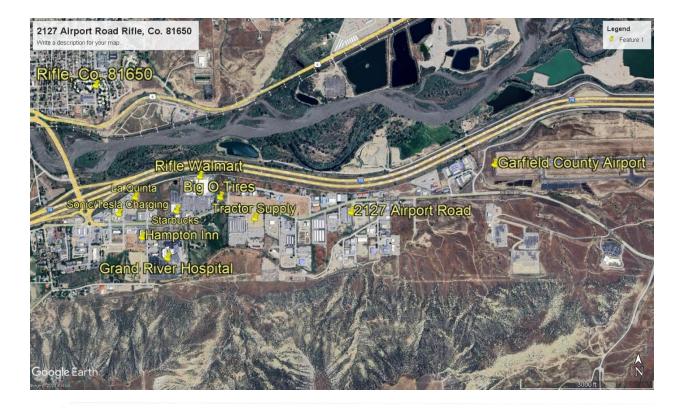

## 2127 Airport Road Rifle, Co. 81650

2.394 Acres Flat with Airport Road Exposure

27,461 sq. ft. Building constructed with quality insulated metal panels.

Full Fire Supression System Installed.
3 Phase Electric 480/800 Amp
Main Floor offices. 15 Dock Doors. 2 with ramps.
3 Bedroom 2 bath Apartment with Washer Dryer. Above offices.
Approx. 7,200 sq. ft. Dry Storage Currently leased for approx. \$15 sq. ft NN
Approx. 18,400 + - sq. ft. Extensive food processing and cold storage/freezer buildout.
USDA permitted and monitored food processing facility.
Rifle Water and Sewer
2 Miles From Garfield County Airport.
Less than a mile from Rifle Walmart and surrounding retail and hospitality.
Convenient access to I-70 Centrally Located between Denver and Salt Lake City.
Price: \$4,950,000.00 Real Estate Only. Business for sale by others.
Also For Lease for \$17 sq. ft. yr. NNN

#### 2135 Airport Rd. Rifle, Co. 81650 (Only For Sale with purchase of 2127 Airport Rd.)

Undeveloped 1.94 Acres Contiguous with 2127 Airport Road Flat usuable land with culdesac access. 2 Miles from Garfield County Airport. Less than a mile from Rifle Walmart and surrounding retail and hospitality. Convenient access to I-70 Price \$490,000.00 Real Estate Only