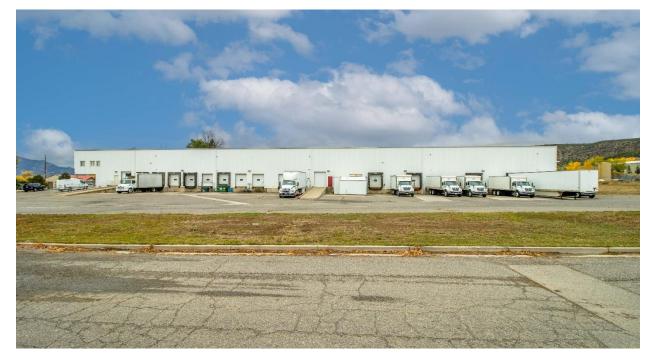

## 2127 Airport Road Rifle, Co. 81650

2.394 Acres Flat with Airport Road Exposure

27,461 sq. ft. Building constructed with quality insulated metal panels.

Full Fire Supression System Installed.
3 Phase Electric 480/800 Amp
Main Floor offices. 15 Dock Doors. 2 with ramps.
3 Bedroom 2 bath Apartment with Washer Dryer. Above offices.
Approx. 7,200 sq. ft. Dry Storage Currently leased for approx. \$15 sq. ft NN
Approx. 18,400 + - sq. ft. Extensive food processing and cold storage/freezer buildout.
USDA permitted and monitored food processing facility.
Rifle Water and Sewer
2 Miles From Garfield County Airport.
Less than a mile from Rifle Walmart and surrounding retail and hospitality.
Convenient access to I-70 Centrally Located between Denver and Salt Lake City.
Price: \$4,950,000.00 Real Estate Only. Business for sale by others.
Also For Lease for \$17 sq. ft. yr. NNN