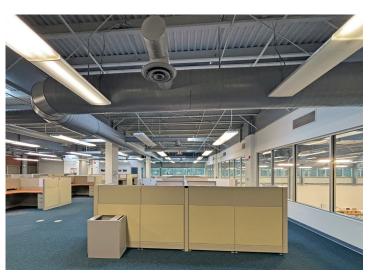

#### **Property Highlights**

- 20,000± SF of second floor office space available for sublease in this 61,306± SF building located on 10.5± acres
- Space boasts a versatile layout, consisting of open cubicle areas, private offices, conference rooms, a training room, and access to a shared kitchen and restrooms
- High ceilings and an expansive window line provide an abundance of natural light, creating an open and welcoming work environment
- Building features an impressive front entry with a striking curved staircase and ample parking to accommodate tenants and visitors
- Conveniently located with easy access to I-93 and I-293, and close to popular amenities such as Walmart, Market Basket, restaurants, and more

## Photos & Specifications