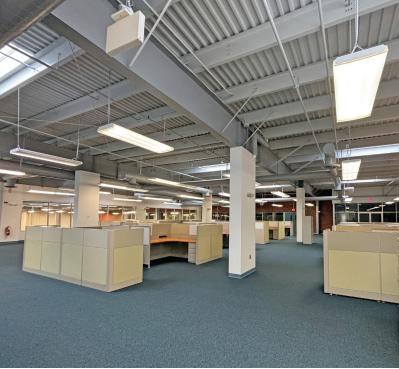

#### **Property Highlights**

- 20,000± SF of second floor office space available for sublease in this 61,306± SF building located on 10.5± acres
- Space boasts a versatile layout, consisting of open cubicle areas, private offices, conference rooms, a training room, and access to a shared kitchen and restrooms
- High ceilings and an expansive window line provide an abundance of natural light, creating an open and welcoming work environment
- Building features an impressive front entry with a striking curved staircase and ample parking to accommodate tenants and visitors
- Conveniently located with easy access to I-93 and I-293, and close to popular amenities such as Walmart, Market Basket, restaurants, and more

## Photos & Specifications