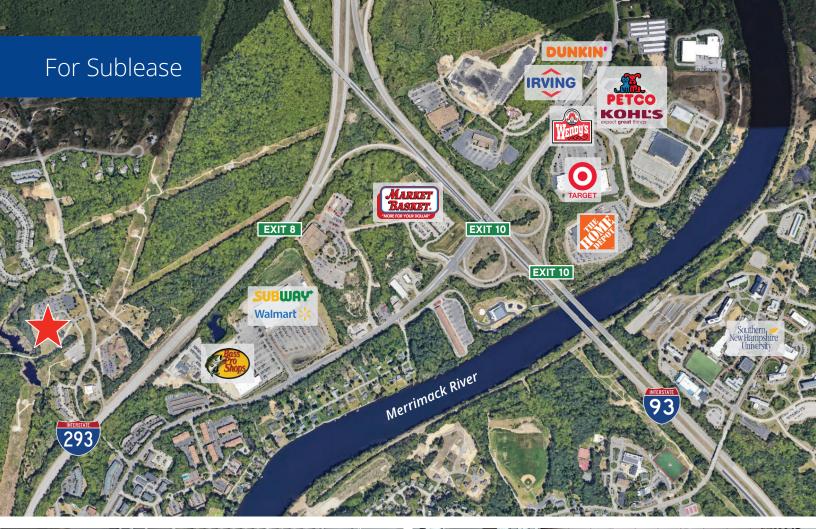

#### **Property Highlights**

- 20,000± SF of second floor office space available for sublease in this 61,306± SF building located on 10.5± acres
- Space boasts a versatile layout, consisting of open cubicle areas, private offices, conference rooms, a training room, and access to a shared kitchen and restrooms
- High ceilings and an expansive window line provide an abundance of natural light, creating an open and welcoming work environment
- Building features an impressive front entry with a striking curved staircase and ample parking to accommodate tenants and visitors
- Conveniently located with easy access to I-93 and I-293, and close to popular amenities such as Walmart, Market Basket, restaurants, and more

### **Specifications**

| Address:           | 220 Hackett Hill Road                                                                                                                      |
|--------------------|--------------------------------------------------------------------------------------------------------------------------------------------|
| Location:          | Manchester, NH 03102                                                                                                                       |
| Building Type:     | Office                                                                                                                                     |
| Year Built:        | 1975                                                                                                                                       |
| Total Building SF: | 61,306±                                                                                                                                    |
| Available SF:      | 20,000±                                                                                                                                    |
| Acreage:           | 10.53±                                                                                                                                     |
| Floors:            | 2                                                                                                                                          |
| Utilities:         | Municipal water & sewer<br>Natural gas                                                                                                     |
| Zoning:            | R-D                                                                                                                                        |
| Parking:           | Ample on-site                                                                                                                              |
| Accessibility:     | Conveniently located with easy access to I-93 & I-293, near downtown Manchester which offers more dining, shopping & entertainment options |
| Elevator:          | Yes                                                                                                                                        |
| Sublease Term:     | May 31, 2027                                                                                                                               |
| Sublease Rate:     | \$16.00 full gross                                                                                                                         |
|                    |                                                                                                                                            |