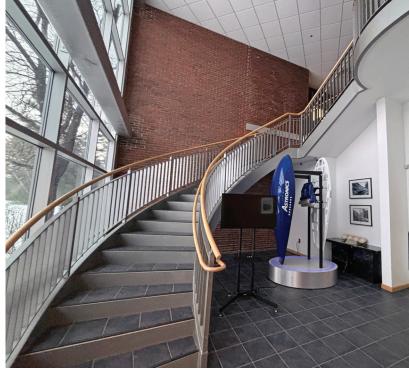

#### **Property Highlights**

- 20,000± SF of second floor office space available for sublease in this 61,306± SF building located on 10.5± acres
- Space boasts a versatile layout, consisting of open cubicle areas, private offices, conference rooms, a training room, and access to a shared kitchen and restrooms
- High ceilings and an expansive window line provide an abundance of natural light, creating an open and welcoming work environment
- Building features an impressive front entry with a striking curved staircase and ample parking to accommodate tenants and visitors
- Conveniently located with easy access to I-93 and I-293, and close to popular amenities such as Walmart, Market Basket, restaurants, and more

## Photos & Specifications