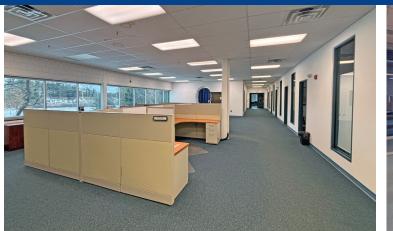

#### **Property Highlights**

- 20,000± SF of second floor office space available for sublease in this 61,306± SF building located on 10.5± acres
- Space boasts a versatile layout, consisting of open cubicle areas, private offices, conference rooms, a training room, and access to a shared kitchen and restrooms
- High ceilings and an expansive window line provide an abundance of natural light, creating an open and welcoming work environment
- Building features an impressive front entry with a striking curved staircase and ample parking to accommodate tenants and visitors
- Conveniently located with easy access to I-93 and I-293, and close to popular amenities such as Walmart, Market Basket, restaurants, and more

## Photos & Specifications