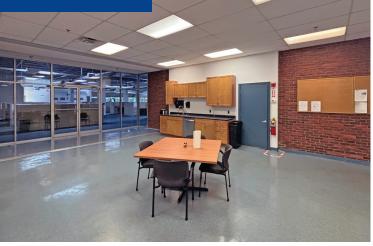

#### **Property Highlights**

- 20,000± SF of second floor office space available for sublease in this 61,306± SF building located on 10.5± acres
- Space boasts a versatile layout, consisting of open cubicle areas, private offices, conference rooms, a training room, and access to a shared kitchen and restrooms
- High ceilings and an expansive window line provide an abundance of natural light, creating an open and welcoming work environment
- Building features an impressive front entry with a striking curved staircase and ample parking to accommodate tenants and visitors
- Conveniently located with easy access to I-93 and I-293, and close to popular amenities such as Walmart, Market Basket, restaurants, and more

## Photos & Specifications