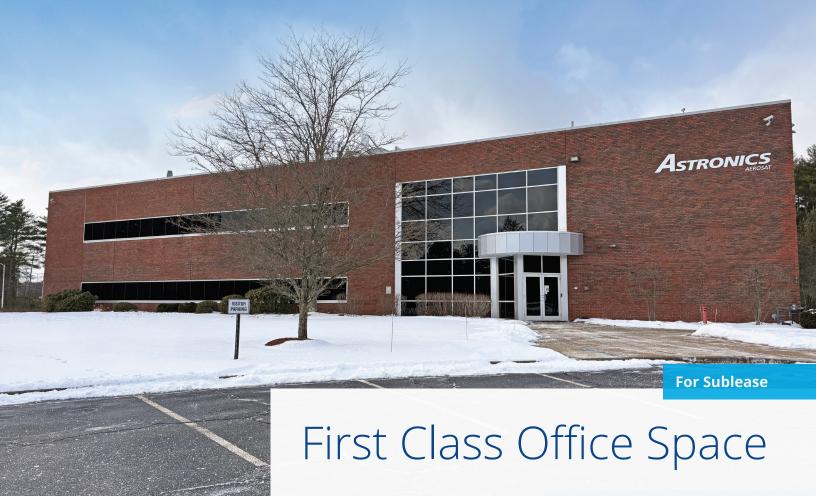

## 220 Hackett Hill Road Manchester, NH

#### **Property Highlights**

- 20,000± SF of second floor office space available for sublease in this 61,306± SF building located on 10.5± acres
- Space boasts a versatile layout, consisting of open cubicle areas, private offices, conference rooms, a training room, and access to a shared kitchen and restrooms
- High ceilings and an expansive window line provide an abundance of natural light, creating an open and welcoming work environment
- Building features an impressive front entry with a striking curved staircase and ample parking to accommodate tenants and visitors
- Conveniently located with easy access to I-93 and I-293, and close to popular amenities such as Walmart, Market Basket, restaurants, and more