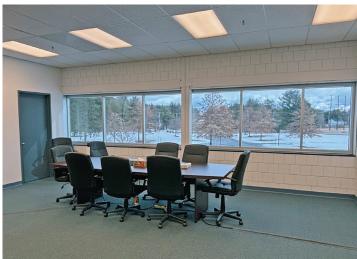

#### **Property Highlights**

- 20,000± SF of second floor office space available for sublease in this 61,306± SF building located on 10.5± acres
- Space boasts a versatile layout, consisting of open cubicle areas, private offices, conference rooms, a training room, and access to a shared kitchen and restrooms
- High ceilings and an expansive window line provide an abundance of natural light, creating an open and welcoming work environment
- Building features an impressive front entry with a striking curved staircase and ample parking to accommodate tenants and visitors
- Conveniently located with easy access to I-93 and I-293, and close to popular amenities such as Walmart, Market Basket, restaurants, and more

## Photos & Specifications