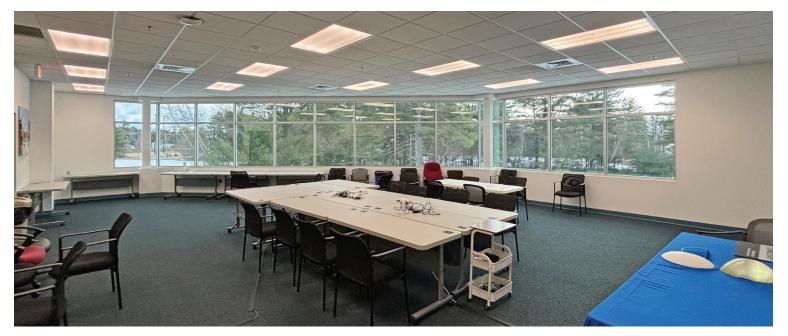

#### **Property Highlights**

- 20,000± SF of second floor office space available for sublease in this 61,306± SF building located on 10.5± acres
- Space boasts a versatile layout, consisting of open cubicle areas, private offices, conference rooms, a training room, and access to a shared kitchen and restrooms
- High ceilings and an expansive window line provide an abundance of natural light, creating an open and welcoming work environment
- Building features an impressive front entry with a striking curved staircase and ample parking to accommodate tenants and visitors
- Conveniently located with easy access to I-93 and I-293, and close to popular amenities such as Walmart, Market Basket, restaurants, and more

## Photos & Specifications