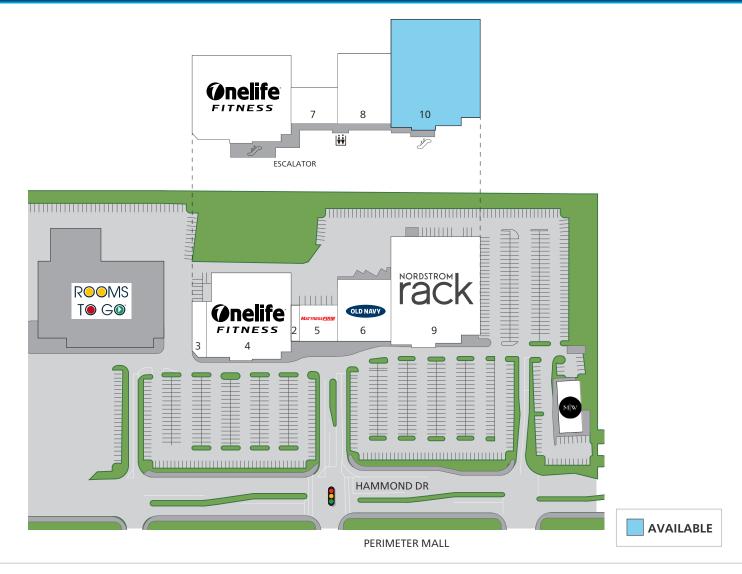

### 36,598 SF | AVAILABLE SOON

| STE | TENANT                  | SIZE               |  |
|-----|-------------------------|--------------------|--|
| 2   | LUSH NAIL BAR           | 1,410              |  |
| 3   | NEWK'S EATERY           | 3,919              |  |
| 4   | ONELIFE ATLANTA FITNESS | 53,851             |  |
| 5   | MATTRESS FIRM           | 4,595              |  |
| 6   | OLD NAVY                | 13,939             |  |
| 7   | SALON STUDIOS           | 5,975              |  |
| 8   | ROAM                    | 14,348             |  |
| 9   | NORDSTROM RACK          | 36,000             |  |
| 10  | COMING AVAILABLE        | 36,598             |  |
| 11  | MEN'S WEARHOUSE         | 'S WEARHOUSE 5,200 |  |
|     |                         |                    |  |