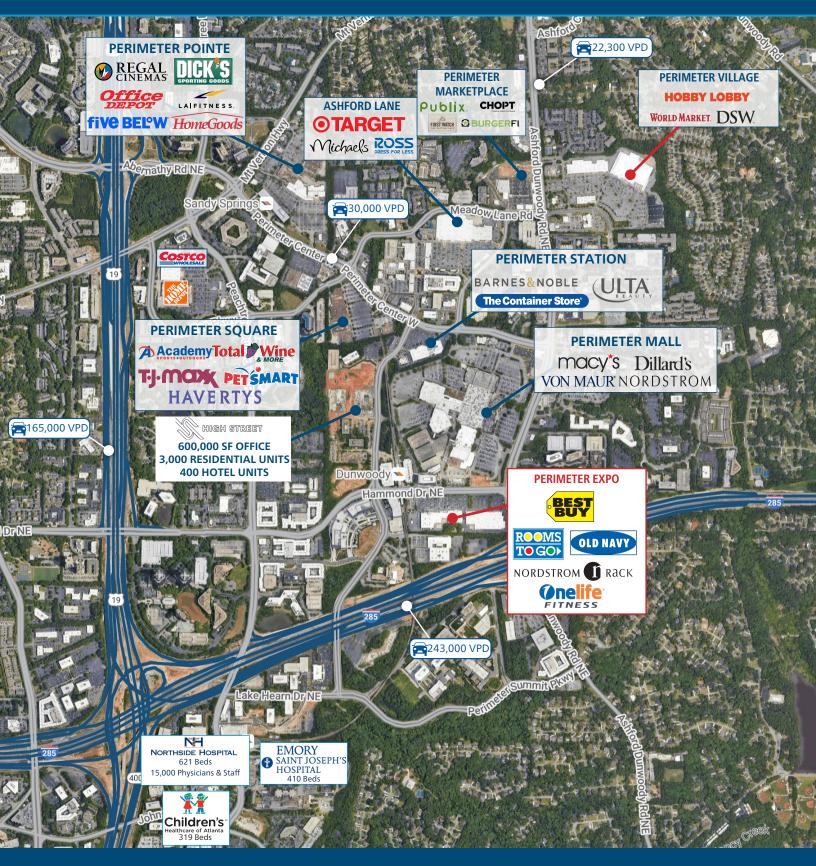

### **PROPERTY HIGHLIGHTS**

- BIG BOX COMING AVAILABLE
- Signalized access along Hammond Drive, a heavily traveled business corridor connecting Dunwoody and Sandy Springs
- Located directly next to State Farm's 1.7-million-square-foot headquarters
- Across the street from the \$2 billion mixed-use development High Street, and adjacent to the Dunwoody MARTA station
- Surrounded by nearly 30 million square feet of office space with over 160,000 daytime employees within three miles.

### **PROPERTY OVERVIEW**

Perimeter Expo is in the heart of the **Central Perimeter submarket**, one of the premier suburban submarkets in metro Atlanta. The two-story, open-air retail center is surrounded by high-income neighborhoods, with an average household income of \$185,560 within five miles. The thousands of new apartments and townhomes recently developed or currently under construction in the immediate vicinity contribute to the strong demand for retail.