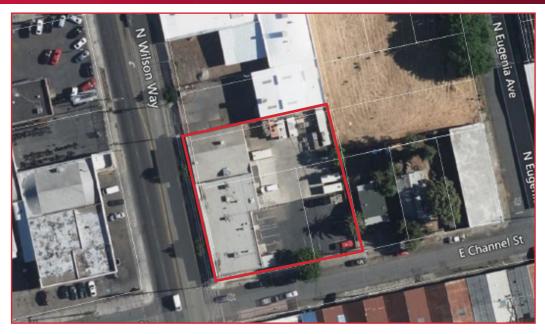

# LEE & ASSOCIATES

| Building: | 9,000± SF                                                                                              | SALE PRICE: \$1,300,000<br>LEASE RATE: \$ <del>9,000</del> \$8,000 PER MONTH / GROSS |                                                                                                     |
|-----------|--------------------------------------------------------------------------------------------------------|--------------------------------------------------------------------------------------|-----------------------------------------------------------------------------------------------------|
| Lot Size: | 0.53± Acres                                                                                            |                                                                                      |                                                                                                     |
| Office:   | Approximately 5,500± SF with private offices,<br>kitchen/break area, restrooms and sales/bull pen area |                                                                                      |                                                                                                     |
| Power:    | 400 Amp, 220 Volt, 3 Phase                                                                             | CONTACT:                                                                             | Jim Martin, SIOR<br>BRE #01214270<br>jmartin@lee-associates.com<br>D 209.983.4088<br>C 925.352.6948 |
| Doors:    | One (1) grade level door                                                                               |                                                                                      |                                                                                                     |
| Zoning:   | I-L (Limited Industrial - City of Stockton)                                                            |                                                                                      |                                                                                                     |

#### **ADDITIONAL FEATURES:**

- Fenced/paved Yard
- Security cameras and alarm
- 9,000± SF basement for storage
- Central HVAC
- Corner location w/ excellent visibility
- Easy access to HWY 4 (Crosstown Freeway)