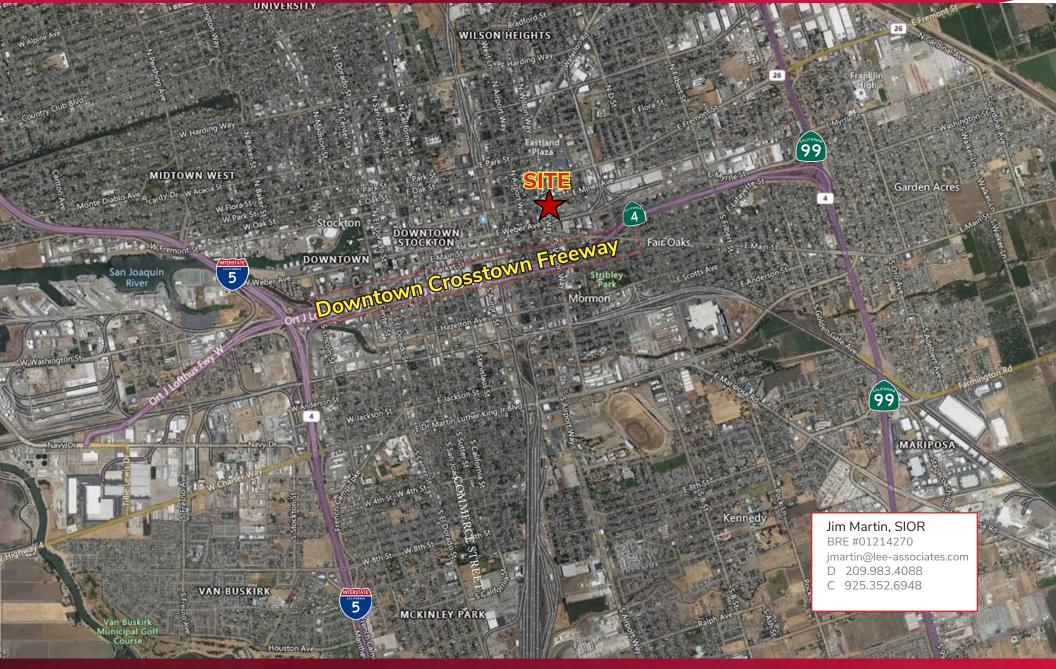

#### **ADDITIONAL FEATURES:**

- Fenced/paved Yard
- Security cameras and alarm
- 9,000± SF basement for storage
- Central HVAC
- Corner location w/ excellent visibility
- Easy access to HWY 4 (Crosstown Freeway)