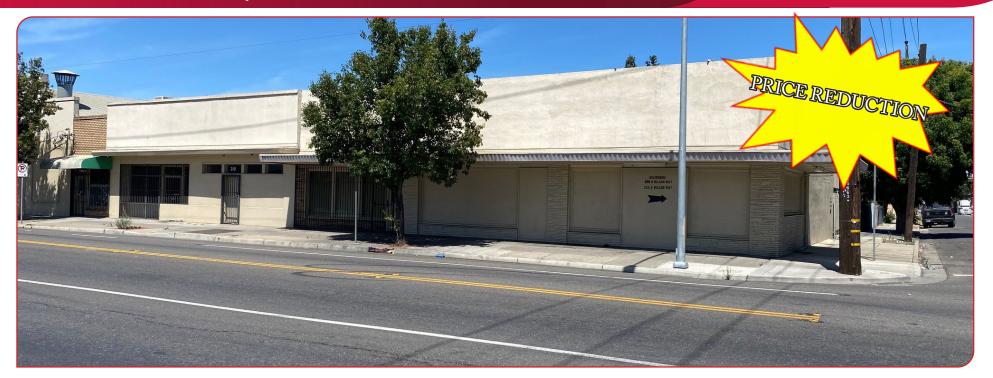

# LEE & ASSOCIATES

| Building: | 9,000± SF                                                                                              | SALE PRICE: \$1,300,000<br>LEASE RATE: \$ <del>9,000</del> \$8,000 PER MONTH / GROSS |                                                                                                     |
|-----------|--------------------------------------------------------------------------------------------------------|--------------------------------------------------------------------------------------|-----------------------------------------------------------------------------------------------------|
| Lot Size: | 0.53± Acres                                                                                            |                                                                                      |                                                                                                     |
| Office:   | Approximately 5,500± SF with private offices,<br>kitchen/break area, restrooms and sales/bull pen area |                                                                                      |                                                                                                     |
| Power:    | 400 Amp, 220 Volt, 3 Phase                                                                             | CONTACT:                                                                             | Jim Martin, SIOR<br>BRE #01214270<br>jmartin@lee-associates.com<br>D 209.983.4088<br>C 925.352.6948 |
| Doors:    | One (1) grade level door                                                                               |                                                                                      |                                                                                                     |
| Zoning:   | I-L (Limited Industrial - City of Stockton)                                                            |                                                                                      |                                                                                                     |

#### **ADDITIONAL FEATURES:**

- Fenced/paved Yard
- Security cameras and alarm
- 9,000± SF basement for storage
- Central HVAC
- Corner location w/ excellent visibility
- Easy access to HWY 4 (Crosstown Freeway)