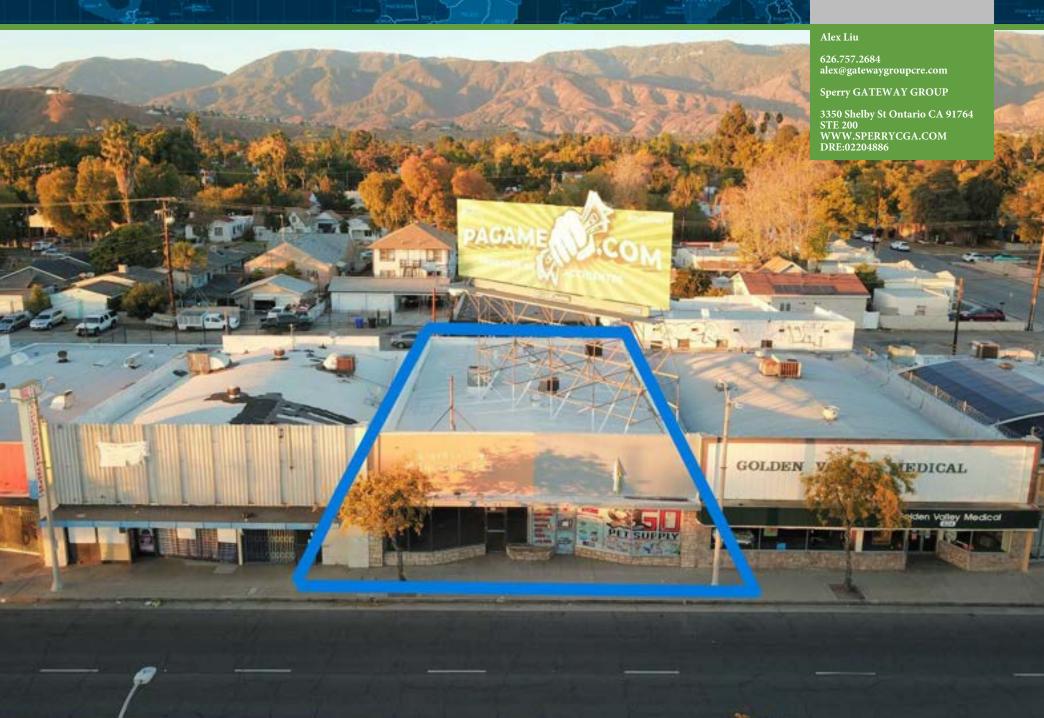

#### PROPERTY OVERVIEW

432-434 W Highland Ave San Bernardino 2,100 SF units available at \$0.85 Price/SF MG Lease.

Affordable Retail great for small or first time business owners, Private parking in the rear of the building. All spaces are built out as Shell spaces.

#### **PROPERTY HIGHLIGHTS**

432 W HIGHLAND AVE

432 W HIGHLAND AVE, SAN BERNARDINO, CA 92405

#### PROPERTY DESCRIPTION

432-434 W Highland Ave San Bernardino 2,100 SF units available at \$0.85 Price/SF MG Lease.

Affordable Retail great for small or first time business owners, Private parking in the rear of the building. All spaces are built out as Shell spaces.