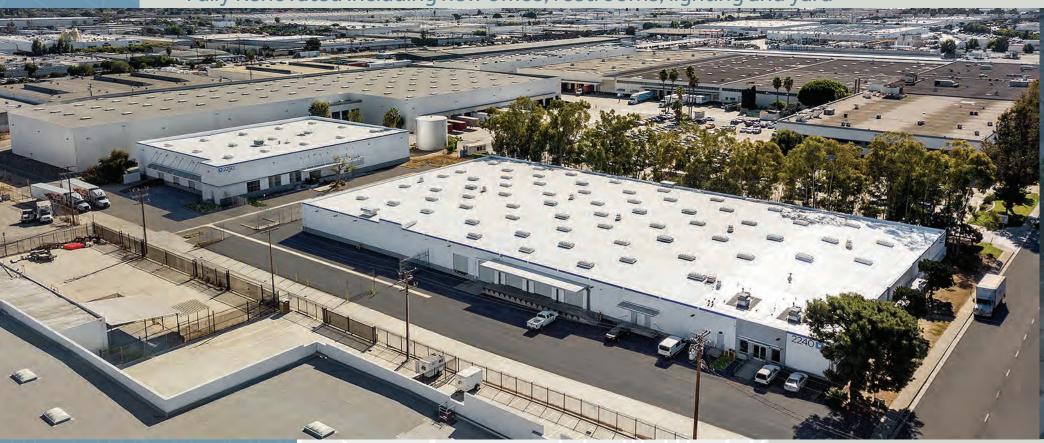

# 2240 Yates Avenue

Commerce, CA 90040

# 72,566 SF Industrial Building for Lease

Fully Renovated including new office, restrooms, lighting and yard

Highly Desirable and Accessible Central Los Angeles Location

72,566 SF Industrial Building For Lease

6 Dock High Loading Doors

New LED Lights

18' Ceiling Clearance

2,835 SF New Office/Restrooms

Private Fenced Yard