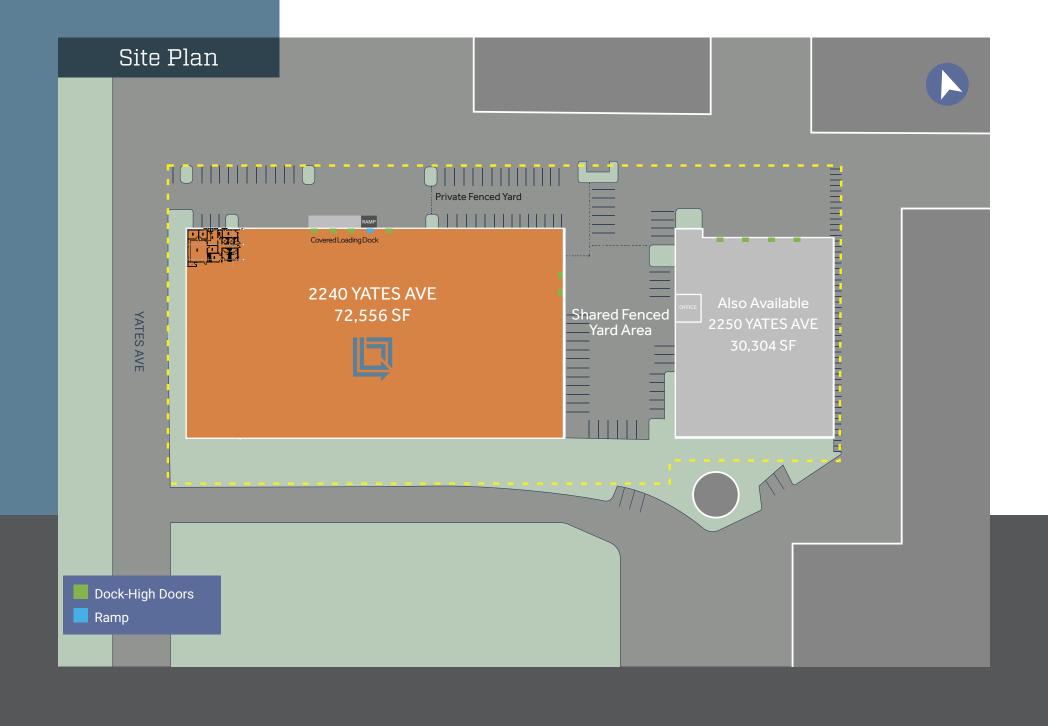

# 72,566 SF Industrial Building for Lease

Fully Renovated including new office, restrooms, lighting and yard

Highly Desirable and Accessible Central Los Angeles Location

72,566 SF Industrial Building For Lease

6 Dock High Loading Doors

New LED Lights

18' Ceiling Clearance

2,835 SF New Office/Restrooms

Private Fenced Yard