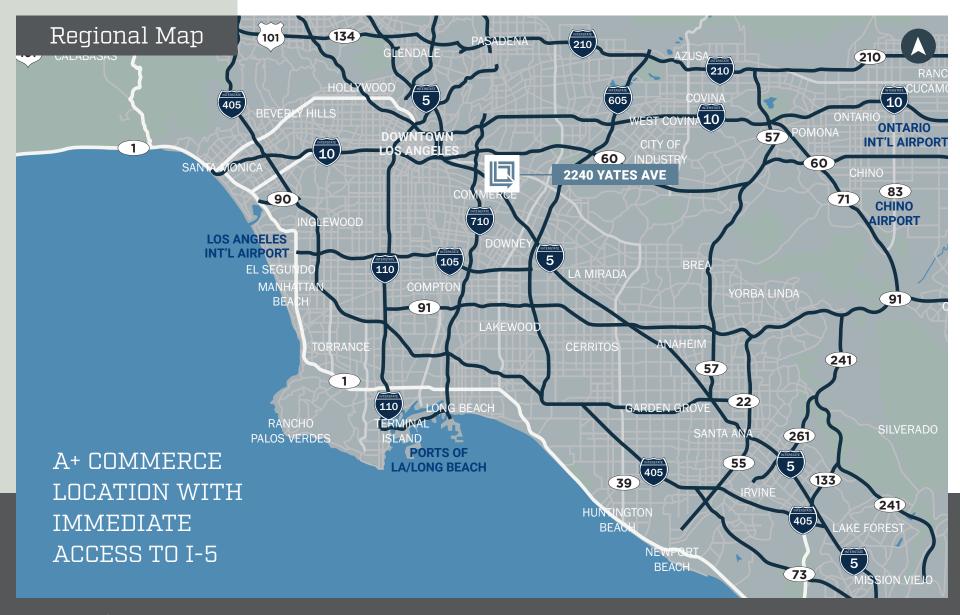

## **Key Distances**

INTERSTATE 710

INTERSTATE 605

**DOWNTOWN** LOS ANGELES

7.2 MILES

9.1 MILES

**PORTS OF** LOS ANGELES AND LONG BEACH 20 MILES

22 MILES

1.0 MILES

3.1 MILES

3.4 MILES

3.4 MILES

5.3 MILES