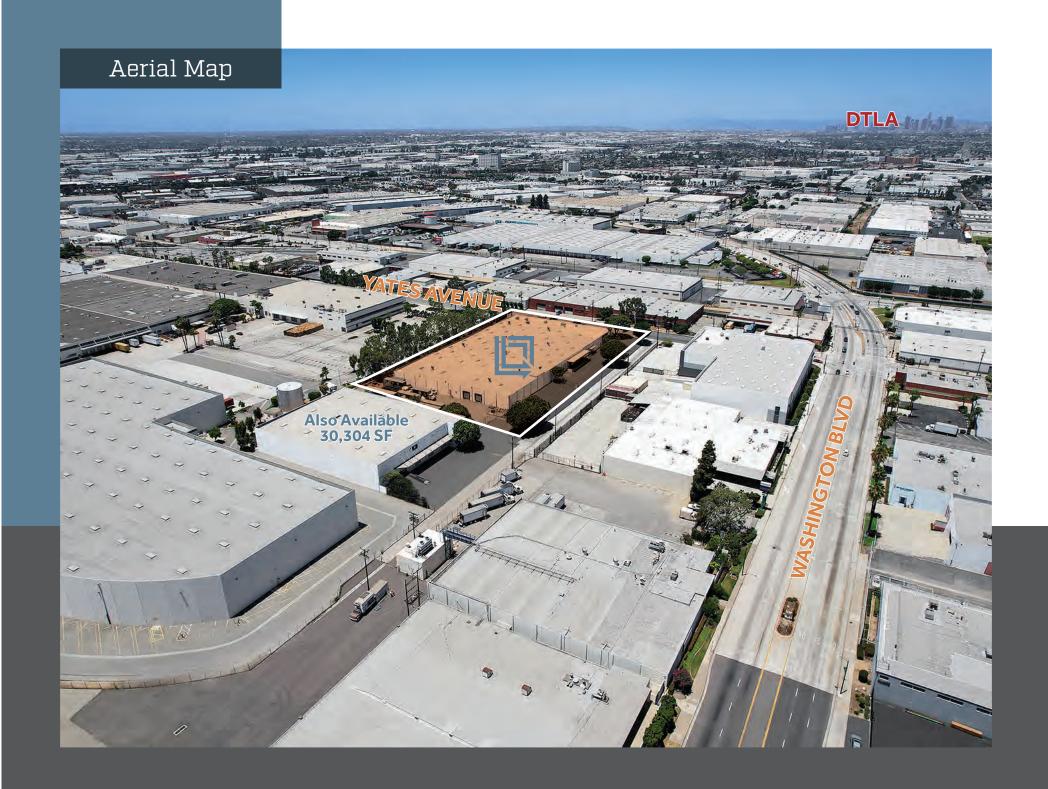

# 2240 Yates Avenue

Commerce, CA 90040

# 72,566 SF Industrial Building for Lease

Fully Renovated including new office, restrooms, lighting and yard

Highly Desirable and Accessible Central Los Angeles Location

72,566 SF Industrial Building For Lease