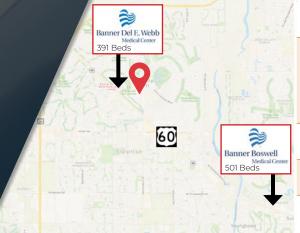

Parking:

5.00/1,000 SF

Cross Streets: S/SWC Camino Del Sol & **Meeker Boulevard** 

J.T. Taylor

Direct Phone: (480) 868-2671 | Mobile Phone: (480) 225-6484

it.taylor@orionprop.com

INVESTMENT REAL ESTATE