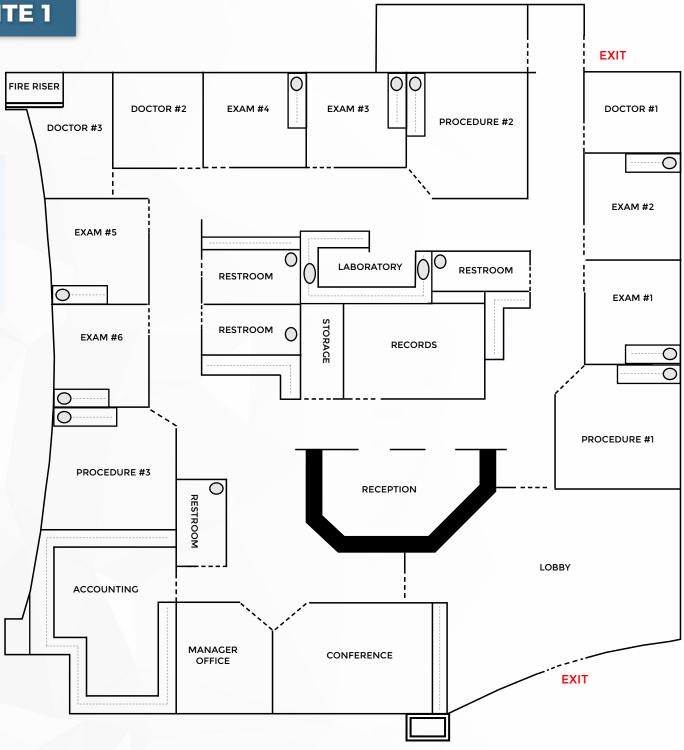

## **FLOOR PLAN**

± 4,099-square-feet

13907-13909 West Camino Del Sol Sun City West, Arizona 85355