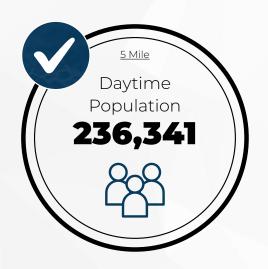

## **FLOOR PLAN**

± 2,000 - ± 2,800-square-feet

13907-13909 West Camino Del Sol Sun City West, Arizona 85355

| 2023 SUMMARY (SitesUSA)                   | 1 Mile       | 3 Mile        | 5 Mile         |
|-------------------------------------------|--------------|---------------|----------------|
| Daytime Population:                       | 11,232       | 94,318        | 236,341        |
| Residential Population:                   | 8,018        | 77,156        | 206,913        |
| 2028 Proj. Residential Population:        | 8,944 (2.3%) | 82,279 (1.3%) | 219,821 (1.2%) |
| Average Household Income:                 | \$70,783     | \$94,487      | \$100,101      |
| Annual Consumer Health Care Expenditures: | \$23.28 M    | \$220.38 M    | \$518.72 M     |
| Median Age:                               | 70.5         | 54.9          | 46.0           |
| Average Household Size:                   | 1.6          | 2.1           | 2.4            |
| Housing Units:                            | 6,031        | 43,550        | 96,881         |
| Total Households:                         | 4,649        | 37,051        | 85,274         |
| Total Businesses:                         | 465          | 2,155         | 4,457          |