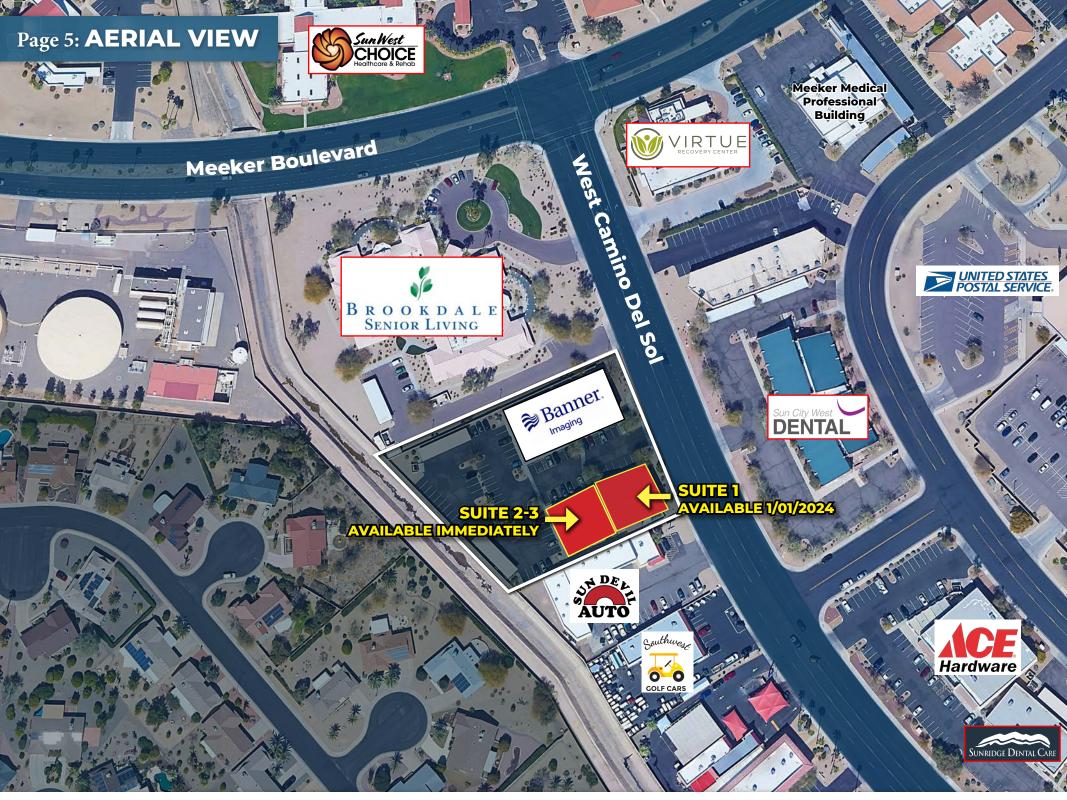

## VILLAGE MEDICAL PLAZA

13907-13909 West Camino Del Sol | Sun City West, Arizona 85355

- Second Generation Medical Office Space Occupation Ready (Suite 1)
- Physical Therapy or Clinic Space (Suite 2-3)
- Excellent Plumbing throughout all suites
- Suites can be combined +/- 6,500 or 8,900 SF
- Less than One Mile from Banner Del E Webb
- Building and Monument Signage Opportunity

Lease Rate:

Suite 1: 4.100 SF

\$22 - \$24 NNN

Availability:

Suite 2: 1,800 - 3,000 SF

Suite 3: 1.800 - 2.400 SF

\*Potential to Combine all 3 Suites

Zoning:

Parking:

5.00/1,000 SF

Cross Streets: S/SWC Camino Del Sol & **Meeker Boulevard** 

J.T. Taylor

Direct Phone: (480) 868-2671 | Mobile Phone: (480) 225-6484

it.taylor@orionprop.com

INVESTMENT REAL ESTATE