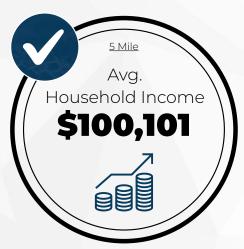

## **FLOOR PLAN**

± 2,000 - ± 2,800-square-feet

13907-13909 West Camino Del Sol Sun City West, Arizona 85355

| 2023 SUMMARY (SitesUSA)                   | 1 Mile       | 3 Mile        | 5 Mile         |
|-------------------------------------------|--------------|---------------|----------------|
| Daytime Population:                       | 11,232       | 94,318        | 236,341        |
| Residential Population:                   | 8,018        | 77,156        | 206,913        |
| 2028 Proj. Residential Population:        | 8,944 (2.3%) | 82,279 (1.3%) | 219,821 (1.2%) |
| Average Household Income:                 | \$70,783     | \$94,487      | \$100,101      |
| Annual Consumer Health Care Expenditures: | \$23.28 M    | \$220.38 M    | \$518.72 M     |
| Median Age:                               | 70.5         | 54.9          | 46.0           |
| Average Household Size:                   | 1.6          | 2.1           | 2.4            |
| Housing Units:                            | 6,031        | 43,550        | 96,881         |
| Total Households:                         | 4,649        | 37,051        | 85,274         |
| Total Businesses:                         | 465          | 2,155         | 4,457          |