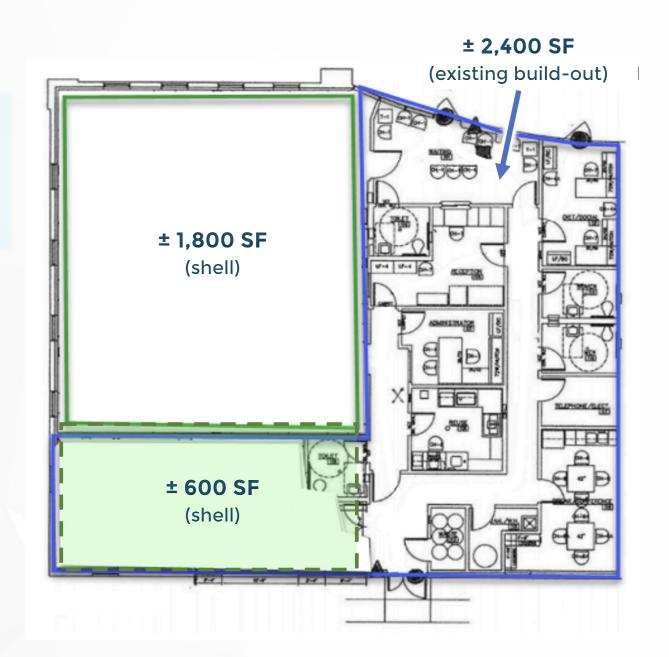

## Page 3: FLOOR PLAN: SUITE 2-3

## **FLOOR PLAN**

± 2,000 - ± 2,800-square-feet

13907-13909 West Camino Del Sol Sun City West, Arizona 85355

| 2023 SUMMARY (SitesUSA)                   | 1 Mile       | 3 Mile        | 5 Mile         |
|-------------------------------------------|--------------|---------------|----------------|
| Daytime Population:                       | 11,232       | 94,318        | 236,341        |
| Residential Population:                   | 8,018        | 77,156        | 206,913        |
| 2028 Proj. Residential Population:        | 8,944 (2.3%) | 82,279 (1.3%) | 219,821 (1.2%) |
| Average Household Income:                 | \$70,783     | \$94,487      | \$100,101      |
| Annual Consumer Health Care Expenditures: | \$23.28 M    | \$220.38 M    | \$518.72 M     |
| Median Age:                               | 70.5         | 54.9          | 46.0           |
| Average Household Size:                   | 1.6          | 2.1           | 2.4            |
| Housing Units:                            | 6,031        | 43,550        | 96,881         |
| Total Households:                         | 4,649        | 37,051        | 85,274         |
| Total Businesses:                         | 465          | 2,155         | 4,457          |