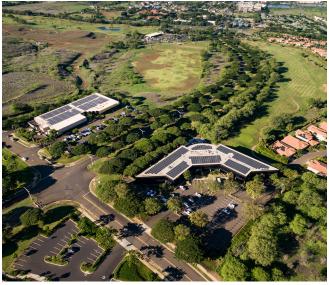

## Building Highlights

Premier Place is a 47,455 square-foot Class A office building located in central Kihei, Maui, Hawaii. Located in the Maui Research and Technology Park, which encompasses over 400 acres of entitled and master-planned lands, the Tech Park provides more than 180,000 square feet of existing office, lab, and data center space and is home to dozens of high technology and professional service companies, as well as government projects. Signature companies include the Maui High Performance Computing Center, Boeing, KBR, Pacific Disaster Center, Maui Research and Technology Center, Maui Economic Development Board, Goodfellow Brothers, and Maui Brewing Company. The park is also home to Kihei Charter School and Hawaii Technology Academy. The park continues to update its vision and master plan to incorporate a mixed-use community with residential options. Employees will also enjoy Maui's sandy beaches, resort golf in Wailea, and a variety of restaurants and shops in the shopping centers located within 1 - 3 miles of the property.