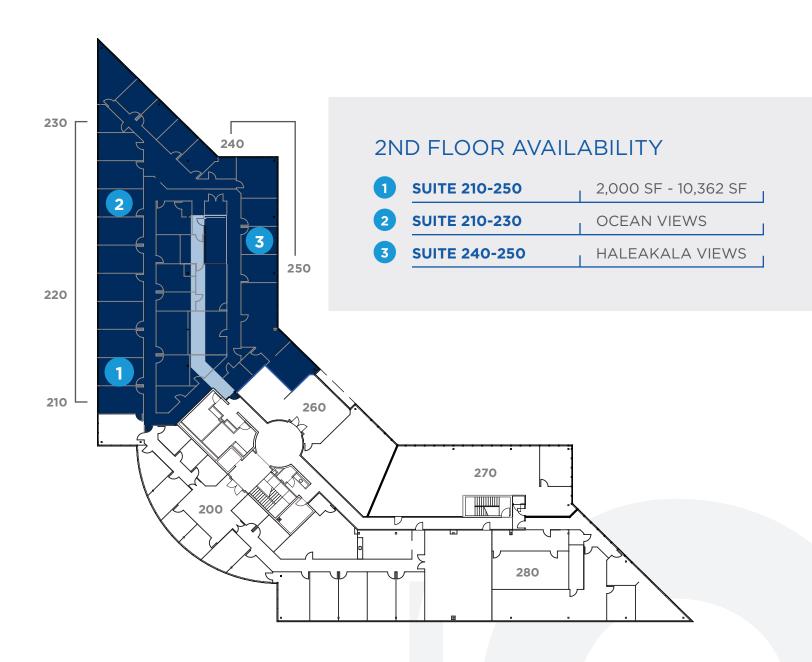

Park Place, Maui Brewing Co., and Maui High Performance Computing Center



# Property Photos









# Property Photos







### Kihei/Wailea

535 LIPOA PARKWAY • KIHEI, MAUI, HI 96753

#### **EAT & DRINK**

- 1 Maui Brewing Co.
  ADJACENT TO PROPERTY
- 2 Outback Steakhouse
- 3 Starbucks
- 4 Food Court Near Safeway
- 5 Coconut's Fish Cafe
- 6 Akamai Coffee
- 7 Nalu's South Shore Grill

#### **ENJOY**

- Maui Nui Golf Club
- 12 Wailea Golf
- 13 Beaches

#### **SHOP**

- 14 Safeway
- 15 Piilani Village Shopping Center
- 16 Azeka Shopping Center
- 17 The Shops at Wailea

#### **STAY**

- 18 Wailea Resort Area
- 19 Andaz Maui at Wailea Resort
- Grand Wailea, A
  Waldorf Astoria Resort
- 21 Four Seasons Resort Maui at Wailea







# Sitemap Place

### Floor 1





# Sitemap Place Floor 2





## Property Interior Photos







# Property Interior Photos





## Building Highlights

Premier Place is a 47,455 square-foot Class A office building located in central Kihei, Maui, Hawaii. Located in the Maui Research and Technology Park, which encompasses over 400 acres of entitled and master-planned lands, the Tech Park provides more than 180,000 square feet of existing office, lab, and data center space and is home to dozens of high technology and professional service companies, as well as government projects. Signature companies include the Maui High Performance Computing Center, Boeing, KBR, Pacific Disaster Center, Maui Research and Technology Center, Maui Economic Development Board, Goodfellow Brothers, and Maui Brewing Company. The park is also home to Kihei Charter School