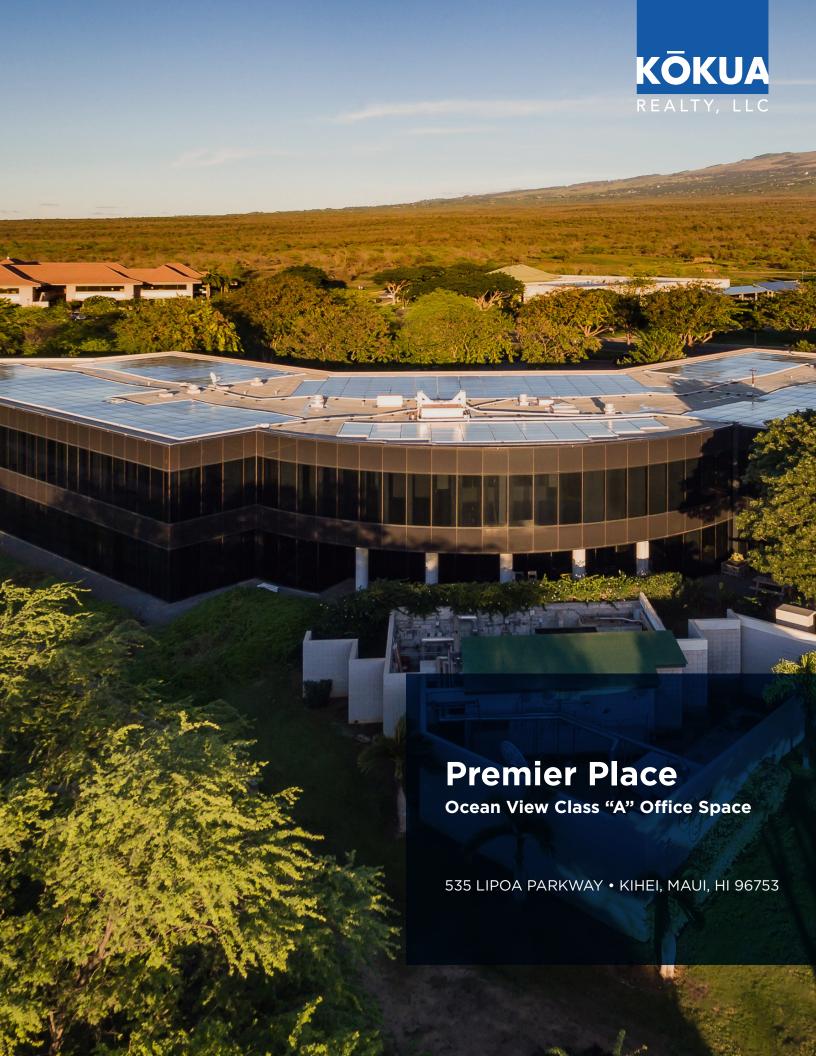

### **Premier Place**

**Ocean View Class "A" Office Space** 

535 LIPOA PARKWAY • KIHEI, MAUI, HI 96753

Premier Place is a Class A office building located in the Maui Research and Technology Park and is a secure building with private, customizable office suites that can be combined for up to 10,000 square feet of contiguous office space. The Research and Technology Park offers fiber optic cables and SATCOM ground stations for commercial down-links with OC48 infrastructure. The building is easily accessible with ample parking and panoramic ocean, Haleakala, and golf course views.

#### **PROPERTY HIGHLIGHTS**

- Spaces up to 10,000 square feet
- Panoramic ocean view and abundant natural light with floor-to-ceiling glass line
- Various office configurations tailored to your needs
- Excellent access to Piilani Highway;
   5 minutes to Wailea and 15 minutes to
   Central Maui (Kahului)
- Area amenities include Maui Brewing
   Co. Restaurant and Maui Nui Golf Club
- New owner implementing building improvements
- Energy-efficient building resulting in reduced operating expenses