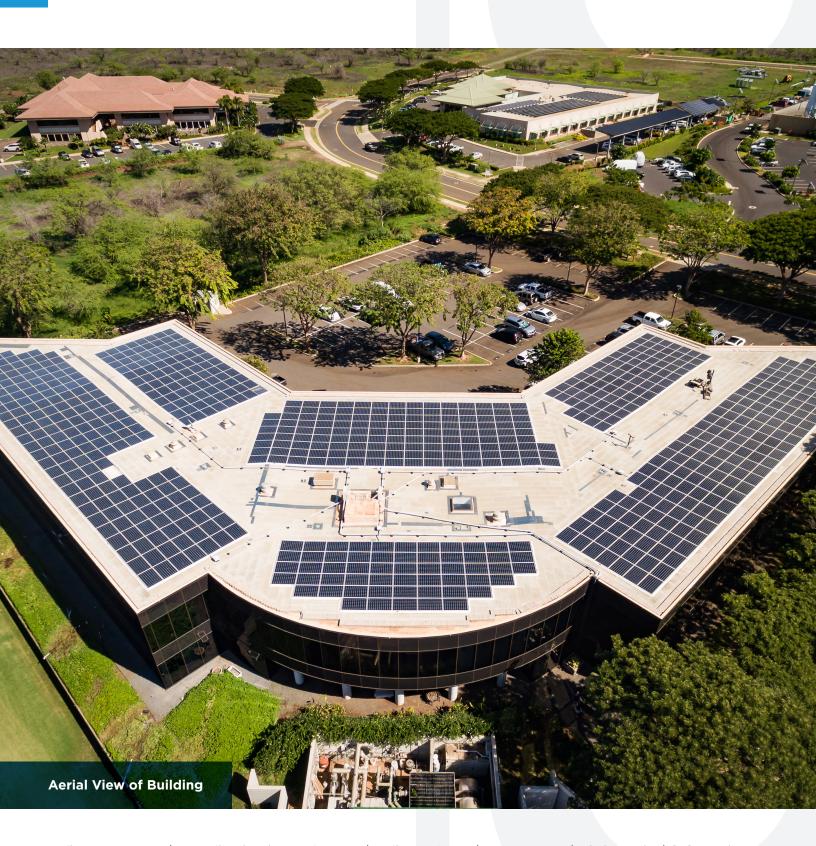

## Building Highlights

Premier Place is a 47,455 square-foot Class A office building located in central Kihei, Maui, Hawaii. Located in the Maui Research and Technology Park, which encompasses over 400 acres of entitled and master-planned lands, the Tech Park provides more than 180,000 square feet of existing office, lab, and data center space and is home to dozens of high technology and professional service companies, as well as government projects. Signature companies include the Maui High Performance Computing Center, Boeing, KBR, Pacific Disaster Center, Maui Research and Technology Center, Maui Economic Development Board, Goodfellow Brothers, and Maui Brewing Company. The park is also home to Kihei Charter School and Hawaii Technology Academy. The park continues to update its vision and master plan to incorporate a mixed-use community with residential options. Employees will also enjoy Maui's sandy beaches, resort golf in Wailea, and a variety of restaurants and shops in the shopping centers located within 1 - 3 miles of the property.