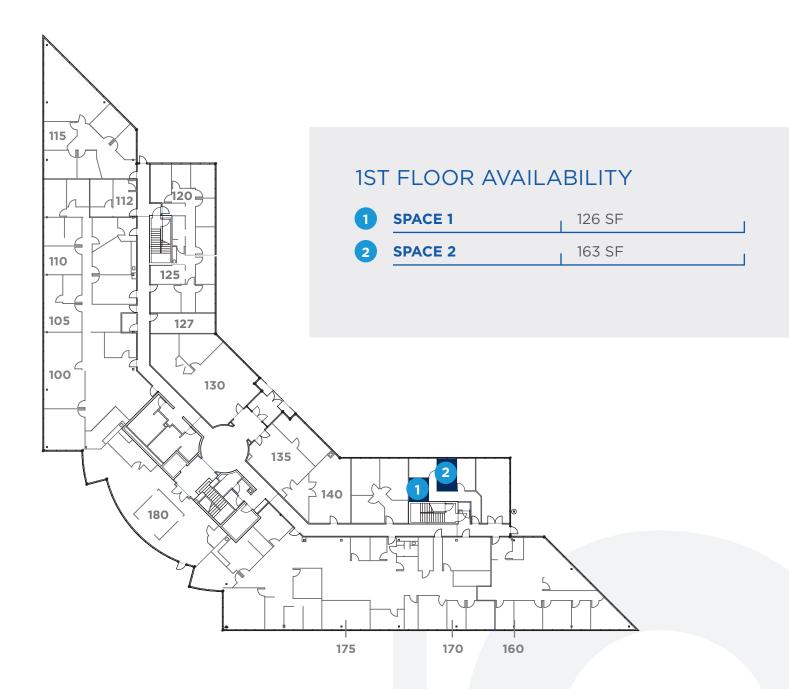

Research & Technology Center, Park Place, Maui Brewing Co., and Maui High Performance Computing Center



# Property Photos









# Property Photos







### Kihei/Wailea

535 LIPOA PARKWAY • KIHEI, MAUI, HI 96753

#### **EAT & DRINK**

- 1 Maui Brewing Co.
  ADJACENT TO PROPERTY
- 2 Outback Steakhouse
- 3 Starbucks
- 4 Food Court Near Safeway
- 5 Coconut's Fish Cafe
- 6 Akamai Coffee
- 7 Nalu's South Shore Grill

#### **ENJOY**

- Maui Nui Golf Club
- 12 Wailea Golf
- 13 Beaches

#### **SHOP**

- 14 Safeway
- 15 Piilani Village Shopping Center
- 16 Azeka Shopping Center
- 17 The Shops at Wailea

#### **STAY**

- 18 Wailea Resort Area
- 19 Andaz Maui at Wailea Resort
- Grand Wailea, A
  Waldorf Astoria Resort
- 21 Four Seasons Resort Maui at Wailea







# Sitemap Place

### Floor 1





# Sitemap Place Floor 2





## Property Interior Photos







# Property Interior Photos





## Building Highlights

Premier Place is a 47,455 square-foot Class A office building located in central Kihei, Maui, Hawaii. Located in the Maui Research and Technology Park, which encompasses over 400 acres of entitled and master-planned lands, the Tech Park provides more than 180,000 square feet of existing office, lab, and data center space and is home to dozens of high technology and professional service companies, as well as government projects. Signature companies include the Maui High Performance Computing Center, Boeing, KBR, Pacific Disaster Center, Maui Research and Technology Center, Maui Economic Development Board, Goodfellow Brothers, and Maui Brewing Company. The park is also