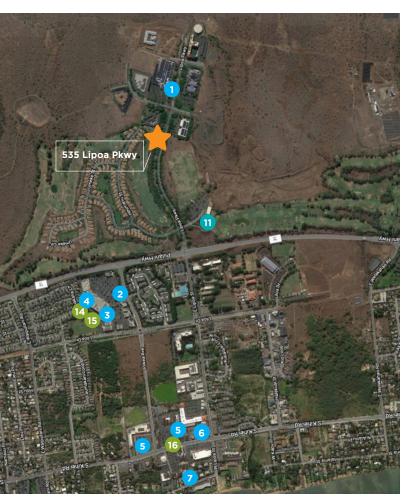

### Kihei/Wailea

535 LIPOA PARKWAY • KIHEI, MAUI, HI 96753

#### **EAT & DRINK**

- 1 Maui Brewing Co.
  ADJACENT TO PROPERTY
- 2 Outback Steakhouse
- 3 Starbucks
- 4 Food Court Near Safeway
- 5 Coconut's Fish Cafe
- 6 Akamai Coffee
- 7 Nalu's South Shore Grill

#### **ENJOY**

- Maui Nui Golf Club
- 12 Wailea Golf
- 13 Beaches

#### **SHOP**

- 14 Safeway
- 15 Piilani Village Shopping Center
- 16 Azeka Shopping Center
- 17 The Shops at Wailea

#### **STAY**

- 18 Wailea Resort Area
- 19 Andaz Maui at Wailea Resort
- Grand Wailea, A
  Waldorf Astoria Resort
- 21 Four Seasons Resort Maui at Wailea