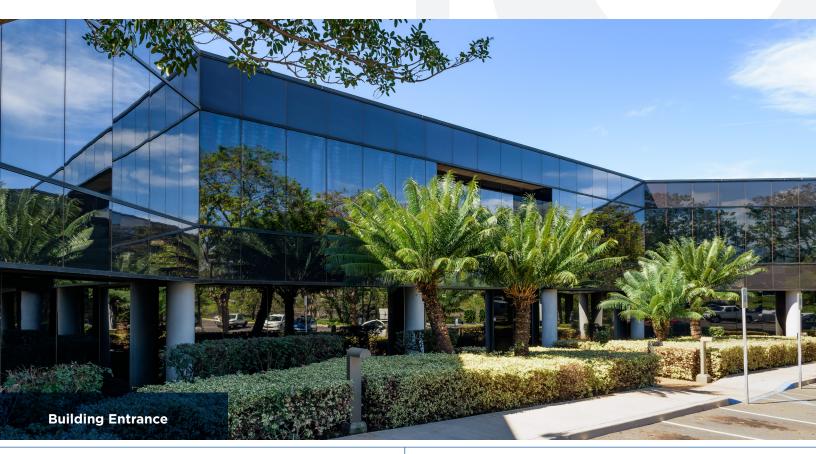

### **Premier Place**

**Ocean View Class "A" Office Space** 

535 LIPOA PARKWAY • KIHEI, MAUI, HI 96753

Premier Place is a Class A office building located in the Maui Research and Technology Park and is a secure building with private, customizable office suites that can be combined for up to 10,000 square feet of contiguous office space. The Research and Technology Park offers fiber optic cables and SATCOM ground stations for commercial down-links with OC48 infrastructure. The building is easily accessible with ample parking and panoramic ocean, Haleakala, and golf course views.

#### **PROPERTY HIGHLIGHTS**

- Spaces up to 10,000 square feet
- Panoramic ocean view and abundant natural light with floor-to-ceiling glass line
- Various office configurations tailored to your needs
- Excellent access to Piilani Highway;
   5 minutes to Wailea and 15 minutes to
   Central Maui (Kahului)
- Area amenities include Maui Brewing
   Co. Restaurant and Maui Nui Golf Club
- New owner implementing building improvements
- Energy-efficient building resulting in reduced operating expenses

#### **FEATURES & BENEFITS**

- Second floor, Class A office with ocean views
- Scenic views of Haleakala
- High-speed internet and fiber optics available
- Ample parking
- Maui Brewing Co. and golf course within walking distance
- Neighbor buildings include Maui Economic Development Board, Maui Research & Technology Center, Park Place, Maui Brewing Co., and Maui High Performance Computing Center