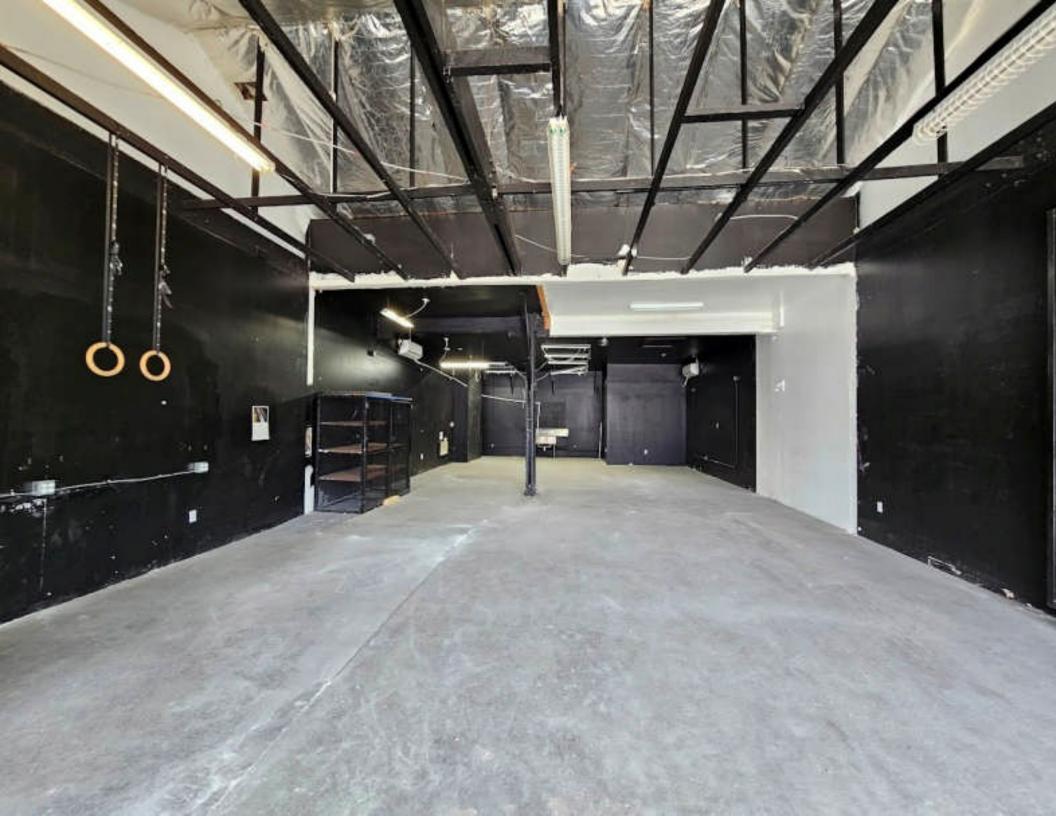

## **Property Information**

| Address:        | 1732 E 14 <sup>th</sup> St<br>Los Angeles, CA 90021 | • Small clean creative space                                               |
|-----------------|-----------------------------------------------------|----------------------------------------------------------------------------|
| Available SF:   | 1,700 SF                                            | <ul> <li>Close to DTLA Fashion District &amp; Arts<br/>District</li> </ul> |
| Year Built:     | 1907                                                | • 12 feet high ceiling                                                     |
| Ceiling Height: | 12'                                                 | • Fenced & gated secure parking                                            |
| # Parking:      | 2                                                   | • Ground level loading                                                     |
| # Restroom:     | 1                                                   | • Close to freeways                                                        |
| Loading:        | 1 GL                                                | • Bathroom equipped with a shower                                          |
| Zoning:         | M3                                                  | • Great for creative space or studio use                                   |
| Lease Rate:     | \$2,400 (\$1.41/SF) gross                           |                                                                            |