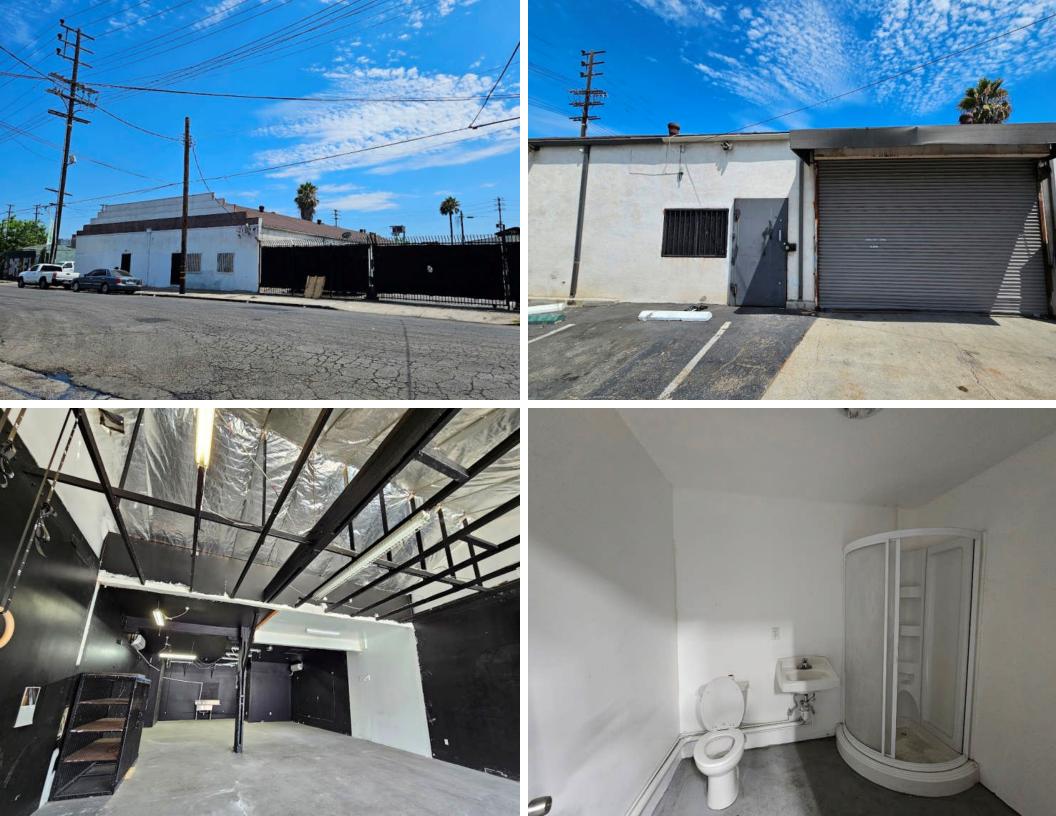

## **Property Information**

| Address:        | 1732 E 14 <sup>th</sup> St<br>Los Angeles, CA 90021 | • Small clean creative space                                               |
|-----------------|-----------------------------------------------------|----------------------------------------------------------------------------|
| Available SF:   | 1,700 SF                                            | <ul> <li>Close to DTLA Fashion District &amp; Arts<br/>District</li> </ul> |
| Year Built:     | 1907                                                | • 12 feet high ceiling                                                     |
| Ceiling Height: | 12'                                                 | • Fenced & gated secure parking                                            |
| # Parking:      | 2                                                   | • Ground level loading                                                     |
| # Restroom:     | 1                                                   | • Close to freeways                                                        |
| Loading:        | 1 GL                                                | • Bathroom equipped with a shower                                          |
| Zoning:         | M3                                                  | • Great for creative space or studio use                                   |
| Lease Rate:     | \$2,400 (\$1.41/SF) gross                           |                                                                            |