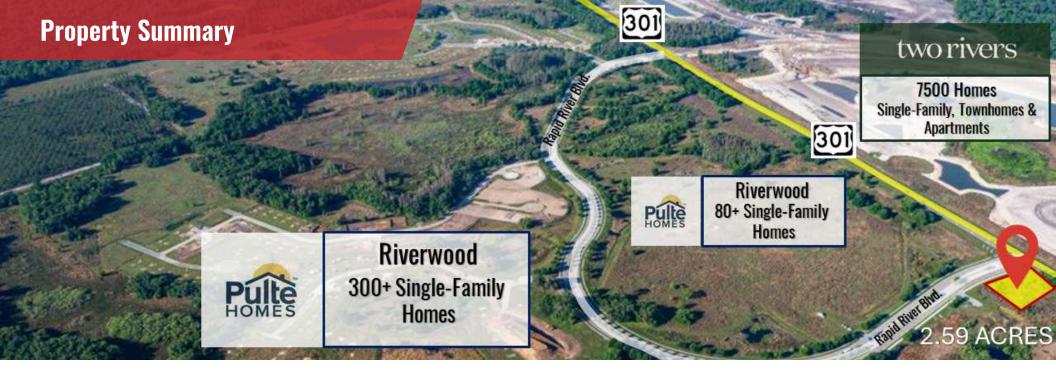

# 2.59 Acres MPUD

Gall Blvd. & Rapid River Blvd. Zephyrhills, FL 33540 Homes

Pulte

Riverwood

300+ Single-Family

Homes

301

kb HOME

301

Riverwood 80+ Single-Family

> River Run I & II 220+ Single-Family Homes

.59 ACRES

Brent Nye Partner C: 813.997.3333

brent@nyecommercial.com

#### **PROPERTY DESCRIPTION**

On the NE corner of US 301 and Rapid River Blvd, the **2.59-acre** site is zoned **MPUD** allowing for residential, office, and medical uses. Situated outside of **Two Rivers Development** the largest planned residential communities in East Pasco County. In addition, this property is surrounded by the **Riverwood** and **River Run I & II** Subdivisions.

#### **PROPERTY HIGHLIGHTS**

- Utilities to Site
- 324' Frontage on US Hwy 301
- **Two Rivers Development to include** 7,500 Single–Family, Townhomes & Apartments, 1.335 Million S of Office Space, 1.355 Million SF of Industrial Space.