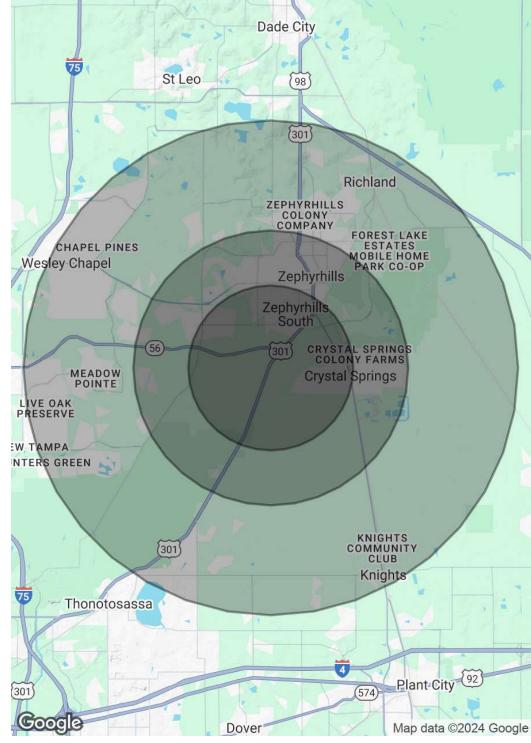

#### **OFFERING SUMMARY**

| Sale Price:       |                          | \$1,500,000 |           |  |
|-------------------|--------------------------|-------------|-----------|--|
| Lot Size:         | 2.59 Acres               |             |           |  |
| Zoning:           |                          | MPUD        |           |  |
| Parcel ID:        | 33-26-21-0000-00300-0020 |             |           |  |
| VDP:              |                          |             | 19,100    |  |
| DEMOGRAPHICS      | 3 MILES                  | 5 MILES     | 9 MILES   |  |
| Total Households  | 6,364                    | 23,163      | 70,153    |  |
| Total Population  | 13,734                   | 53,345      | 183,770   |  |
| Average HH Income | \$60,758                 | \$75,266    | \$112,360 |  |
|                   |                          |             |           |  |

## **Demographics Map & Report**

| POPULATION           | 3 MILES   | 5 MILES   | 9 MILES   |
|----------------------|-----------|-----------|-----------|
| Total Population     | 13,734    | 53,345    | 183,770   |
| Average Age          | 54        | 49        | 43        |
| Average Age (Male)   | 54        | 48        | 42        |
| Average Age (Female) | 55        | 49        | 44        |
| HOUSEHOLDS & INCOME  | 3 MILES   | 5 MILES   | 9 MILES   |
| Total Households     | 6,364     | 23,163    | 70,153    |
| # of Persons per HH  | 2.2       | 2.3       | 2.6       |
| Average HH Income    | \$60,758  | \$75,266  | \$112,360 |
| Average House Value  | \$173,180 | \$233,384 | \$356,156 |

Demographics data derived from AlphaMap

**BRENT NYE** 

Direct: 813.973.0214 Cell: 813.997.3333 brent@nyecommercial.com

LUIS CARDENAS