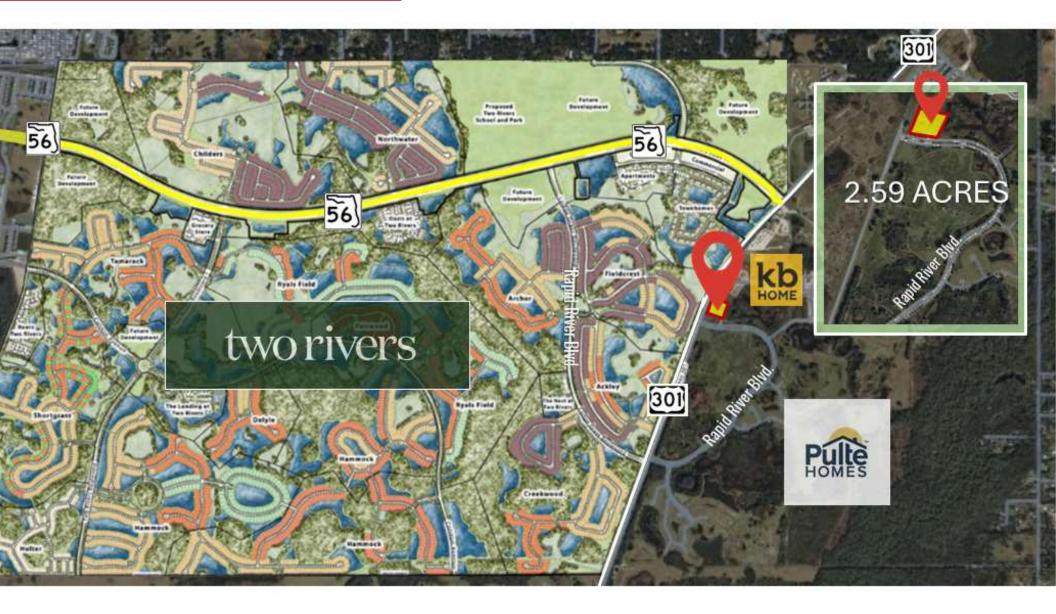

## two rivers

7500 Homes Single-Family, Townhomes & Apartments

Rapid River Bit

#### **PROPERTY DESCRIPTION**

On the NE corner of US 301 and Rapid River Blvd, the **2.59-acre** site is zoned **MPUD** allowing for residential, office, and medical uses. Situated outside of **Two Rivers Development** the largest planned residential communities in East Pasco County. In addition, this property is surrounded by the **Riverwood** and **River Run I & II** Subdivisions.

#### **PROPERTY HIGHLIGHTS**

- Utilities to Site
- 324' Frontage on US Hwy 301
- **Two Rivers Development to include** 7,500 Single–Family, Townhomes & Apartments, 1.335 Million S of Office Space, 1.355 Million SF of Industrial Space.