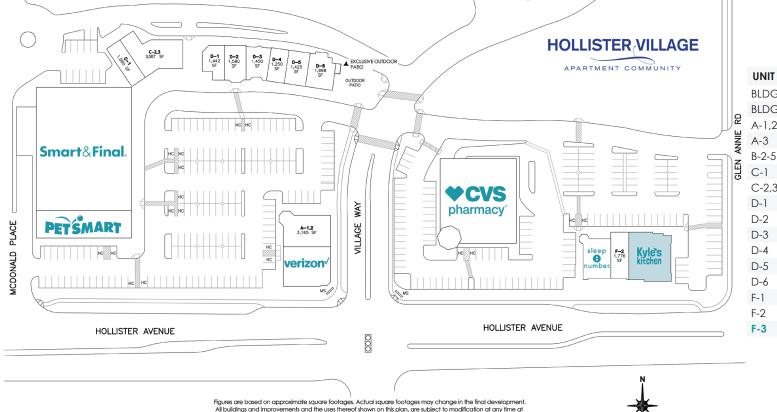

### HOLLISTER VILLAGE PLAZA

the owner's discretion without notice.

| UNIT   | TENANT                          | SQ. FT.  |
|--------|---------------------------------|----------|
| 3ldg-b | Smart & Final Extra!            | 24,757sf |
| BLDG-E | CVS/pharmacy                    | 15,000sf |
| 4-1,2  | Johnson Family Dental           | 3,165sf  |
| 4-3    | Verizon Wireless                | 3,982sf  |
| 3-2-5  | Petsmart                        | 6,280sf  |
| C-1    | T-Mobile                        | 1,560sf  |
| C-2,3  | Cottage Urgent Care             | 3,507sf  |
| D-1    | Hochaya                         | 1,442sf  |
| D-2    | Takashi Ramen                   | 1,580sf  |
| D-3    | Polished Nail Spa               | 1,450sf  |
| )-4    | Supercuts                       | 1,250sf  |
| D-5    | Jeannine's Bakery               | 1,425sf  |
| D-6    | TAP Thai                        | 1,868sf  |
| -1     | Sleep Number                    | 2,334sf  |
| -2     | Choppa Poke                     | 1,776sf  |
| -3     | Kyle's Kitchen (Avail. 10/1/25) | 4,188sf  |
|        |                                 |          |