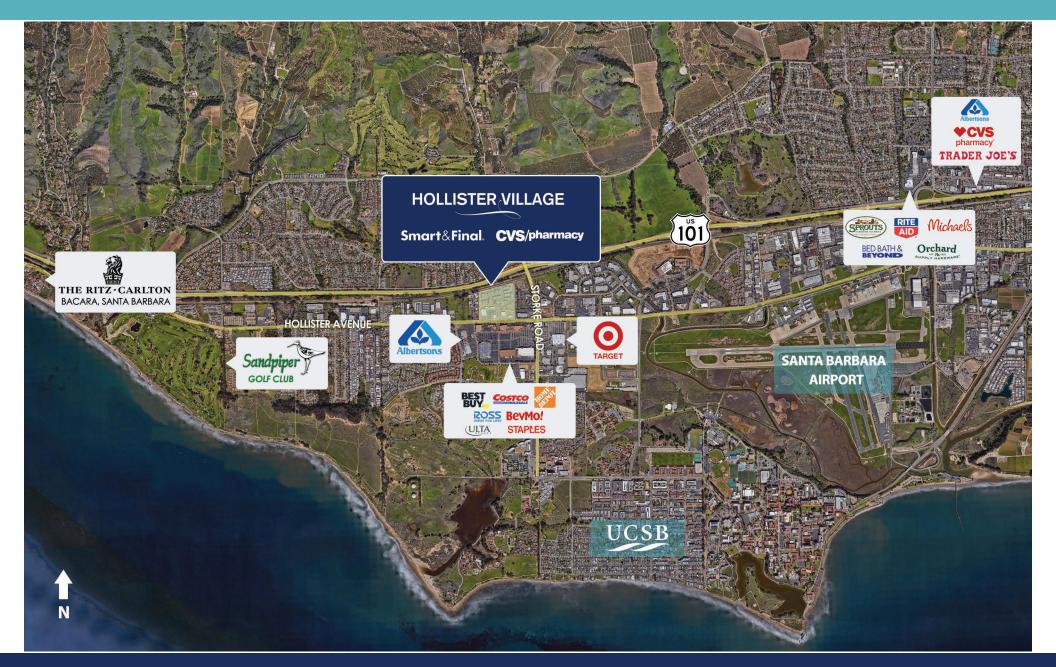

#### HIGHLIGHTS

- + A 76,000 square foot neighborhood shopping center
- + Located at the intersection of Hollister Avenue & Glen Annie Road
- + Adjacent to Hollister Village Apartment Community, consisting of 293 apartment homes
- + Convenient freeway access from Highway 101 at the Storke Road Exit
- + Notable tenants in the market include Target, Costco, Home Depot, Best Buy, Staples, Ross, ULTA Beauty, Bevmo!, & Albertsons
- + Close proximity to campus of UCSB (over 26,000 students)