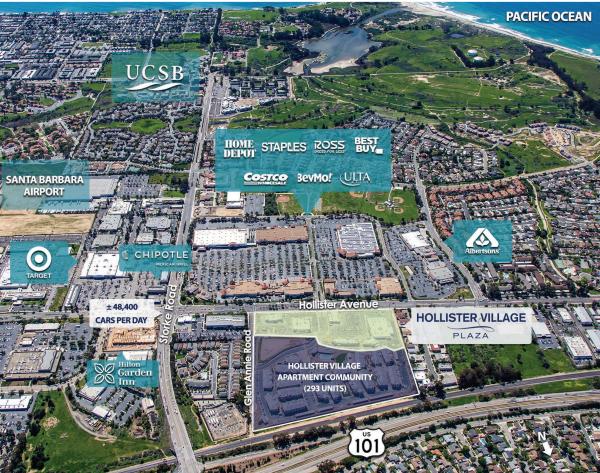

#### HIGHLIGHTS

- + A 76,000 square foot neighborhood shopping center
- + Located at the intersection of Hollister Avenue & Glen Annie Road
- + Adjacent to Hollister Village Apartment Community, consisting of 293 apartment homes
- + Convenient freeway access from Highway 101 at the Storke Road Exit
- + Notable tenants in the market include Target, Costco, Home Depot, Best Buy, Staples, Ross, ULTA Beauty, Bevmo!, & Albertsons
- + Close proximity to campus of UCSB (over 26,000 students)

#### TRAFFIC COUNTS (PLACER.AI)

- +  $\pm$  55,800 average cars per day at Hollister Avenue & Storke Road
- + ± 29,400 customer visits per week