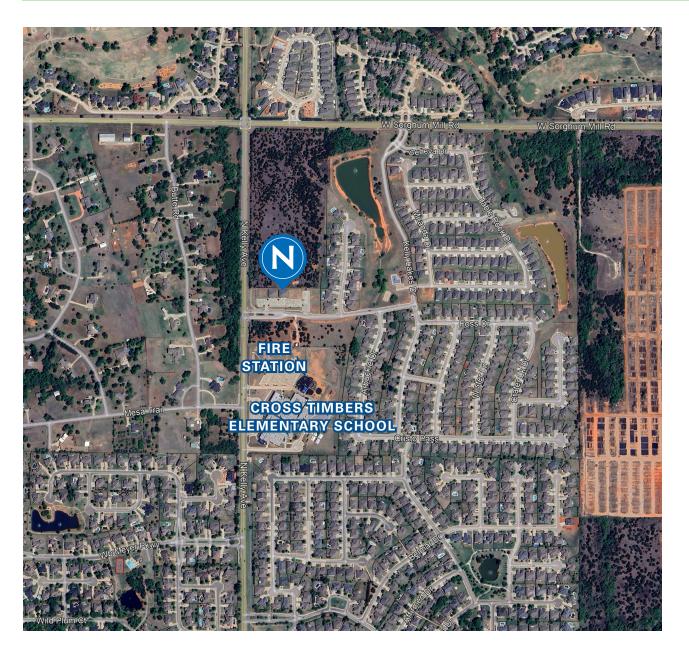

## **PROPERTY OVERVIEW**

Kelly Lakes Business Park is a new development located on Kelly Avenue between Coffee Creek Road and Sorghum Mill Road, I-35 is 4 miles east. The prestigious Oak Tree Country Club with a Pete Dye designed golf course is minutes away. Cross Timbers Elementary School is down the street while grocery, retail, restaurants and banks can be found at Covell Road and Kelley Avenue.