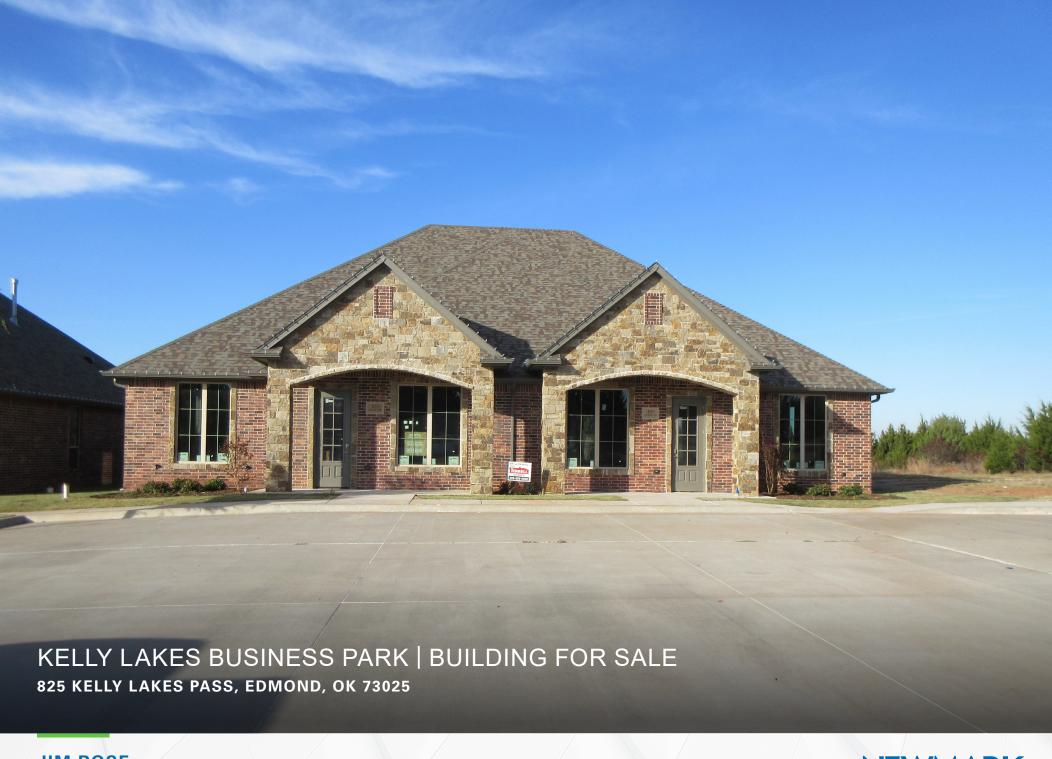

## 825 KELLY LAKES PASS / FOR SALE

## **PROPERTY OVERVIEW**

Kelly Lakes Business Park is a new development located on Kelly Avenue between Coffee Creek Road and Sorghum Mill Road, I-35 is 4 miles east. The prestigious Oak Tree Country Club with a Pete Dye designed golf course is minutes away. Cross Timbers Elementary School is down the street while grocery, retail, restaurants and banks can be found at Covell Road and Kelley Avenue.

## **PROPERTY DETAILS**

| Size       | 3,827 SF     |
|------------|--------------|
| Sale Price | \$650,000.00 |