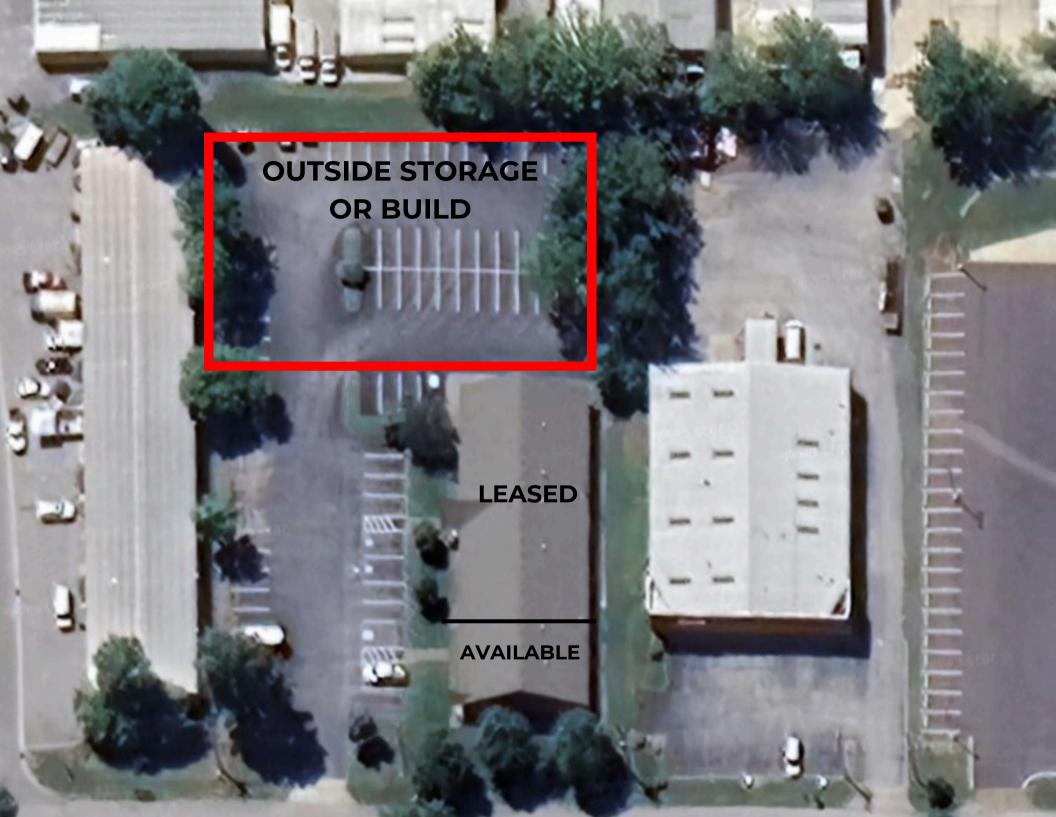

## **Property Details**

| Price:      | Please Call Broker                                      |
|-------------|---------------------------------------------------------|
| Address:    | 203 Beasley Drive<br>Franklin, TN 37064                 |
| Square Feet | +/- 8,151 SF                                            |
| Site Size:  | +/- 1.33 Acres                                          |
| Tenants     | State of TN & Owner Occupied<br>Opportunity of 2,010 SF |
| Submarket:  | Franklin                                                |

## **Property Highlights**

- Zoned industrial with additional land to build
- Owner occupied opportunity
- Cash flow with current credit tenant
- Low vacancy area
- Near downtown Franklin

615 939 3162 Mike@HavensCommercialtn.com 2550 Meridian Blvd. Suite 200 Franklin, Tn 37067