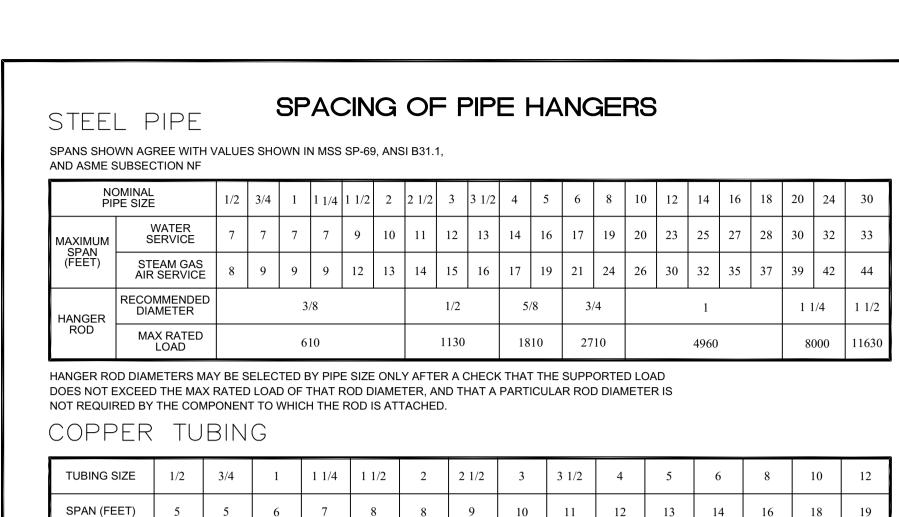

1 1/4

1 1/2

2 1/2

PVC PLASTIC PIPE (MAX. 100° F)

PIPE SIZE

SPAN (FEET)

FIRE PENETRATION DETAILS— PLUMBING

SCALE:N.T.S