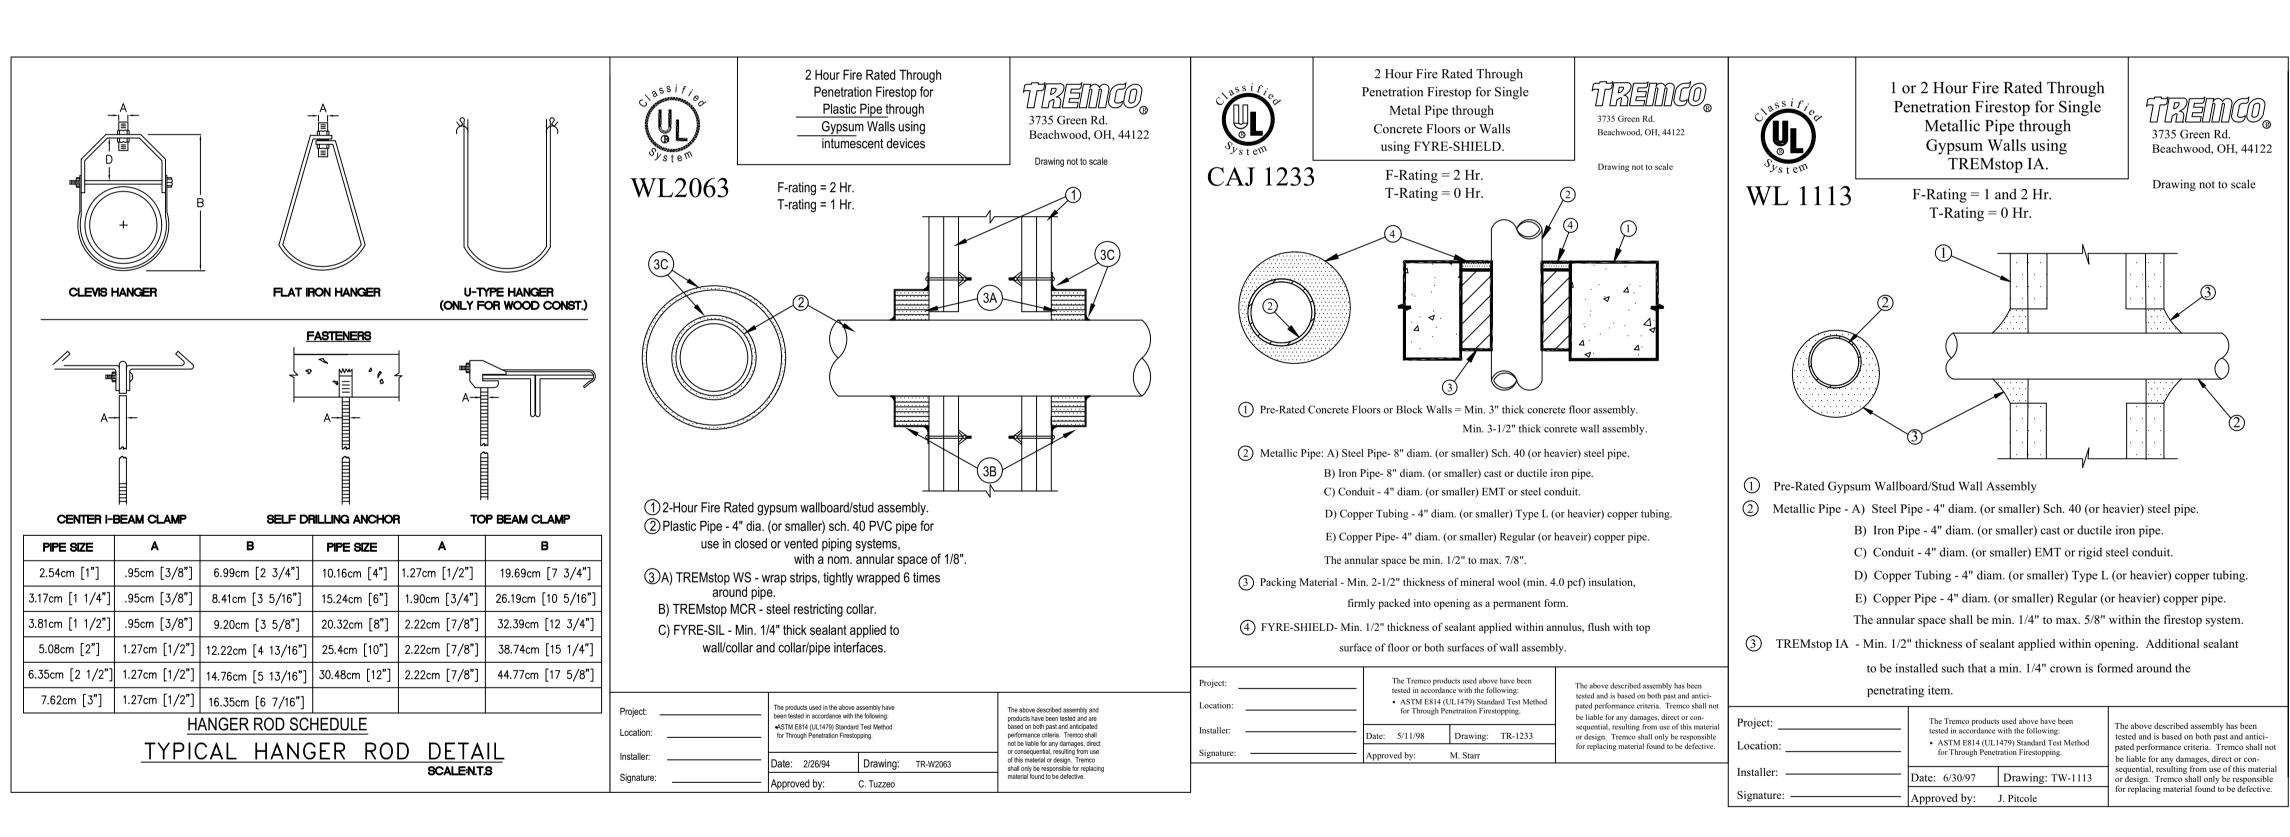

1 1/4

1 1/2

2 1/2

PVC PLASTIC PIPE (MAX. 100° F)

PIPE SIZE

SPAN (FEET)

FIRE PENETRATION DETAILS— PLUMBING

SCALE:N.T.S