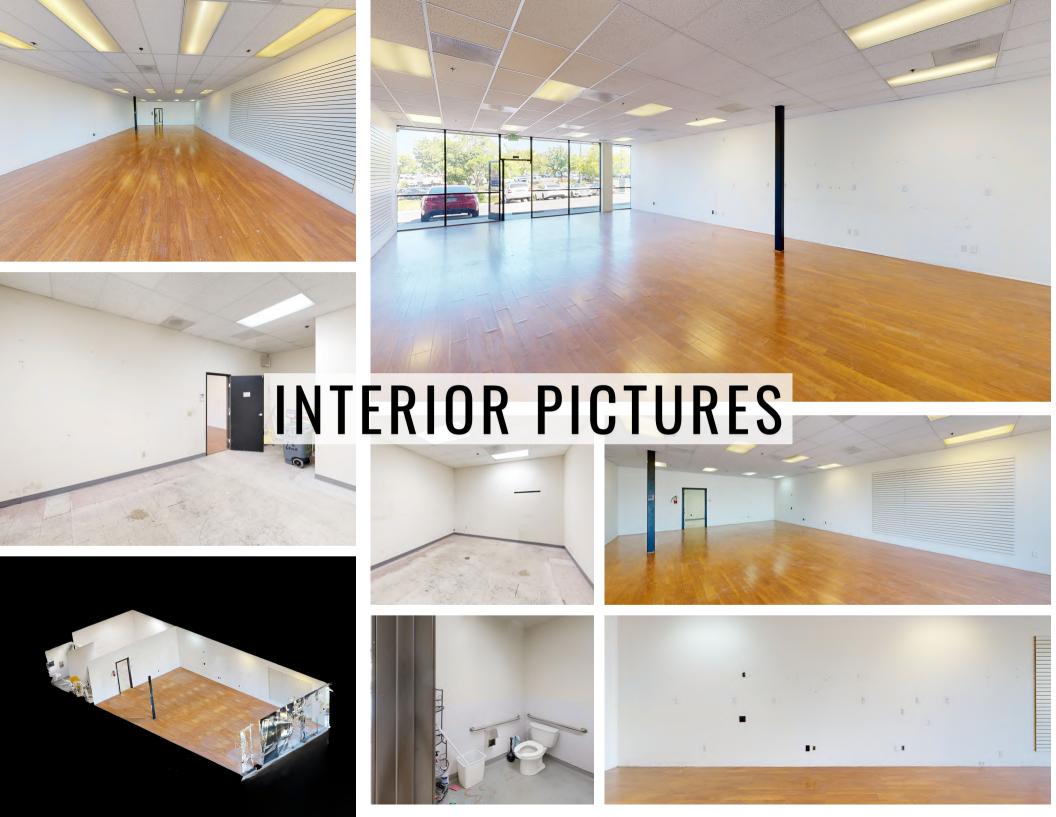

#### SUITE DETAILS:

+/- 1,500 SQ. FT

\$2.25 PSF + NNN COSTS PER MONTH

• The open floor plan offers a spacious layout that includes a private back room, one restroom, and attractive window lines with prominent building signage.