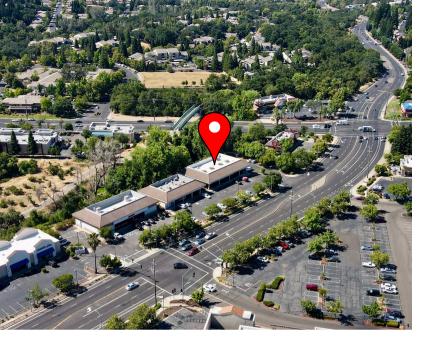

STRONG TRAFFIC COUNTS

BLUE RAVINE RD: 21,995 ADT

E BIDWELL ST: 28,821 ADT

#### SUITE DETAILS:

+/- 1,500 SQ. FT

\$2.25 PSF + NNN COSTS PER MONTH

• The open floor plan offers a spacious layout that includes a private back room, one restroom, and attractive window lines with prominent building signage.



W.C. HALL 24' 1" x 14' 5" HALL 24' 2" x 44' 5" **ENTRY** 

916.7-Disclaimer: The information contained herein has been obtained from sources Broker believes to be reliable. However, Broker cannot guarantee, warrant or represent its accuracy and all information is subject to error, change, or withdrawal. An interested party and their advisors should conduct an independent investigation of the property to determine to your satisfaction the suitability of the property for your needs.





# EXTERIOR PICTURES







## IMMEDIATE VICINITY AERIAL



#### DEMOGRAPHIC SUMMARY REPORT

411 BLUE RAVINE RD, FOLSOM, CA 95630



## POPULATION

2023 ESTIMATE

1-MILE RADIUS 16,849 3-MILE RADIUS 82,377 5-MILE RADIUS 154,386



2023 AVERAGE

1-MILE RADIUS \$108,694.00 3-MILE RADIUS \$142,234.00 5-MILE RADIUS \$143,373.00

## POPULATION 2028 PROJECTION

1-MILE RADIUS 17,406 3-MILE RADIUS 84,811 5-MILE RADIUS 158,763

#### HOUSEHOLD INCOME

2023 MEDIAN

1-MILE RADIUS \$84,404.00 3-MILE RADIUS \$117,303.00 5-MILE RADIUS \$117,173.00



## POPULATION

2023 BY ORIGIN 1-

|                         | 1 111122 10 13133 | o mill madies | WILL WADING |
|-------------------------|-------------------|---------------|-------------|
| WHITE                   | 12,454            | 59,909        | 118,