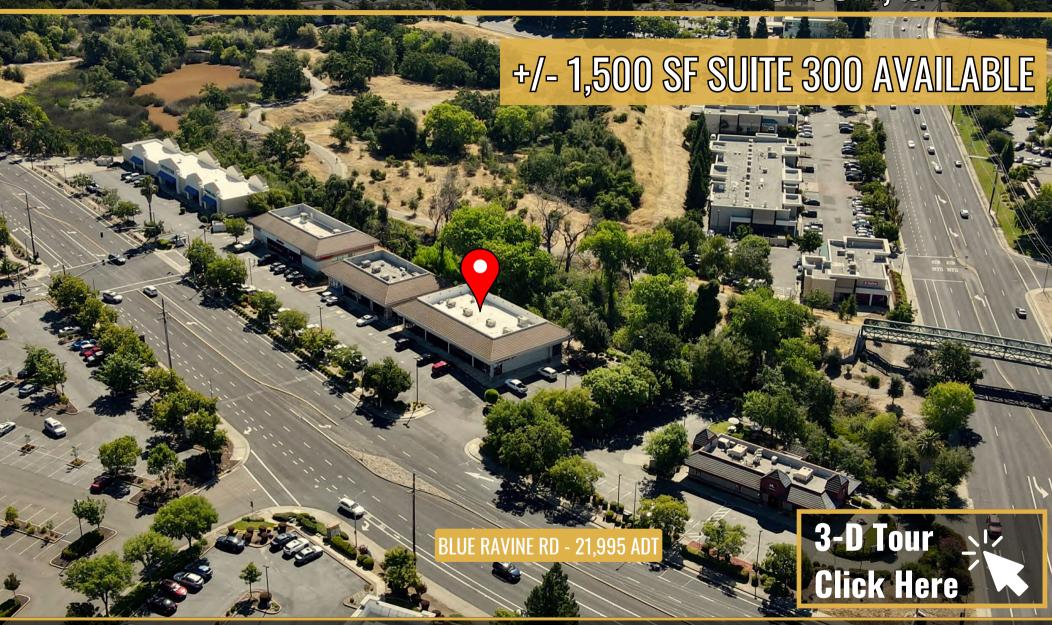

# FOR SUBLEASE: 411 BLUE RAVINE RD, FOLSOM, CA

## CALIFORNIA SUN PLAZA

- Neighborhood retail center is located directly on one of Folsom's main thoroughfares, offering prime retail visibility and easy access.
- Anchored by #1 grossing California Sun Salon & recently opened Erik's Deli Café.
- Long-standing pride of ownership with well-maintained building & clean grounds.
- Located near Mercy Hospital, Target & Home Goods.
- Signalized access to the property.
- Ideal for beauty users, fitness, medical & more.

#### STRONG TRAFFIC COUNTS

BLUE RAVINE RD: 21,995 ADT

E BIDWELL ST: 28,821 ADT

#### SUITE DETAILS:

+/- 1,500 SQ. FT

\$2.25 PSF + NNN COSTS PER MONTH

• The open floor plan offers a spacious layout that includes a private back room, one restroom, and attractive window lines with prominent building signage.