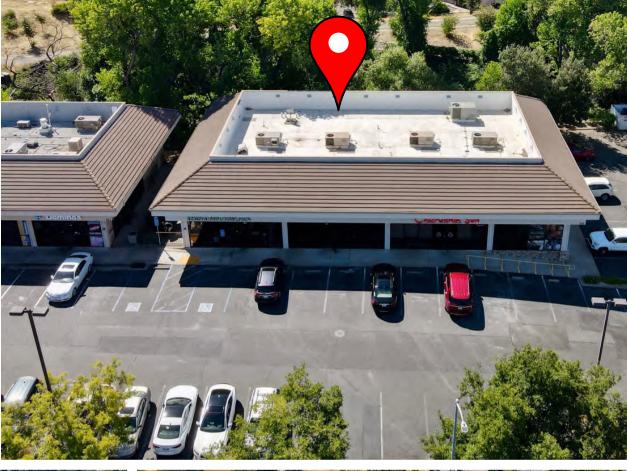

# FOR SUBLEASE: 411 BLUE RAVINE RD, FOLSOM, CA

## CALIFORNIA SUN PLAZA

- Neighborhood retail center is located directly on one of Folsom's main thoroughfares, offering prime retail visibility and easy access.
- Anchored by #1 grossing California Sun Salon & recently opened Erik's Deli Café.
- Long-standing pride of ownership with well-maintained building & clean grounds.
- Located near Mercy Hospital, Target & Home Goods.
- Signalized access to the property.
- Ideal for beauty users, fitness, medical & more.