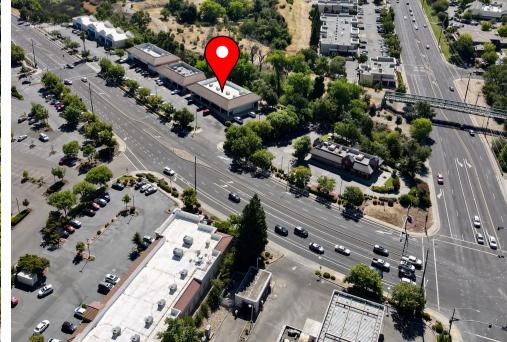

E RAVINE RD: 21,995 ADT

E BIDWELL ST: 28,821 ADT

#### SUITE DETAILS:

+/- 1,500 SQ. FT

\$2.25 PSF + NNN COSTS PER MONTH

• The open floor plan offers a spacious layout that includes a private back room, one restroom, and attractive window lines with prominent building signage.



W.C. HALL 24' 1" x 14' 5" HALL 24' 2" x 44' 5" **ENTRY** 

916.7-Disclaimer: The information contained herein has been obtained from sources Broker believes to be reliable. However, Broker cannot guarantee, warrant or represent its accuracy and all information is subject to error, change, or withdrawal. An interested party and their advisors should conduct an independent investigation of the property to determine to your satisfaction the suitability of the property for your needs.





# EXTERIOR PICTURES







## IMMEDIATE VICINITY AERIAL



#### DEMOGRAPHIC SUMMARY REPORT

411 BLUE RAVINE RD, FOLSOM, CA 95630



## POPULATION

2023 ESTIMATE

1-MILE RADIUS 16,849 3-MILE RADIUS 82,377 5-MILE RADIUS 154,386



2023 AVERAGE

1-MILE RADIUS \$108,694.00 3-MILE RADIUS \$142,234.00 5-MILE RADIUS \$143,373.00

## POPULATION 2028 PROJECTION

1-MILE RADIUS 17,406 3-MILE RADIUS 84,811 5-MILE RADIUS 158,763

#### HOUSEHOLD INCOME

2023 MEDIAN

1-MILE RADIUS \$84,404.00 3-MILE RADIUS \$117,303.00 5-MILE RADIUS \$117,173.00



## POPULATION

2023 BY ORIGIN 1-

|                         | 1 111122 10 13133 | o mill madies | WILL WADING |
|-------------------------|-------------------|---------------|-------------|
| WHITE                   | 12,454            | 59,909        | 118,754     |
| BLACK