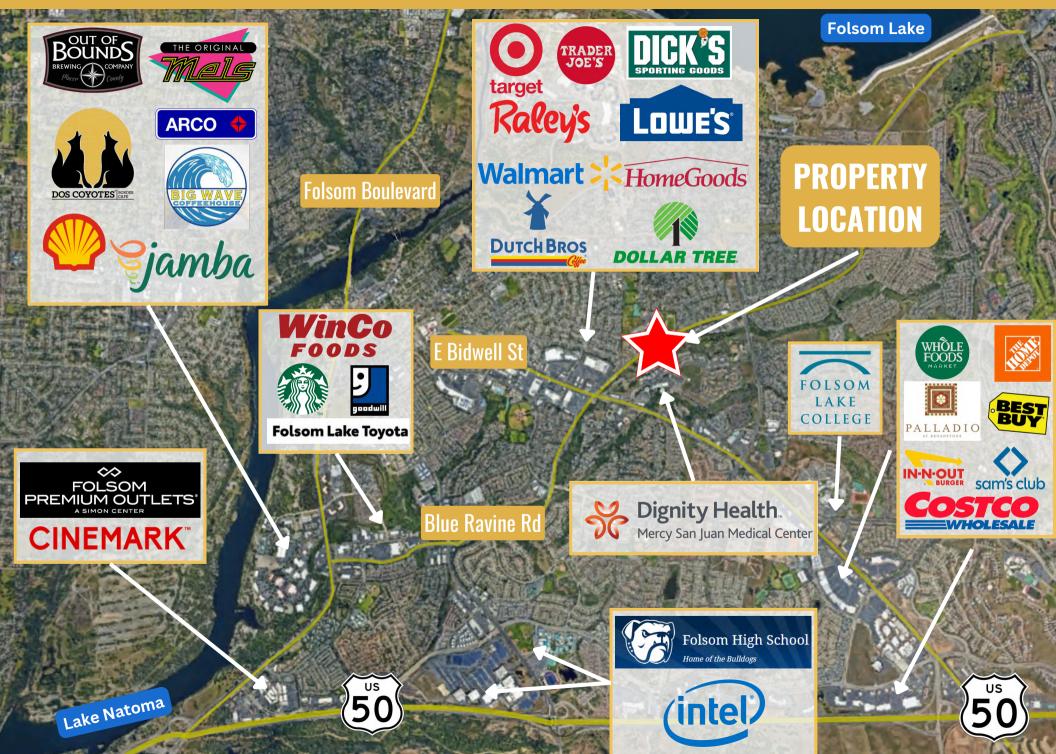

## CALIFORNIA SUN PLAZA

- Neighborhood retail center is located directly on one of Folsom's main thoroughfares, offering prime retail visibility and easy access.
- Anchored by #1 grossing California Sun Salon & recently opened Erik's Deli Café.
- Long-standing pride of ownership with well-maintained building & clean grounds.
- Located near Mercy Hospital, Target & Home Goods.
- Signalized access to the property.
- Ideal for beauty users, fitness, medical & more.

## IMMEDIATE VICINITY AERIAL