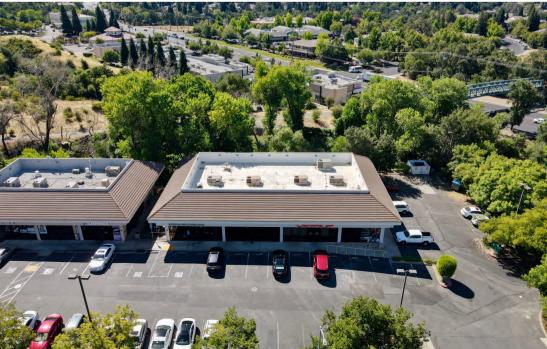

LUE RAVINE RD: 21,995 ADT

E BIDWELL ST: 28,821 ADT

#### SUITE DETAILS:

+/- 1,500 SQ. FT

\$2.25 PSF + NNN COSTS PER MONTH

• The open floor plan offers a spacious layout that includes a private back room, one restroom, and attractive window lines with prominent building signage.



W.C. HALL 24' 1" x 14' 5" HALL 24' 2" x 44' 5" **ENTRY** 

916.7-Disclaimer: The information contained herein has been obtained from sources Broker believes to be reliable. However, Broker cannot guarantee, warrant or represent its accuracy and all information is subject to error, change, or withdrawal. An interested party and their advisors should conduct an independent investigation of the property to determine to your satisfaction the suitability of the property for your needs.





# EXTERIOR PICTURES







## IMMEDIATE VICINITY AERIAL



#### DEMOGRAPHIC SUMMARY REPORT

411 BLUE RAVINE RD, FOLSOM, CA 95630



## POPULATION

2023 ESTIMATE

1-MILE RADIUS 16,849 3-MILE RADIUS 82,377 5-MILE RADIUS 154,386



2023 AVERAGE

1-MILE RADIUS \$108,694.00 3-MILE RADIUS \$142,234.00 5-MILE RADIUS \$143,373.00

## POPULATION 2028 PROJECTION

1-MILE RADIUS 17,406 3-MILE RADIUS 84,811 5-MILE RADIUS 158,763

#### HOUSEHOLD INCOME

2023 MEDIAN

1-MILE RADIUS \$84,404.00 3-MILE RADIUS \$117,303.00 5-MILE RADIUS \$117,173.00



## POPULATION

2023 BY ORIGIN 1-

|                         | 1 111122 10 13133 | o mill madies | WILL WADING |
|-------------------------|-------------------|---------------|-------------|
| WHITE                   | 12,454            | 59,909        | 118,754     |
| BLACK