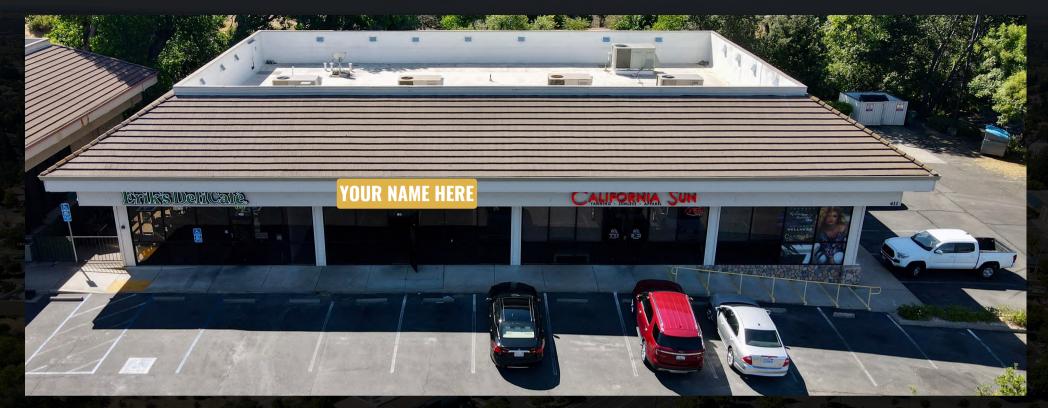

# EXTERIOR PICTURES

#### SUITE DETAILS:

+/- 1,500 SQ. FT

\$2.25 PSF + NNN COSTS PER MONTH

• The open floor plan offers a spacious layout that includes a private back room, one restroom, and attractive window lines with prominent building signage.