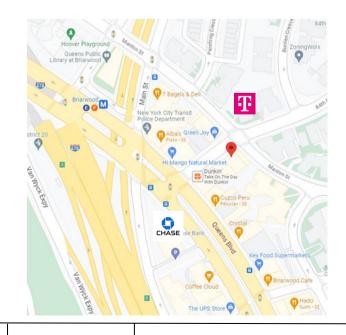

138-46 84th Drive is a five minute walk from the E 8 Avenue Local and the F Queens Blvd Express/ 6 Av Local at the Briarwood - Van Wyck Blvd stop.

Join national tenants such as Dunkin, Key Food, Chase Bank & Green Valley Gourmet Market.