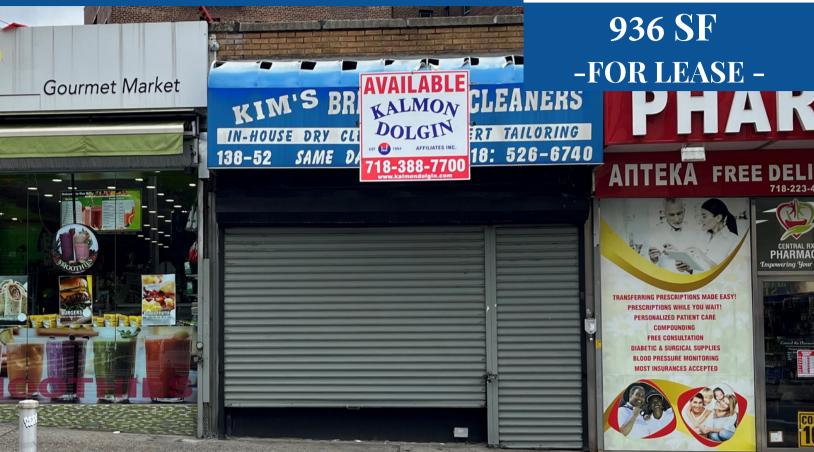

138-46 84th Drive

Briarwood, NY 11435

Kalmon Dolgin Affiliates presents for lease 936 SF of prime retail space in the Briarwood Shopping District. Highly visible frontage, ada compliant, all uses considered.

138-46 84th Drive is a five minute walk from the E 8 Avenue Local and the F Queens Blvd Express/ 6 Av Local at the Briarwood - Van Wyck Blvd stop.

Join national tenants such as Dunkin, Key Food, Chase Bank & Green Valley Gourmet Market.