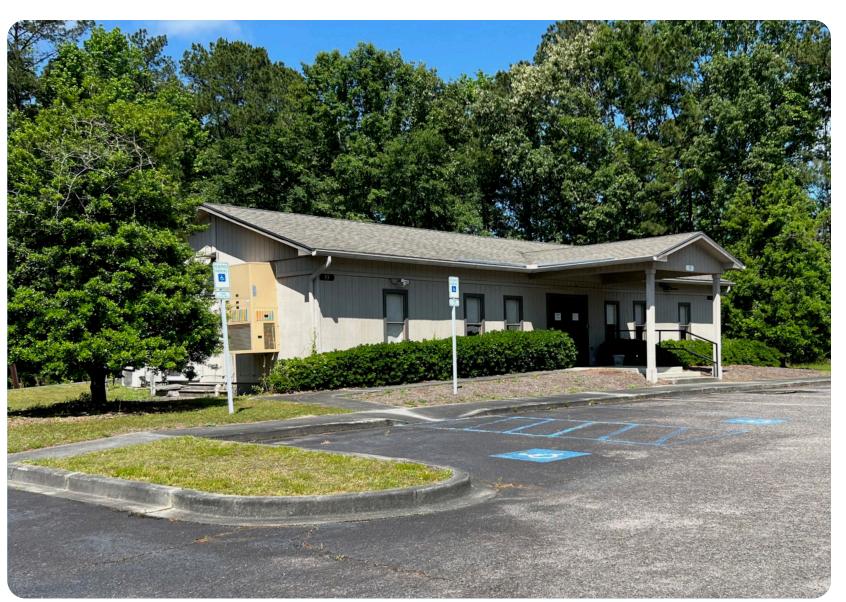

### **PROPERTY / LEASING INFO**

Acres: +/- 3.31

Sq Ft: +/- 1,677

Drive-thru available

Dedicated pylon sign

21 parking spaces