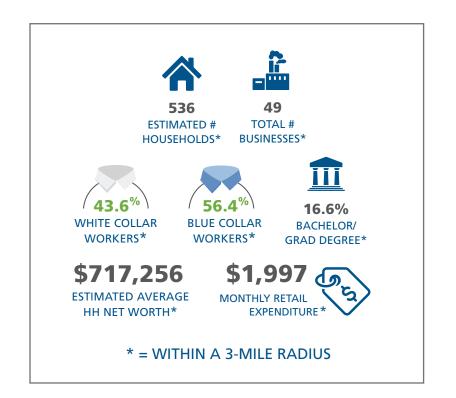

## FORMER BANK BRANCH FOR SALE OR LEASE

33 SALKEHATCHIE RD, YEMASSEE, SC 29945

sbrown@providencegroup.com

| 2024                |          |          |          |          |
|---------------------|----------|----------|----------|----------|
| <b>DEMOGRAPHICS</b> | 1 MILE   | 3 MILE   | 5 MILE   | 7 MILE   |
| POPULATION          | 746      | 1,294    | 2,250    | 3,608    |
| AVERAGE HH INCOME   | \$71,546 | \$70,887 | \$66,741 | \$68,429 |
| DAYTIME EMPLOYMENT  | 131      | 272      | 416      | 631      |