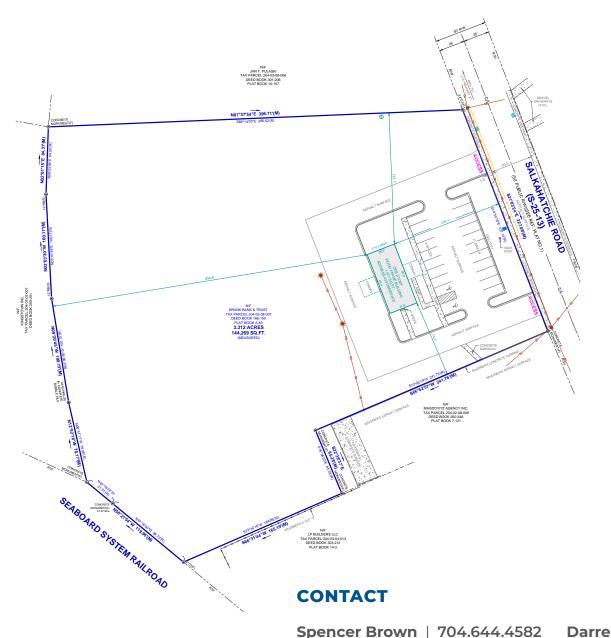

### **PROPERTY / LEASING INFO**

Acres: +/- 3.31

Sq Ft: +/- 1,677

Drive-thru available

Dedicated pylon sign

21 parking spaces

### **PROPERTY HIGHLIGHTS**

- Property available for sale, lease or BTS
- Large amount of excess land available for development
- 1/4 mi from the local Amtrak station