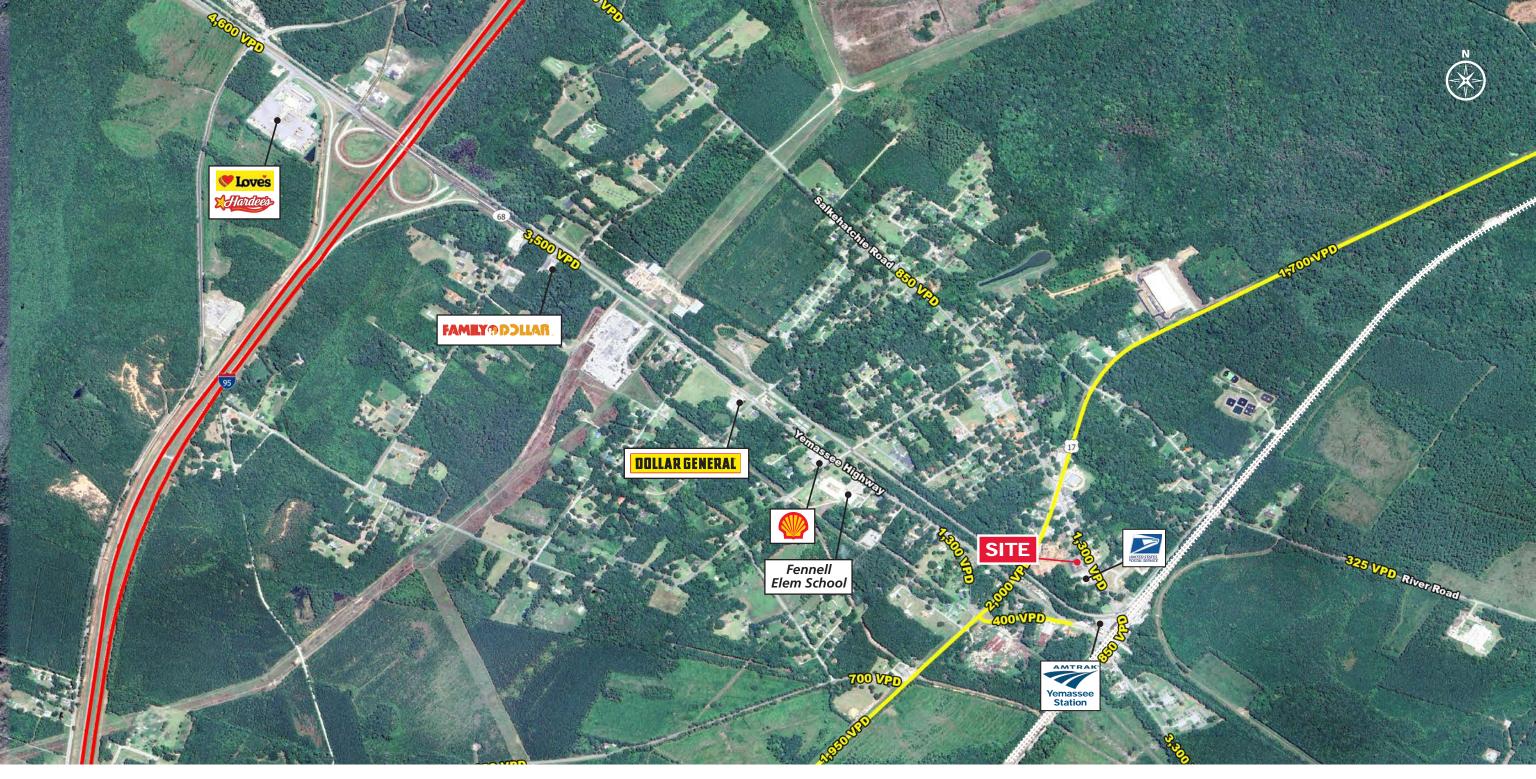

### **PROPERTY HIGHLIGHTS**

- Property available for sale, lease or BTS
- Large amount of excess land available for development
- 1/4 mi from the local Amtrak station