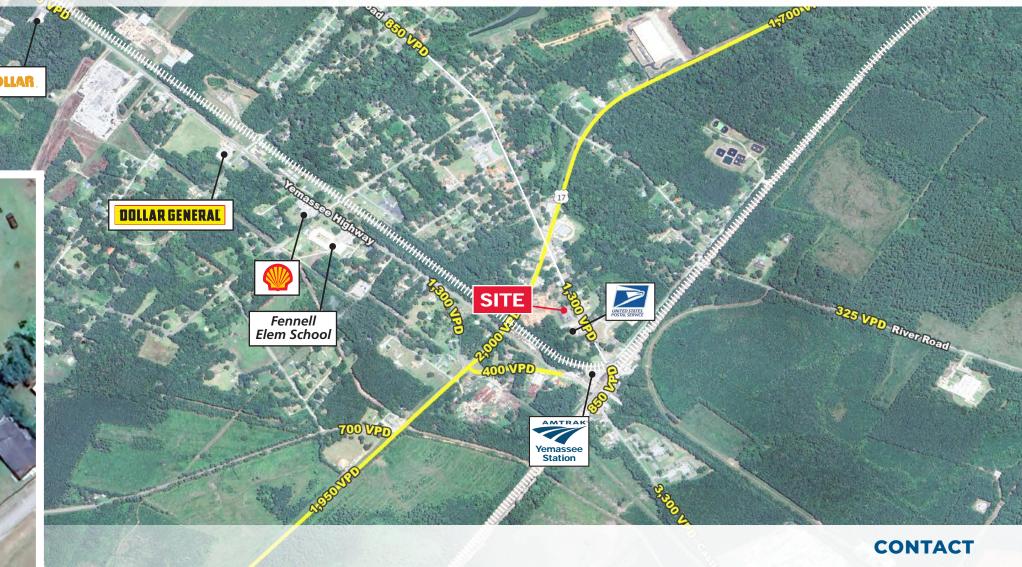

### **PROPERTY HIGHLIGHTS**

- Property available for sale, lease or BTS
- Large amount of excess land available for development
- 1/4 mi from the local Amtrak station