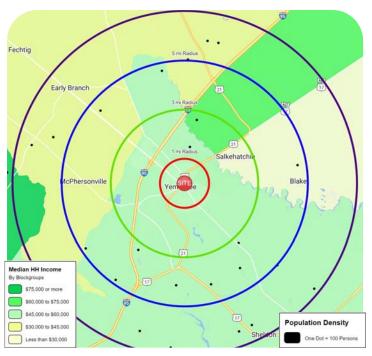

## FORMER BANK BRANCH FOR SALE OR LEASE

33 SALKEHATCHIE RD, YEMASSEE, SC 29945

sbrown@providencegroup.com

| 2024                |          |          |          |          |
|---------------------|----------|----------|----------|----------|
| <b>DEMOGRAPHICS</b> | 1 MILE   | 3 MILE   | 5 MILE   | 7 MILE   |
| POPULATION          | 746      | 1,294    | 2,250    | 3,608    |
| AVERAGE HH INCOME   | \$71,546 | \$70,887 | \$66,741 | \$68,429 |
| DAYTIME EMPLOYMENT  | 131      | 272      | 416      | 631      |