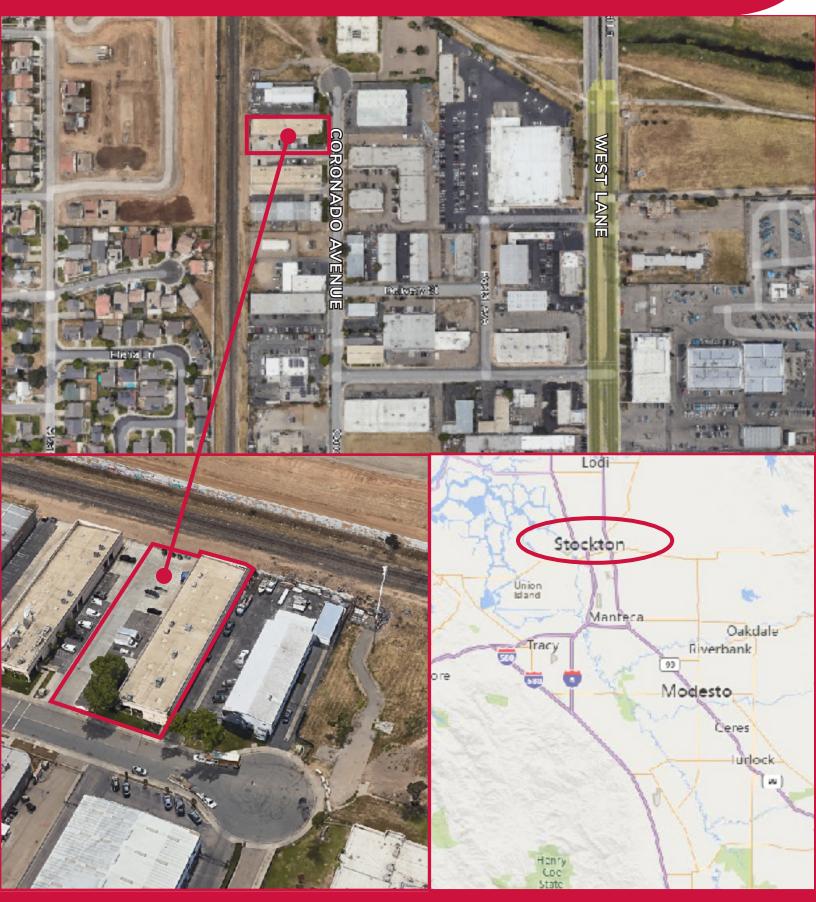

## INDUSTRIAL WAREHOUSE | FOR LEASE

4217 CORONADO AVENUE, STOCKTON, CA

# INDUSTRIAL WAREHOUSE | FOR LEASE

4217 CORONADO AVENUE, STOCKTON, CA