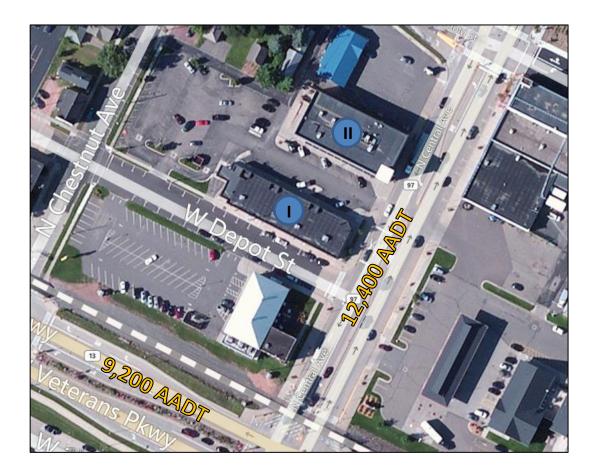

### **Aerial View and Demographics**

## Location

Founders Square has great linkages to major roadways in the area. Hwy 13/E Veterans Pkwy, which runs directly past the property, intersects with Hwy 29, which runs between Minneapolis and Wausau. Head south on Hwy 13 to meet Hwy 39, which connects Madison and Wausau. The site is within walking distance of the residential neighborhoods, retail and restaurant destinations, schools, churches, and parks. Marshfield Municipal Airport is located just 2.5 miles south of the site.