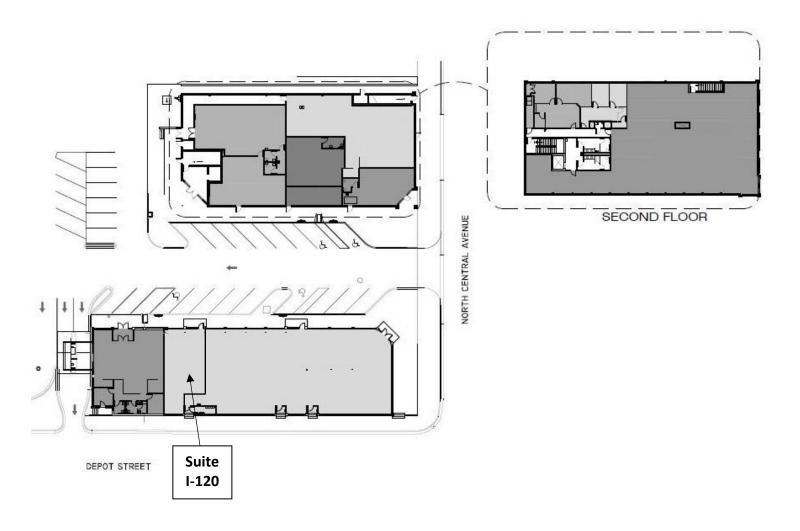

### **Floor Plans**

| Building Description: | Two building, multi-tenant retail and office complex            |             |                        |  |  |
|-----------------------|-----------------------------------------------------------------|-------------|------------------------|--|--|
| Space Availability:   | Suite I-120                                                     | 1,052 SF    | (office/retail)        |  |  |
| Lease Rate:           | \$12.00/SF/YR NNN                                               |             |                        |  |  |
| Occupancy:            | Immediate                                                       |             |                        |  |  |
| Improvements:         | Negotiable                                                      |             |                        |  |  |
| Parking:              | Ample surface spaces on site                                    |             |                        |  |  |
| Amenities:            |                                                                 |             |                        |  |  |
| •                     | Located in downto                                               | own Marshfi | eld, business district |  |  |
| •                     | Building signage available                                      |             |                        |  |  |
| •                     | Excellent street visibility                                     |             |                        |  |  |
| •                     | Beautiful landscaping with decorative lighting                  |             |                        |  |  |
| •                     | Walk Score: 76 (Very Walkable)                                  |             |                        |  |  |
| •                     | Diverse tenant mix including Anytime Fitness and Aspirus Clinic |             |                        |  |  |
| •                     | Professionally managed by Compass Properties                    |             |                        |  |  |