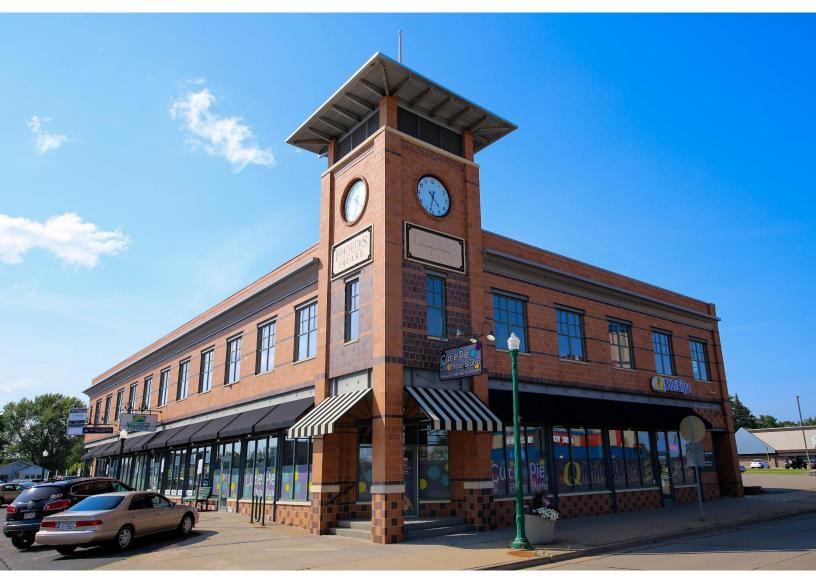

# FOUNDERS SQUARE

#### 112-146 N. Central Avenue, Marshfield, WI 54449

### **Property Summary**

Located in Marshfield just off Highway 13 in the heart of Marshfield's Business District, Founders Square offers premier retail and office space with great visibility and ample on-site parking.