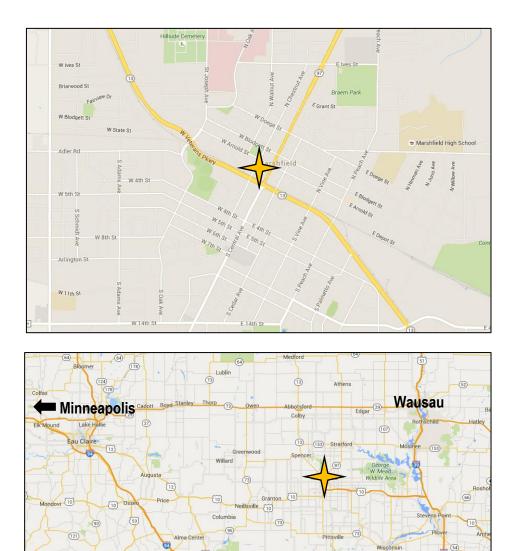

## Location

Founders Square has great linkages to major roadways in the area. Hwy 13/E Veterans Pkwy, which runs directly past the property, intersects with Hwy 29, which runs between Minneapolis and Wausau. Head south on Hwy 13 to meet Hwy 39, which connects Madison and Wausau. The site is within walking distance of the residential neighborhoods, retail and restaurant destinations, schools, churches, and parks. Marshfield Municipal Airport is located just 2.5 miles south of the site.