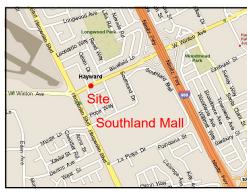

## **Next To Southland Mall ♦ Busy Location**

## 925 W Winton Avenue, Hayward

Suite C Second Floor

 Suite C: 1,690 ± SF; Second Floor; Service/Office; large open room and private office; \$1.30/SF Plus \$0.70/SF NNN.

Suite B Ground Floor

- Highly visible two story building with ground level retail and second level service/office. Good on-site parking.
- Ideal for destination retail & service/ office users who want to benefit from being next to the Southland Mall and fronting W Winton Ave with daily traffic count of over 45,000 cars.