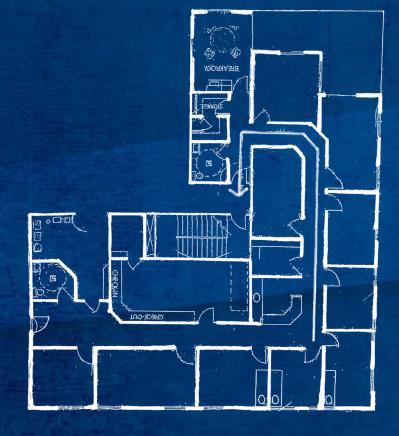

#### • 2<sup>ND</sup> FLOOR SUITE 210

| Space Available: | 1,989 SF              |
|------------------|-----------------------|
| Rental Rate:     | \$1.25 /SF/Mo         |
| Date Available:  | Immediate             |
| Service Type:    | Triple Net            |
| Built Out as:    | Professional Services |
| Ѕрасе Туре:      | Relet                 |
| Space Use:       | Office                |
|                  |                       |

Former Medical Office, 5-6 Exam Rooms, Admin Office, 2 Restrooms, Open Area.