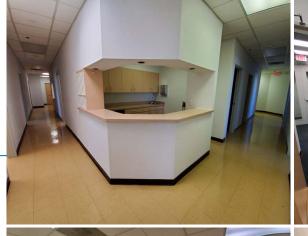

|
| Built Out as:    | Professional Services |
| Ѕрасе Туре:      | Relet                 |
| Space Use:       | Office                |
|                  |                       |

Former Medical Office, 5-6 Exam Rooms, Admin Office, 2 Restrooms, Open Area.



#### • 2<sup>ND</sup> FLOOR SUITE 204

| Space Available: | 3,234 SF              |
|------------------|-----------------------|
| Rental Rate:     | \$1.50 /SF/Mo         |
| Date Available:  | Immediate             |
| Service Type:    | Triple Net            |
| Built Out as:    | Professional Services |
| Ѕрасе Туре:      | Relet                 |
|                  |                       |
| Space Use:       | Medical Office        |

Former Medical Office With Sinks





# AREA OVERVIEW









## **PICTURES**

SUITE 204







### SUITE 210



JAMES S. HAN, CCIM

VP of Commercial Sales & Leasing

✓ 702 825 2125
☑ jamesh@northcap.com
*License: NV BS.0144720*

#### DEREK BELANUS

VP of Commercial Sales & Leasing

✔ 702 286 2355
☑ derek@northcap.com
*License: NV BS.0143114.PC*



www.northcapcommercial.com • Tivoli Village | 400 S. Rampart Blvd., Suite 220, Las Vegas, NV 89145