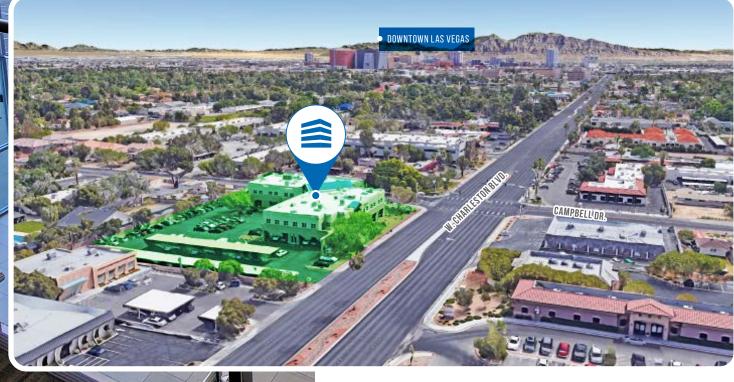

## STATE BAR OF NEVADA BUILDING

OFFICE/MEDICAL SPACE

3100 W. Charleston Blvd, Las Vegas, NV 89102

#### **DESCRIPTION**

Campbell Court, anchored by the State Bar of Nevada, a two story office building constructed with a stucco finish and tile accents to provide an attractive finish and professional image. Campbell Court is located along West Charleston Blvd. between Rancho Lane and S Valley View Blvd with convenient access to all the Downtown courthouses. The area also includes two major hospitals, University Medical Center and Valley Hospital, which hospitals attract medical related businesses. Nearby amenities include restaurants, banks and shopping, The building is also located in the Las Vegas Medical District.