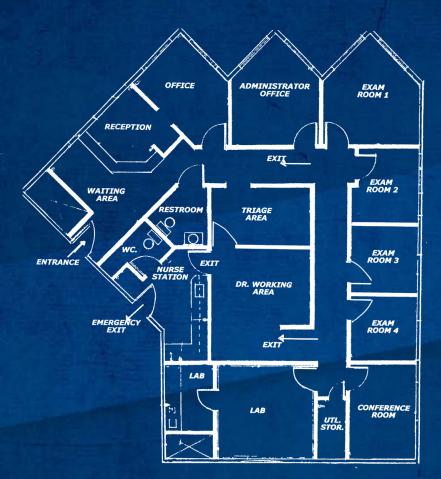

Former Medical Office, 5-6 Exam Rooms, Admin Office, 2 Restrooms, Open Area.

#### • 2<sup>ND</sup> FLOOR SUITE 204

| Space Available: | 3,234 SF              |
|------------------|-----------------------|
| Rental Rate:     | \$1.50 /SF/Mo         |
| Date Available:  | Immediate             |
| Service Type:    | Triple Net            |
| Built Out as:    | Professional Services |
| Ѕрасе Туре:      | Relet                 |
|                  |                       |
| Space Use:       | Medical Office        |

Former Medical Office With Sinks