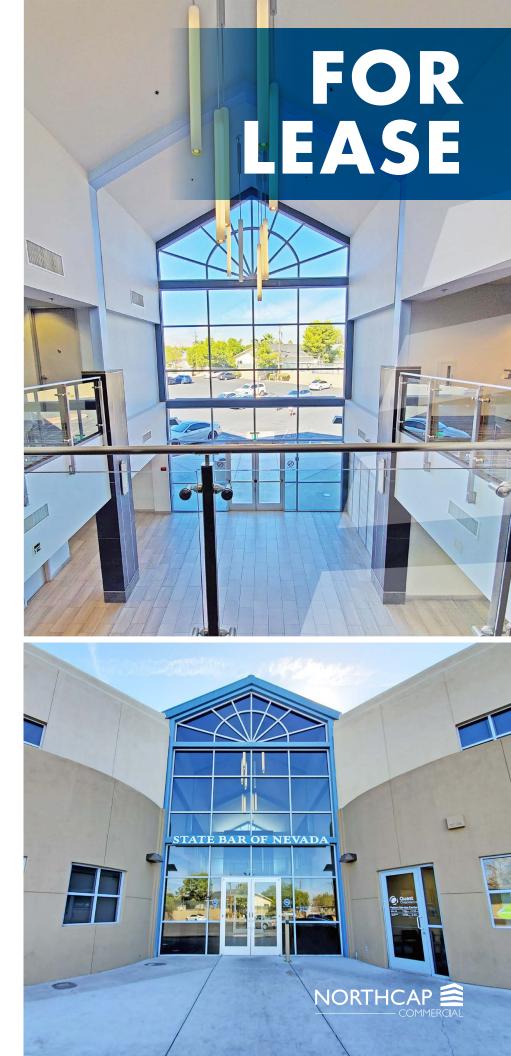

## STATE BAR OF NEVADA BUILDING

OFFICE/MEDICAL SPACE

3100 W. Charleston Blvd, Las Vegas, NV 89102

#### **DESCRIPTION**

Campbell Court, anchored by the State Bar of Nevada, a two story office building constructed with a stucco finish and tile accents to provide an attractive finish and professional image. Campbell Court is located along West Charleston Blvd. between Rancho Lane and S Valley View Blvd with convenient access to all the Downtown courthouses. The area also includes two major hospitals, University Medical Center and Valley Hospital, which hospitals attract medical related businesses. Nearby amenities include restaurants, banks and shopping, The building is also located in the Las Vegas Medical District.

## **PICTURES**

SUITE 204