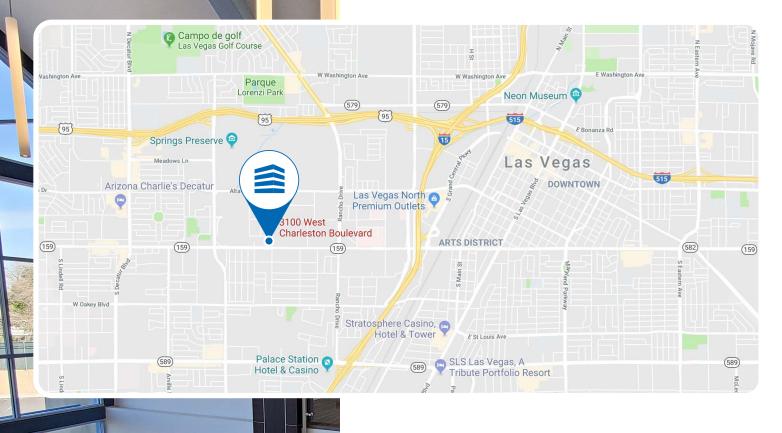

## STATE BAR OF NEVADA BUILDING

OFFICE/MEDICAL SPACE

3100 W. Charleston Blvd, Las Vegas, NV 89102

#### **DESCRIPTION**

Campbell Court, anchored by the State Bar of Nevada, a two story office building constructed with a stucco finish and tile accents to provide an attractive finish and professional image. Campbell Court is located along West Charleston Blvd. between Rancho Lane and S Valley View Blvd with convenient access to all the Downtown courthouses. The area also includes two major hospitals, University Medical Center and Valley Hospital, which hospitals attract medical related businesses. Nearby amenities include restaurants, banks and shopping, The building is also located in the Las Vegas Medical District.

# AREA OVERVIEW