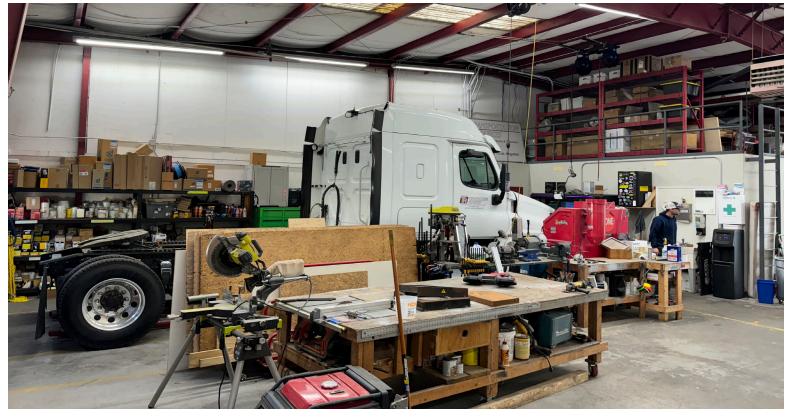

#### **Available Space:**

- Total SF: ±4,422 SF
- ▶ Office SF: ±1,000 SF
- Clear Height: 18' at side eave 22' at center eave
- Drive-Ins: 3

#### **Property Features:**

- Acreage: ±2.85
- Building Features: Overhang storage, outdoor storage, site is fenced/lit, truck maintenance pit, 2 diesel pumps on site
- ► Located in Stockbridge, GA off Hwy 23 and 3.7 miles to I-75.