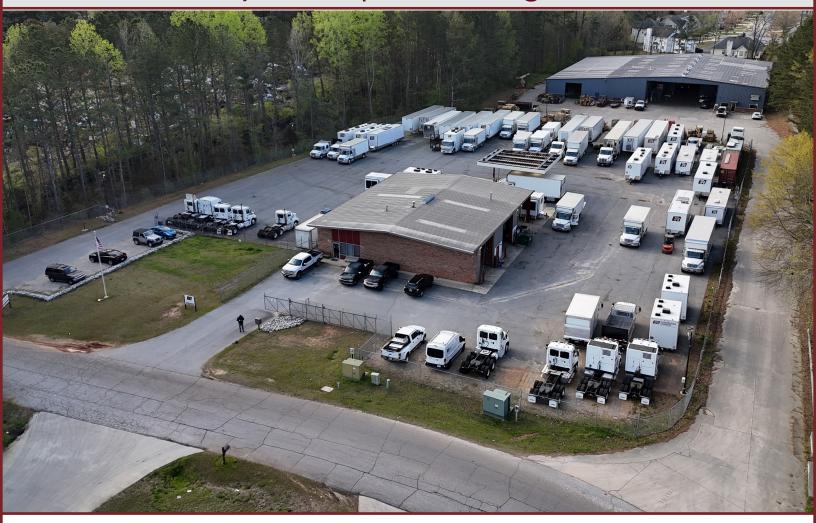

### INDUSTRIAL WAREHOUSE WITH OUTDOOR STORAGE FOR LEASE

#### **Available Space:**

- Total SF: ±4,422 SF
- ▶ Office SF: ±1,000 SF
- Clear Height: 18' at side eave 22' at center eave
- Drive-Ins: 3

#### **Property Features:**

- Acreage: ±2.85
- Building Features: Overhang storage, outdoor storage, site is fenced/lit, truck maintenance pit, 2 diesel pumps on site
- ► Located in Stockbridge, GA off Hwy 23 and 3.7 miles to I-75.