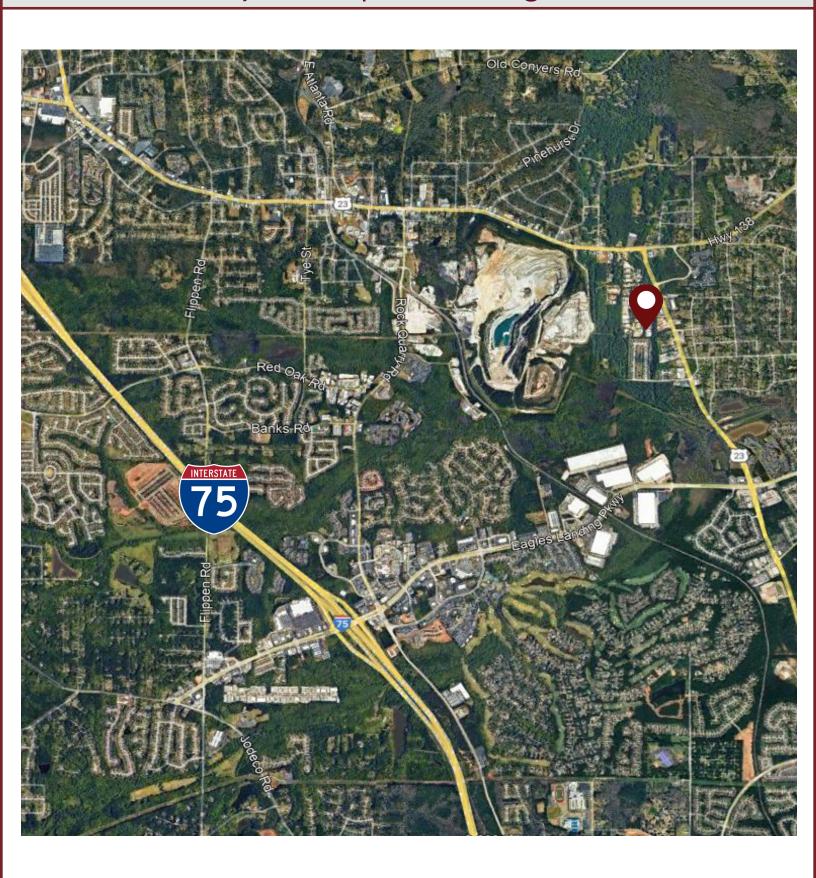

#### **Property Features:**

- Acreage: ±2.85
- Building Features: Overhang storage, outdoor storage, site is fenced/lit, truck maintenance pit, 2 diesel pumps on site
- ► Located in Stockbridge, GA off Hwy 23 and 3.7 miles to I-75.