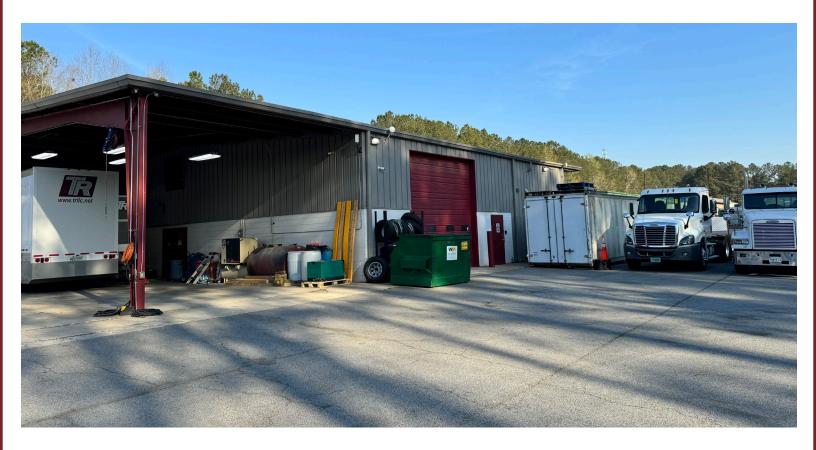

#### **Property Features:**

- Acreage: ±2.85
- Building Features: Overhang storage, outdoor storage, site is fenced/lit, truck maintenance pit, 2 diesel pumps on site
- ► Located in Stockbridge, GA off Hwy 23 and 3.7 miles to I-75.