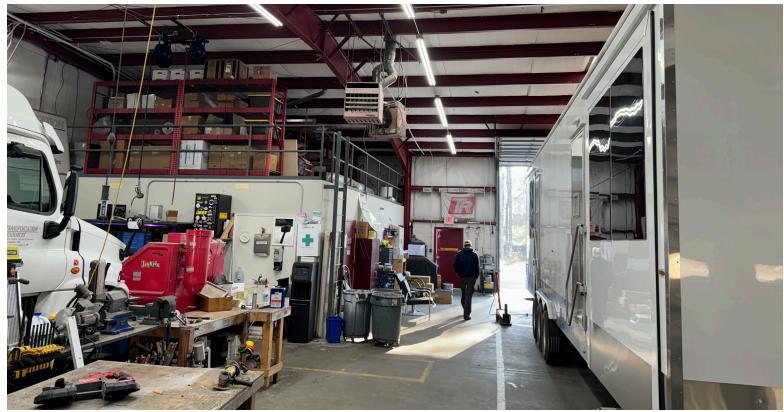

#### **Available Space:**

- Total SF: ±4,422 SF
- ▶ Office SF: ±1,000 SF
- Clear Height: 18' at side eave 22' at center eave
- Drive-Ins: 3

#### **Property Features:**

- Acreage: ±2.85
- Building Features: Overhang storage, outdoor storage, site is fenced/lit, truck maintenance pit, 2 diesel pumps on site
- ► Located in Stockbridge, GA off Hwy 23 and 3.7 miles to I-75.