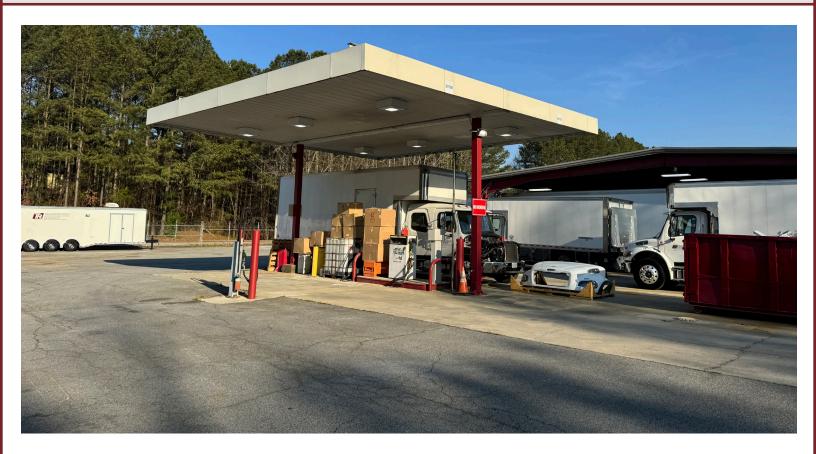

#### **Property Features:**

- Acreage: ±2.85
- Building Features: Overhang storage, outdoor storage, site is fenced/lit, truck maintenance pit, 2 diesel pumps on site
- ► Located in Stockbridge, GA off Hwy 23 and 3.7 miles to I-75.