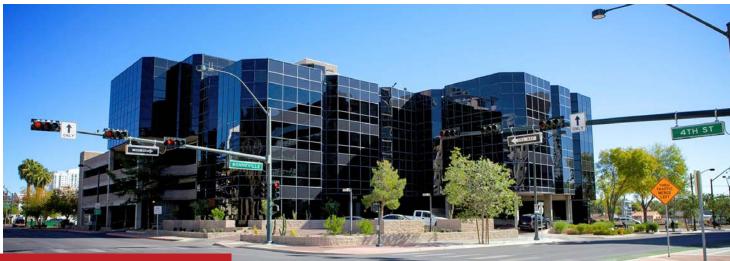

# **BONNEVILLE SQUARE**

411 East Bonneville Avenue | Las Vegas, NV 89101

# **PROPERTY HIGHLIGHTS**

**BONNEVILLE SQUARE** is a +/-92,402 sq. ft., 5-story office building located at the northwest corner of East Bonneville and Las Vegas Boulevard South.

Close proximity to both the I-95/515 and I-15 freeways via the "Spaghetti Bowl" interchange provide easy access to all surrounding submarkets and Downtown areas.