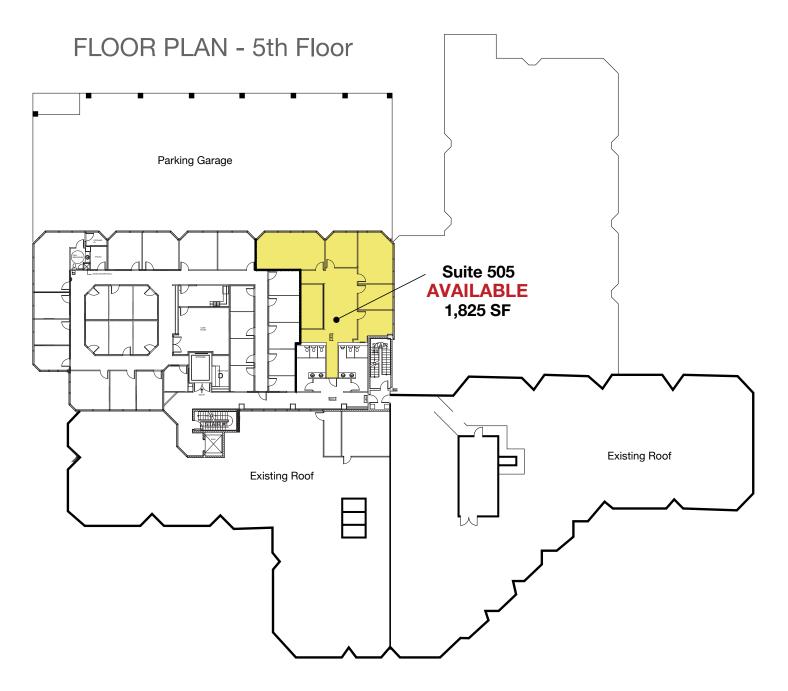

# **SUITE 505**

# FLOOR PLAN - SUITE 505 - ±1,825 SF

Floor plan is not to exact scale. It is intended for general information purposes only.