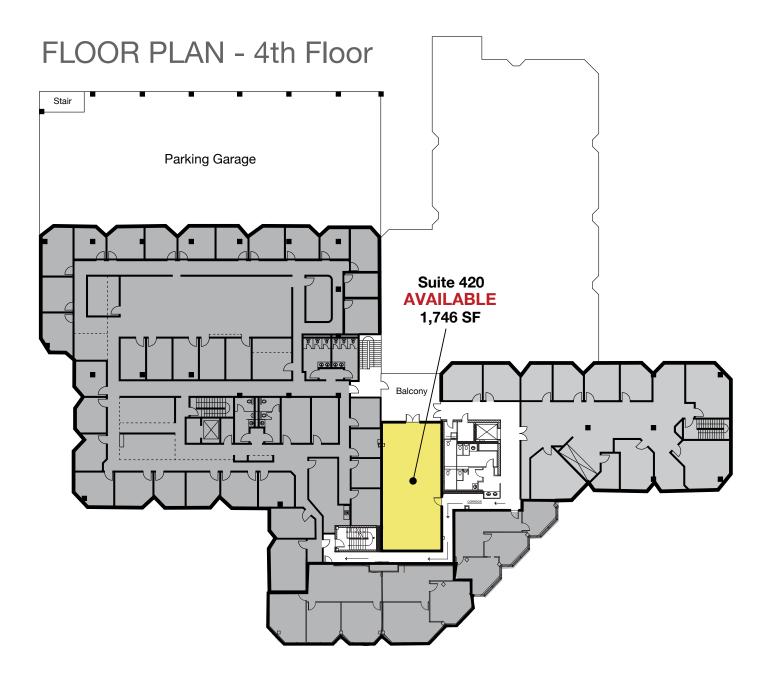

# **SUITE 420**

# FLOOR PLAN - SUITE 420 - ±1,746 SF

SUITE 420 (1,746 SF)

Floor plan is not to exact scale. It is intended for general information purposes only.

FOR MORE INFORMATION CONTACT:

**GERI JAMESON** | NV Lic # S.0190514