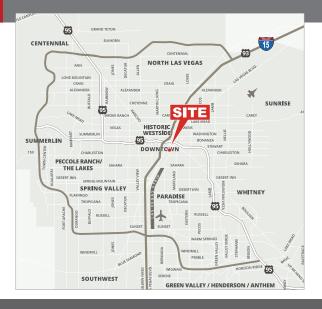

# **PROPERTY HIGHLIGHTS**

**BONNEVILLE SQUARE** is a +/-92,402 sq. ft., 5-story office building located at the northwest corner of East Bonneville and Las Vegas Boulevard South.

Close proximity to both the I-95/515 and I-15 freeways via the "Spaghetti Bowl" interchange provide easy access to all surrounding submarkets and Downtown areas.