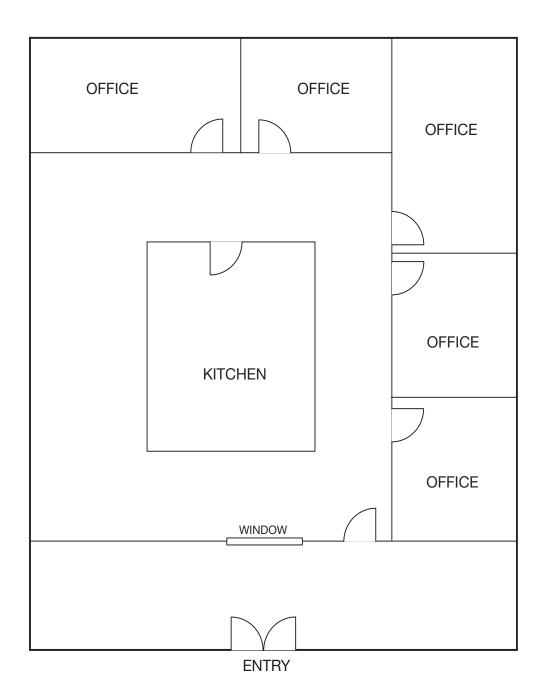

# FLOOR PLAN - SUITE 420 - ±1,746 SF

SUITE 420 (1,746 SF)

Floor plan is not to exact scale. It is intended for general information purposes only.

FOR MORE INFORMATION CONTACT:

**GERI JAMESON** | NV Lic # S.0190514