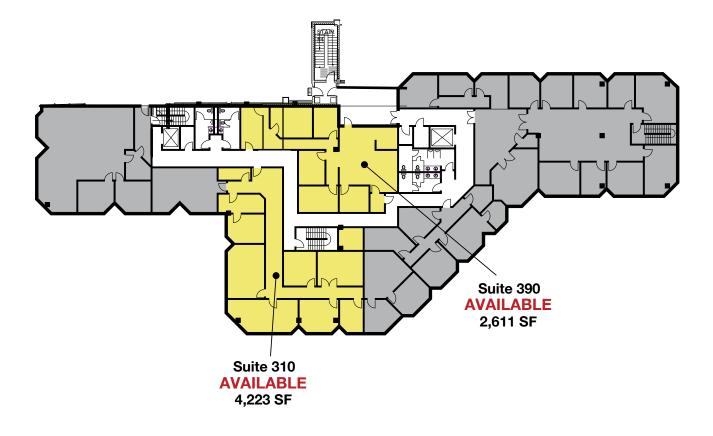

# **FLOOR PLANS**

# FLOOR PLAN - SUITE 310 - ±4,223 SF

Floor plan is not to exact scale. It is intended for general information purposes only.

# FLOOR PLAN - SUITE 390 - ±2,611 SF

Floor plan is not to exact scale. It is intended for general information purposes only.