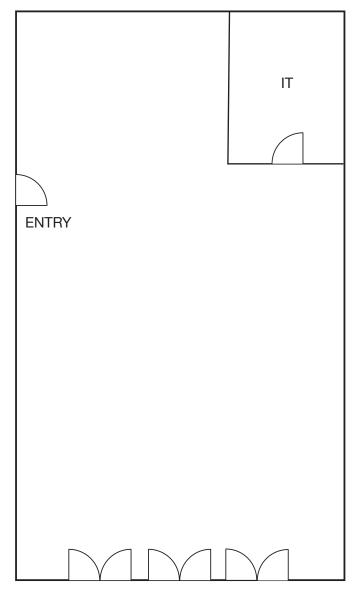

# **SUITE 420**

# FLOOR PLAN - SUITE 420 - ±1,746 SF

SUITE 420 (1,746 SF)

Floor plan is not to exact scale. It is intended for general information purposes only.

FOR MORE INFORMATION CONTACT:

**GERI JAMESON** | NV Lic # S.0190514