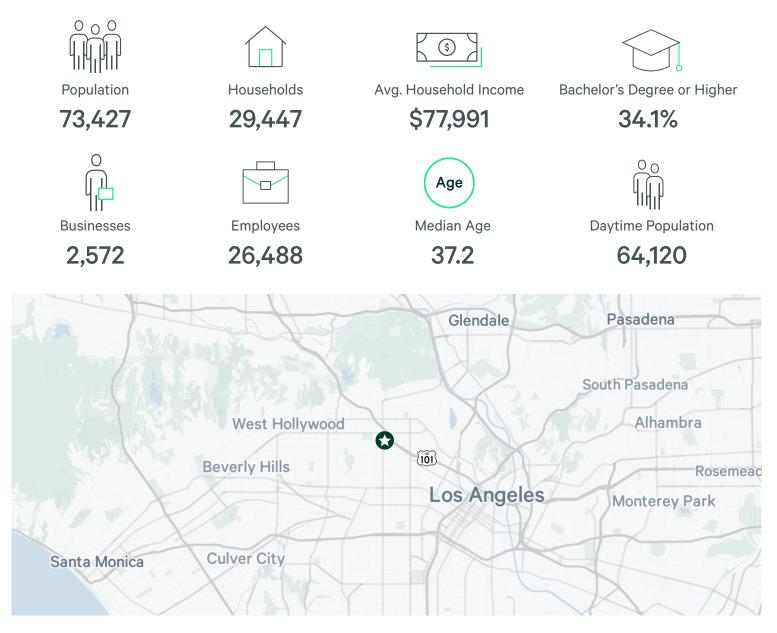

- Located in Hollywood blocks near Melrose
- Adjacent to 101 Freeway
- Zoning and lot size allows for construction of a duplex or single family home

| Property Address | 915 N Oxford Ave,<br>Los Angeles, CA 90029 |
|------------------|--------------------------------------------|
| Price            | \$739,000                                  |
| Land Size (SF)   | 3,254 SF                                   |
| Land Size (AC)   | 0.07 AC                                    |
| Zoning           | LARD 1.5                                   |
| Walk Score       | Walker's Paradise (92)                     |
| APN              | 5535-020-017                               |

#### Land Purchase Opportunity

915 N Oxford Ave | Los Angeles, CA 90029

# For Sale

### Demographics - 1 Mile Radius



## **Contact Us**

**Brent Koo** 

First Vice President +1 213 613 3135 brent.koo@cbre.com Lic. 01915382 Lex Yoo

First Vice President +1 213 613 3137 lex.yoo@cbre.com Lic. 01879695

© 2023 CBRE, Inc. All rights reserved. This information has been obtained from reliable sources but has not been verified for accuracy or completeness. CBRE, Inc. makes no guarantee, representation, or warranty and accepts no responsibility or liability for the accuracy, completeness, or reliability of the information contained herein. You should conduct a careful, independent investigation of the property and verify all information. Any reliance on this information is solely at your own risk. CBRE and the CBRE logo are service marks of CBRE, Inc. All other marks displayed on this document are the property o