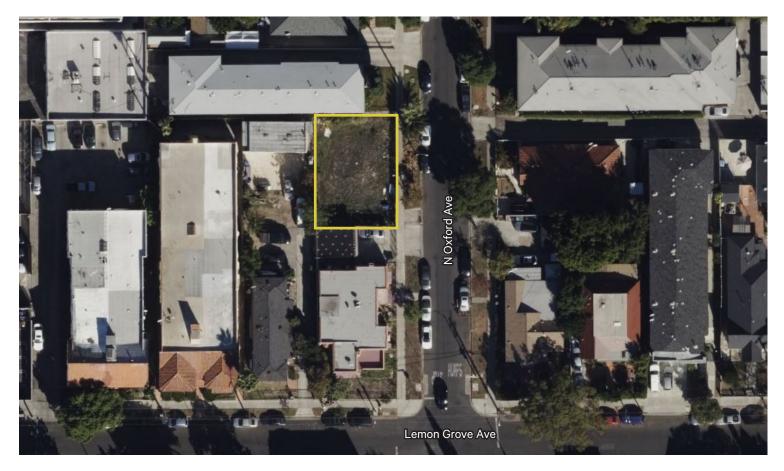

# 915 N Oxford Ave

Land Purchase Opportunity

## **Property Highlights**

- ± 3,254 SF (0.07 Acres)
- Prime Hollywood / Koreatown Location
- Located in Hollywood blocks near Melrose
- Adjacent to 101 Freeway
- Zoning and lot size allows for construction of a duplex or single family home

| Property Address | 915 N Oxford Ave,<br>Los Angeles, CA 90029 |
|------------------|--------------------------------------------|
| Price            | \$739,000                                  |
| Land Size (SF)   | 3,254 SF                                   |
| Land Size (AC)   | 0.07 AC                                    |
| Zoning           | LARD 1.5                                   |
| Walk Score       | Walker's Paradise (92)                     |
| APN              | 5535-020-017                               |

#### Land Purchase Opportunity

915 N Oxford Ave | Los Angeles, CA 90029