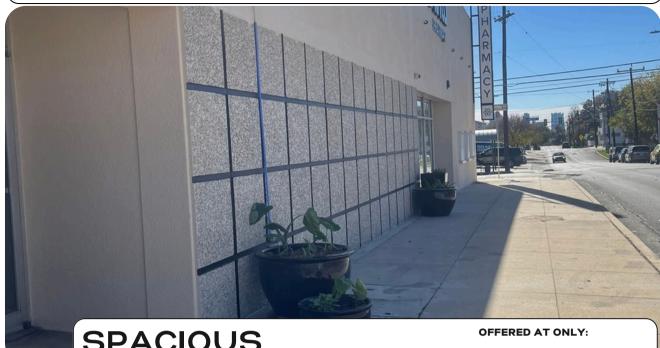

**GET IN TOUCH** 

SPACIOUS
OFFICE NEAR
TRINITY
UNIVERSITY

\$2,900/MO.

**TYPE** 

2,150 SQ. FT.

2 Bathrooms

8 Areas

Commercial/ Office C-2

## OVERVIEW

"Available for rent: Prime commercial office space with a unique history as a former church, conveniently located near Trinity University at 2602 N Main, San Antonio, TX 78212. This spacious 2,150 square feet property offers a versatile layout suitable for various businesses. The rental rate is \$2,900 per month, gross plus utilities.

Don't miss this opportunity to establish your business in a highly visible and accessible location. Contact us for more details and to schedule a viewing.

Contact us now to receive a special offer!

EXTERIOR OFFICE