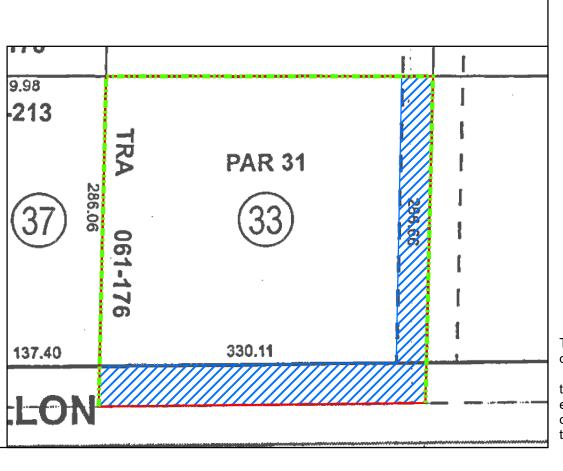

|                | 16TH                                                                                                                                                                                                                                                                                                                                                                                                                                                                                                                                                                                                                                                                                                                                                                                                                                                                                                                                                                                                                                                                                                                                                                                                                                                                                                                                                                                                                                                                                                                                                                                                                                                                                                                                                                                                                                                                                                                                                                                                                                                                                                                           |               | AVENUE 329.07 RS 20/14 |                                                                                                                                                                                                                                                                                                                                                                                                                                                                                                                                                                                                                                                                                                                                                                                                                                                                                                                                                                                                                                                                                                                                                                                                                                                                                                                                                                                                                                                                                                                                                                                                                                                                                                                                                                                                                                                                                                                                                                                                                                                                                                                               |
|----------------|--------------------------------------------------------------------------------------------------------------------------------------------------------------------------------------------------------------------------------------------------------------------------------------------------------------------------------------------------------------------------------------------------------------------------------------------------------------------------------------------------------------------------------------------------------------------------------------------------------------------------------------------------------------------------------------------------------------------------------------------------------------------------------------------------------------------------------------------------------------------------------------------------------------------------------------------------------------------------------------------------------------------------------------------------------------------------------------------------------------------------------------------------------------------------------------------------------------------------------------------------------------------------------------------------------------------------------------------------------------------------------------------------------------------------------------------------------------------------------------------------------------------------------------------------------------------------------------------------------------------------------------------------------------------------------------------------------------------------------------------------------------------------------------------------------------------------------------------------------------------------------------------------------------------------------------------------------------------------------------------------------------------------------------------------------------------------------------------------------------------------------|---------------|------------------------|-------------------------------------------------------------------------------------------------------------------------------------------------------------------------------------------------------------------------------------------------------------------------------------------------------------------------------------------------------------------------------------------------------------------------------------------------------------------------------------------------------------------------------------------------------------------------------------------------------------------------------------------------------------------------------------------------------------------------------------------------------------------------------------------------------------------------------------------------------------------------------------------------------------------------------------------------------------------------------------------------------------------------------------------------------------------------------------------------------------------------------------------------------------------------------------------------------------------------------------------------------------------------------------------------------------------------------------------------------------------------------------------------------------------------------------------------------------------------------------------------------------------------------------------------------------------------------------------------------------------------------------------------------------------------------------------------------------------------------------------------------------------------------------------------------------------------------------------------------------------------------------------------------------------------------------------------------------------------------------------------------------------------------------------------------------------------------------------------------------------------------|
| 3              | PAR 1                                                                                                                                                                                                                                                                                                                                                                                                                                                                                                                                                                                                                                                                                                                                                                                                                                                                                                                                                                                                                                                                                                                                                                                                                                                                                                                                                                                                                                                                                                                                                                                                                                                                                                                                                                                                                                                                                                                                                                                                                                                                                                                          | PAR 2         |                        | PAR 4   182   182   182   182   182   182   182   182   182   182   182   182   182   182   182   182   182   182   182   182   182   182   182   182   182   182   182   182   182   182   182   182   182   182   182   182   182   182   182   182   182   182   182   182   182   182   182   182   182   182   182   182   182   182   182   182   182   182   182   182   182   182   182   182   182   182   182   182   182   182   182   182   182   182   182   182   182   182   182   182   182   182   182   182   182   182   182   182   182   182   182   182   182   182   182   182   182   182   182   182   182   182   182   182   182   182   182   182   182   182   182   182   182   182   182   182   182   182   182   182   182   182   182   182   182   182   182   182   182   182   182   182   182   182   182   182   182   182   182   182   182   182   182   182   182   182   182   182   182   182   182   182   182   182   182   182   182   182   182   182   182   182   182   182   182   182   182   182   182   182   182   182   182   182   182   182   182   182   182   182   182   182   182   182   182   182   182   182   182   182   182   182   182   182   182   182   182   182   182   182   182   182   182   182   182   182   182   182   182   182   182   182   182   182   182   182   182   182   182   182   182   182   182   182   182   182   182   182   182   182   182   182   182   182   182   182   182   182   182   182   182   182   182   182   182   182   182   182   182   182   182   182   182   182   182   182   182   182   182   182   182   182   182   182   182   182   182   182   182   182   182   182   182   182   182   182   182   182   182   182   182   182   182   182   182   182   182   182   182   182   182   182   182   182   182   182   182   182   182   182   182   182   182   182   182   182   182   182   182   182   182   182   182   182   182   182   182   182   182   182   182   182   182   182   182   182   182   182   182   182   182   182   182   182   182   182   182   182   182   182 |
| 325.50         |                                                                                                                                                                                                                                                                                                                                                                                                                                                                                                                                                                                                                                                                                                                                                                                                                                                                                                                                                                                                                                                                                                                                                                                                                                                                                                                                                                                                                                                                                                                                                                                                                                                                                                                                                                                                                                                                                                                                                                                                                                                                                                                                |               | PAR 6                  | (05)   1   1   1   1   1   1   1   1   1                                                                                                                                                                                                                                                                                                                                                                                                                                                                                                                                                                                                                                                                                                                                                                                                                                                                                                                                                                                                                                                                                                                                                                                                                                                                                                                                                                                                                                                                                                                                                                                                                                                                                                                                                                                                                                                                                                                                                                                                                                                                                      |
| 325.49         | 299.33<br>PAR 9                                                                                                                                                                                                                                                                                                                                                                                                                                                                                                                                                                                                                                                                                                                                                                                                                                                                                                                                                                                                                                                                                                                                                                                                                                                                                                                                                                                                                                                                                                                                                                                                                                                                                                                                                                                                                                                                                                                                                                                                                                                                                                                | 212.40        | PAR 11                 | PAR 12                                                                                                                                                                                                                                                                                                                                                                                                                                                                                                                                                                                                                                                                                                                                                                                                                                                                                                                                                                                                                                                                                                                                                                                                                                                                                                                                                                                                                                                                                                                                                                                                                                                                                                                                                                                                                                                                                                                                                                                                                                                                                                                        |
|                | 259.45 PAR 16                                                                                                                                                                                                                                                                                                                                                                                                                                                                                                                                                                                                                                                                                                                                                                                                                                                                                                                                                                                                                                                                                                                                                                                                                                                                                                                                                                                                                                                                                                                                                                                                                                                                                                                                                                                                                                                                                                                                                                                                                                                                                                                  | PAR 15 EX     | PAR 14                 | PAR 13   1   2   2   2   2   2   2   2   2   2                                                                                                                                                                                                                                                                                                                                                                                                                                                                                                                                                                                                                                                                                                                                                                                                                                                                                                                                                                                                                                                                                                                                                                                                                                                                                                                                                                                                                                                                                                                                                                                                                                                                                                                                                                                                                                                                                                                                                                                                                                                                                |
|                | PAR 17                                                                                                                                                                                                                                                                                                                                                                                                                                                                                                                                                                                                                                                                                                                                                                                                                                                                                                                                                                                                                                                                                                                                                                                                                                                                                                                                                                                                                                                                                                                                                                                                                                                                                                                                                                                                                                                                                                                                                                                                                                                                                                                         | PAR 18 !      | PAR 19                 | PAR 20   (17)                                                                                                                                                                                                                                                                                                                                                                                                                                                                                                                                                                                                                                                                                                                                                                                                                                                                                                                                                                                                                                                                                                                                                                                                                                                                                                                                                                                                                                                                                                                                                                                                                                                                                                                                                                                                                                                                                                                                                                                                                                                                                                                 |
| 325.49         | 299.72<br>PAR 24<br>(26)                                                                                                                                                                                                                                                                                                                                                                                                                                                                                                                                                                                                                                                                                                                                                                                                                                                                                                                                                                                                                                                                                                                                                                                                                                                                                                                                                                                                                                                                                                                                                                                                                                                                                                                                                                                                                                                                                                                                                                                                                                                                                                       | PAR 23   (25) | (23)<br>  PAR 22       | 21)                                                                                                                                                                                                                                                                                                                                                                                                                                                                                                                                                                                                                                                                                                                                                                                                                                                                                                                                                                                                                                                                                                                                                                                                                                                                                                                                                                                                                                                                                                                                                                                                                                                                                                                                                                                                                                                                                                                                                                                                                                                                                                                           |
| 325.50         | 299,84<br>PAR 25                                                                                                                                                                                                                                                                                                                                                                                                                                                                                                                                                                                                                                                                                                                                                                                                                                                                                                                                                                                                                                                                                                                                                                                                                                                                                                                                                                                                                                                                                                                                                                                                                                                                                                                                                                                                                                                                                                                                                                                                                                                                                                               | PAR 26 1      | ROAD 28                | PAR 28 1 257 158                                                                                                                                                                                                                                                                                                                                                                                                                                                                                                                                                                                                                                                                                                                                                                                                                                                                                                                                                                                                                                                                                                                                                                                                                                                                                                                                                                                                                                                                                                                                                                                                                                                                                                                                                                                                                                                                                                                                                                                                                                                                                                              |
| 130            | TRA 299.58 061-176 170.58 170.58 170.58 170.58 170.58 170.58 170.58 170.58 170.58 170.58 170.58 170.58 170.58 170.58 170.58 170.58 170.58 170.58 170.58 170.58 170.58 170.58 170.58 170.58 170.58 170.58 170.58 170.58 170.58 170.58 170.58 170.58 170.58 170.58 170.58 170.58 170.58 170.58 170.58 170.58 170.58 170.58 170.58 170.58 170.58 170.58 170.58 170.58 170.58 170.58 170.58 170.58 170.58 170.58 170.58 170.58 170.58 170.58 170.58 170.58 170.58 170.58 170.58 170.58 170.58 170.58 170.58 170.58 170.58 170.58 170.58 170.58 170.58 170.58 170.58 170.58 170.58 170.58 170.58 170.58 170.58 170.58 170.58 170.58 170.58 170.58 170.58 170.58 170.58 170.58 170.58 170.58 170.58 170.58 170.58 170.58 170.58 170.58 170.58 170.58 170.58 170.58 170.58 170.58 170.58 170.58 170.58 170.58 170.58 170.58 170.58 170.58 170.58 170.58 170.58 170.58 170.58 170.58 170.58 170.58 170.58 170.58 170.58 170.58 170.58 170.58 170.58 170.58 170.58 170.58 170.58 170.58 170.58 170.58 170.58 170.58 170.58 170.58 170.58 170.58 170.58 170.58 170.58 170.58 170.58 170.58 170.58 170.58 170.58 170.58 170.58 170.58 170.58 170.58 170.58 170.58 170.58 170.58 170.58 170.58 170.58 170.58 170.58 170.58 170.58 170.58 170.58 170.58 170.58 170.58 170.58 170.58 170.58 170.58 170.58 170.58 170.58 170.58 170.58 170.58 170.58 170.58 170.58 170.58 170.58 170.58 170.58 170.58 170.58 170.58 170.58 170.58 170.58 170.58 170.58 170.58 170.58 170.58 170.58 170.58 170.58 170.58 170.58 170.58 170.58 170.58 170.58 170.58 170.58 170.58 170.58 170.58 170.58 170.58 170.58 170.58 170.58 170.58 170.58 170.58 170.58 170.58 170.58 170.58 170.58 170.58 170.58 170.58 170.58 170.58 170.58 170.58 170.58 170.58 170.58 170.58 170.58 170.58 170.58 170.58 170.58 170.58 170.58 170.58 170.58 170.58 170.58 170.58 170.58 170.58 170.58 170.58 170.58 170.58 170.58 170.58 170.58 170.58 170.58 170.58 170.58 170.58 170.58 170.58 170.58 170.58 170.58 170.58 170.58 170.58 170.58 170.58 170.58 170.58 170.58 170.58 170.58 170.58 170.58 170.58 170.58 170.58 170.58 170.58 170.58 170.58 170.58 170.58 170.58 170. | . (33)        | PAR 20                 | 1                                                                                                                                                                                                                                                                                                                                                                                                                                                                                                                                                                                                                                                                                                                                                                                                                                                                                                                                                                                                                                                                                                                                                                                                                                                                                                                                                                                                                                                                                                                                                                                                                                                                                                                                                                                                                                                                                                                                                                                                                                                                                                                             |
| 90<br>RS 20/14 | 82.70 137.40                                                                                                                                                                                                                                                                                                                                                                                                                                                                                                                                                                                                                                                                                                                                                                                                                                                                                                                                                                                                                                                                                                                                                                                                                                                                                                                                                                                                                                                                                                                                                                                                                                                                                                                                                                                                                                                                                                                                                                                                                                                                                                                   | 330.11        | ROAD                   | 330.11 15 15 15 15 15 15 15 15 15 15 15 15 1                                                                                                                                                                                                                                                                                                                                                                                                                                                                                                                                                                                                                                                                                                                                                                                                                                                                                                                                                                                                                                                                                                                                                                                                                                                                                                                                                                                                                                                                                                                                                                                                                                                                                                                                                                                                                                                                                                                                                                                                                                                                                  |

ORDER NO. LT6246904979 12/17/2024 **APN** 665-120-033 Legend

Ease for Road recorded Survey Map Bk20 Pg14 - Item 6

Ease for Public Utilities recorded 12/10/1953 # 1953-58982 OR - Item 7 (Centerline of Undisclosed Width Strip)

This map/plat is being furnished as an aid in locating the herein described Land in relation to adjoining streets, natural boundaries and other land, and is not a survey of the land depicted. Except to the extent a policy of title insurance is expressly modified by endorsement, if any, the Company does not insure dimensions, distances, location of easements, acreage or other matters shown