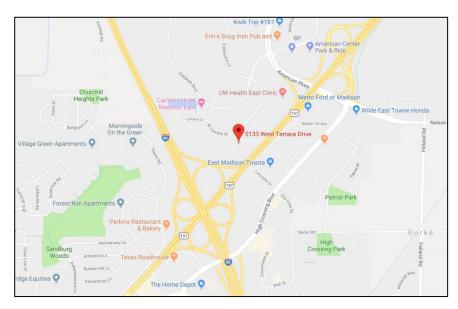

Near several restaurants, shopping, and entertainment destinations, this convenient location is and less than 10 minutes to Sun Prairie, East Towne Mall, and Praire Lakes development and less than 20 minutes from downtown Madison and the Dane County Regional Airport.

5133 West Terrace is less than 3 miles from East Towne Mall and less than 20-minute drive from downtown Madison and Dane County Regional Airport. Also, just a few miles to the northeast is a mix of shops and restaurants including Target, Costco, ALDI, Starbucks, Noodles & Company, and Marcus Palace Cinema.

Bus service is also available on West Terrace Drive near the entrance of the property.