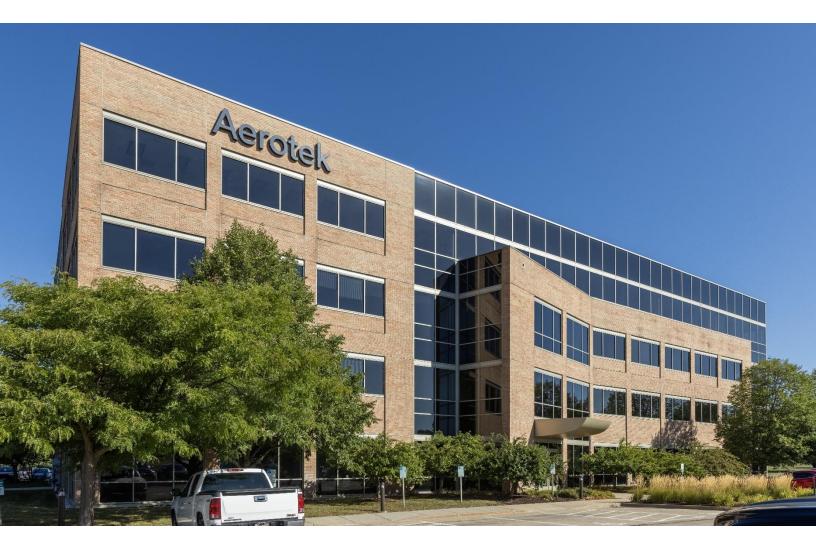

# 5133 WEST TERRACE

5133 West Terrace Drive, Madison, WI 53718

## **Property Summary**

5133 West Terrace is conveniently located in the American Center business park with excellent visibility and access from Interestate 90/94/39 and U.S. Highway 151. The impressive four-story 77,817 square foot building features several tenants with national and international presence. The building is an excellent choice for any company and their employees — located in a park-like setting on over 7.5 acres, 5133 West Terrace features ample free parking and expansive views.