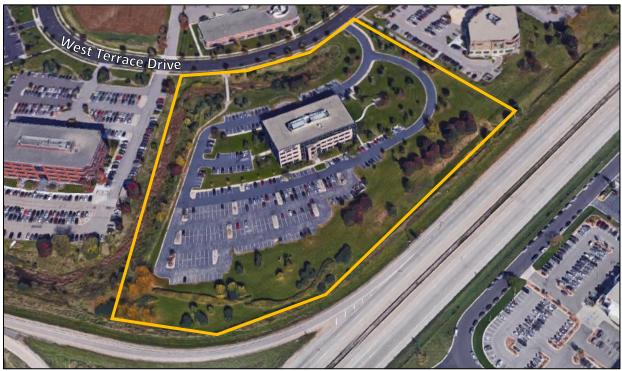

## **Property Summary**

5133 West Terrace is conveniently located in the American Center business park with excellent visibility and access from Interestate 90/94/39 and U.S. Highway 151. The impressive four-story 77,817 square foot building features several tenants with national and international presence. The building is an excellent choice for any company and their employees — located in a park-like setting on over 7.5 acres, 5133 West Terrace features ample free parking and expansive views.

**Building Description:** 77,817 square foot, four-story professional building. Part of the nearly

450-acre American Center business park.

**Space Availability:** Suite 401 4,500 to 12,818 RSF

**Lease Rate:** \$13.00 - \$13.50 NNN

Occupancy: Available now

**Improvements:** Negotiable

**Parking:** Four parking stalls per 1,000 SF leased

Amenities:

- Easy access to downtown, shopping, restaurants, and the interstate/highway
- New building fitness center amenity (2023)
- Secure building with after-hours card access
- Ample on-site parking at no additional charge
- GPS Needlepoint Bipolar Ionization air purification system
- Touch-free restroom features
- Storage space available
- Professionally managed by Compass Properties