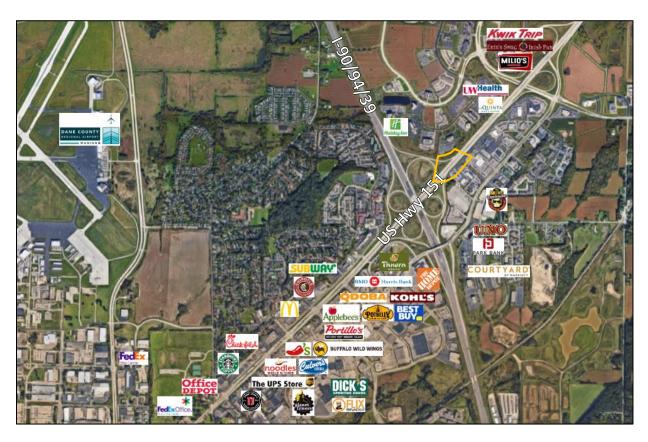

## **Property Summary**

5133 West Terrace is conveniently located in the American Center business park with excellent visibility and access from Interestate 90/94/39 and U.S. Highway 151. The impressive four-story 77,817 square foot building features several tenants with national and international presence. The building is an excellent choice for any company and their employees — located in a park-like setting on over 7.5 acres, 5133 West Terrace features ample free parking and expansive views.

Near several restaurants, shopping, and entertainment destinations, this convenient location is and less than 10 minutes to Sun Prairie, East Towne Mall, and Praire Lakes development and less than 20 minutes from downtown Madison and the Dane County Regional Airport.

## Location

Established in 1992, the American Center business park, one of the largest in the state, offers a wide variety of financial and professional services businesses, restaurants, hotels, multifamily housing, and healthcare providers.

5133 West Terrace is less than 3 miles from East Towne Mall and less than 20-minute drive from downtown Madison and Dane County Regional Airport. Also, just a few miles to the northeast is a mix of shops and restaurants including Target, Costco, ALDI, Starbucks, Noodles & Company, and Marcus Palace Cinema.

Bus service is also available on West Terrace Drive near the entrance of the property.

## **Area and Site Overview**