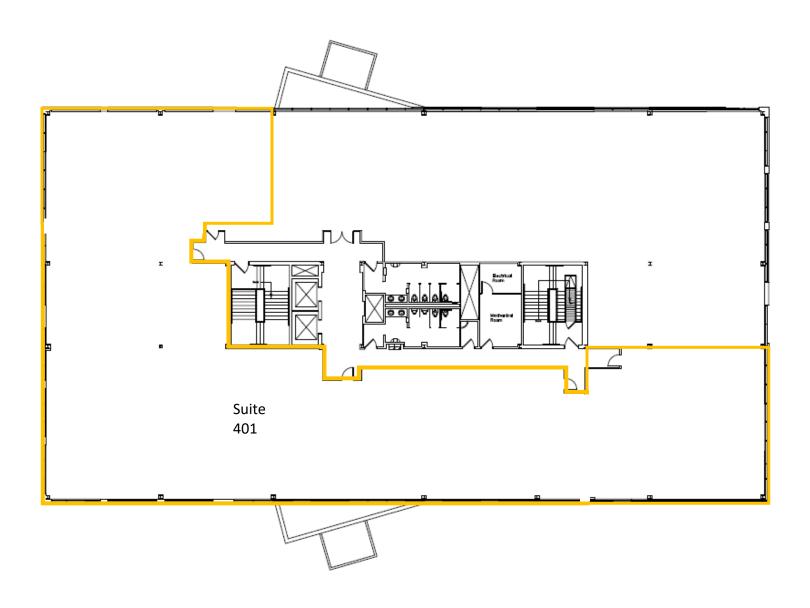

d the Dane County Regional Airport.

**Building Description:** 77,817 square foot, four-story professional building. Part of the nearly

450-acre American Center business park.

**Space Availability:** Suite 401 4,500 to 12,818 RSF

**Lease Rate:** \$13.00 - \$13.50 NNN

Occupancy: Available now

**Improvements:** Negotiable

**Parking:** Four parking stalls per 1,000 SF leased

Amenities:

- Easy access to downtown, shopping, restaurants, and the interstate/highway
- New building fitness center amenity (2023)
- Secure building with after-hours card access
- Ample on-site parking at no additional charge
- GPS Needlepoint Bipolar Ionization air purification system
- Touch-free restroom features
- Storage space available
- Professionally managed by Compass Properties



## **Fourth Floor**



Suite 401 12,818 RSF (4,500 RSF Minimum Divisible)



## Location

Established in 1992, the American Center business park, one of the largest in the state, offers a wide variety of financial and professional services businesses, restaurants, hotels, multifamily housing, and healthcare providers.

5133 West Terrace is less than 3 miles from East Towne Mall and less than 20-minute drive from downtown Madison and Dane County Regional Airport. Also, just a few miles to the northeast is a mix of shops and restaurants including Target, Costco, ALDI, Starbucks, Noodles & Company, and Marcus Palace Cinema.

Bus service is also available on West Terrace Drive near the entrance of the property.







## **Area and Site Overview**