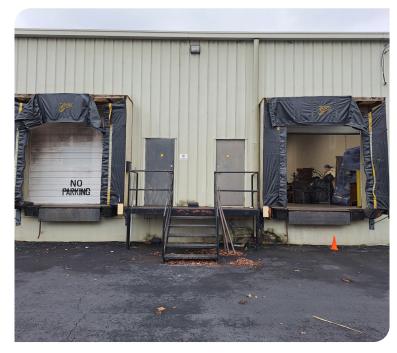

#### **PROPERTY HIGHLIGHTS**

- ±6,000 SF of flex space available immediately
- ±1,250 SF of built out office space
- 2 Dock doors
- 1 Drive-in door
- 20' Clear height
- 3-Phase power
- Wet sprinklers
- 2 Bathrooms
- Space located in the Commerce Center
- Access to Wilma Rudolph Boulevard via Dunbar Cave Road

#### PROPERTY SUMMARY

Lee & Associates Nashville is pleased to present to market this immediately available ±6,000 SF flex warehouse space for sublease in the Clarksville Commerce Center. Currently utilized by All My Sons Moving for overflow storage of furniture and moving supplies. Contact Gaines Hanks with Lee & Associates Nashville for pricing and additional information.