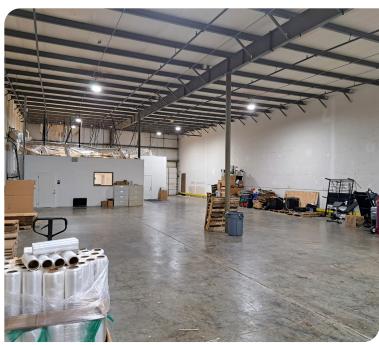

#### **PROPERTY HIGHLIGHTS**

- ±6,000 SF of flex space available immediately
- ±1,250 SF of built out office space
- 2 Dock doors
- 1 Drive-in door
- 20' Clear height
- 3-Phase power
- Wet sprinklers
- 2 Bathrooms
- Space located in the Commerce Center
- Access to Wilma Rudolph Boulevard via Dunbar Cave Road

#### PROPERTY SUMMARY

Lee & Associates Nashville is pleased to present to market this immediately available ±6,000 SF flex warehouse space for sublease in the Clarksville Commerce Center. Currently utilized by All My Sons Moving for overflow storage of furniture and moving supplies. Contact Gaines Hanks with Lee & Associates Nashville for pricing and additional information.