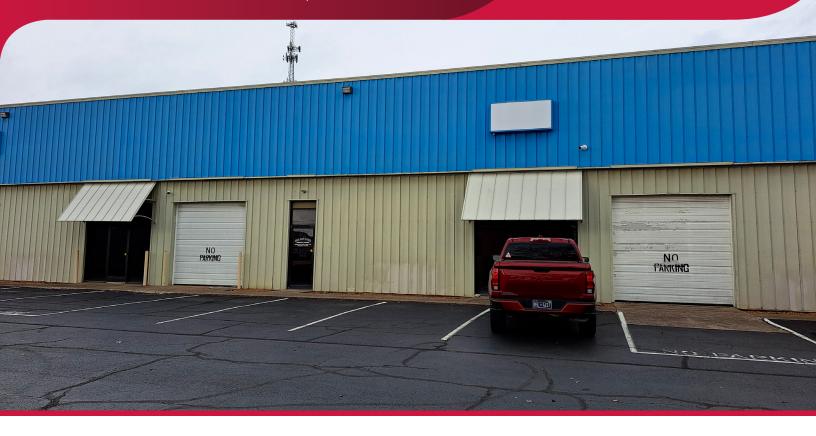

#### **PROPERTY HIGHLIGHTS**

- ±6,000 SF of flex space available immediately
- ±1,250 SF of built out office space
- 2 Dock doors
- 1 Drive-in door
- 20' Clear height
- 3-Phase power
- Wet sprinklers
- 2 Bathrooms
- Space located in the Commerce Center
- Access to Wilma Rudolph Boulevard via Dunbar Cave Road

#### PROPERTY SUMMARY

Lee & Associates Nashville is pleased to present to market this immediately available ±6,000 SF flex warehouse space for sublease in the Clarksville Commerce Center. Currently utilized by All My Sons Moving for overflow storage of furniture and moving supplies. Contact Gaines Hanks with Lee & Associates Nashville for pricing and additional information.