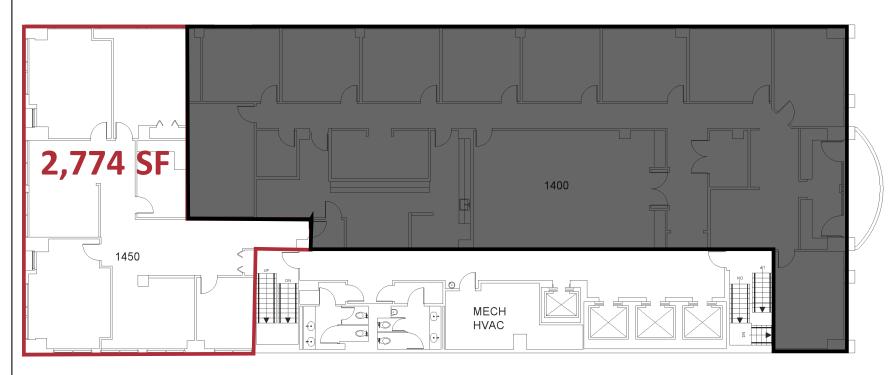

# **PROPERTY SUMMARY**

#### 14th Floor +/- 2,774 Rentable Area

- 15 Perimeter Offices
- 1 Large Conference Room
- 1 Kitchen

American Building Calculations

23110 State Road 54 Suite 252 Lutz, FL 33549 813-600-5472 www.abcalc.biz