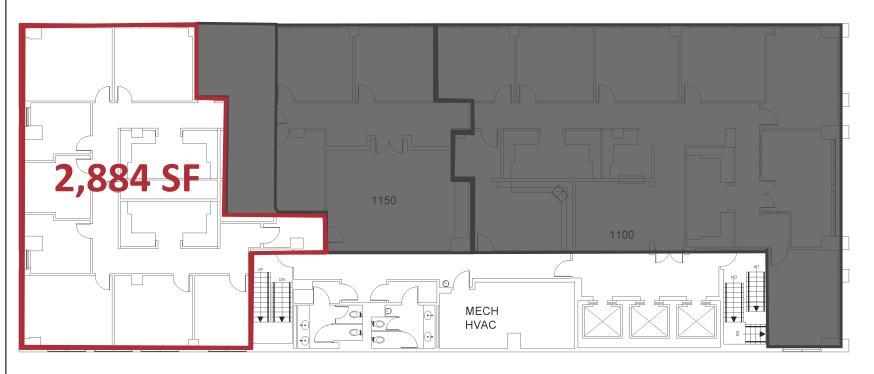

#### 11th Floor +/- 2,884 SF Rentable Area

- 8 Offices
- 4 Work-stations

American Building Calculations

23110 State Road 54 Suite 252 Lutz, FL 33549 813-600-5472 www.abcalc.biz

Client:

106 E College Ave Suite M Tallahassee, FL 32301 850.222.1642