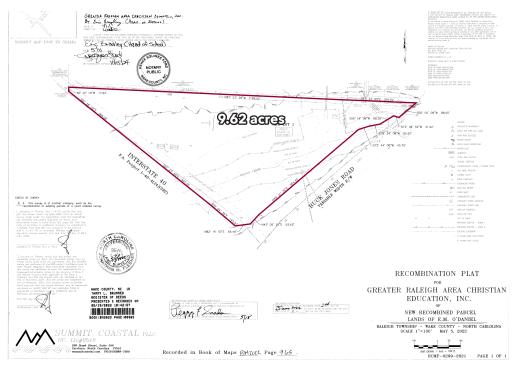

### **PROPERTY DESCRIPTION**

±51,982 SF elementary school with gymnasium, kitchen, and athletic fields for sale in southwest Raleigh.

- » Two story building with ±28 classrooms, gymnasium and locker rooms, library, and playground area
- » 16.93 acres (7.31-acre school site, 9.62-acre athletic
- Built in 2003
- R-6 and R-10 zoning
- Shared stormwater BMP and parking with neighboring church
- » Wake County PINs 0773763342 and 0773851913
- » Current deed restricts the property to a Christian school and learning center and/or evangelical Christian purposes only. The Declaration of Easements, Covenants, and Restrictions is recorded in Wake County Book 9569 Page 959-966.