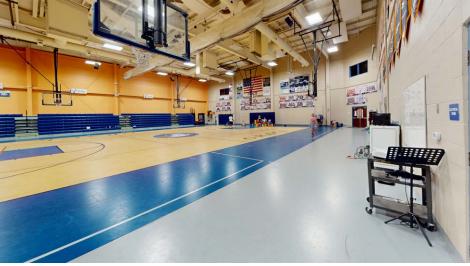

### **PROPERTY DESCRIPTION**

±51,982 SF elementary school with gymnasium, kitchen, and athletic fields for sale in southwest Raleigh.

- » Two story building with ±28 classrooms, gymnasium and locker rooms, library, and playground area
- » 16.93 acres (7.31-acre school site, 9.62-acre athletic
- Built in 2003
- R-6 and R-10 zoning
- Shared stormwater BMP and parking with neighboring church
- » Wake County PINs 0773763342 and 0773851913
- » Current deed restricts the property to a Christian school and learning center and/or evangelical Christian purposes only. The Declaration of Easements, Covenants, and Restrictions is recorded in Wake County Book 9569 Page 959-966.

### MAIN CAMPUS