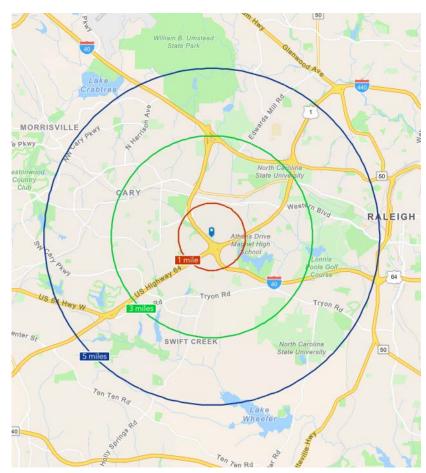

Raleigh, NC 27606

|                             | 1 MILE    | 3 MILES   | 5 MILES   |
|-----------------------------|-----------|-----------|-----------|
| Population (2024)           | 12,250    | 81,180    | 189,859   |
| Population (2029 estimated) | 12,665    | 84,926    | 200,062   |
| Daytime Population          | 12,143    | 86,218    | 237,472   |
| Median Age                  | 31.1      | 32.0      | 33.1      |
| Average Household Income    | \$81,219  | \$106,432 | \$128,462 |
| Average Home Value          | \$406,371 | \$505,661 | \$585,847 |
| Bachelor's Degree or Higher | 51.8%     | 59.7%     | 64.6%     |