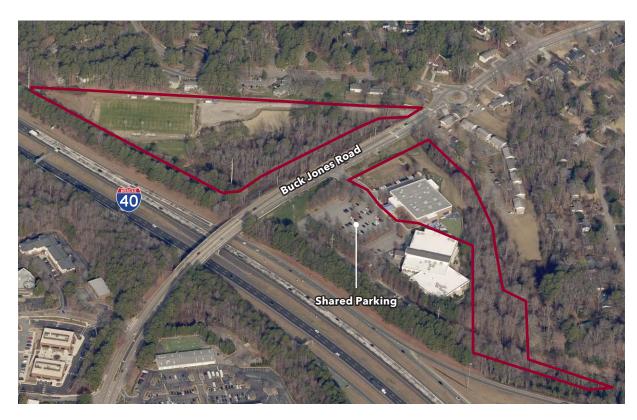

### **PROPERTY DESCRIPTION**

±51,982 SF elementary school with gymnasium, kitchen, and athletic fields for sale in southwest Raleigh.

- » Two story building with ±28 classrooms, gymnasium and locker rooms, library, and playground area
- » 16.93 acres (7.31-acre school site, 9.62-acre athletic
- Built in 2003
- R-6 and R-10 zoning
- Shared stormwater BMP and parking with neighboring church
- » Wake County PINs 0773763342 and 0773851913
- » Current deed restricts the property to a Christian school and learning center and/or evangelical Christian purposes only. The Declaration of Easements, Covenants, and Restrictions is recorded in Wake County Book 9569 Page 959-966.

### **LOCATION**

Located on Buck Jones Road close to the intersection of I-40 and I-440/US 1 Hwy, minutes from Crossroads Plaza shopping center and the proposed South Hills redevelopment project.