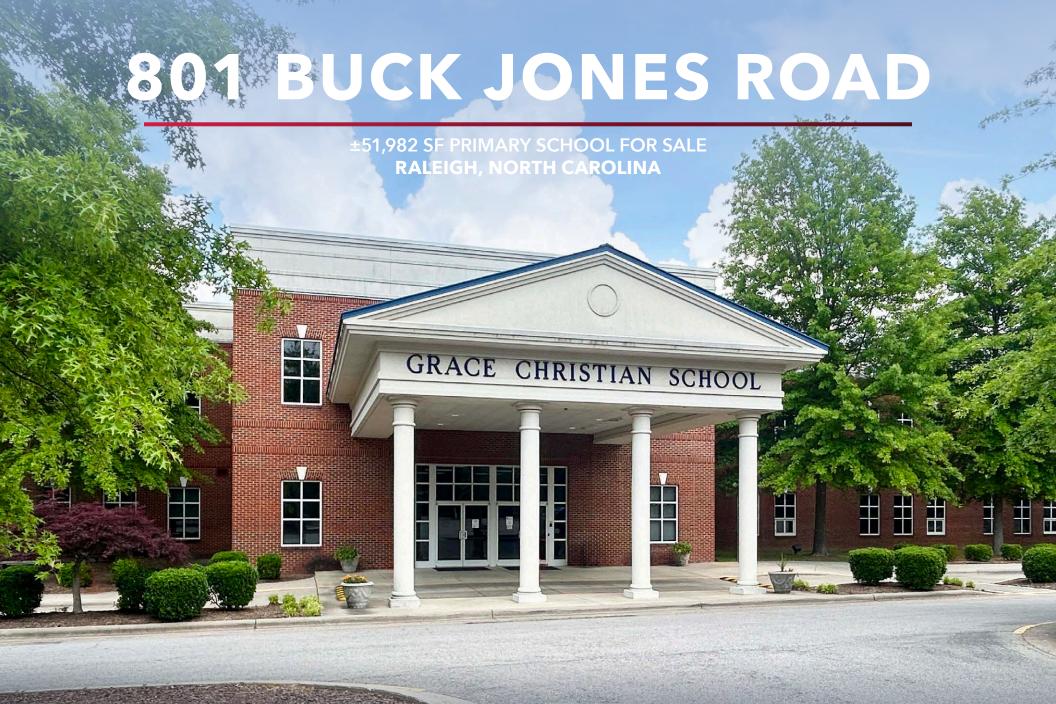

### **PROPERTY DESCRIPTION**

±51,982 SF elementary school with gymnasium, kitchen, and athletic fields for sale in southwest Raleigh.

- » Two story building with ±28 classrooms, gymnasium and locker rooms, library, and playground area
- » 16.93 acres (7.31-acre school site, 9.62-acre athletic
- Built in 2003
- R-6 and R-10 zoning
- Shared stormwater BMP and parking with neighboring church
- » Wake County PINs 0773763342 and 0773851913
- » Current deed restricts the property to a Christian school and learning center and/or evangelical Christian purposes only. The Declaration of Easements, Covenants, and Restrictions is recorded in Wake County Book 9569 Page 959-966.