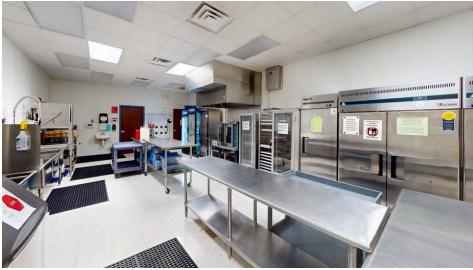

### **PROPERTY DESCRIPTION**

±51,982 SF elementary school with gymnasium, kitchen, and athletic fields for sale in southwest Raleigh.

- » Two story building with ±28 classrooms, gymnasium and locker rooms, library, and playground area
- » 16.93 acres (7.31-acre school site, 9.62-acre athletic
- Built in 2003
- R-6 and R-10 zoning
- Shared stormwater BMP and parking with neighboring church
- » Wake County PINs 0773763342 and 0773851913
- » Current deed restricts the property to a Christian school and learning center and/or evangelical Christian purposes only. The Declaration of Easements, Covenants, and Restrictions is recorded in Wake County Book 9569 Page 959-966.

### MAIN CAMPUS