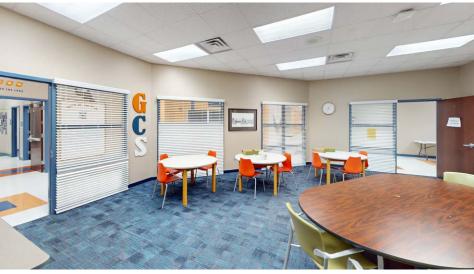

### **PROPERTY DESCRIPTION**

±51,982 SF elementary school with gymnasium, kitchen, and athletic fields for sale in southwest Raleigh.

- » Two story building with ±28 classrooms, gymnasium and locker rooms, library, and playground area
- » 16.93 acres (7.31-acre school site, 9.62-acre athletic
- Built in 2003
- R-6 and R-10 zoning
- Shared stormwater BMP and parking with neighboring church
- » Wake County PINs 0773763342 and 0773851913
- » Current deed restricts the property to a Christian school and learning center and/or evangelical Christian purposes only. The Declaration of Easements, Covenants, and Restrictions is recorded in Wake County Book 9569 Page 959-966.