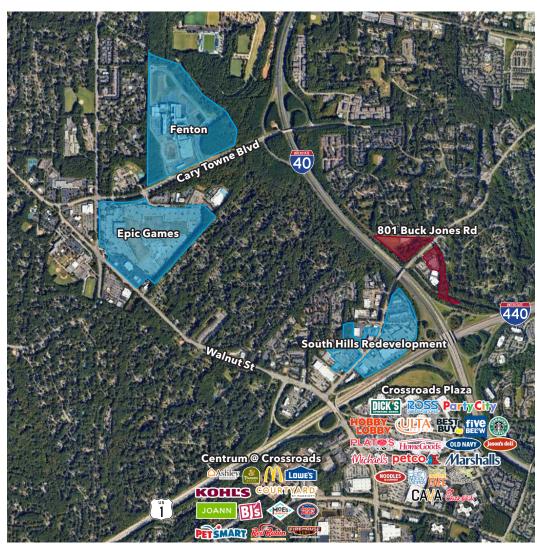

### **LOCATION**

Located on Buck Jones Road close to the intersection of I-40 and I-440/US 1 Hwy, minutes from Crossroads Plaza shopping center and the proposed South Hills redevelopment project.

Raleigh, NC 27606

SOUTH HILL REDEVELOPMENT Proposed 44-acre project that includes vertically integrated, mixed-use development with a connected framework of residential. office, and retail space. The Town of Cary is in the conceptual planning phase for a community and sports recreation facility which could be located within the development. GRACE CHRISTIA **FENTON** Fenton is a mixed-use development located on 92 acres, designed as a high density destination center. The approved development includes up to 1.2 million SF of office space, 575,000 SF of commercial space, 920 dwelling units and 450 hotel rooms. **EPIC GAMES** Epic Games, a video game and software developer and publisher, plans to relocate its headquarters to this 75-acre site. The site is zoned for up to 1.2 million SF of office, 360,000 SF of commercial use, a 300-room hotel, and 1,800 dwelling units.