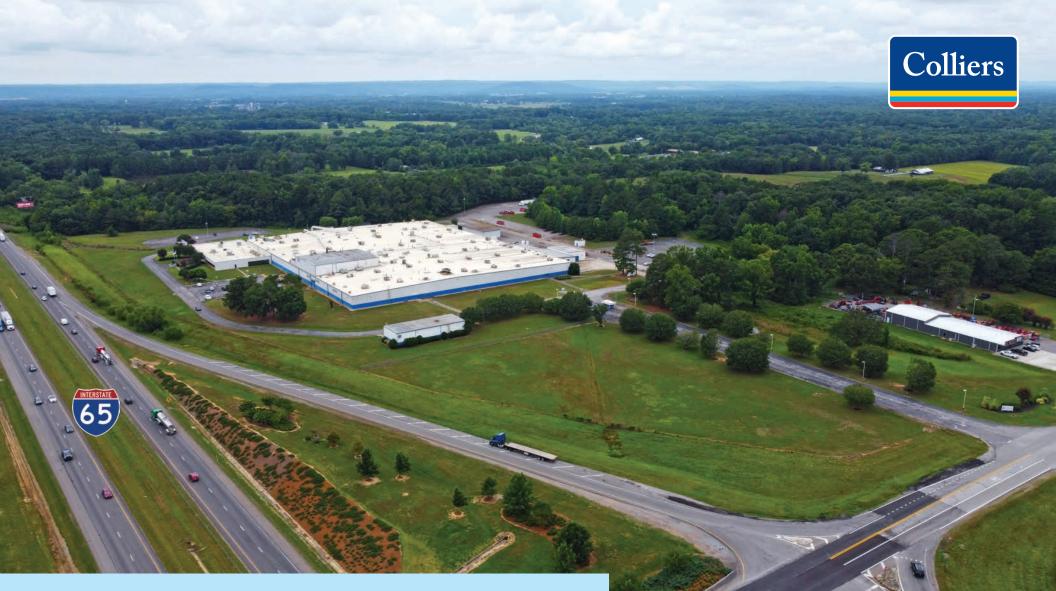

# Property Overview

| Address:        | 1641 Thompson Road, Hartselle, AL 35640                              |
|-----------------|----------------------------------------------------------------------|
| Parcel #'s:     | 15-07-25-0-000-001.000-A/2014                                        |
|                 | 15-07-25-0-000-002.001-A/2014                                        |
| Year Built:     | 1978                                                                 |
| Building Size:  | ±282,610 SF                                                          |
| Office:         | ±22,500 SF                                                           |
| WHS / MFG:      | ±260,110 SF                                                          |
| Site Area:      | ±46.94 Acres                                                         |
| Zoning:         | M1, Industrial                                                       |
| Ceiling Height: | 21′                                                                  |
| Docks:          | 10 pit levelers / seals                                              |
| Drive-Ins:      | 5 grade-level                                                        |
| Highlights:     | <ul> <li>Office HVAC and partial production area<br/>HVAC</li> </ul> |
|                 | Wet fire suppression system                                          |
|                 | Heavy power                                                          |
|                 | • LED lighting                                                       |
|                 | • Prominent location with excellent visibility                       |
|                 | Conveninet access to I-65                                            |
|                 | Rare availability to purchase                                        |