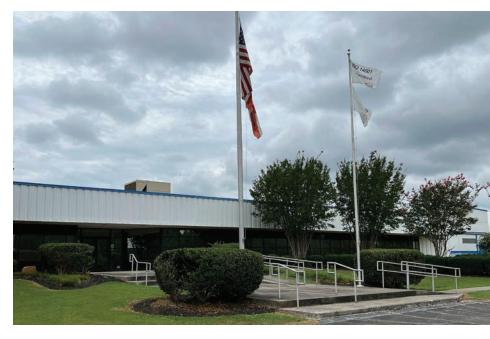

# Property Overview

| Address:        | 1641 Thompson Road, Hartselle, AL 35640                              |
|-----------------|----------------------------------------------------------------------|
| Parcel #'s:     | 15-07-25-0-000-001.000-A/2014                                        |
|                 | 15-07-25-0-000-002.001-A/2014                                        |
| Year Built:     | 1978                                                                 |
| Building Size:  | ±282,610 SF                                                          |
| Office:         | ±22,500 SF                                                           |
| WHS / MFG:      | ±260,110 SF                                                          |
| Site Area:      | ±46.94 Acres                                                         |
| Zoning:         | M1, Industrial                                                       |
| Ceiling Height: | 21′                                                                  |
| Docks:          | 10 pit levelers / seals                                              |
| Drive-Ins:      | 5 grade-level                                                        |
| Highlights:     | <ul> <li>Office HVAC and partial production area<br/>HVAC</li> </ul> |
|                 | Wet fire suppression system                                          |
|                 | Heavy power                                                          |
|                 | • LED lighting                                                       |
|                 | • Prominent location with excellent visibility                       |
|                 | Conveninet access to I-65                                            |
|                 | Rare availability to purchase                                        |