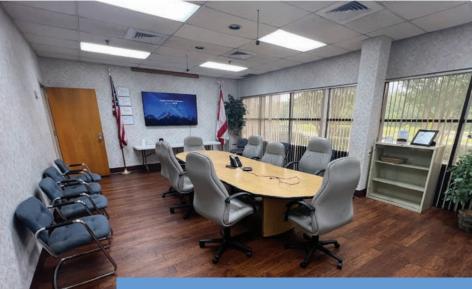

# Property Overview

| Address:        | 1641 Thompson Road, Hartselle, AL 35640                              |
|-----------------|----------------------------------------------------------------------|
| Parcel #'s:     | 15-07-25-0-000-001.000-A/2014                                        |
|                 | 15-07-25-0-000-002.001-A/2014                                        |
| Year Built:     | 1978                                                                 |
| Building Size:  | ±282,610 SF                                                          |
| Office:         | ±22,500 SF                                                           |
| WHS / MFG:      | ±260,110 SF                                                          |
| Site Area:      | ±46.94 Acres                                                         |
| Zoning:         | M1, Industrial                                                       |
| Ceiling Height: | 21′                                                                  |
| Docks:          | 10 pit levelers / seals                                              |
| Drive-Ins:      | 5 grade-level                                                        |
| Highlights:     | <ul> <li>Office HVAC and partial production area<br/>HVAC</li> </ul> |
|                 | Wet fire suppression system                                          |
|                 | Heavy power                                                          |
|                 | • LED lighting                                                       |
|                 | • Prominent location with excellent visibility                       |
|                 | Conveninet access to I-65                                            |
|                 | Rare availability to purchase                                        |