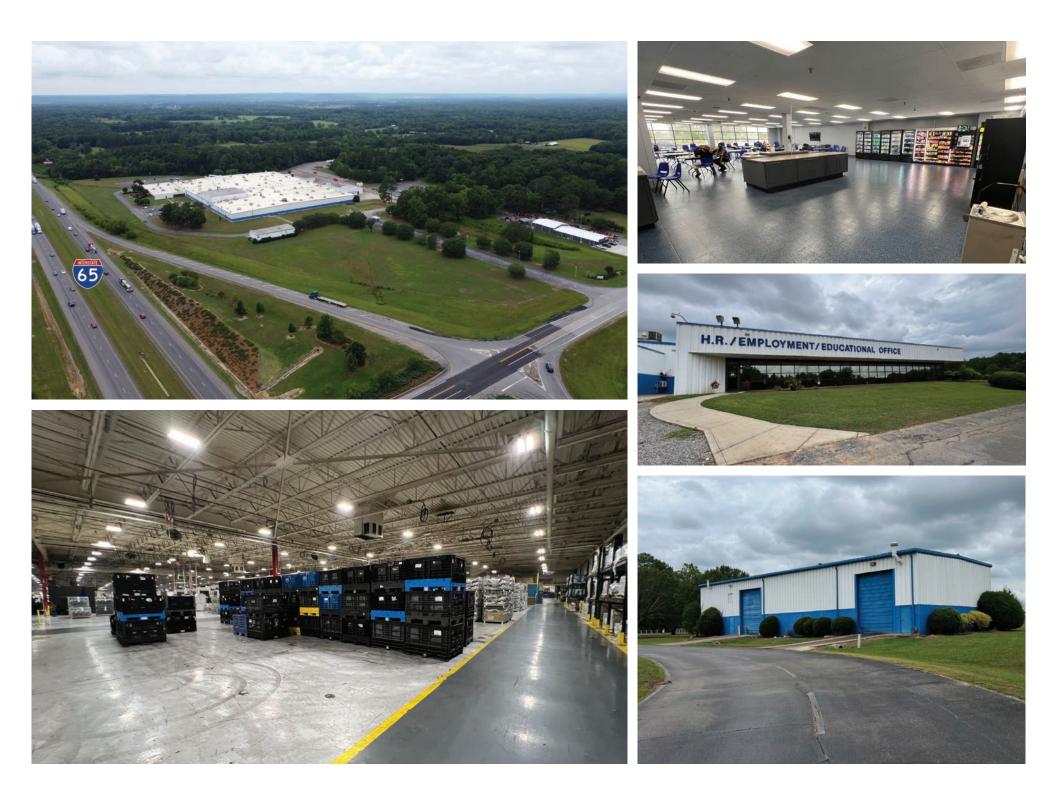

# Property Overview

| Address:        | 1641 Thompson Road, Hartselle, AL 35640                              |
|-----------------|----------------------------------------------------------------------|
| Parcel #'s:     | 15-07-25-0-000-001.000-A/2014                                        |
|                 | 15-07-25-0-000-002.001-A/2014                                        |
| Year Built:     | 1978                                                                 |
| Building Size:  | ±282,610 SF                                                          |
| Office:         | ±22,500 SF                                                           |
| WHS / MFG:      | ±260,110 SF                                                          |
| Site Area:      | ±46.94 Acres                                                         |
| Zoning:         | M1, Industrial                                                       |
| Ceiling Height: | 21′                                                                  |
| Docks:          | 10 pit levelers / seals                                              |
| Drive-Ins:      | 5 grade-level                                                        |
| Highlights:     | <ul> <li>Office HVAC and partial production area<br/>HVAC</li> </ul> |
|                 | Wet fire suppression system                                          |
|                 | Heavy power                                                          |
|                 | • LED lighting                                                       |
|                 | • Prominent location with excellent visibility                       |
|                 | Conveninet access to I-65                                            |
|                 | Rare availability to purchase                                        |