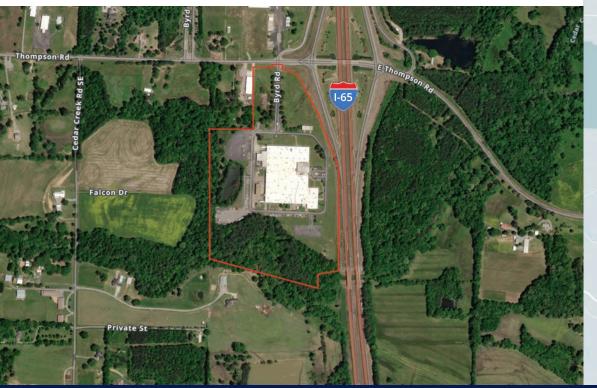

|
| Highlights:     | <ul> <li>Office HVAC and partial production area<br/>HVAC</li> </ul> |
|                 | Wet fire suppression system                                          |
|                 | Heavy power                                                          |
|                 | • LED lighting                                                       |
|                 | • Prominent location with excellent visibility                       |
|                 | Conveninet access to I-65                                            |
|                 | Rare availability to purchase                                        |

• Rare availability to purchase





## For Pricing: Contact Brokers



# Location

## **Aerial Parcel Map**





# **30** MINUTES | 35 MILES HUNTSVILLE

MINUTE | 0.3 MILES



3



# 1641 Thompson Road | Hartselle, AL

**Tripp Alexander**, CCIM, SIOR Partner | Director of Industrial Services +1 205 949 5989 Tripp Alexander@colliers.com

#### Joe Azar, CCIM

Senior Associate +1 205 949 2692 joe.azar@colliers.com

### **Colliers Alabama**

880 Montclair Road, Suite 250 Birmingham, AL 35213 +1 205 445 0955

This document has been prepared by Colliers for advertising and general information only. Colliers makes no guarantees, representations or warranties of any kind, expressed or implied, regarding the information including, but not limited to, warranties of content, accuracy and reliability. Any interested party should undertake their own inquiries as to the accuracy of the information. Colliers exc