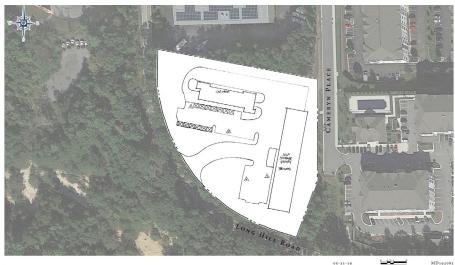

## **FOR SALE**

LAND

| Sale Price  | <b>\$1,115,000</b> |
|-------------|--------------------|
| Property Ty | /pe ····· Land     |
| Lot Size    | 2.696 Acres        |

CONCEPT "B"
PASADENA, MARYLAND

CONCEPT "C"
PASADENA, MARYLAND