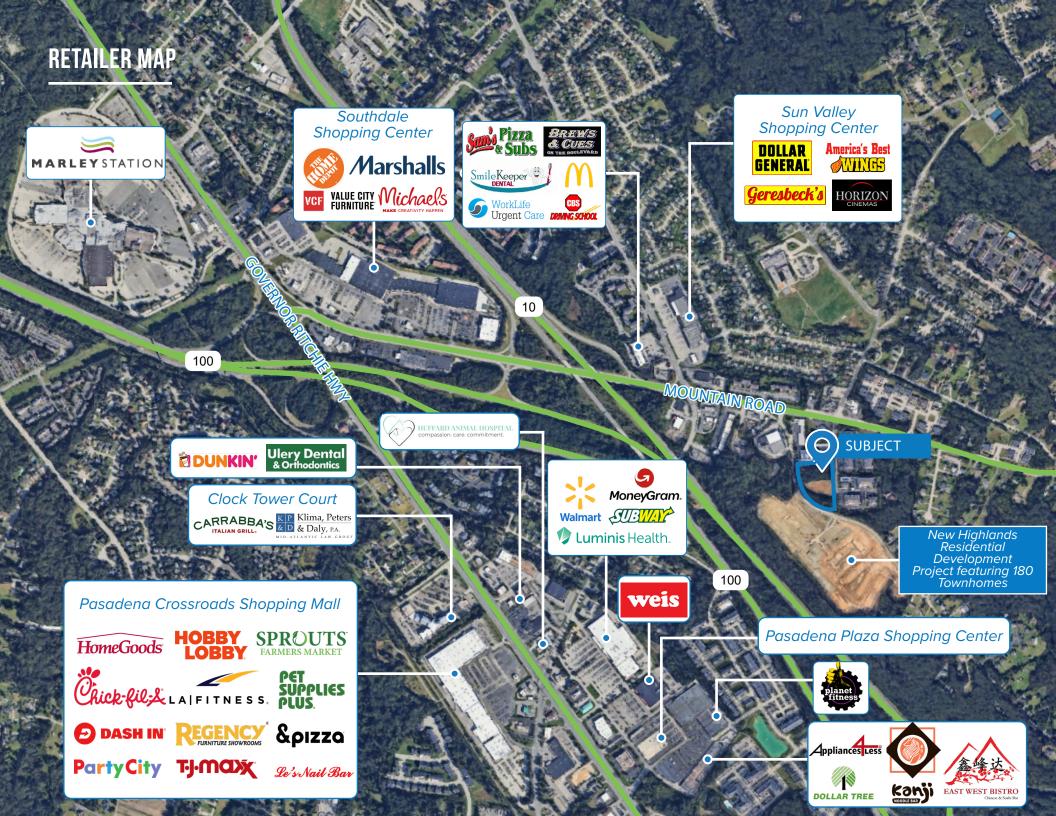

## FUR SALE

Long Hill Road, Pasadena, MD 21122

Reserve at Stoney Creek

New Highlands Residential Development Project featuring 180 Townhomes

C-4 Lot on Most Traveled Artery in AA County

Treva Ghattas
301.991.6334
treva@hyattcommercial.com

## **HIGHLIGHTS**

- C-4 Zoned Land
- 2.696 Acres
- Level Terrain
- Public Water Available and Public Sewer 150' from Site
- Adjacent to new residential development
- Excellent Access to Mountain Rd, Rte 100, Rte 10 and Rte 2
- Less than 5 miles from BWI
- By- Right Zoned for: Automobile, Car Wash, Storage, Pet Care
- Adjacent to the new 180 Townhome development by Koch Homes