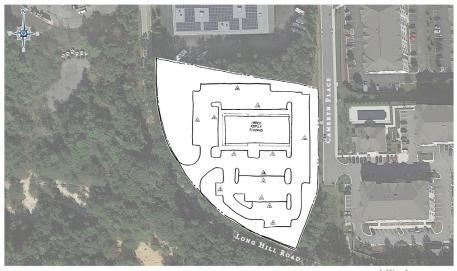

## **HIGHLIGHTS**

- C-4 Zoned Land
- 2.696 Acres
- Level Terrain
- Public Water Available and Public Sewer 150' from Site
- Adjacent to new residential development
- Excellent Access to Mountain Rd, Rte 100, Rte 10 and Rte 2
- Less than 5 miles from BWI
- By- Right Zoned for: Automobile, Car Wash, Storage, Pet Care
- Adjacent to the new 180 Townhome development by Koch Homes

## **FOR SALE**

LAND

| Sale Price  | <b>\$1,115,000</b> |
|-------------|--------------------|
| Property Ty | /pe ····· Land     |
| Lot Size    | 2.696 Acres        |

CONCEPT "B"
PASADENA, MARYLAND

CONCEPT "C"
PASADENA, MARYLAND