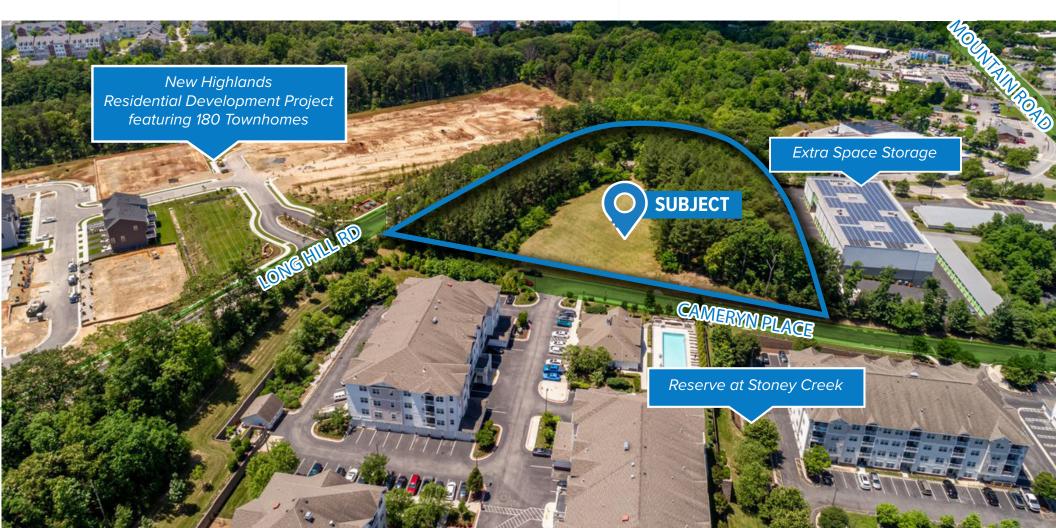

## FUR SALE

Long Hill Road, Pasadena, MD 21122

Reserve at Stoney Creek

New Highlands Residential Development Project featuring 180 Townhomes

C-4 Lot on Most Traveled Artery in AA County

Treva Ghattas
301.991.6334
treva@hyattcommercial.com

## **HIGHLIGHTS**

- C-4 Zoned Land
- 2.696 Acres
- Level Terrain
- Public Water Available and Public Sewer 150' from Site
- Adjacent to new residential development
- Excellent Access to Mountain Rd, Rte 100, Rte 10 and Rte 2
- Less than 5 miles from BWI
- By- Right Zoned for: Automobile, Car Wash, Storage, Pet Care
- Adjacent to the new 180 Townhome development by Koch Homes