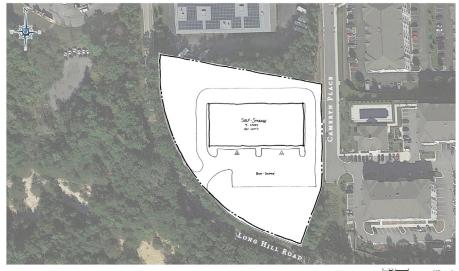

## **HIGHLIGHTS**

- C-4 Zoned Land
- 2.696 Acres
- Level Terrain
- Public Water Available and Public Sewer 150' from Site
- Adjacent to new residential development
- Excellent Access to Mountain Rd, Rte 100, Rte 10 and Rte 2
- Less than 5 miles from BWI
- By- Right Zoned for: Automobile, Car Wash, Storage, Pet Care
- Adjacent to the new 180 Townhome development by Koch Homes

## **FOR SALE**

LAND

| Sale Price  | <b>\$1,115,000</b> |
|-------------|--------------------|
| Property Ty | /pe ····· Land     |
| Lot Size    | 2.696 Acres        |

CONCEPT "B"
PASADENA, MARYLAND

CONCEPT "C"
PASADENA, MARYLAND