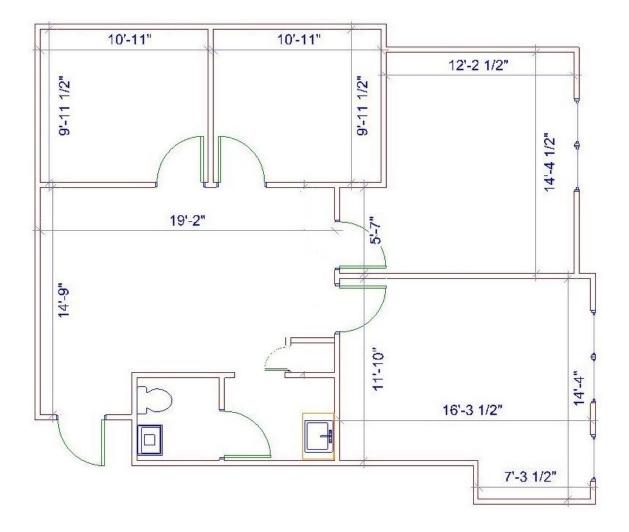

## Available units are highlighted

2310 S. Miami Blvd. Durham, NC 27703

Building 2216 Suite 101 and 108 Approx 1,764 Square Feet \$19.00 PSF or \$2,793.00 / Month First Floor Corner Office Available Now