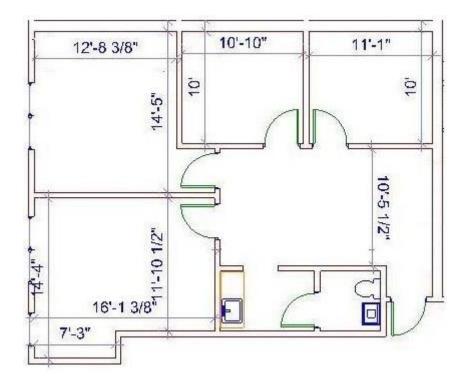

## Building 2310 Suite 238 Approx 1002 Square Feet \$16.00 PSF or \$1,336.00 / Month Second Floor Walk Up Office Available Now