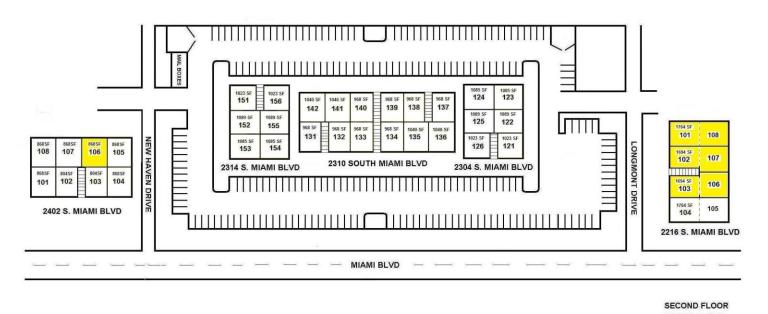

## Site Plan

## Available units are highlighted

2310 S. Miami Blvd. Durham, NC 27703

Building 2216 Suite 101 and 108 Approx 1,764 Square Feet \$19.00 PSF or \$2,793.00 / Month First Floor Corner Office Available Now

Building 2402-106 Approx 868 Square Feet \$20.00 PSF or \$1,446.67 / Month First Floor Interior Office Available September 2024

Building 2216 Suites 102, 103, 106, 107 Approx 3,388 Square Feet \$19.00 PSF or \$5,364.33 / Month First Floor Interior Office Available Now

Space may be divided equally (1,694 SF each \$2,682.17 each)