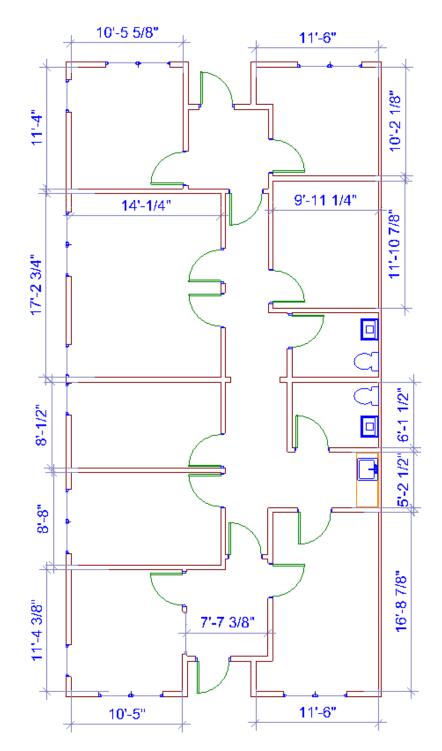

Building 2402-106 Approx 868 Square Feet \$20.00 PSF or \$1,446.67 / Month First Floor Interior Office Available September 2024

Building 2216 Suites 102, 103, 106, 107 Approx 3,388 Square Feet \$19.00 PSF or \$5,364.33 / Month First Floor Interior Office Available Now

Space may be divided equally (1,694 SF each \$2,682.17 each)