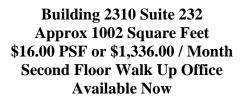

## Building 2310 Suite 238 Approx 1002 Square Feet \$16.00 PSF or \$1,336.00 / Month Second Floor Walk Up Office Available Now