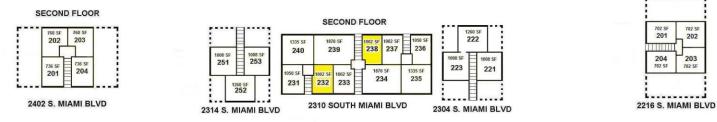

## Building 2310 Suite 238 Approx 1002 Square Feet \$16.00 PSF or \$1,336.00 / Month Second Floor Walk Up Office Available Now