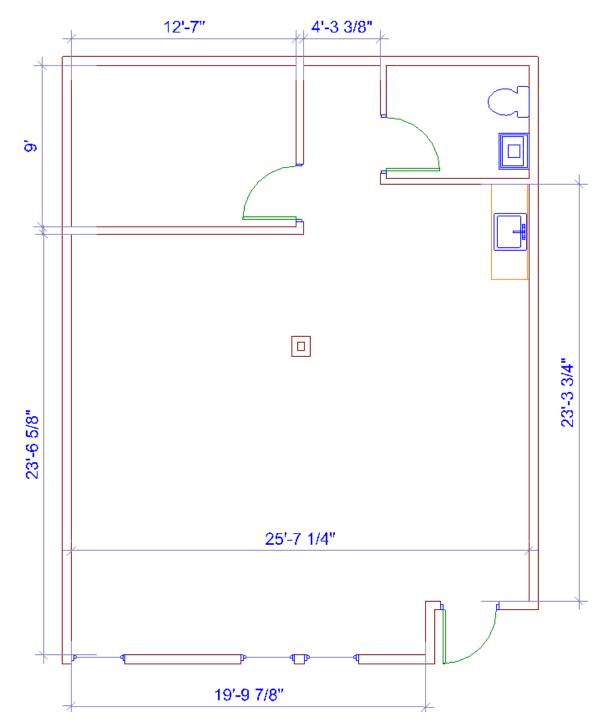

## Available units are highlighted

2310 S. Miami Blvd. Durham, NC 27703

Building 2216 Suite 101 and 108 Approx 1,764 Square Feet \$19.00 PSF or \$2,793.00 / Month First Floor Corner Office Available Now