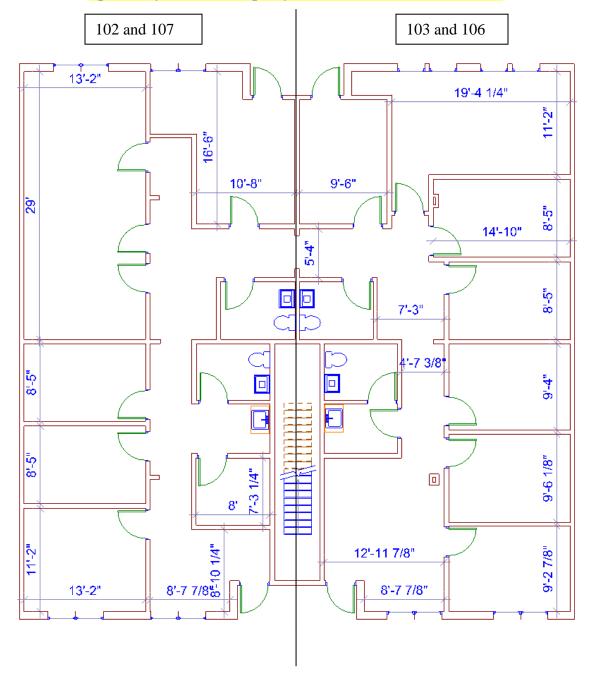

Building 2402-106 Approx 868 Square Feet \$20.00 PSF or \$1,446.67 / Month First Floor Interior Office Available September 2024

Building 2216 Suites 102, 103, 106, 107 Approx 3,388 Square Feet \$19.00 PSF or \$5,364.33 / Month First Floor Interior Office Available Now

Space may be divided equally (1,694 SF each \$2,682.17 each)