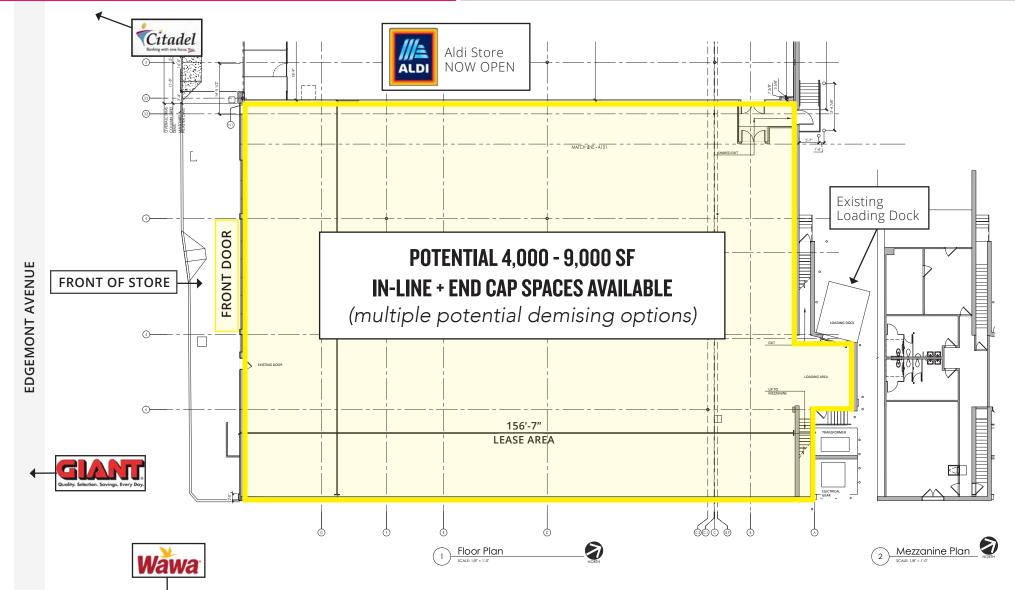

(23,000 AADT)
- Full access to center at three locations, including at traffic light shared with The Shoppes at Brookhaven

#### **DEMOGRAPHICS**

**5** EST. POPULATION

1 mi 11,726 | 3 mi 108,953 | 5 mi 214,984 | 7 mi 369,853

**EST. TOTAL EMPLOYEES** 

1 mi 2,662 | 3 mi 40,373 | 5 mi 86,626 | 7 mi 131,428

EST. AVG HH INCOME

1 mi \$88,296 | 3 mi \$81,586 | 5 mi \$88,936 | 5 mi \$89,517



48II EDGEMONT AVE | BROOKHAVEN, PA

## **MARKET AERIAL**

### CONTACT

#### **JASON BOCK**

jbock@MSCretail.com 215.883.7403

#### **GEOFFREY ALTMAN**

galtman@MSCretail.com 215.883.7383

#### **SCOTT WEISS**





48II EDGEMONT AVE | BROOKHAVEN, PA

SITE PLAN

### CONTACT

#### JASON BOCK

jbock@MSCretail.com 215.883.7403

#### **GEOFF ALTMAN** galtman@MSCretail.com 215.883.7383

#### **SCOTT WEISS**





48II EDGEMONT AVE | BROOKHAVEN, PA

**ZOOMED AERIAL** 

### CONTACT

#### **JASON BOCK**

jbock@MSCretail.com 215.883.7403

#### **GEOFF ALTMAN**

galtman@MSCretail.com 215.883.7383

#### **SCOTT WEISS**





48II EDGEMONT AVE | BROOKHAVEN, PA

AERIAL

### CONTACT

#### JASON BOCK

jbock@MSCretail.com 215.883.7403

#### **GEOFFREY ALTMAN**

galtman@MSCretail.com 215.883.7383

#### **SCOTT WEISS**