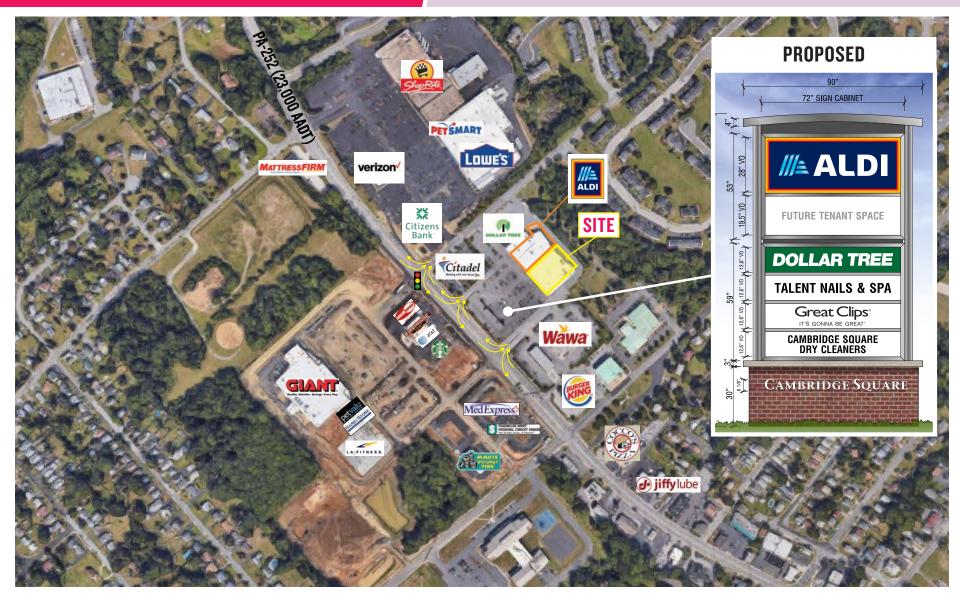

#### **SCOTT WEISS**

48II EDGEMONT AVE | BROOKHAVEN, PA

**ZOOMED AERIAL** 

#### PROPERTY DETAILS

- Join Aldi, Citadel, and Dollar Tree in Cambridge Square Shopping Center
- Well positioned end cap between Aldi and Wawa, across from the new Shoppes at Brookhaven, and just south of Plaza 352 Mall Shopping Center
- Strong visibility along thriving retail corridor packed with new construction (23,000 AADT)
- Full access to center at three locations, including at traffic light shared with The Shoppes at Brookhaven