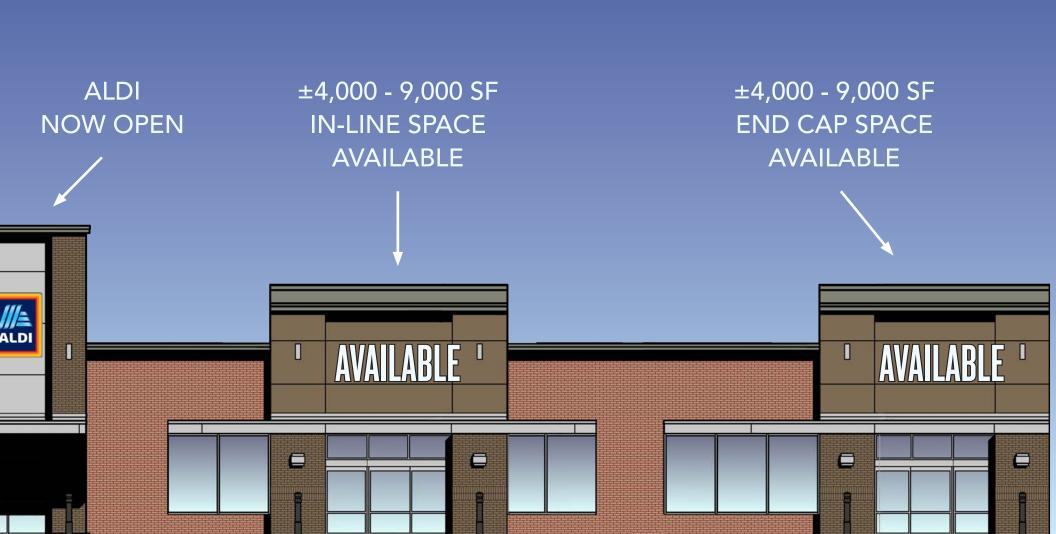

**SUBLEASE OPPORTUNITY** 

4811 Edgemont Ave | Brookhaven, PA

48II EDGEMONT AVE | BROOKHAVEN, PA

 $\pm$ 18,000sf end cap next to new aldi for lease

#### PROPERTY DETAILS

- Join Aldi, Citadel, and Dollar Tree in Cambridge Square Shopping Center
- Well positioned end cap between Aldi and Wawa, across from the new Shoppes at Brookhaven, and just south of Plaza 352 Mall Shopping Center
- Strong visibility along thriving retail corridor packed with new construction (23,000 AADT)
- Full access to center at three locations, including at traffic light shared with The Shoppes at Brookhaven