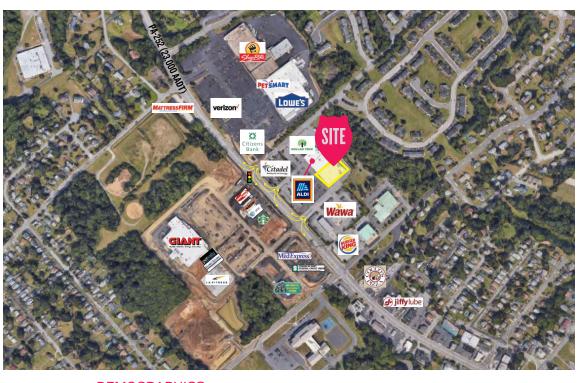

**SUBLEASE OPPORTUNITY** 

4811 Edgemont Ave | Brookhaven, PA





48II EDGEMONT AVE | BROOKHAVEN, PA

 $\pm$ 18,000sf end cap next to new aldi for lease

### CONTACT

#### JASON BOCK GEOFFREY ALTMAN

jbock@MSCretail.com 215.883.7403

galtman@MSCretail.com 215.883.7383

#### **SCOTT WEISS**

sweiss@MSCretail.com 215.883.7396

JOIN THESE AREA TENANTS





















#### PROPERTY DETAILS

- Join Aldi, Citadel, and Dollar Tree in Cambridge Square Shopping Center
- Well positioned end cap between Aldi and Wawa, across from the new Shoppes at Brookhaven, and just south of Plaza 352 Mall Shopping Center
- Strong visibility along thriving retail corridor packed with new construction (23,000 AADT)
- Full access to center at three locations, including at traffic light shared with The Shoppes at Brookhaven

#### **DEMOGRAPHICS**

**5** EST. POPULATION

1 mi 11,726 | 3 mi 108,953 | 5 mi 214,984 | 7 mi 369,853

**EST. TOTAL EMPLOYEES** 

1 mi 2,662 | 3 mi 40,373 | 5 mi 86,626 | 7 mi 131,428

EST. AVG HH INCOME

1 mi \$88,296 | 3 mi \$81,586 | 5 mi \$88,936 | 5 mi \$89,517



48II EDGEMONT AVE | BROOKHAVEN, PA

## **MARKET AERIAL**

### CONTACT

#### **JASON B