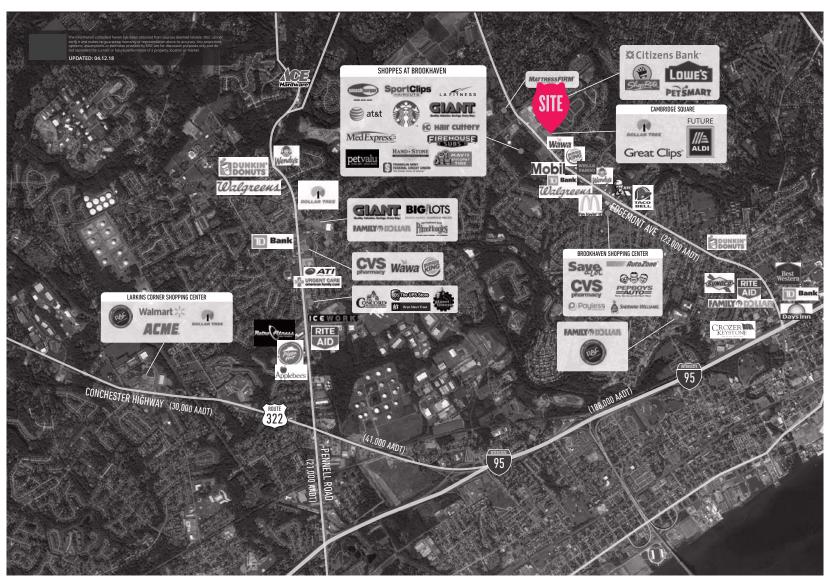

## **MARKET AERIAL**

#### PROPERTY DETAILS

- Join Aldi, Citadel, and Dollar Tree in Cambridge Square Shopping Center
- Well positioned end cap between Aldi and Wawa, across from the new Shoppes at Brookhaven, and just south of Plaza 352 Mall Shopping Center
- Strong visibility along thriving retail corridor packed with new construction (23,000 AADT)
- Full access to center at three locations, including at traffic light shared with The Shoppes at Brookhaven