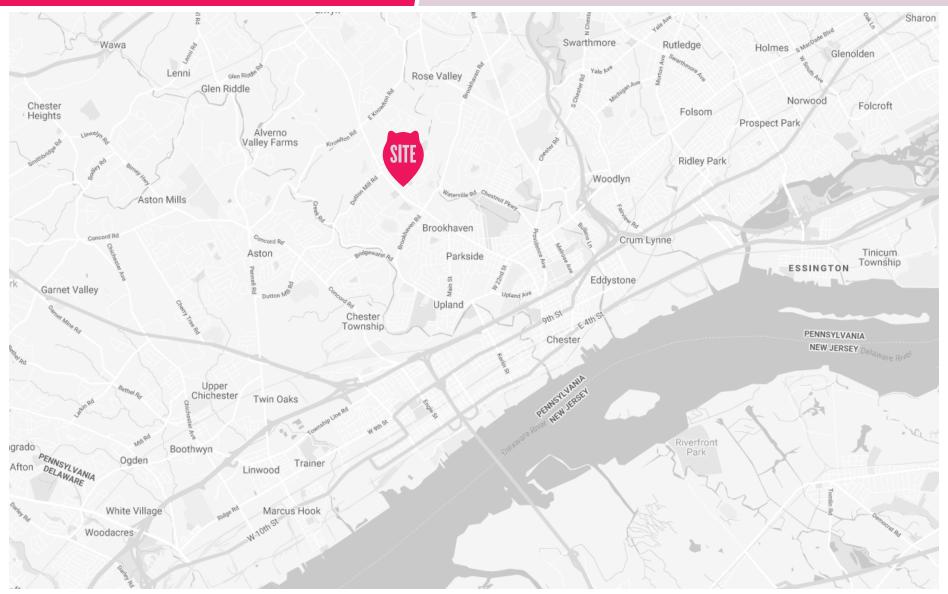

between Aldi and Wawa, across from the new Shoppes at Brookhaven, and just south of Plaza 352 Mall Shopping Center
- Strong visibility along thriving retail corridor packed with new construction (23,000 AADT)
- Full access to center at three locations, including at traffic light shared with The Shoppes at Brookhaven

#### **DEMOGRAPHICS**

**5** EST. POPULATION

1 mi 11,726 | 3 mi 108,953 | 5 mi 214,984 | 7 mi 369,853

**EST. TOTAL EMPLOYEES** 

1 mi 2,662 | 3 mi 40,373 | 5 mi 86,626 | 7 mi 131,428

EST. AVG HH INCOME

1 mi \$88,296 | 3 mi \$81,586 | 5 mi \$88,936 | 5 mi \$89,517



48II EDGEMONT AVE | BROOKHAVEN, PA

## **MARKET AERIAL**

### CONTACT

#### **JASON BOCK**

jbock@MSCretail.com 215.883.7403

#### **GEOFFREY ALTMAN**

galtman@MSCretail.com 215.883.7383

#### **SCOTT WEISS**





48II EDGEMONT AVE | BROOKHAVEN, PA

SITE PLAN

### CONTACT

#### JASON BOCK

jbock@MSCretail.com 215.883.7403

#### **GEOFF ALTMAN** galtman@MSCretail.com 215.883.7383

#### **SCOTT WEISS**





48II EDGEMONT AVE | BROOKHAVEN, PA

**ZOOMED AERIAL** 

### CONTACT

#### **JASON BOCK**

jbock@MSCretail.com 215.883.7403

#### **GEOFF ALTMAN**

galtman@MSCretail.com 215.883.7383

#### **SCOTT WEISS**





48II EDGEMONT AVE | BROOKHAVEN, PA

AERIAL

### CONTACT

#### JASON BOCK

jbock@MSCretail.com 215.883.7403

#### **GEOFFREY ALTMAN**

galtman@MSCretail.com 215.883.7383

#### **SCOTT WEISS**