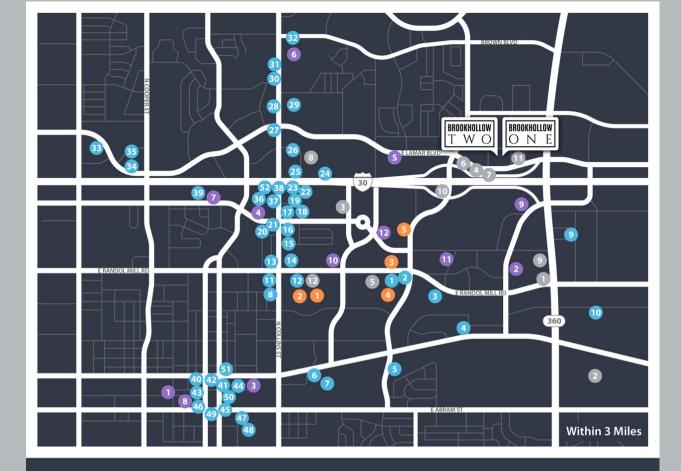

### SPORTS / ENTERTAINMENT

- 1. Texas Live!
- 2. AT&T Stadium
- 3. Choctaw Stadium
- 4. Globe Life Field
- 5. Esports Stadium
- RESTAURANTS / BARS
- 1. Troy's 2. Lockhart Smokehouse
- 3. Subway
- 4. SB Food Depot
- 5. Guadalajara Mariscos Mexican
- 6. Candlelite Inn Resturant
- 7. Bodacious Bar-B-O
- 8. Denny's
- 9. Mariano's Mexican Cusine
- 10. Mac's Tavern & Grill
- 11. Jack in the Box
- 12. McDonald's
- 13. Panda Express 14. Taco Bell

| 15. Buffalo Wild Wings             |
|------------------------------------|
| 16. Wendy's                        |
| 17. Jason's Deli                   |
| 18. Raising Cane's Chicken Fingers |
| 19. Panera Bread                   |
| 20. Wingstop                       |
| 21. Chick-fil-A                    |
| 22. Asian Buffet                   |
| 23. Hootens                        |
| 24. IHOP                           |
| 25. The Social House               |
| 26. Torchys Tacos                  |
| 27. Waffle House                   |
| 28. Starbucks                      |
| 29. La Madeleine                   |
| 30. Best value plaza               |
| 31. Whataburger                    |
| 32. McDonald's                     |
| 33. Bek's Nizzo Pizza              |
| 34. Jack in the Box                |
| 35. Subway                         |
| 36. Omi Korean Grill and Bar       |

| 37. Olive Garden Itallian       |
|---------------------------------|
| 38. TGI Fridays                 |
| 39. Pappasito's Cantino         |
| 40. Babe's Chicken Dinner House |
| 41. Hurtado Barbecue            |
| 42. Grease Monkey Burger Shop   |
| 43. Mellow Mushroom Arlington   |
| 44. The Tipsy Oak               |
| 45. Twisted Root                |
| 46. Inclusion Coffee            |
| 47. J. Gilligan's Bar & Grill   |
| 48. White Rhino Coffee          |
| 49. Kung Fu Tea                 |
| 50. Mio's Bar                   |
| 51. Hayters Bar & Lounge        |
| 52. Lincoln Square              |
|                                 |
|                                 |
| 1. Sheraton Four Points         |
| 2. Lux Hotel and Spa            |
| 3. Courtyard by Marriot         |
| 4. Hampton Inn & Suites         |

| 5. Live By Loews                                   |                                                                                                                                                                                                                                                                                                                                                                                                                                                                                                                                                                                                                                         |
|----------------------------------------------------|-----------------------------------------------------------------------------------------------------------------------------------------------------------------------------------------------------------------------------------------------------------------------------------------------------------------------------------------------------------------------------------------------------------------------------------------------------------------------------------------------------------------------------------------------------------------------------------------------------------------------------------------|
| 6. Aloft Arlington                                 |                                                                                                                                                                                                                                                                                                                                                                                                                                                                                                                                                                                                                                         |
| 7. Hilton Garden Inn                               |                                                                                                                                                                                                                                                                                                                                                                                                                                                                                                                                                                                                                                         |
| 8. Holiday Inn                                     |                                                                                                                                                                                                                                                                                                                                                                                                                                                                                                                                                                                                                                         |
| 9. Hyatt Place                                     |                                                                                                                                                                                                                                                                                                                                                                                                                                                                                                                                                                                                                                         |
| 10. Wyndham Howard Johnson                         |                                                                                                                                                                                                                                                                                                                                                                                                                                                                                                                                                                                                                                         |
| 11. Hilton Arlington                               |                                                                                                                                                                                                                                                                                                                                                                                                                                                                                                                                                                                                                                         |
| 12. Loews Arlington Hotel and<br>Convention Center |                                                                                                                                                                                                                                                                                                                                                                                                                                                                                                                                                                                                                                         |
|                                                    |                                                                                                                                                                                                                                                                                                                                                                                                                                                                                                                                                                                                                                         |
|                                                    |                                                                                                                                                                                                                                                                                                                                                                                                                                                                                                                                                                                                                                         |
| 1. UT Arlington                                    |                                                                                                                                                                                                                                                                                                                                                                                                                                                                                                                                                                                                                                         |
| 2. International Bowling Museum                    |                                                                                                                                                                                                                                                                                                                                                                                                                                                                                                                                                                                                                                         |
| 3. Downtown Arlington                              |                                                                                                                                                                                                                                                                                                                                                                                                                                                                                                                                                                                                                                         |
| 4. Lincoln Square Mall                             |                                                                                                                                                                                                                                                                                                                                                                                                                                                                                                                                                                                                                                         |
| 5. Hurricane Harbor                                |                                                                                                                                                                                                                                                                                                                                                                                                                                                                                                                                                                                                                                         |
| 6. Fitness Nation                                  |                                                                                                                                                                                                                                                                                                                                                                                                                                                                                                                                                                                                                                         |
| 7. La Fitness                                      |                                                                                                                                                                                                                                                                                                                                                                                                                                                                                                                                                                                                                                         |
| 8. Arlington Museum of Art                         |                                                                                                                                                                                                                                                                                                                                                                                                                                                                                                                                                                                                                                         |
| 9. Six Flags Over Texas                            |                                                                                                                                                                                                                                                                                                                                                                                                                                                                                                                                                                                                                                         |
| 10. One Rangers Way Apartments                     |                                                                                                                                                                                                                                                                                                                                                                                                                                                                                                                                                                                                                                         |
| 11. Legends of the Game Museum                     |                                                                                                                                                                                                                                                                                                                                                                                                                                                                                                                                                                                                                                         |
| 12. National Medal of Honor Museum                 |                                                                                                                                                                                                                                                                                                                                                                                                                                                                                                                                                                                                                                         |
|                                                    | <ul> <li>6. Aloft Arlington</li> <li>7. Hilton Garden Inn</li> <li>8. Holiday Inn</li> <li>9. Hyatt Place</li> <li>10. Wyndham Howard Johnson</li> <li>11. Hilton Arlington</li> <li>12. Loews Arlington Hotel and<br/>Convention Center</li> <li>OTHER</li> <li>1. UT Arlington</li> <li>2. International Bowling Museum</li> <li>3. Downtown Arlington</li> <li>4. Lincoln Square Mall</li> <li>5. Hurricane Harbor</li> <li>6. Fitness Nation</li> <li>7. La Fitness</li> <li>8. Arlington Museum of Art</li> <li>9. Six Flags Over Texas</li> <li>10. One Rangers Way Apartments</li> <li>11. Legends of the Game Museum</li> </ul> |

# A world of amenities just around

the corner.