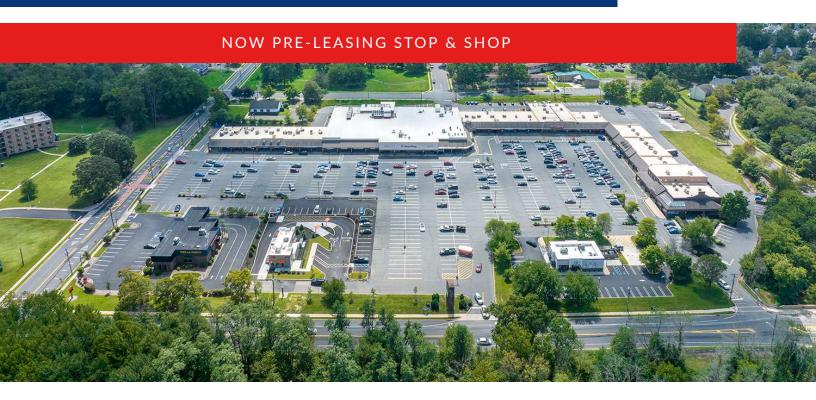

## **PROPERTY OVERVIEW**

Inman Grove Shopping Center

## **PROPERTY HIGHLIGHTS**

- 112,404 SF Stop & Shop Anchored Community Center
- Prime Retail Site at Traffic Light Corner
- Abundant On-Site Parking
- Excellent Access & Visibility
- Space #1: 1,600 SF End Cap
- Space #9: Pre-Leasing Stop & Shop 46,725 SF
- 22,000+ Daily Car Count