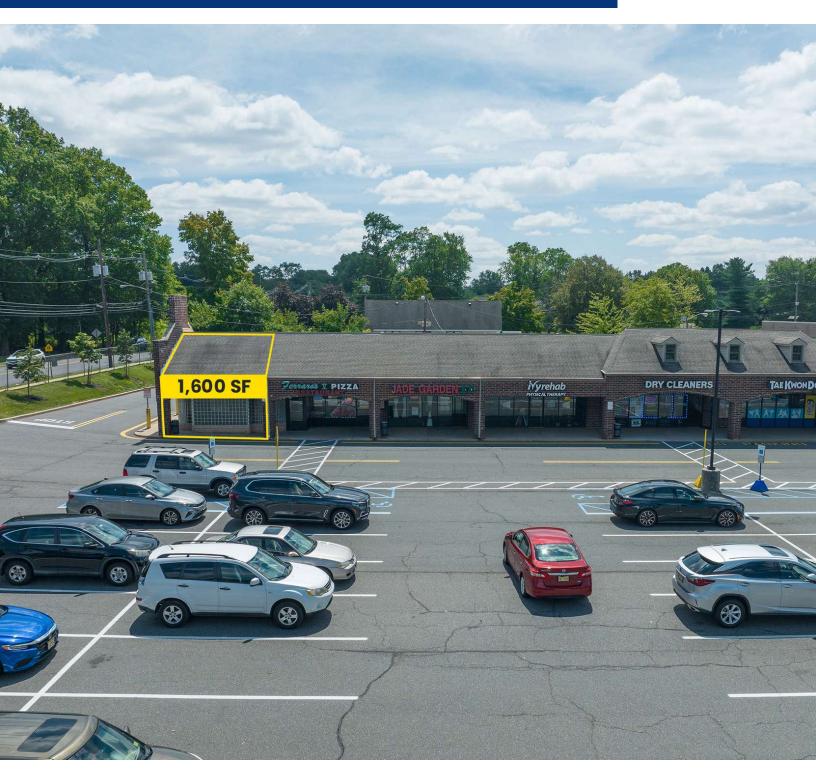

## **PROPERTY HIGHLIGHTS**

- 112,404 SF Stop & Shop Anchored Community Center
- Prime Retail Site at Traffic Light Corner
- Abundant On-Site Parking
- Excellent Access & Visibility
- Space #1: 1,600 SF End Cap
- Space #9: Pre-Leasing Stop & Shop 46,725 SF
- 22,000+ Daily Car Count

### **ROY PARET**

1125 INMAN AVENUE, EDISON, NJ 08820

| UNIT | TENANT          | SF     |
|------|-----------------|--------|
| 1    | AVAILABLE       | 1,600  |
| 2    | Ferraro's Pizza | 1,600  |
| 3    | Jade Garden     | 1,600  |
| 4    | iyyrehab        | 2,000  |
| 5    | Dry Cleaner     | 2,000  |
| 6    | Karate          | 2,400  |
| 7    | Gyros & Wings   | 1,600  |
| 8    | Pharmacy        | 3,200  |
| 9    | Pre-Leasing     | 46,725 |
| 10   | Carpet Place    | 2,077  |