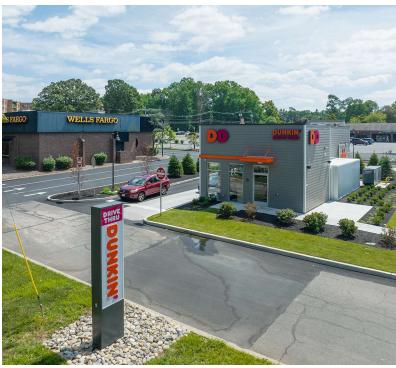

## **PROPERTY OVERVIEW**

Inman Grove Shopping Center

## **PROPERTY HIGHLIGHTS**

- 112,404 SF Stop & Shop Anchored Community Center
- Prime Retail Site at Traffic Light Corner
- Abundant On-Site Parking
- Excellent Access & Visibility
- Space #1: 1,600 SF End Cap
- Space #9: Pre-Leasing Stop & Shop 46,725 SF
- 22,000+ Daily Car Count