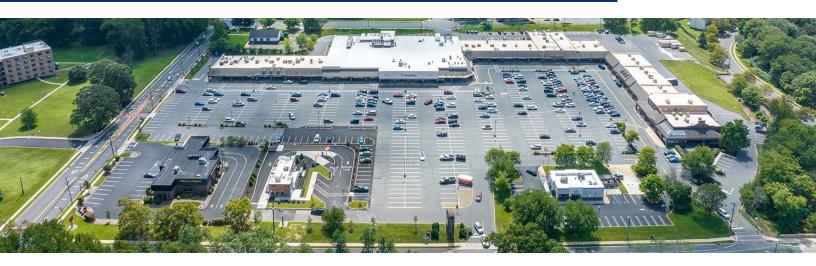

## **PROPERTY OVERVIEW**

Inman Grove Shopping Center

## **PROPERTY HIGHLIGHTS**

- 112,404 SF Stop & Shop Anchored Community Center
- Prime Retail Site at Traffic Light Corner
- Abundant On-Site Parking
- Excellent Access & Visibility
- Space #1: 1,600 SF End Cap
- Space #9: Pre-Leasing Stop & Shop 46,725 SF
- 22,000+ Daily Car Count