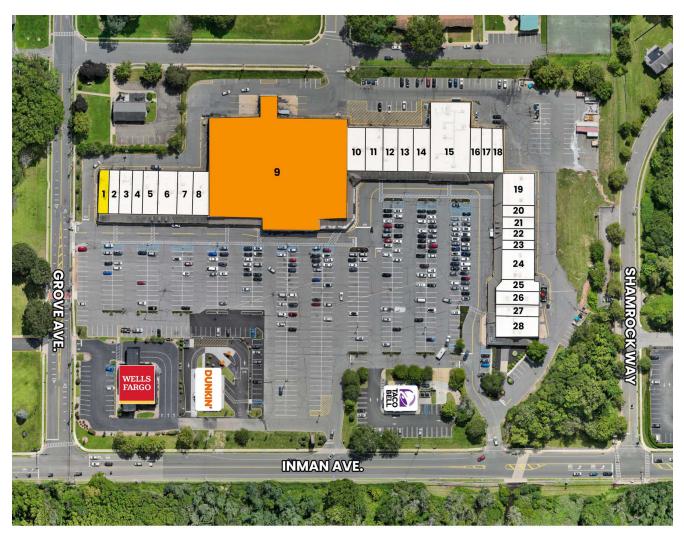

### **ROY PARET**

1125 INMAN AVENUE, EDISON, NJ 08820

| UNIT | TENANT          | SF     |
|------|-----------------|--------|
| 1    | AVAILABLE       | 1,600  |
| 2    | Ferraro's Pizza | 1,600  |
| 3    | Jade Garden     | 1,600  |
| 4    | iyyrehab        | 2,000  |
| 5    | Dry Cleaner     | 2,000  |
| 6    | Karate          | 2,400  |
| 7    | Gyros & Wings   | 1,600  |
| 8    | Pharmacy        | 3,200  |
| 9    | Pre-Leasing     | 46,725 |
| 10   | Carpet Place    | 2,077  |

| UNIT | TENANT                                   | SF    |
|------|------------------------------------------|-------|
| 11   | Sushi                                    | 4,000 |
| 12   | Hair Salon                               | 2,000 |
| 13   | Allstate                                 | 2,000 |
| 14   | Dental Office                            | 2,000 |
| 15   | CSL Plasma Good for You. Great for Life. | 9,620 |
| 16   |                                          | 1,110 |
| 17   | Mejwaani Indian                          | 1,290 |
| 18   | Restaurant                               | 2,400 |
| 19   | Dollar Smart                             | 3,600 |
| 20   | Bella Nail Salon                         | 1,200 |
| 21   | SUBWAY*                                  | 1,200 |

| UNIT | TENANT               | SF    |
|------|----------------------|-------|
| 22   | ups                  | 1,200 |
| 23   | verizon /            | 1,200 |
| 24   | KUM⊜N                | 2,400 |
| 25   | DO                   | 900   |
| 26   |                      | 3,200 |
| 27   | Montessori Preschool | 1,600 |
| 28   | Vino Sandro Liquor   | 3,927 |
| 29   | TACO BELL            | 2,208 |
| 30   | WELLS FARGO          | 4,160 |