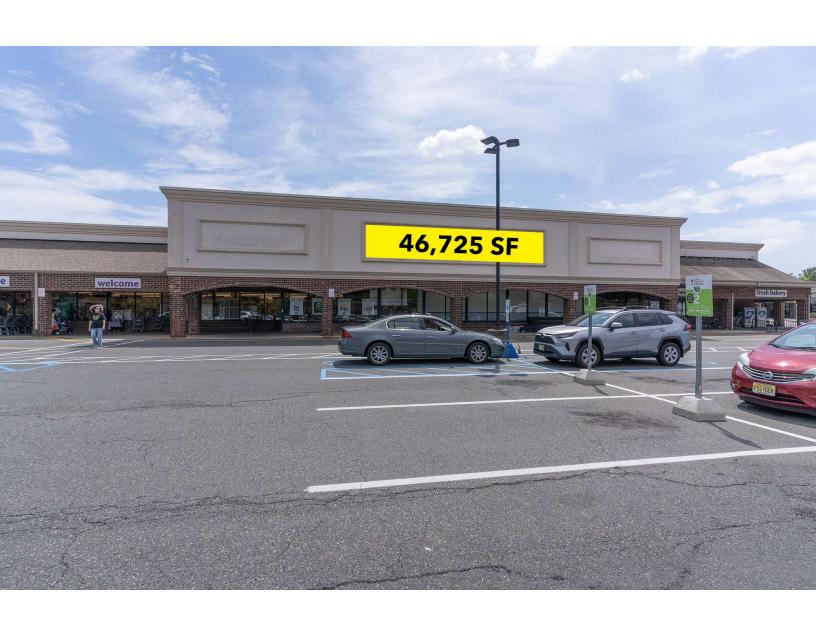

## **PROPERTY HIGHLIGHTS**

- 112,404 SF Stop & Shop Anchored Community Center
- Prime Retail Site at Traffic Light Corner
- Abundant On-Site Parking
- Excellent Access & Visibility
- Space #1: 1,600 SF End Cap
- Space #9: Pre-Leasing Stop & Shop 46,725 SF
- 22,000+ Daily Car Count