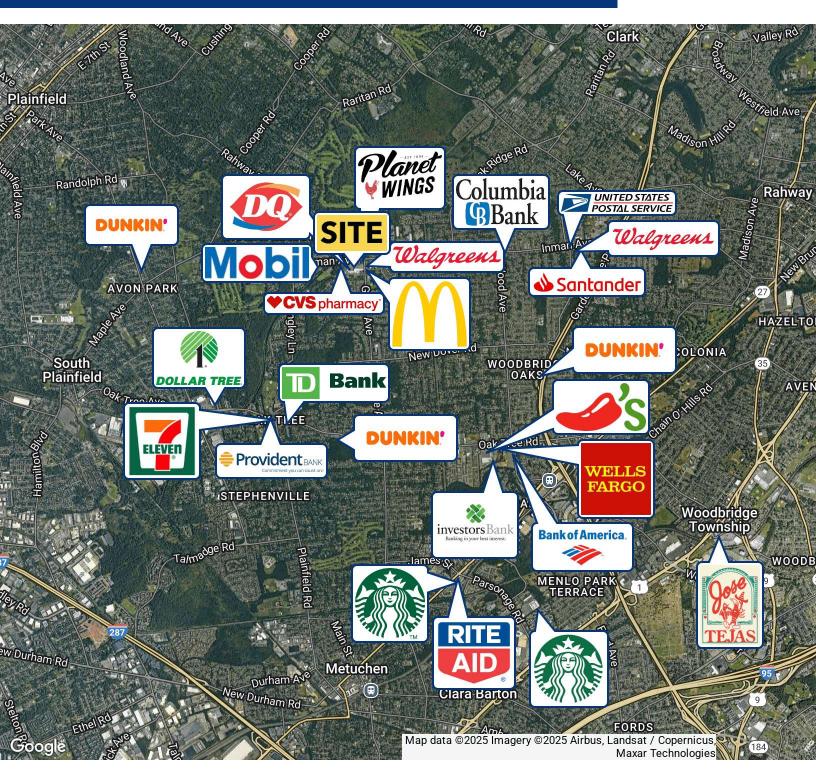

| 29   | TACO BELL            | 2,208 |
| 30   | WELLS FARGO          | 4,160 |

## FOR MORE INFORMATION CONTACT:

### **CJ HUTER**

201.703.9700 x118 cjhuter@thegoldsteingroup.com

## LEW FINKELSTEIN

201.703.9700 x122 Ifinkelstein@thegoldsteingroup.com

### **ROY PARET**





1125 INMAN AVENUE, EDISON, NJ 08820







## FOR MORE INFORMATION CONTACT:

### **CJ HUTER**

201.703.9700 x118 cjhuter@thegoldsteingroup.com

## LEW FINKELSTEIN

201.703.9700 x122 Ifinkelstein@thegoldsteingroup.com

### **ROY PARET**





1125 INMAN AVENUE, EDISON, NJ 08820









## FOR MORE INFORMATION CONTACT:

### **CJ HUTER**

201.703.9700 x118 cjhuter@thegoldsteingroup.com

## LEW FINKELSTEIN

201.703.9700 x122 Ifinkelstein@thegoldsteingroup.com

### **ROY PARET**





1125 INMAN AVENUE, EDISON, NJ 08820



## FOR MORE INFORMATION CONTACT:

### **CJ HUTER**

201.703.9700 x118 cjhuter@thegoldsteingroup.com

## LEW FINKELSTEIN

201.703.9700 x122 lfinkelstein@thegoldsteingroup.com

### **ROY PARET**





1125 INMAN AVENUE, EDISON, NJ 08820



| POPULATION          | 1 MILE    | 3 MILES   | 5 MILES   |
|---------------------|-----------|-----------|-----------|
| Total population    | 10,682    | 94,757    | 339,991   |
| Median age          | 39.8      | 41.2      | 39.6      |
| Median age (Male)   | 38.9      | 40.3      | 38.7      |
| Median age (Female) | 41.4      | 42.2      | 40.4      |
| HOUSEHOLDS & INCOME | 1 MILE    | 3 MILES   | 5 MILES   |
| Total households    | 3,472     | 32,282    | 117,945   |
| # of persons per HH | 3.1       | 2.9       | 2.9       |
| Average HH income