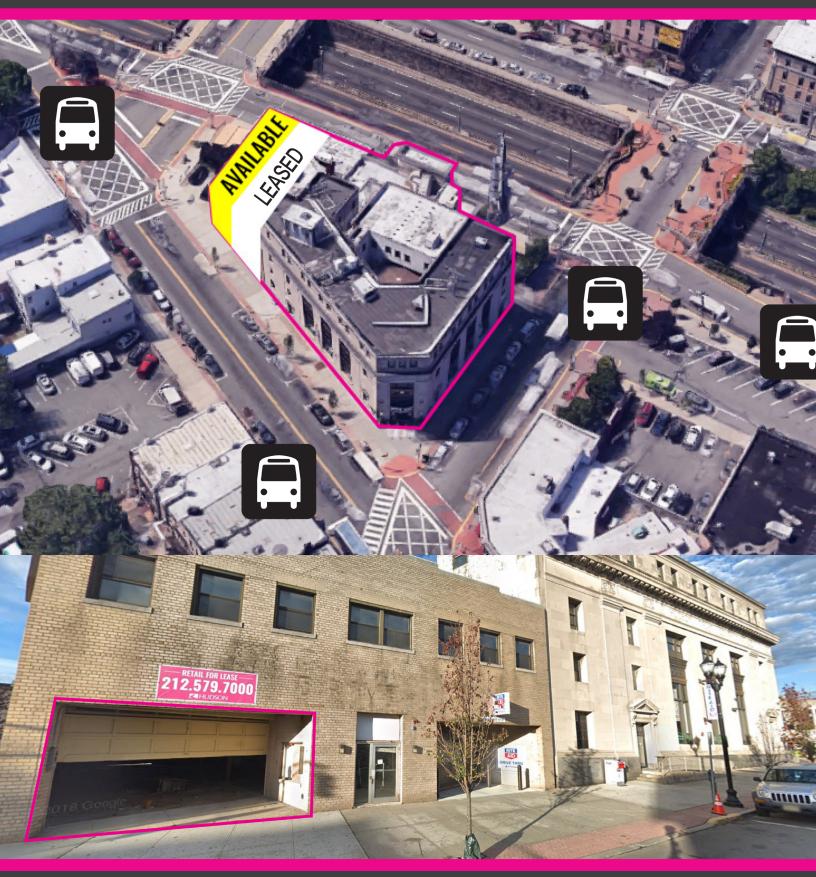

#### LOCATION DESCRIPTION

- 3,000 SF Retail Space Available on 31st Street
- 9,000 SF Available in Lower Level with storefront and signage on 31st Street.
- Ideal for Retail, Medical, Restaurants
- Close Proximity to Manhattan
- Surrounded by Public Transportation
- 25 brand new residential apartments located on upper floor

#### TRANSPORTATION

Bus lines in walking distance:
22, 83, 84, 85, 86, 87, 107, 108, 111, 121,
124, 125, 127, 129, 144, 154, 159, 160,
161, 163, 167, 190, 191, 192, 195, 199