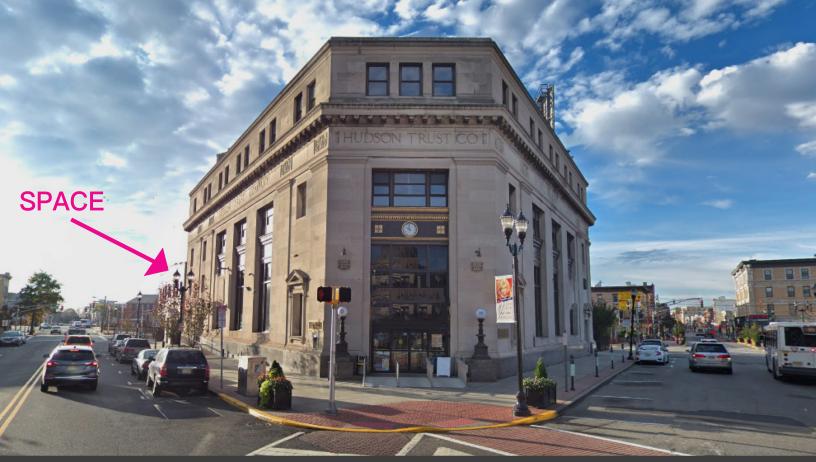

#### LOCATION DESCRIPTION

- 3,000 SF Retail Space Available on 31st Street
- 9,000 SF Available in Lower Level with storefront and signage on 31st Street.
- Ideal for Retail, Medical, Restaurants
- Close Proximity to Manhattan
- Surrounded by Public Transportation
- 25 brand new residential apartments located on upper floor