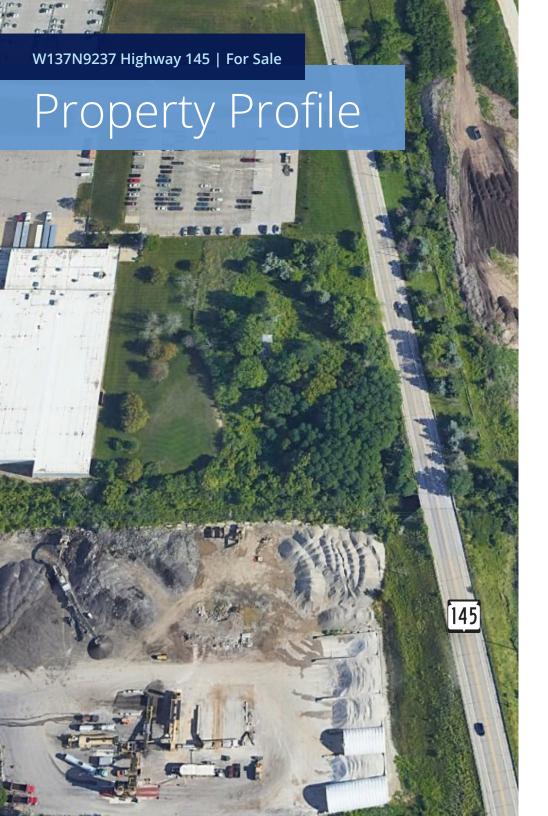

## **Property Overview**

| Location      | W137N9237 Highway 145<br>Menomonee Falls, WI 53051 |
|---------------|----------------------------------------------------|
| PID#          | MNFV0002986001<br>MNFV0001997003                   |
| Building Size | 912 SF                                             |
| Land Size     | 7.883 Acres                                        |
| County        | Waukesha                                           |
| Zoning        | l-2: Heavy Industrial                              |
| 2024 Taxes    | \$1,341.99                                         |
| Sale Price    | \$450,000.00                                       |