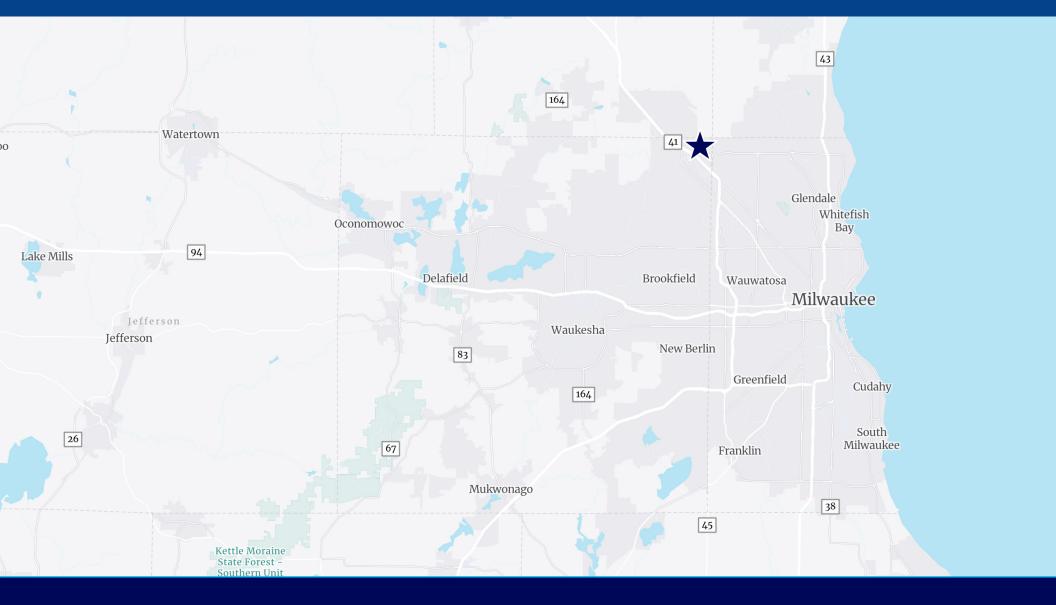

# Demographics (5 mile radius)

2024 Population

95,813

2024 Average Household Income

\$107,161

**PROXIMITY** BY CAR

Milwaukee CBD

23 Minutes

**Madison CBD** 1 hr 22 minutes

**Green Bay CBD** 

1 hr 47 minutes

**Chicago CBD** 2 hr 8 minutes **Des Moines CBD** 

5 hr 35 minutes

**Indianapolis CBD** 4 hr 24 minutes

**Minneapolis CBD** 5 hr 7 minutes

**Kansas City CBD** 8 hr 27 minutes