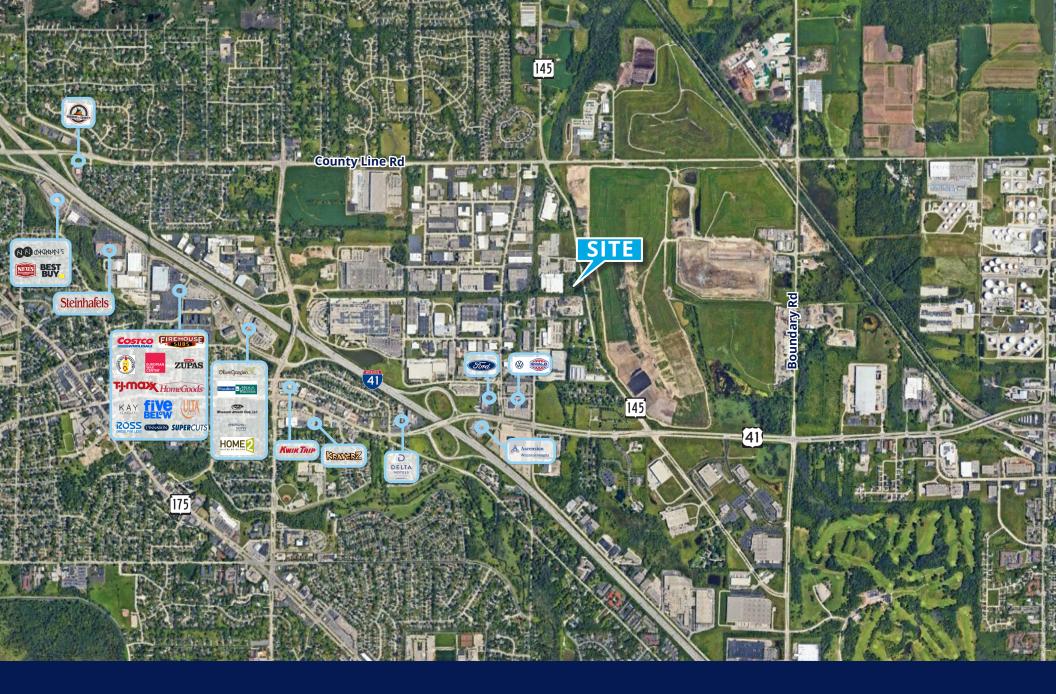

## **Property Overview**

| Location      | W137N9237 Highway 145<br>Menomonee Falls, WI 53051 |
|---------------|----------------------------------------------------|
| PID#          | MNFV0002986001<br>MNFV0001997003                   |
| Building Size | 912 SF                                             |
| Land Size     | 7.883 Acres                                        |
| County        | Waukesha                                           |
| Zoning        | l-2: Heavy Industrial                              |
| 2024 Taxes    | \$1,341.99                                         |
| Sale Price    | \$450,000.00                                       |