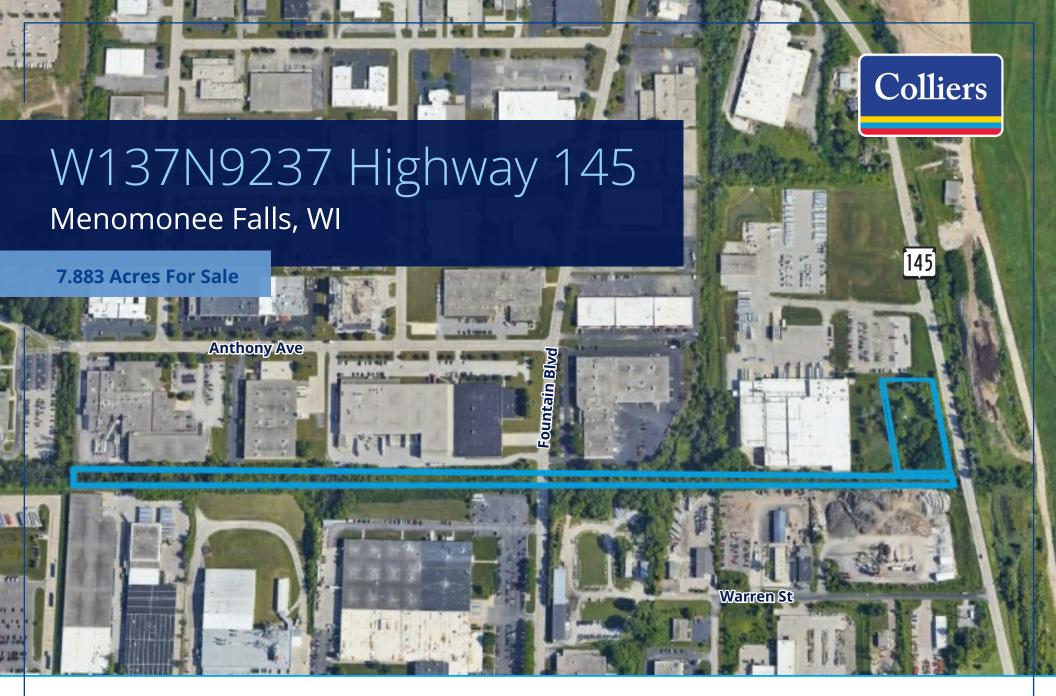

## **Property Overview**

| Location      | W137N9237 Highway 145<br>Menomonee Falls, WI 53051 |
|---------------|----------------------------------------------------|
| PID#          | MNFV0002986001<br>MNFV0001997003                   |
| Building Size | 912 SF                                             |
| Land Size     | 7.883 Acres                                        |
| County        | Waukesha                                           |
| Zoning        | l-2: Heavy Industrial                              |
| 2024 Taxes    | \$1,341.99                                         |
| Sale Price    | \$450,000.00                                       |