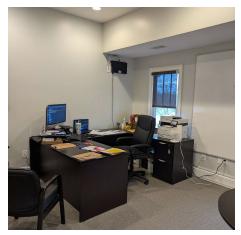

#### PROPERTY DESCRIPTION

Available are 4 separate office spaces totaling 4,020 SF. Suite 101 on the main floor is a  $\pm$ 1-1575 SF and on the second floor there are two available executive offices (202 and 203) and suite 201 which is 1,575 SF. These units can be leased separately or can be combined for tenant use.

The building is a two-story brick building with an open foyer upon entry. Each level has a restroom within the common space in addition to the ones within the suites. There is a well-maintained courtyard at the rear of the building and the second level has a large, shared deck overlooking the grounds.