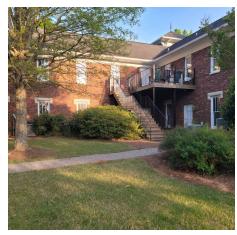

The building is a two-story brick building with an open foyer upon entry. Each level has a restroom within the common space in addition to the ones within the suites. There is a well-maintained courtyard at the rear of the building and the second level has a large, shared deck overlooking the grounds.

#### **LOCATION DESCRIPTION**

Superb Oconee County location on the corner of Hog Mountain Rd. and Twelve Oaks Dr. between Presbyterian Village, Highway 441, and the Butler's Crossing Shopping Center. A very distinctive and attractive office with the rear overlooking UGA's Horticulture pasturelands.