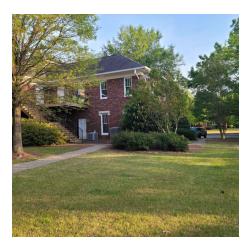

#### 1022 TWELVE OAKS DR.

1022 Twelve Oaks Dr. Watkinsville, GA 30677

#### PROPERTY DESCRIPTION

Available are 4 separate office spaces totaling 4,020 SF. Suite 101 on the main floor is a  $\pm$ 1-1575 SF and on the second floor there are two available executive offices (202 and 203) and suite 201 which is 1,575 SF. These units can be leased separately or can be combined for tenant use.

The building is a two-story brick building with an open foyer upon entry. Each level has a restroom within the common space in addition to the ones within the suites. There is a well-maintained courtyard at the rear of the building and the second level has a large, shared deck overlooking the grounds.

#### **LOCATION DESCRIPTION**

Superb Oconee County location on the corner of Hog Mountain Rd. and Twelve Oaks Dr. between Presbyterian Village, Highway 441, and the Butler's Crossing Shopping Center. A very distinctive and attractive office with the rear overlooking UGA's Horticulture pasturelands.