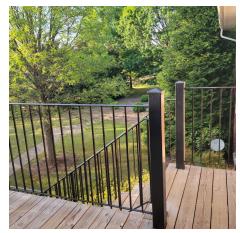

The building is a two-story brick building with an open foyer upon entry. Each level has a restroom within the common space in addition to the ones within the suites. There is a well-maintained courtyard at the rear of the building and the second level has a large, shared deck overlooking the grounds.