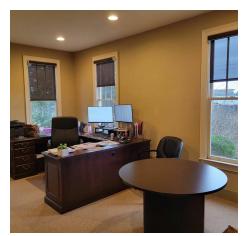

#### PROPERTY DESCRIPTION

Available are 4 separate office spaces totaling 4,020 SF. Suite 101 on the main floor is a  $\pm$ 1-1575 SF and on the second floor there are two available executive offices (202 and 203) and suite 201 which is 1,575 SF. These units can be leased separately or can be combined for tenant use.

The building is a two-story brick building with an open foyer upon entry. Each level has a restroom within the common space in addition to the ones within the suites. There is a well-maintained courtyard at the rear of the building and the second level has a large, shared deck overlooking the grounds.