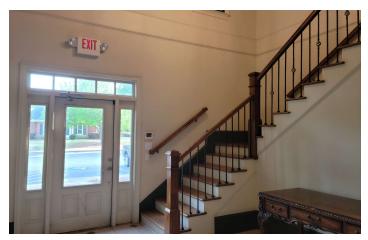

The building is a two-story brick building with an open foyer upon entry. Each level has a restroom within the common space in addition to the ones within the suites. There is a well-maintained courtyard at the rear of the building and the second level has a large, shared deck overlooking the grounds.