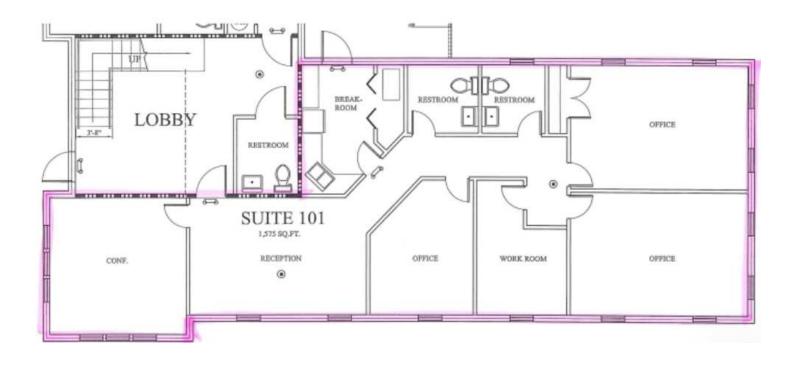

#### PROPERTY DESCRIPTION

Available are 4 separate office spaces totaling 4,020 SF. Suite 101 on the main floor is a  $\pm$ 1-1575 SF and on the second floor there are two available executive offices (202 and 203) and suite 201 which is 1,575 SF. These units can be leased separately or can be combined for tenant use.

| SPACES    | LEASE RATE    | SPACE SIZE       |
|-----------|---------------|------------------|
| Suite 101 | \$17.00 SF/yr | 1,575 SF         |
| Suite 201 | \$16.00 SF/yr | 1,575 - 2,445 SF |
| Suite 202 | \$16.50 SF/yr | 261 SF           |
| Suite 203 | \$16.50 SF/yr | 390 SF           |