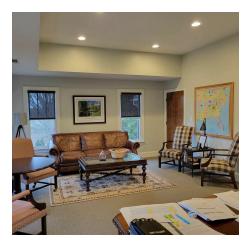

#### PROPERTY DESCRIPTION

Available are 4 separate office spaces totaling 4,020 SF. Suite 101 on the main floor is a  $\pm$ 1-1575 SF and on the second floor there are two available executive offices (202 and 203) and suite 201 which is 1,575 SF. These units can be leased separately or can be combined for tenant use.

The building is a two-story brick building with an open foyer upon entry. Each level has a restroom within the common space in addition to the ones within the suites. There is a well-maintained courtyard at the rear of the building and the second level has a large, shared deck overlooking the grounds.