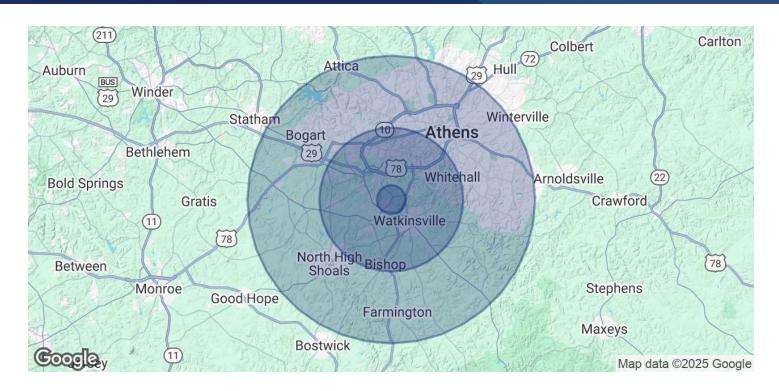

### 1022 TWELVE OAKS DR.

1022 Twelve Oaks Dr. Watkinsville, GA 30677

**Roby Redwine** (706) 207-2942

1022 Twelve Oaks Dr. Watkinsville, GA 30677

| POPULATION           | 1 MILE    | 5 MILES   | 10 MILES  |
|----------------------|-----------|-----------|-----------|
| Total Population     | 1,872     | 54,949    | 161,842   |
| Average Age          | 35.8      | 35.9      | 34.4      |
| Average Age (Male)   | 27.2      | 34.2      | 33.3      |
| Average Age (Female) | 42.7      | 39.1      | 35.9      |
| HOUSEHOLDS & INCOME  | 1 MILE    | 5 MILES   | 10 MILES  |
| Total Households     | 662       | 23,422    | 66,409    |
| # of Persons per HH  | 2.8       | 2.3       | 2.4       |
| Average HH Income    | \$95,266  | \$94,038  | \$74,246  |
| Average House Value  | \$298,827 | \$273,528 | \$211,163 |