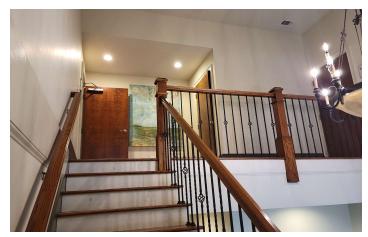

The building is a two-story brick building with an open foyer upon entry. Each level has a restroom within the common space in addition to the ones within the suites. There is a well-maintained courtyard at the rear of the building and the second level has a large, shared deck overlooking the grounds.

### **SUITES 202 AND 203**