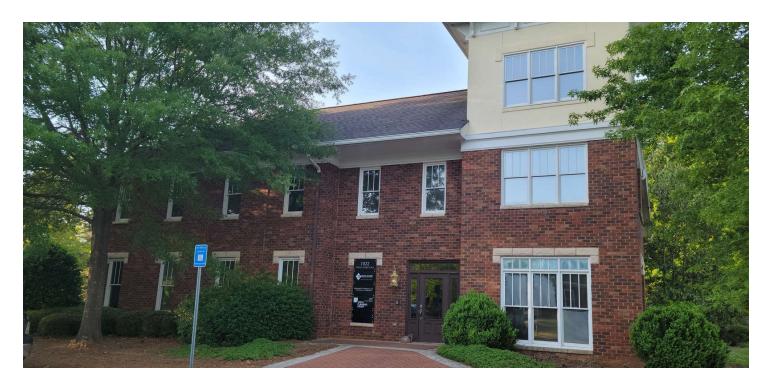

#### 1022 TWELVE OAKS DR.

1022 Twelve Oaks Dr. Watkinsville, GA 30677

#### PROPERTY DESCRIPTION

Available are 4 separate office spaces totaling 4,020 SF. Suite 101 on the main floor is a  $\pm$ 1-1575 SF and on the second floor there are two available executive offices (202 and 203) and suite 201 which is 1,575 SF. These units can be leased separately or can be combined for tenant use.

The building is a two-story brick building with an open foyer upon entry. Each level has a restroom within the common space in addition to the ones within the suites. There is a well-maintained courtyard at the rear of the building and the second level has a large, shared deck overlooking the grounds.

#### **LOCATION DESCRIPTION**

Superb Oconee County location on the corner of Hog Mountain Rd. and Twelve Oaks Dr. between Presbyterian Village, Highway 441, and the Butler's Crossing Shopping Center. A very distinctive and attractive office with the rear overlooking UGA's Horticulture pasturelands.