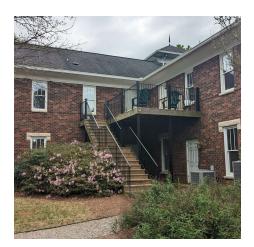

The building is a two-story brick building with an open foyer upon entry. Each level has a restroom within the common space in addition to the ones within the suites. There is a well-maintained courtyard at the rear of the building and the second level has a large, shared deck overlooking the grounds.

#### **LOCATION DESCRIPTION**

Superb Oconee County location on the corner of Hog Mountain Rd. and Twelve Oaks Dr. between Presbyterian Village, Highway 441, and the Butler's Crossing Shopping Center. A very distinctive and attractive office with the rear overlooking UGA's Horticulture pasturelands.