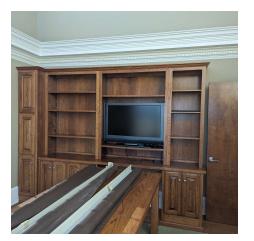

#### PROPERTY DESCRIPTION

Available are 4 separate office spaces totaling 4,020 SF. Suite 101 on the main floor is a  $\pm$ 1-1575 SF and on the second floor there are two available executive offices (202 and 203) and suite 201 which is 1,575 SF. These units can be leased separately or can be combined for tenant use.

The building is a two-story brick building with an open foyer upon entry. Each level has a restroom within the common space in addition to the ones within the suites. There is a well-maintained courtyard at the rear of the building and the second level has a large, shared deck overlooking the grounds.

### **SUITES 202 AND 203**