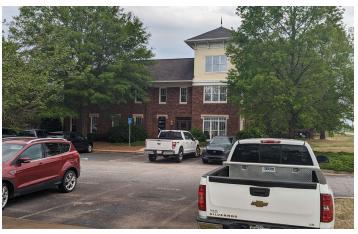

#### 1022 TWELVE OAKS DR.

1022 Twelve Oaks Dr. Watkinsville, GA 30677

The building is a two-story brick building with an open foyer upon entry. Each level has a restroom within the common space in addition to the ones within the suites. There is a well-maintained courtyard at the rear of the building and the second level has a large, shared deck overlooking the grounds.

#### **LOCATION DESCRIPTION**

Superb Oconee County location on the corner of Hog Mountain Rd. and Twelve Oaks Dr. between Presbyterian Village, Highway 441, and the Butler's Crossing Shopping Center. A very distinctive and attractive office with the rear overlooking UGA's Horticulture pasturelands.