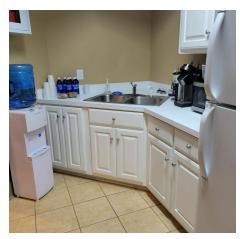

#### PROPERTY DESCRIPTION

Available are 4 separate office spaces totaling 4,020 SF. Suite 101 on the main floor is a  $\pm$ 1-1575 SF and on the second floor there are two available executive offices (202 and 203) and suite 201 which is 1,575 SF. These units can be leased separately or can be combined for tenant use.

The building is a two-story brick building with an open foyer upon entry. Each level has a restroom within the common space in addition to the ones within the suites. There is a well-maintained courtyard at the rear of the building and the second level has a large, shared deck overlooking the grounds.