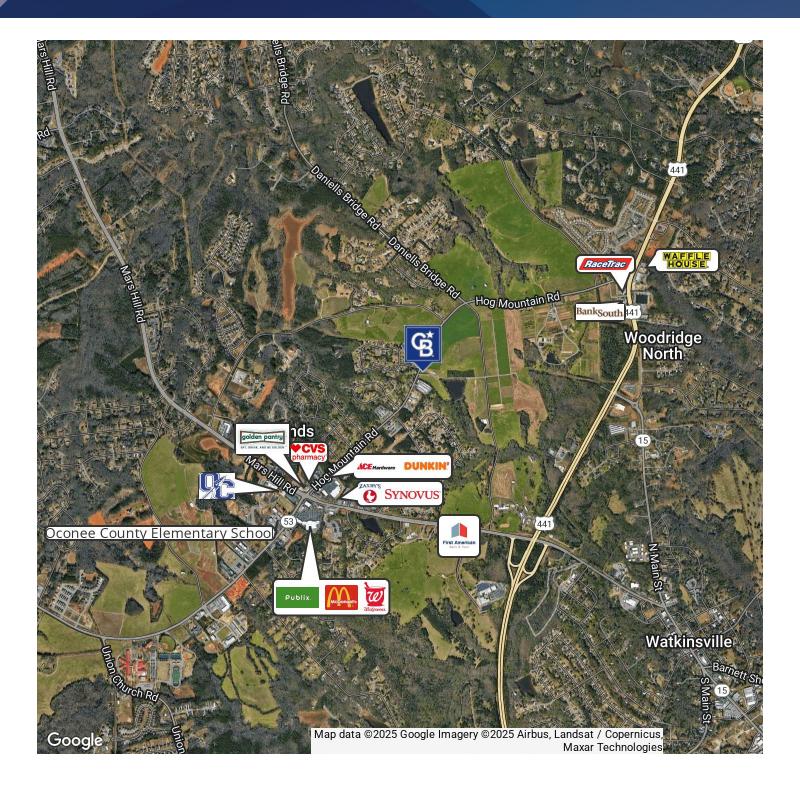

#### **LOCATION DESCRIPTION**

Superb Oconee County location on the corner of Hog Mountain Rd. and Twelve Oaks Dr. between Presbyterian Village, Highway 441, and the Butler's Crossing Shopping Center. A very distinctive and attractive office with the rear overlooking UGA's Horticulture pasturelands.