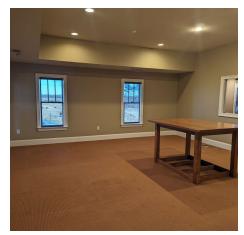

#### PROPERTY DESCRIPTION

Available are 4 separate office spaces totaling 4,020 SF. Suite 101 on the main floor is a  $\pm$ 1-1575 SF and on the second floor there are two available executive offices (202 and 203) and suite 201 which is 1,575 SF. These units can be leased separately or can be combined for tenant use.

The building is a two-story brick building with an open foyer upon entry. Each level has a restroom within the common space in addition to the ones within the suites. There is a well-maintained courtyard at the rear of the building and the second level has a large, shared deck overlooking the grounds.