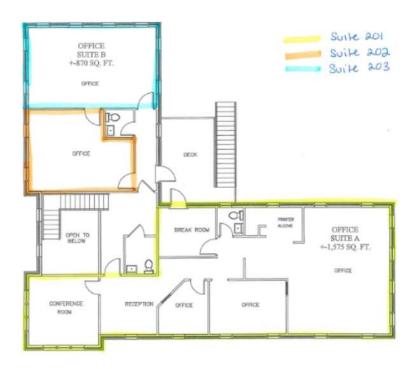

#### PROPERTY DESCRIPTION

Available are 4 separate office spaces totaling 4,020 SF. Suite 101 on the main floor is a  $\pm$ 1-1575 SF and on the second floor there are two available executive offices (202 and 203) and suite 201 which is 1,575 SF. These units can be leased separately or can be combined for tenant use.

| SPACES    | LEASE RATE    | SPACE SIZE       |
|-----------|---------------|------------------|
| Suite 101 | \$17.00 SF/yr | 1,575 SF         |
| Suite 201 | \$16.00 SF/yr | 1,575 - 2,445 SF |
| Suite 202 | \$16.50 SF/yr | 261 SF           |
| Suite 203 | \$16.50 SF/yr | 390 SF           |

### **SUITES 202 AND 203**