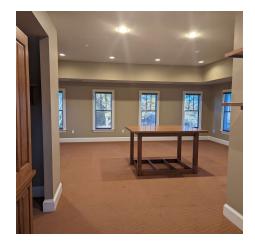

#### PROPERTY DESCRIPTION

Available are 4 separate office spaces totaling 4,020 SF. Suite 101 on the main floor is a  $\pm$ 1-1575 SF and on the second floor there are two available executive offices (202 and 203) and suite 201 which is 1,575 SF. These units can be leased separately or can be combined for tenant use.

The building is a two-story brick building with an open foyer upon entry. Each level has a restroom within the common space in addition to the ones within the suites. There is a well-maintained courtyard at the rear of the building and the second level has a large, shared deck overlooking the grounds.