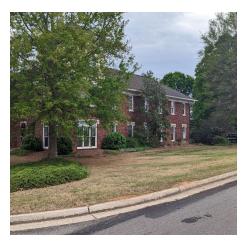

#### 1022 TWELVE OAKS DR.

1022 Twelve Oaks Dr. Watkinsville, GA 30677

#### PROPERTY DESCRIPTION

Available are 4 separate office spaces totaling 4,020 SF. Suite 101 on the main floor is a  $\pm$ 1-1575 SF and on the second floor there are two available executive offices (202 and 203) and suite 201 which is 1,575 SF. These units can be leased separately or can be combined for tenant use.

The building is a two-story brick building with an open foyer upon entry. Each level has a restroom within the common space in addition to the ones within the suites. There is a well-maintained courtyard at the rear of the building and the second level has a large, shared deck overlooking the grounds.

#### **LOCATION DESCRIPTION**

Superb Oconee County location on the corner of Hog Mountain Rd. and Twelve Oaks Dr. between Presbyterian Village, Highway 441, and the Butler's Crossing Shopping Center. A very distinctive and attractive office with the rear overlooking UGA's Horticulture pasturelands.