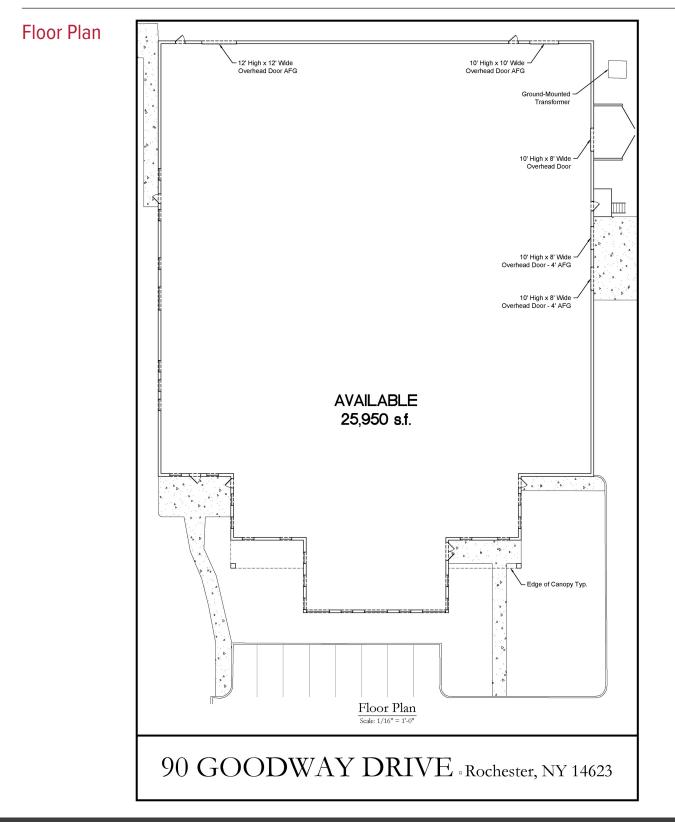

#### Available Space

| SPACE           | LEASE RATE | SIZE      |
|-----------------|------------|-----------|
| Entire Building | Negotiable | 25,950 SF |

### Property Highlights

- » Great Location
- » Great Curb Appeal
- » Like New condition
- » One Drive-in OHD 12x12
- » One Drive-in OHD 10x10
- » Plenty of parking
- » Two Loading Dock Doors 10x8
- » 20+/- ft Ceiling Heights