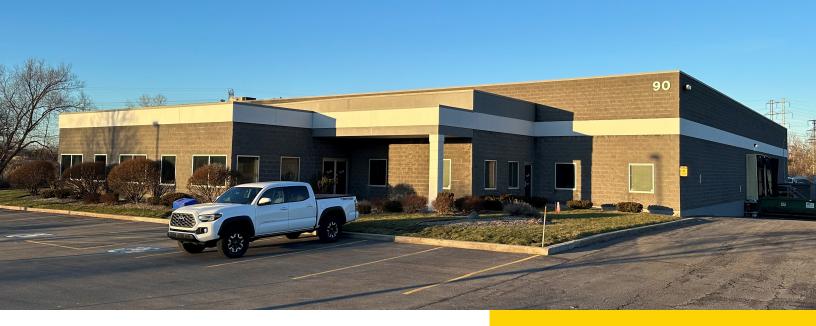

#### 90 GOODWAY DRIVE, HENRIETTA, NY 14623

Built in 1996, this 25,590 +/- SF freestanding single story modern masonry building sits on 3.62 acres. The building today has two existing spaces and is being marketed to be combined into one space with a reception area, conference room, break room, restrooms, multiple private offices and warehouse area. The space would also have two drive-in overhead doors and two loading dock doors. The building is very well maintained and nicely landscaped.

## Location Overview

Property

**Overview** 

The available space and building are located on cul-de-sac in small industrial park in Henrietta, NY. This is an excellent suburban location in the heart of main business area. Located just 1.3 miles from I-590 on/off ramps, the flex space is close to the airport (10 min), expressways (4 min), and NYS Thruway (10 min).