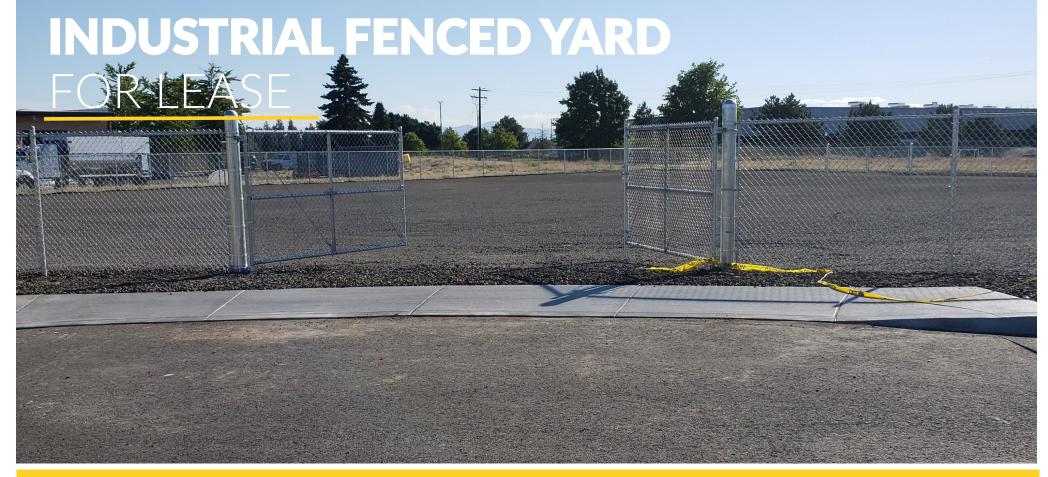

## FOR LEASE | INDUSTRIAL FENCED YARD

1611 S. Williams Lane, Lot 3, Spokane, WA 99224

**LOCATION:** Great west Spokane location just south of Hwy 2 between Flint and Hayford, minutes to Spokane

International Airport, I-90, and downtown Spokane. Former location of Intermountain Infrastructure Group.

**SITE:** ±44,431 SF; Parcel #25301.0403

**ZONING:** City of Spokane LI, Light Industrial

**IMPROVEMENTS:** Water, sewer, gas & electric stubbed to lot; paved & curbed cul-de-sac, 6' cyclone fence, graded and

graveled, with two 20' wide gates with drive through capability once Lucas Drive is extended.

**NOTE:** Owner is a Washington LLC and managing members are licensed Real Estate Brokers in the state of WA.