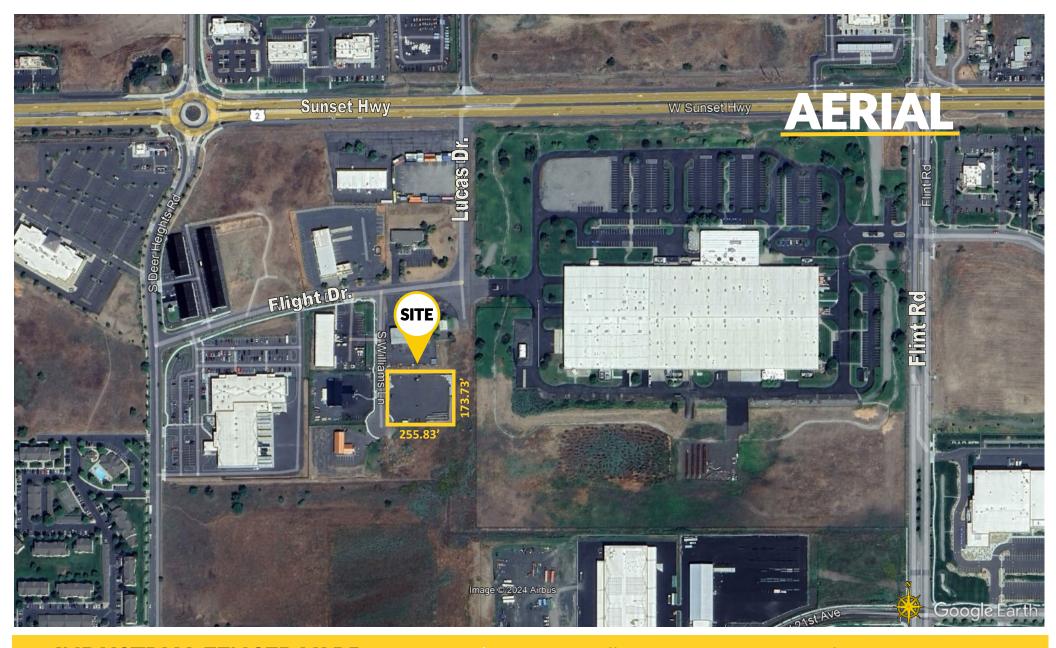

## FOR LEASE | INDUSTRIAL FENCED YARD

1611 S. Williams Lane, Lot 3, Spokane, WA 99224

**LOCATION:** Great west Spokane location just south of Hwy 2 between Flint and Hayford, minutes to Spokane

International Airport, I-90, and downtown Spokane. Former location of Intermountain Infrastructure Group.

**SITE:** ±44,431 SF; Parcel #25301.0403

**ZONING:** City of Spokane LI, Light Industrial

**IMPROVEMENTS:** Water, sewer, gas & electric stubbed to lot; paved & curbed cul-de-sac, 6' cyclone fence, graded and