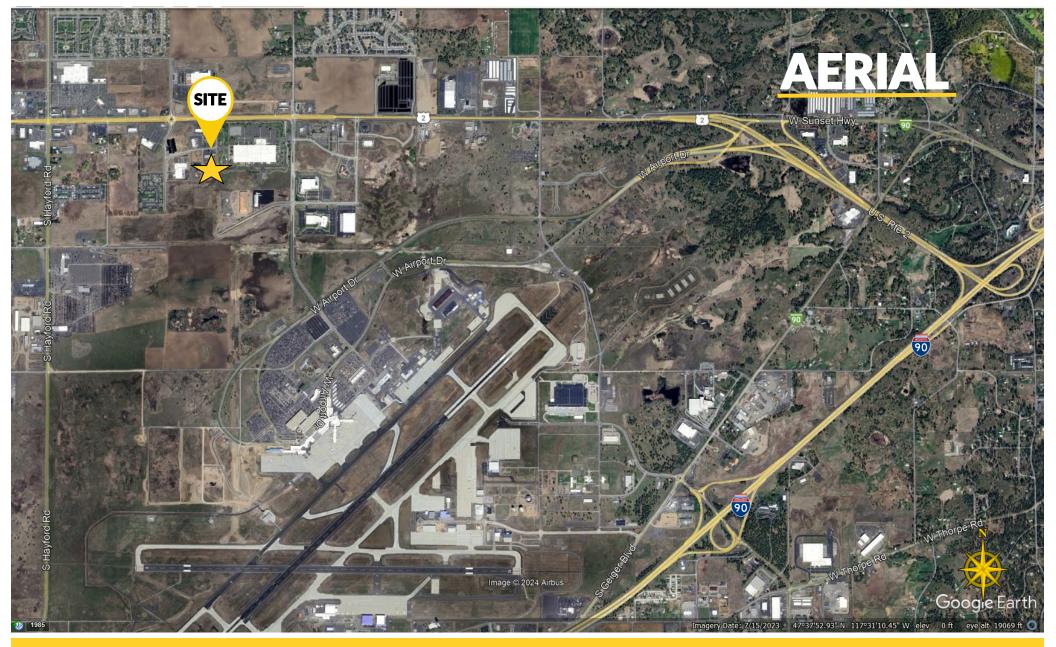

## FOR LEASE | INDUSTRIAL FENCED YARD

1611 S. Williams Lane, Lot 3, Spokane, WA 99224

**LOCATION:** Great west Spokane location just south of Hwy 2 between Flint and Hayford, minutes to Spokane

International Airport, I-90, and downtown Spokane. Former location of Intermountain Infrastructure Group.