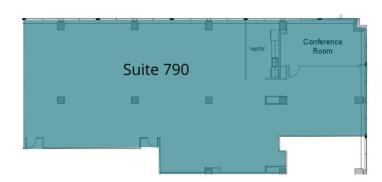

Adam Biberaj

202.513.6736 abiberaj@lpc.com Merrill Turnbull 202.513.6713

**Tim Whitebread** 202.513.6712 mturnbull@lpc.com twhitebread@lpc.com

Suite 730

| Suite     | Size     | Lease Rate | Description                                   |
|-----------|----------|------------|-----------------------------------------------|
| Suite 790 | 4,416 SF | \$69.00 FS | Available Immediately – Newly renovated suite |
| Suite 730 | 2,773 SF | \$70.00 FS | Hypothetical Floorplan. Turnkey Opportunity   |