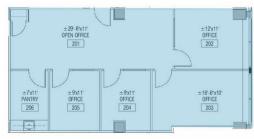

## OFFICE OFFICE Suite 363 OFFICE OFFICE W SUITB363 OFFICE OFFICE OFFICE OFFICE OFFICE OFFICE

## SOUTH WINDOW LINE

| Suite     | Size     | Lease Rate | Description                                                                                  |
|-----------|----------|------------|----------------------------------------------------------------------------------------------|
| Suite 363 | 3,548 SF | Negotiable | Office-intensive suite, direct views of North Capitol Street, and the U.S. Capitol Building. |