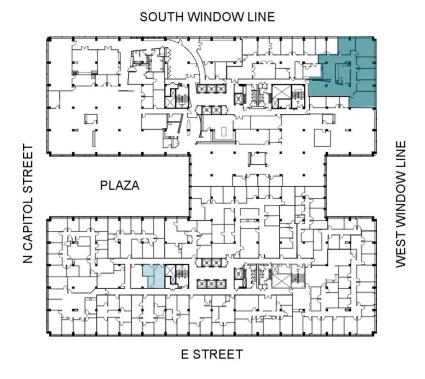

om Merrill Turnbull 202.513.6713 mturnbull@lpc.com Tim Whitebread 202.513.6712 twhitebread@lpc.com





| Suite     | Size     | Lease Rate | Description                                                                                |
|-----------|----------|------------|--------------------------------------------------------------------------------------------|
| Suite 603 | 2,939 SF | \$70.00 FS | Rare front of the building suite with gorgeous views of Union Station & tremendous setting |
| Suite 622 | 1,565 SF | \$70.00 FS | Available Immediately                                                                      |

Adam Biberaj 202.513.6736

Merrill Turnbull 202.513.6713 abiberaj@lpc.com mturnbull@lpc.com **Tim Whitebread** 202.513.6712 twhitebread@lpc.com

Suite 495





Suite 417



| Suite     | Size     | Lease Rate | Description                                 |
|-----------|----------|------------|---------------------------------------------|
| Suite 495 | 3,470 SF | \$66.00 FS | Hypothetical Floorplan. Turnkey Opportunity |
| Suite 417 | 447 SF   | \$58.00 FS | Available Immediately                       |

Adam Biberaj

202.513.6736 abiberaj@lpc.com Merrill Turnbull 202.513.6713 mturnbull@lpc.com Tim Whitebread 202.513.6712 twhitebread@lpc.com





## N CAPITOL STREET **PLAZA**

**E STREET** 

SOUTH WINDOW LINE

| Suite     | Size   | Lease Rate | Description                                                     |
|-----------|--------|------------|-----------------------------------------------------------------|
| Suite 413 | 340 SF | \$58.00 FS | Interior Of