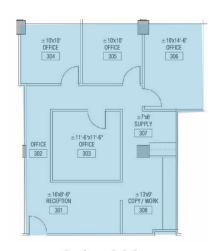

Adam Biberaj 202.513.6736

Merrill Turnbull 202.513.6713 abiberaj@lpc.com mturnbull@lpc.com **Tim Whitebread** 202.513.6712 twhitebread@lpc.com

Suite 495

Suite 417

| Suite     | Size     | Lease Rate | Description                                 |
|-----------|----------|------------|---------------------------------------------|
| Suite 495 | 3,470 SF | \$66.00 FS | Hypothetical Floorplan. Turnkey Opportunity |
| Suite 417 | 447 SF   | \$58.00 FS | Available Immediately                       |