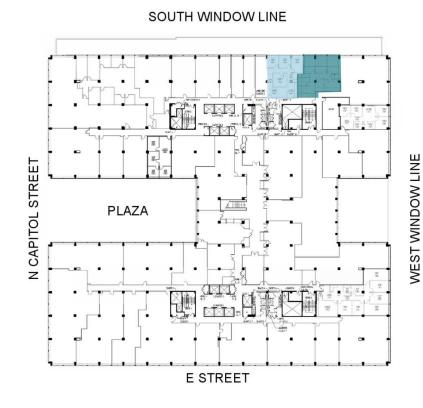

## N CAPITOL STREET **PLAZA**

**E STREET** 

SOUTH WINDOW LINE

| Suite     | Size   | Lease Rate | Description                                                     |
|-----------|--------|------------|-----------------------------------------------------------------|
| Suite 413 | 340 SF | \$58.00 FS | Interior Office                                                 |
| Suite 404 | 238 SF | Negotiable | Available Immediately - Single office available in shared suite |

## N CAPITOL STREET **PLAZA**

**E STREET** 

SOUTH WINDOW LINE

|   | Suite     | Size     | Lease Rate        | Description                                                                                                                                                                                                                                                            |
|---|-----------|----------|-------------------|------------------------------------------------------------------------------------------------------------------------------------------------------------------------------------------------------------------------------------------------------------------------|
| • | Suite 361 | 3,117 SF | \$70.00 FS + ELEC | Plug-and-play studio with direct views of the Capitol Dome. Space ready for immediate occupancy with existing infrastructure in place. Current installation includes two studios, three podcast/recording studios, two control rooms, LAN/IT room and electrical room. |
|   | Suite 349 | 2,544 SF | \$67.00 FS        | Available Immediately                                                                                                                                                                                                                                                  |