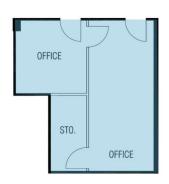

## SOUTH WINDOW LINE

| Suite     | Size     | Lease Rate | Description                                                                                  |
|-----------|----------|------------|----------------------------------------------------------------------------------------------|
| Suite 363 | 3,548 SF | Negotiable | Office-intensive suite, direct views of North Capitol Street, and the U.S. Capitol Building. |