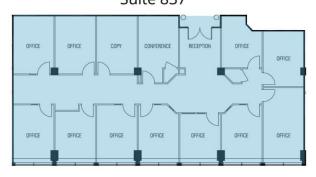

Suite 846 HYPOTHETICAL PLAN

Suite 837

|  | Suite     | Size     | Lease Rate | Description            |
|--|-----------|----------|------------|------------------------|
|  | Suite 837 | 3,197 SF | \$70.00 FS | Available 10/1/2025    |
|  | Suite 846 | 2,944 SF | \$69.00 FS | Hypothetical Floorplan |