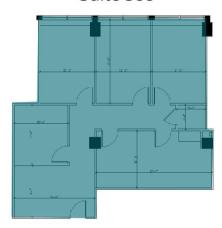

Suite 846 HYPOTHETICAL PLAN

Suite 837

|  | Suite     | Size     | Lease Rate | Description            |
|--|-----------|----------|------------|------------------------|
|  | Suite 837 | 3,197 SF | \$70.00 FS | Available 10/1/2025    |
|  | Suite 846 | 2,944 SF | \$69.00 FS | Hypothetical Floorplan |