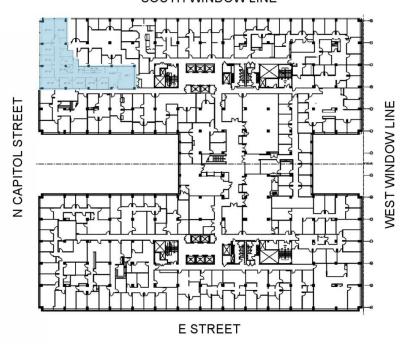

Adam Biberaj 202.513.6736

Merrill Turnbull 202.513.6713 abiberaj@lpc.com mturnbull@lpc.com

**Tim Whitebread** 202.513.6712 twhitebread@lpc.com

Suite 292

| Suite     | Size              | Lease Rate | Description                |
|-----------|-------------------|------------|----------------------------|
| Suite 249 | 1,872 - 17,445 SF | \$67.00 FS | Hypothetical Blocking Plan |
| Suite 292 | 1,580 SF          | Negotiable | Available Immediately      |