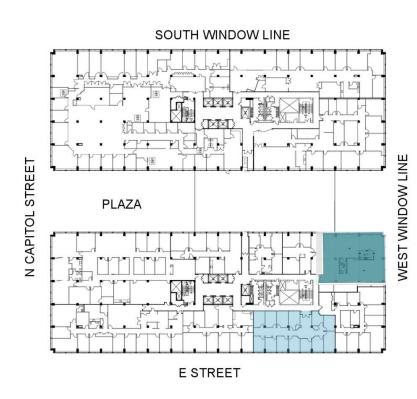

## N CAPITOL STREET **PLAZA**

**E STREET** 

SOUTH WINDOW LINE

| Suite     | Size   | Lease Rate | Description                                                     |
|-----------|--------|------------|-----------------------------------------------------------------|
| Suite 413 | 340 SF | \$58.00 FS | Interior Office                                                 |
| Suite 404 | 238 SF | Negotiable | Available Immediately - Single office available in shared suite |

Adam Biberaj 202.513.6736

Merrill Turnbull 202.513.6713 abiberaj@lpc.com mturnbull@lpc.com **Tim Whitebread** 202.513.6712 twhitebread@lpc.com Lincoln

WEST WINDOW LINE

## N CAPITOL STREET **PLAZA**

**E STREET** 

SOUTH WINDOW LINE

|   | Suite     | Size     | Lease Rate        | Description                                                                                                                                                                                                                                                            |
|---|-----------|----------|-------------------|------------------------------------------------------------------------------------------------------------------------------------------------------------------------------------------------------------------------------------------------------------------------|
| • | Suite 361 | 3,117 SF | \$70.00 FS + ELEC | Plug-and-play studio with direct views of the Capitol Dome. Space ready for immediate occupancy with existing infrastructure in place. Current installation includes two studios, three podcast/recording studios, two control rooms, LAN/IT room and electrical room. |
|   | Suite 349 | 2,544 SF | \$67.00 FS        | Available Immediately                                                                                                                                                                                                                                                  |