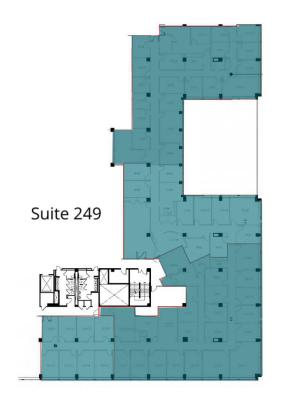

Adam Biberaj 202.513.6736

Merrill Turnbull 202.513.6713 abiberaj@lpc.com mturnbull@lpc.com

**Tim Whitebread** 202.513.6712 twhitebread@lpc.com

Suite 292

| Suite     | Size              | Lease Rate | Description                |
|-----------|-------------------|------------|----------------------------|
| Suite 249 | 1,872 - 17,445 SF | \$67.00 FS | Hypothetical Blocking Plan |
| Suite 292 | 1,580 SF          | Negotiable | Available Immediately      |