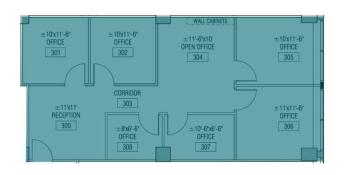

Adam Biberaj

202.513.6736 202.513.6713 abiberaj@lpc.com mturnbull@lpc.com **Tim Whitebread** 202.513.6712 twhitebread@lpc.com

Merrill Turnbull

Suite 638

|  | Suite     | Size     | Lease Rate | Description           |
|--|-----------|----------|------------|-----------------------|
|  | Suite 625 | 6,909 SF | \$68.00 FS | Available 11/1/2024   |
|  | Suite 638 | 929 SF   | Negotiable | Available Immediately |