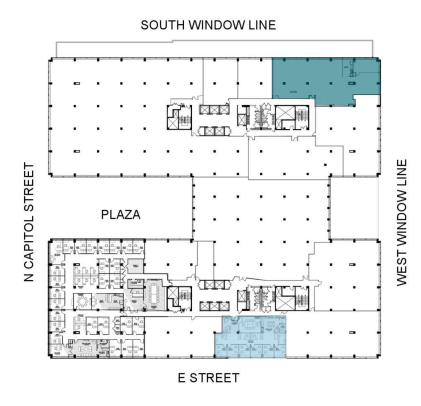

Adam Biberaj 202.513.6736

Merrill Turnbull 202.513.6713 abiberaj@lpc.com mturnbull@lpc.com

**Tim Whitebread** 202.513.6712 twhitebread@lpc.com

Suite 292

| Suite     | Size              | Lease Rate | Description                |
|-----------|-------------------|------------|----------------------------|
| Suite 249 | 1,872 - 17,445 SF | \$67.00 FS | Hypothetical Blocking Plan |
| Suite 292 | 1,580 SF          | Negotiable | Available Immediately      |