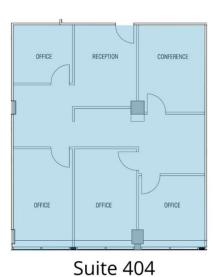

## N CAPITOL STREET **PLAZA**

**E STREET** 

SOUTH WINDOW LINE

| Suite     | Size   | Lease Rate | Description                                                     |
|-----------|--------|------------|-----------------------------------------------------------------|
| Suite 413 | 340 SF | \$58.00 FS | Interior Office                                                 |
| Suite 404 | 238 SF | Negotiable | Available Immediately - Single office available in shared suite |