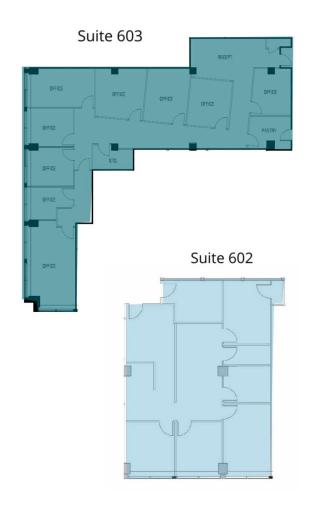

Adam Biberaj

202.513.6736 abiberaj@lpc.com Merrill Turnbull 202.513.6713 mturnbull@lpc.com Tim Whitebread 202.513.6712 twhitebread@lpc.com

| Suite     | Size     | Lease Rate | Description                                                                                |
|-----------|----------|------------|--------------------------------------------------------------------------------------------|
| Suite 603 | 2,939 SF | \$70.00 FS | Rare front of the building suite with gorgeous views of Union Station & tremendous setting |
| Suite 622 | 1,565 SF | \$70.00 FS | Available Immediately                                                                      |