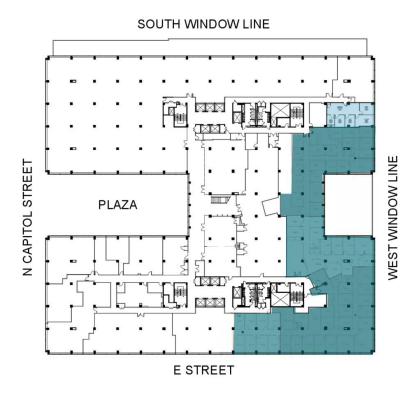

## N CAPITOL STREET **PLAZA**

**E STREET** 

SOUTH WINDOW LINE

| Suite     | Size   | Lease Rate | Description                                                     |
|-----------|--------|------------|-----------------------------------------------------------------|
| Suite 413 | 340 SF | \$58.00 FS | Interior Office                                                 |
| Suite 404 | 238 SF | Negotiable | Available Immediately - Single office available in shared suite |

## N CAPITOL STREET **PLAZA**

**E STREET** 

SOUTH WINDOW LINE

|   | Suite     | Size     | Lease Rate        | Description                                                                                                                                                                                                                                                            |
|---|-----------|----------|-------------------|------------------------------------------------------------------------------------------------------------------------------------------------------------------------------------------------------------------------------------------------------------------------|
| • | Suite 361 | 3,117 SF | \$70.00 FS + ELEC | Plug-and-play studio with direct views of the Capitol Dome. Space ready for immediate occupancy with existing infrastructure in place. Current installation includes two studios, three podcast/recording studios, two control rooms, LAN/IT room and electrical room. |
|   | Suite 349 | 2,544 SF | \$67.00 FS        | Available Immediately                                                                                                                                                                                                                                                  |