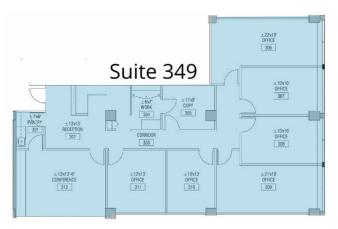

## N CAPITOL STREET **PLAZA**

**E STREET** 

SOUTH WINDOW LINE

|   | Suite     | Size     | Lease Rate        | Description                                                                                                                                                                                                                                                            |
|---|-----------|----------|-------------------|------------------------------------------------------------------------------------------------------------------------------------------------------------------------------------------------------------------------------------------------------------------------|
| • | Suite 361 | 3,117 SF | \$70.00 FS + ELEC | Plug-and-play studio with direct views of the Capitol Dome. Space ready for immediate occupancy with existing infrastructure in place. Current installation includes two studios, three podcast/recording studios, two control rooms, LAN/IT room and electrical room. |
|   | Suite 349 | 2,544 SF | \$67.00 FS        | Available Immediately                                                                                                                                                                                                                                                  |