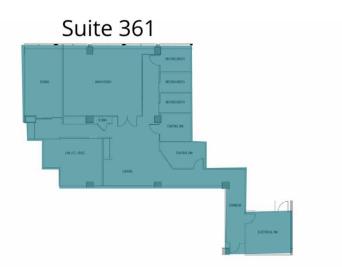

## N CAPITOL STREET **PLAZA**

**E STREET** 

SOUTH WINDOW LINE

|   | Suite     | Size     | Lease Rate        | Description                                                                                                                                                                                                                                                            |
|---|-----------|----------|-------------------|------------------------------------------------------------------------------------------------------------------------------------------------------------------------------------------------------------------------------------------------------------------------|
| • | Suite 361 | 3,117 SF | \$70.00 FS + ELEC | Plug-and-play studio with direct views of the Capitol Dome. Space ready for immediate occupancy with existing infrastructure in place. Current installation includes two studios, three podcast/recording studios, two control rooms, LAN/IT room and electrical room. |
|   | Suite 349 | 2,544 SF | \$67.00 FS        | Available Immediately                                                                                                                                                                                                                                                  |