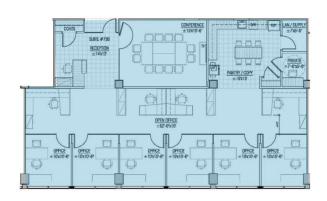

Adam Biberaj 202.513.6736

Merrill Turnbull 202.513.6713 abiberaj@lpc.com mturnbull@lpc.com

**Tim Whitebread** 202.513.6712 twhitebread@lpc.com

Suite 292

| Suite     | Size              | Lease Rate | Description                |
|-----------|-------------------|------------|----------------------------|
| Suite 249 | 1,872 - 17,445 SF | \$67.00 FS | Hypothetical Blocking Plan |
| Suite 292 | 1,580 SF          | Negotiable | Available Immediately      |