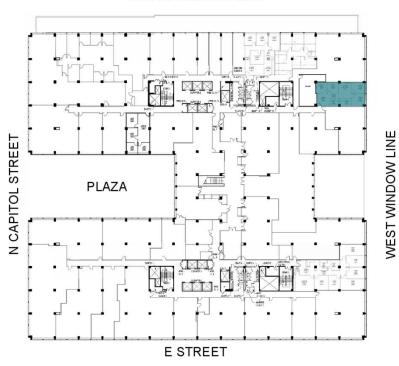

## N CAPITOL STREET **PLAZA**

**E STREET** 

SOUTH WINDOW LINE

| Suite     | Size   | Lease Rate | Description                                                     |
|-----------|--------|------------|-----------------------------------------------------------------|
| Suite 413 | 340 SF | \$58.00 FS | Interior Office                                                 |
| Suite 404 | 238 SF | Negotiable | Available Immediately - Single office available in shared suite |

## N CAPITOL STREET **PLAZA**

**E STREET** 

SOUTH WINDOW LINE

|   | Suite     | Size     | Lease Rate        | Description                                                                                                                                                                                                                                                            |
|---|-----------|----------|-------------------|------------------------------------------------------------------------------------------------------------------------------------------------------------------------------------------------------------------------------------------------------------------------|
| • | Suite 361 | 3,117 SF | \$70.00 FS + ELEC | Plug-and-play studio with direct views of the Capitol Dome. Space ready for immediate occupancy with existing infrastructure in place. Current installation includes two studios, three podcast/recording studios, two control rooms, LAN/IT room and electrical room. |
|   | Suite 349 | 2,544 SF | \$67.00 FS        | Available Immediately                                                                                                                                                                                                                                                  |