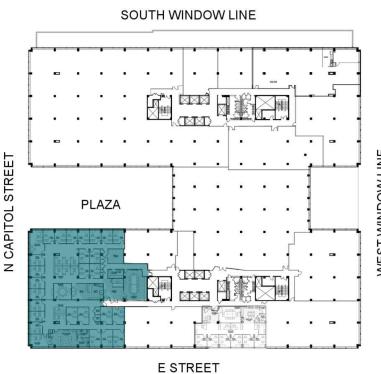

Adam Biberaj

202.513.6736 202.513.6713 abiberaj@lpc.com mturnbull@lpc.com **Tim Whitebread** 202.513.6712 twhitebread@lpc.com

Merrill Turnbull

Suite 638

|  | Suite     | Size     | Lease Rate | Description           |
|--|-----------|----------|------------|-----------------------|
|  | Suite 625 | 6,909 SF | \$68.00 FS | Available 11/1/2024   |
|  | Suite 638 | 929 SF   | Negotiable | Available Immediately |