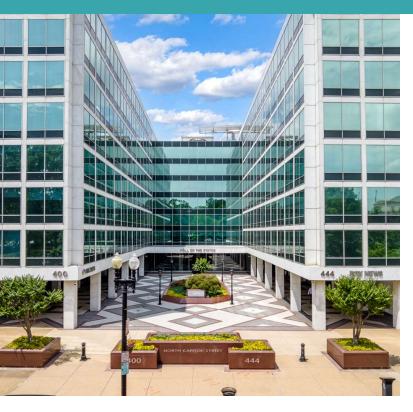

### **Property Highlights**

- Immediate access to Union Station retail and transportation hub
- Beautiful rooftop with views of the US Capitol Building, Union Station, and the Washington Monument
- Renovated tenant-only fitness center & large conference facilities available to tenants
- Amenity-rich neighborhood located steps away from the Senate offices
- In-building convenience store and Wells Fargo Bank
- Flexible lease terms
- 1/1,000 SF parking ratio