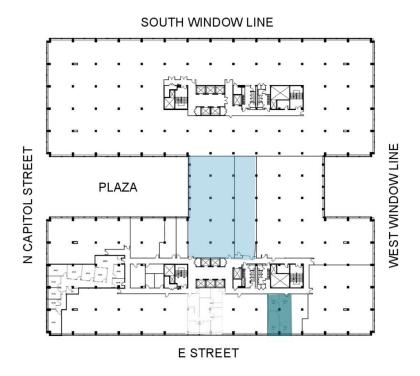

Adam Biberaj

202.513.6736 abiberaj@lpc.com Merrill Turnbull 202.513.6713 mturnbull@lpc.com Tim Whitebread 202.513.6712 twhitebread@lpc.com

| Suite     | Size     | Lease Rate | Description                                                                                |
|-----------|----------|------------|--------------------------------------------------------------------------------------------|
| Suite 603 | 2,939 SF | \$70.00 FS | Rare front of the building suite with gorgeous views of Union Station & tremendous setting |
| Suite 622 | 1,565 SF | \$70.00 FS | Available Immediately                                                                      |