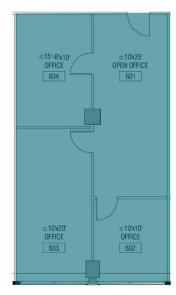

Adam Biberaj

202.513.6736 202.513.6713 abiberaj@lpc.com mturnbull@lpc.com **Tim Whitebread** 202.513.6712 twhitebread@lpc.com

Merrill Turnbull

Suite 638

|  | Suite     | Size     | Lease Rate | Description           |
|--|-----------|----------|------------|-----------------------|
|  | Suite 625 | 6,909 SF | \$68.00 FS | Available 11/1/2024   |
|  | Suite 638 | 929 SF   | Negotiable | Available Immediately |