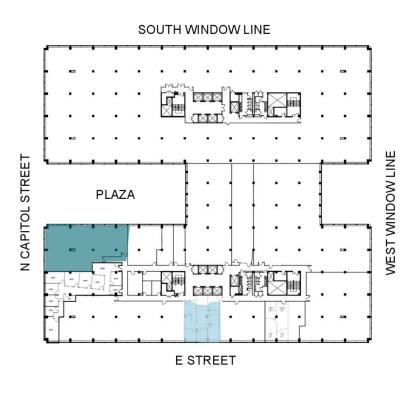

Adam Biberaj

202.513.6736 202.513.6713 abiberaj@lpc.com mturnbull@lpc.com **Tim Whitebread** 202.513.6712 twhitebread@lpc.com

Merrill Turnbull

Suite 638

|  | Suite     | Size     | Lease Rate | Description           |
|--|-----------|----------|------------|-----------------------|
|  | Suite 625 | 6,909 SF | \$68.00 FS | Available 11/1/2024   |
|  | Suite 638 | 929 SF   | Negotiable | Available Immediately |