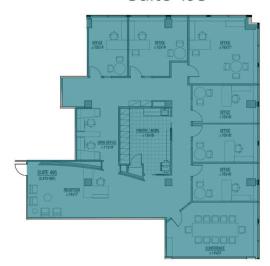

Adam Biberaj 202.513.6736

Merrill Turnbull 202.513.6713 abiberaj@lpc.com mturnbull@lpc.com

**Tim Whitebread** 202.513.6712 twhitebread@lpc.com

Suite 292

| Suite     | Size              | Lease Rate | Description                |
|-----------|-------------------|------------|----------------------------|
| Suite 249 | 1,872 - 17,445 SF | \$67.00 FS | Hypothetical Blocking Plan |
| Suite 292 | 1,580 SF          | Negotiable | Available Immediately      |