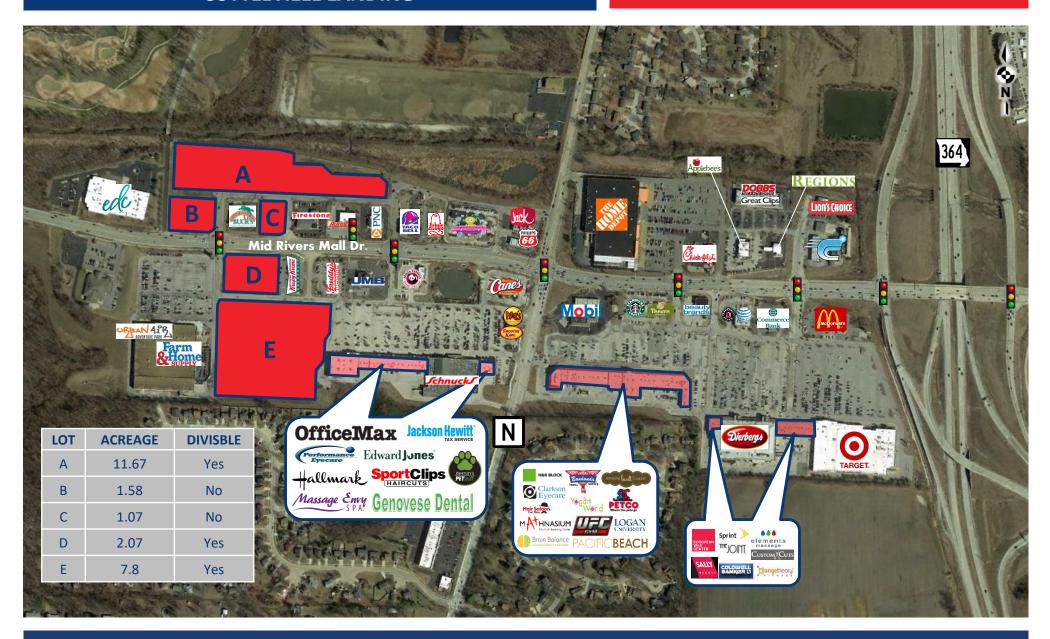

#### PROPERTY DESCRIPTION

- Small shop, junior box, and outparcels available
- Ideal access from 3 signalized intersections
- Great visibility from Mid Rivers Mall Dr. & Hwy. N
- Anchored by Schnucks and adjacent to Home Depot, Target, & Dierbergs
- 1 mile from St. Charles Community College (12,000 students & faculty)
- 1/3 of a mile from the intersection of Route 364, Hwy. 94, and Mid Rivers Mall Dr.
- Call for pricing

50,000 VPD on Mid Rivers Mall Dr. & Hwy. N 60,823 VPD on Route 364

SCOUT

**GROWTH** 

REALTY GROUP 13100 Manchester Rd. Ste. 235 St. Louis, MO 63131 314.394.2022 | scoutrg.com Adam Glosier aglosier@scoutrg.com 314.598.2357