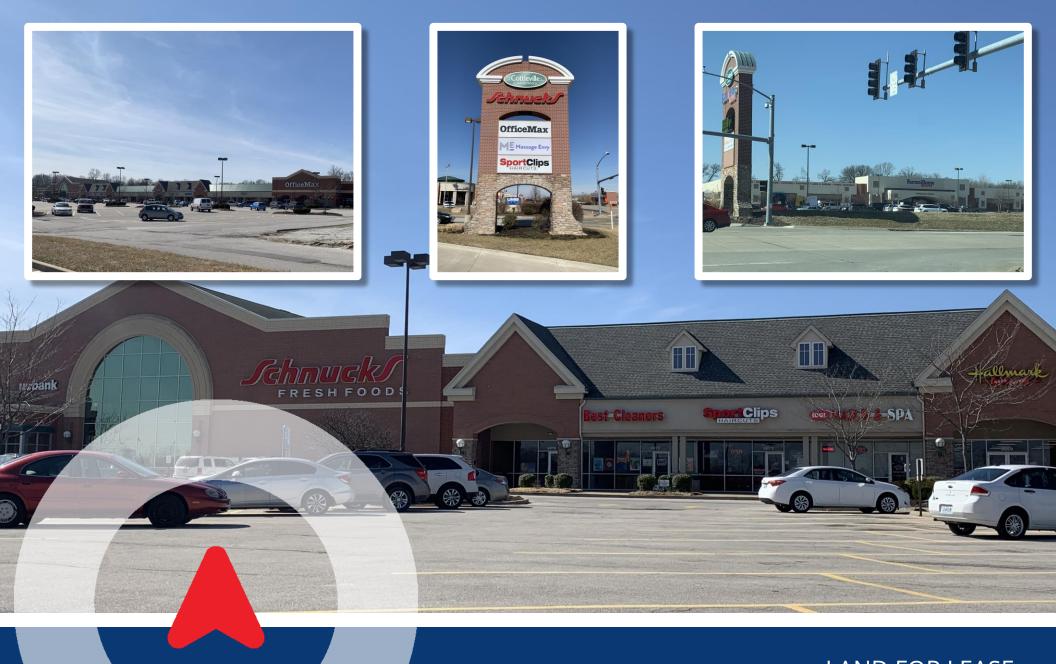

SCOUT REALTY GROUP

LAND FOR LEASE
COTTLEVILLE LANDING
6035 - 6091 MID RIVERS MALL DR.
COTTLEVILLE, MO 63304

#### PROPERTY DESCRIPTION

- Small shop, junior box, and outparcels available
- Ideal access from 3 signalized intersections
- Great visibility from Mid Rivers Mall Dr. & Hwy. N
- Anchored by Schnucks and adjacent to Home Depot, Target, & Dierbergs
- 1 mile from St. Charles Community College (12,000 students & faculty)
- 1/3 of a mile from the intersection of Route 364, Hwy. 94, and Mid Rivers Mall Dr.
- Call for pricing