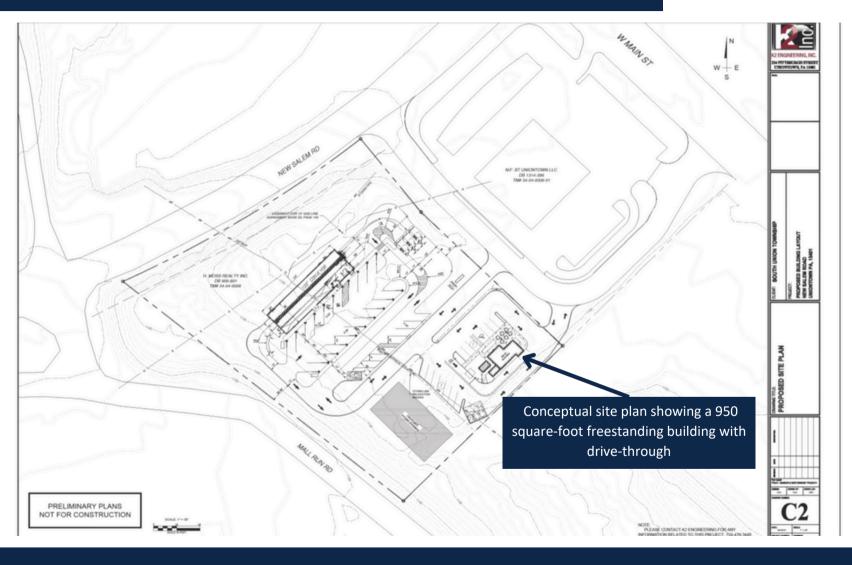

## **HIGHLIGHTS:**

- South Union Township, Pennsylvania is located in Fayette County approximately 30 miles southeast of Pittsburgh and 20 miles northwest of Morgantown, West Virginia.
- The land is approimately 0.449 acres and zoned commerical use.
- The site is at the intersection of US Route 40 and New Salem Turnpike. Adjacent to the Uniontown Mall, as well as several additional retailers which include: Bon Ton, Burlington, Lowe's, PetsMart, Target, Michael's, Walmart, TJ Maxx, Home Depot, JC Penney, Carmike Theatres, Sears, Sheetz, Med Express, Aspen Dental, Harbor Freight, Staples, Gabe's, as well as several restaurants and hotels.