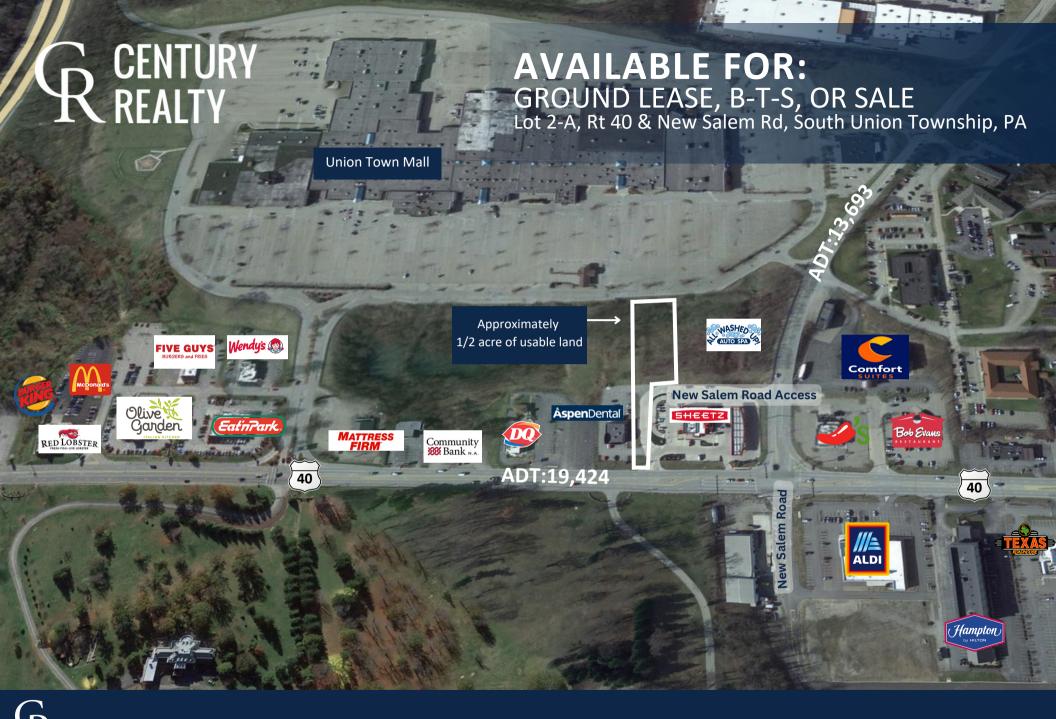

## **AVAILABLE FOR:** GROUND LEASE, B-T-S, OR SALE Lot 2-A, Rt 40 & New Salem Rd, South Union Township, PA

## **HIGHLIGHTS:**

- South Union Township, Pennsylvania is located in Fayette County approximately 30 miles southeast of Pittsburgh and 20 miles northwest of Morgantown, West Virginia.
- The land is approimately 0.449 acres and zoned commerical use.
- The site is at the intersection of US Route 40 and New Salem Turnpike. Adjacent to the Uniontown Mall, as well as several additional retailers which include: Bon Ton, Burlington, Lowe's, PetsMart, Target, Michael's, Walmart, TJ Maxx, Home Depot, JC Penney, Carmike Theatres, Sears, Sheetz, Med Express, Aspen Dental, Harbor Freight, Staples, Gabe's, as well as several restaurants and hotels.