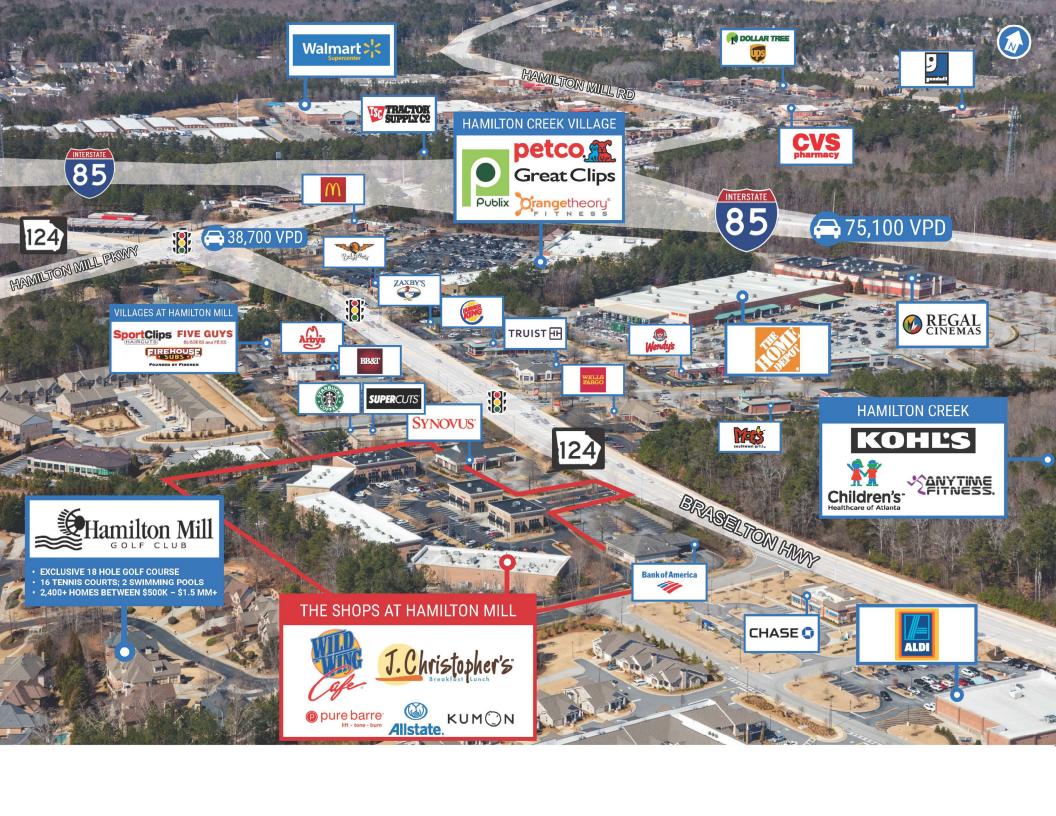

### **LOCATION OVERVIEW**

Located on Braselton Highway in front of the Hamilton Mill Golf Club with over 2,100 homes, an exclusive 18 hole golf course, 16 tennis courts & 2 swimming pools

### PROPERTY HIGHLIGHTS

- Available 4/1/2023: 2,853 SF endcap with large patio
- Available with 90-day notice: 3,300 SF
- Fast access to I-85, ½ mile from Hamilton Mill exit
- Project serves the affluent Hamilton Mill Golf Club Community
- · Access via two traffic signals on Braselton Hwy
- Co-Tenants: Wild Wing Café, J. Christopher's & Pure Barre
- GA DOT Traffic Counts: Hamilton Mill Pkwy-35,900 AADT