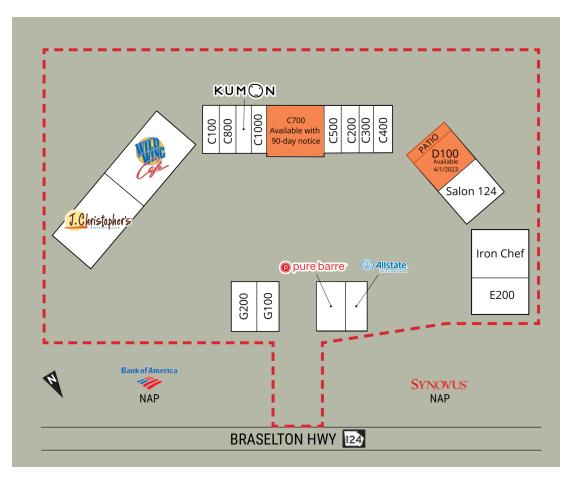

### SITE PLAN

| SUITE | TENANT NAME            | SPACE SIZE |
|-------|------------------------|------------|
| A100  | J. Christopher's       | 5,820 SF   |
| B100  | Wild Wing Cafe         | 5,046 SF   |
| C100  | EAM Acupuncture        | 1,092 SF   |
| C200  | Tori Nail Salon        | 1,100 SF   |
| C300  | Advance Driving School | 1,166 SF   |
| C400  | John's Alterations     | 1,100 SF   |
| C500  | Bundled Baybee         | 1,166 SF   |

| C700  | Available             | 3,300 SF |  |
|-------|-----------------------|----------|--|
| C800  | Bark Avenue           | 1,166 SF |  |
| C900  | Kumon Learning Center | 1,166 SF |  |
| C1000 | Hamilton Mill Karate  | 2,454 SF |  |
| D100  | Available             | 2,853 SF |  |
| D200  | Salon 124             | 3,147 SF |  |
|       |                       |          |  |

SPACE SIZE

SUITE TENANT NAME

| SUITE | TENANT NAME                | SPACE SIZE |
|-------|----------------------------|------------|
| E100  | Iron Chef                  | 4,000 SF   |
| E200  | HM Family Chiropractor     | 3,050 SF   |
| F100  | Allstate Insurance         | 1,500 SF   |
| F200  | Pure Barre                 | 1,392 SF   |
| G100  | Dennison Hearing Solutions | 1,500 SF   |
| G200  | iVision Eyecare            | 1,500 SF   |