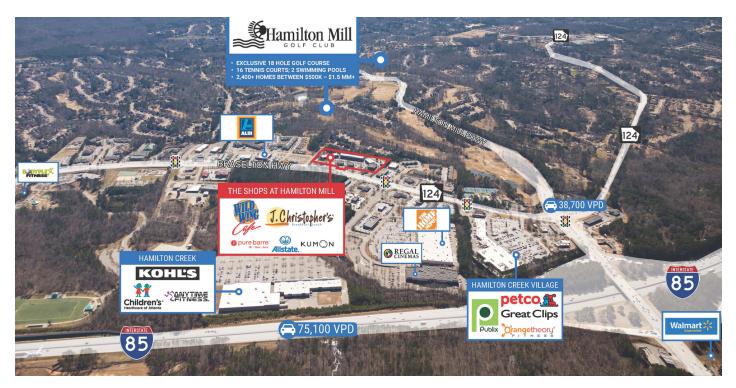

### **LOCATION OVERVIEW**

Located on Braselton Highway in front of the Hamilton Mill Golf Club with over 2,100 homes, an exclusive 18 hole golf course, 16 tennis courts & 2 swimming pools

### PROPERTY HIGHLIGHTS

- Available 4/1/2023: 2,853 SF endcap with large patio
- Available with 90-day notice: 3,300 SF
- Fast access to I-85, ½ mile from Hamilton Mill exit
- Project serves the affluent Hamilton Mill Golf Club Community
- · Access via two traffic signals on Braselton Hwy
- Co-Tenants: Wild Wing Café, J. Christopher's & Pure Barre
- GA DOT Traffic Counts: Hamilton Mill Pkwy-35,900 AADT