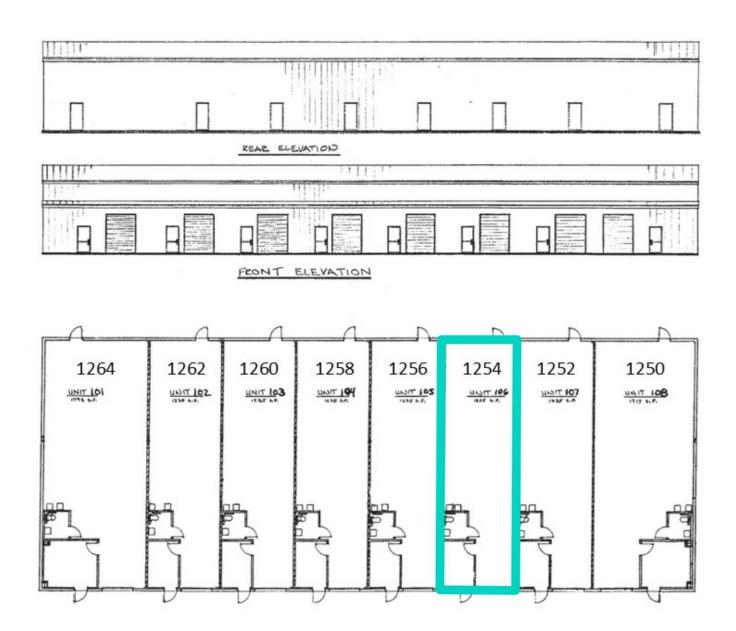

y of Port St Lucie **Loading Description** Drive up bays Contruction Metal Warehouse Paved Road Type

#### **Parking & Transportation**

Parking Type Surface **Parking Ratio** 5.0 **Number Of Spaces** 30

#### **Utilities & Amenities**

**Handicap Access** Landscaping Association Gas/Propane City of Port St. Lucie Plumbing Description Fully plumbed for special use as commercial kitchen Metal **Exterior Description Interior Description** Flex Warehouse Utilities City of Port St Lucie **Loading Description** Drive up bays

#### Zoning / Land Use Details

**Zoning** Industrial Land Use LI - Light Industrial Permitted Use See Below

Click Here for Permitted Uses





### **Additional Photos**

1254 SW BILTMORE ST

# FOR SALE





### **Interior Photos**

1254 SW BILTMORE ST

# FOR SALE









### 1258 Retailer Map

1254 SW BILTMORE ST

### FOR SALE





# **Location Map**

1254 SW BILTMORE ST



### Disclaimer

### 1254 SW BILTMORE ST

### FOR SALE

This presentation package has been prepared by the company representing the property for informational purposes only and does not purport to contain all information necessary to reach a purchase decision.

The information herein has been given by the Owner or other sources believed to be reliable, but it has not necessarily been independently verified by the Company representing the property and neither its accuracy nor its completeness is guaranteed.

This information is subject to errors, omissions, changes, prior sale or withdrawal without notice by the Company representing the property and does not constitute a recommendation,