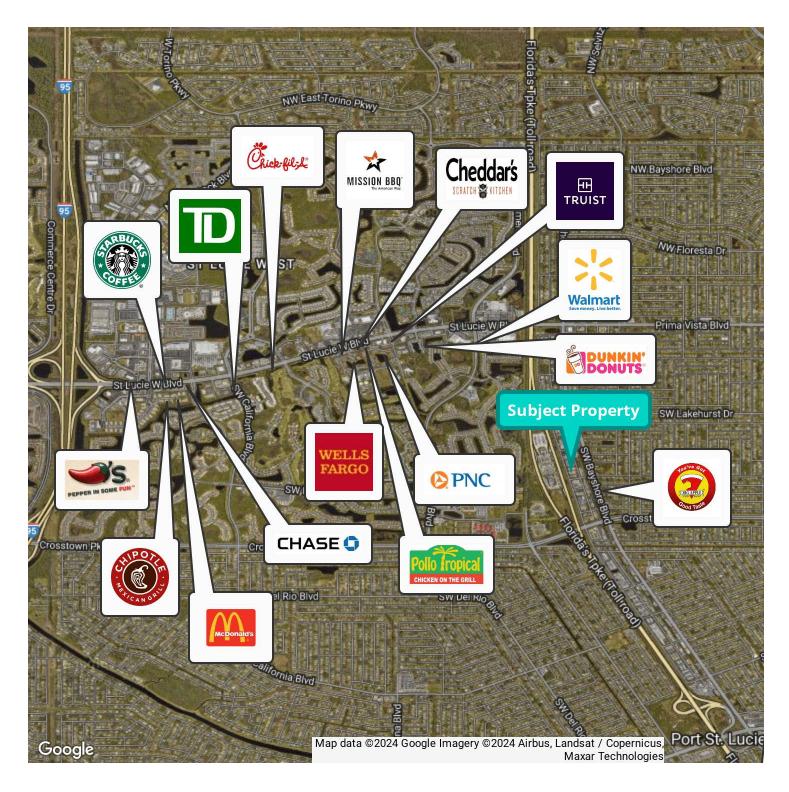

truction Metal Warehouse Paved Road Type

#### **Parking & Transportation**

Parking Type Surface **Parking Ratio** 5.0 **Number Of Spaces** 30

#### **Utilities & Amenities**

**Handicap Access** Landscaping Association Gas/Propane City of Port St. Lucie Plumbing Description Fully plumbed for special use as commercial kitchen Metal **Exterior Description Interior Description** Flex Warehouse Utilities City of Port St Lucie **Loading Description** Drive up bays

#### Zoning / Land Use Details

**Zoning** Industrial Land Use LI - Light Industrial Permitted Use See Below

Click Here for Permitted Uses





### **Additional Photos**

1254 SW BILTMORE ST

# FOR SALE





### **Interior Photos**

1254 SW BILTMORE ST

# FOR SALE









### 1258 Retailer Map

1254 SW BILTMORE ST

### FOR SALE





# **Location Map**

1254 SW BILTMORE ST



### Disclaimer

### 1254 SW BILTMORE ST

### FOR SALE

This presentation package has been prepared by the company representing the property for informational purposes only and does not purport to contain all information necessary to reach a purchase decision.

The information herein has been given by the Owner or other sources believed to be reliable, but it has not necessarily been independently verified by the Company representing the property and neither its accuracy nor its completeness is guaranteed.

This information is subject to errors, omissions, changes, prior sale or withdrawal without notice by the Company representing the property and does not constitute a recommendation, endorsement or advice as to the value for the purchase of a