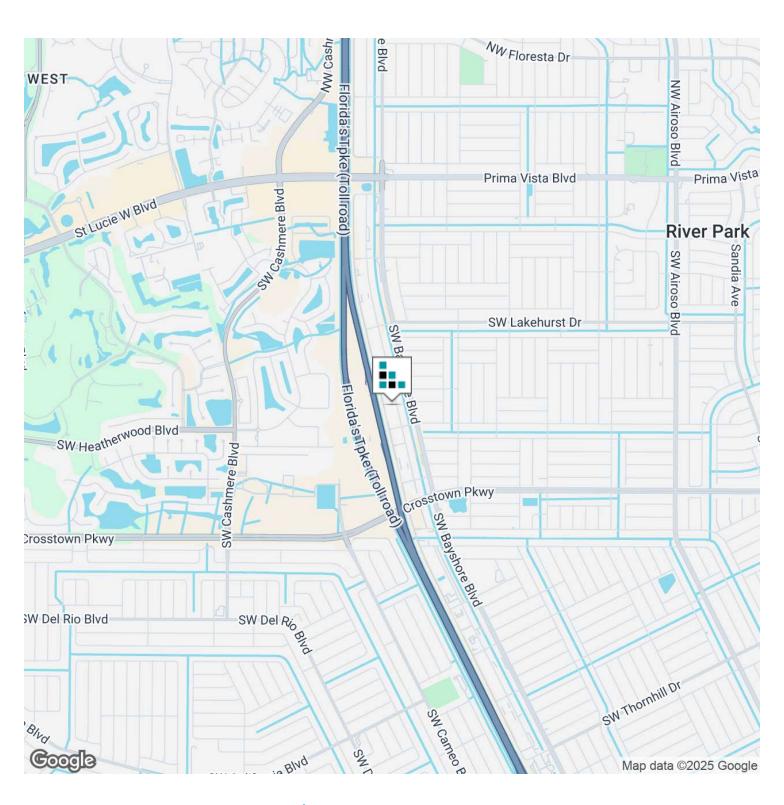

# **Parking & Transportation**

Parking Type Surface **Parking Ratio** 5.0 **Number Of Spaces** 30

#### **Utilities & Amenities**

**Handicap Access** Landscaping Association Gas/Propane City of Port St. Lucie Plumbing Description Fully plumbed for special use as commercial kitchen Metal **Exterior Description Interior Description** Flex Warehouse Utilities City of Port St Lucie **Loading Description** Drive up bays

#### Zoning / Land Use Details

**Zoning** Industrial Land Use LI - Light Industrial Permitted Use See Below

Click Here for Permitted Uses





### **Additional Photos**

1254 SW BILTMORE ST

# FOR SALE





### **Interior Photos**

1254 SW BILTMORE ST

# FOR SALE









### 1258 Retailer Map

1254 SW BILTMORE ST

### FOR SALE





# **Location Map**

1254 SW BILTMORE ST



### Disclaimer

### 1254 SW BILTMORE ST

### FOR SALE

This presentation package has been prepared by the company representing the property for informational purposes only and does not purport to contain all information necessary to reach a purchase decision.

The information herein has been given by the Owner or other sources believed to be reliable, but it has not necessarily been independently verified by the Company representing the property and neither its accuracy nor its completeness is guaranteed.

This information is subject to errors, omissions, changes, prior sale or withdrawal without notice by the Company representing the property and does not constitute a recommendation, endorsement or advice as to the value for the purchase of any property. Each prospective lessee or purch