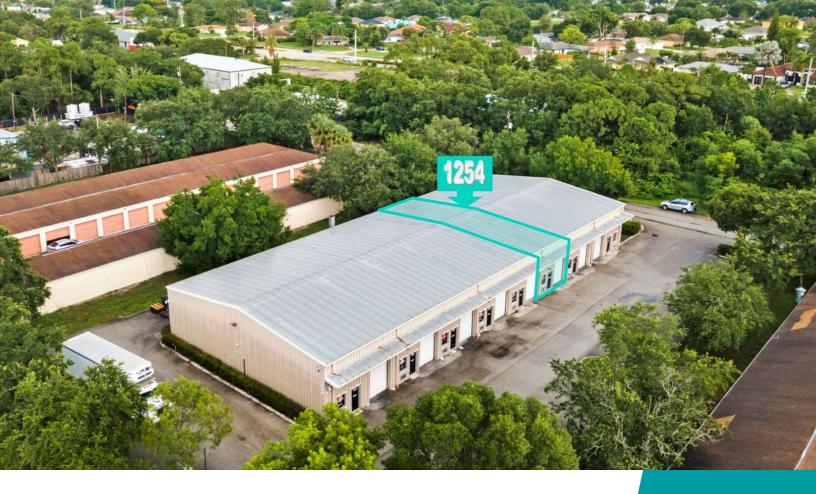

# FOR SALE

1254 Southwest Biltmore Street

Port St. Lucie, FL 34983

#### PROPERTY OVERVIEW

Centralized flex industrial condo unit with office space, restroom, and open warehouse with front bay door. Excellent for contractor's trades businesses, and storage. Fully AC'd warehouse space with easy access to I-95, Turnpike, and core areas of Port Saint Lucie.

#### LOCATION OVERVIEW

The property is located in the central Biltmore Industrial area of Port Saint Lucie with easy access to the Turnpike & I-95.