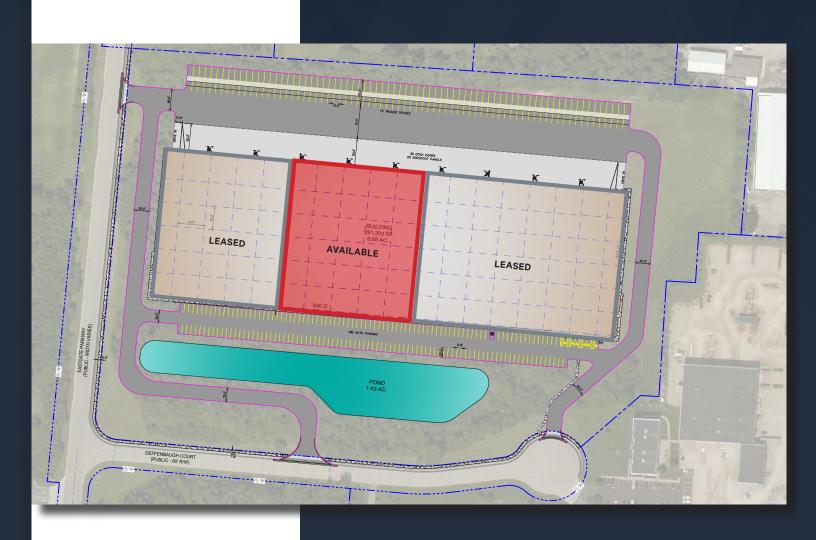

## SITE PLAN

#### **Building Amenities**

- 292,595 square feet total building size (310' deep x 940' long)
- 84,060 square feet available
- 54' wide x 50' deep column spacing with 60' speed bay
- 10 9' x 10' docks equipped with 40,000 lb levelers and seals knockout panels available for additional dock doors
- 32' clear ceiling height
- LED lighting with motion sensors 25 fc
- ESFR sprinkler system with K-17 heads
- 1,000 amp, 277/480V, 3-phase electric service
- 7" Unreinforced slab on grade concrete floor
- 53 car & 24 trailer spaces
- Excellent access to I-270 & I-670, I-71 & I-70
- Minutes from John Glenn International Airport and close to downtown
- Real estate tax abatement available