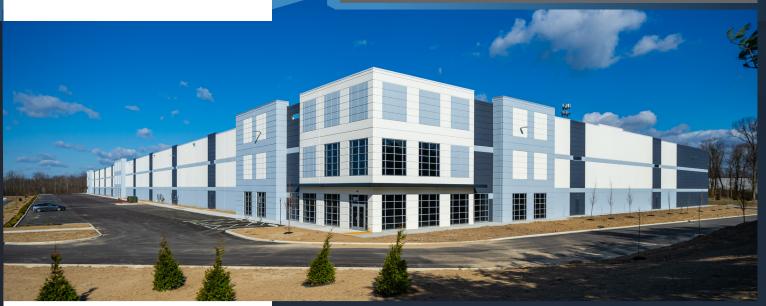

## EASTGATE LOGISTICS CENTER

1804-1808 DEFFENBAUGH CT, GAHANNA, OH 43230

Rick Trott SIOR, CCIM CBRE Executive Vice President +1 614 430 5091 rick.trott@cbre.com

Shelby Gumpf CBRE First Vice President +1 614 430 5041 shelby.gumpf@cbre.com SPECULATIVE WAREHOUSE SPACE - 84,060 SF AVAILABLE!

#### **Building Amenities**

- 292,595 square feet total building size (310' deep x 940' long)
- 84,060 square feet available
- 54' wide x 50' deep column spacing with 60' speed bay
- 10 9' x 10' docks equipped with 40,000 lb levelers and seals knockout panels available for additional dock doors
- 32' clear ceiling height
- LED lighting with motion sensors 25 fc
- ESFR sprinkler system with K-17 heads
- 1,000 amp, 277/480V, 3-phase electric service
- 7" Unreinforced slab on grade concrete floor
- 53 car & 24 trailer spaces
- Excellent access to I-270 & I-670, I-71 & I-70
- Minutes from John Glenn International Airport and close to downtown
- Real estate tax abatement available