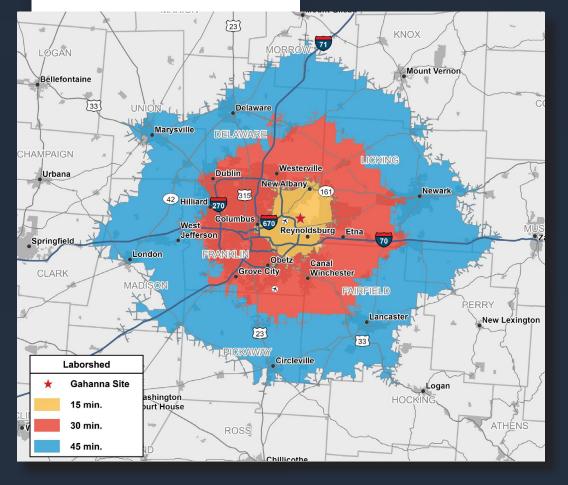

## LABOR SUPPLY

### 15 Minutes

Population: 374,581

Employed Population: 200,507

- +Transportation/Material Moving: 18,737
- +Production: 8,467

#### 30 Minutes

Population: 1,534,183

Employed Population: 832,813

- +Transportation/Material Moving: 65,041
- +Production: 34,310

### 45 Minutes

Population: 1,998,591

Employed Population: 1,059,277

- +Transportation/Material Moving: 83,171
- +Production: 47,940