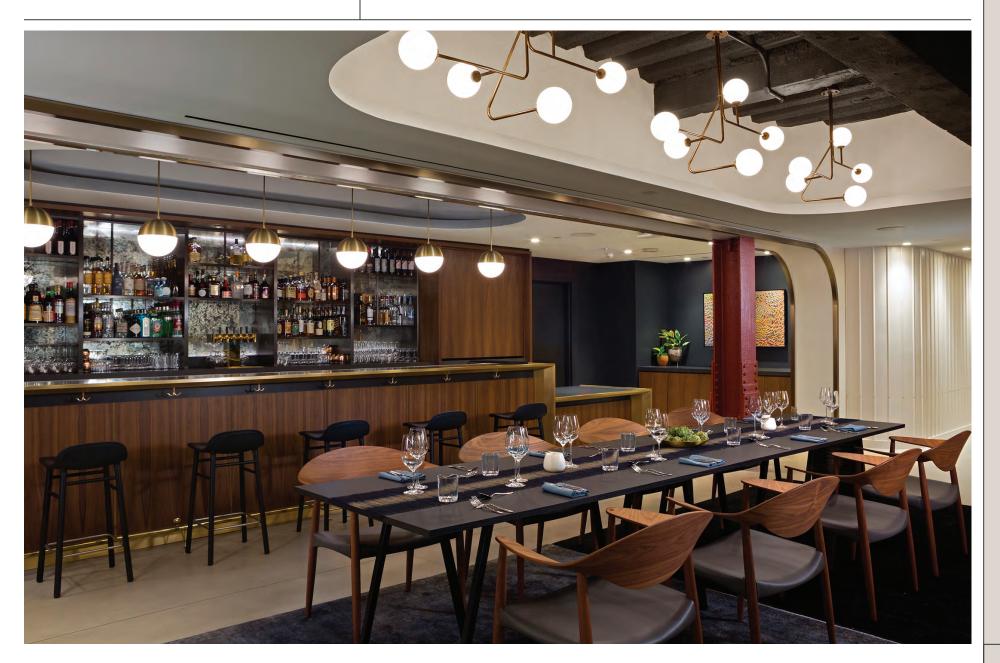

## Amenity Space

TO SUIT ALL NEEDS

Featuring soaring views of Midtown Manhattan and 30,000 square feet of multi-floor workspace, 75 Rockefeller Plaza offers tenants a beautifully designed members-only work and social club located at the pinnacle of the building.

Amenity Space TO SUIT ALL NEEDS

The perfect setting for business meetings, entertaining, and private events, the space includes a private lounge, gallery, and state-of-art boardrooms. Powered by best-in-class hospitality, 75 Rockefeller Plaza is the ideal destination for hosting and cultivating your most important relationships.