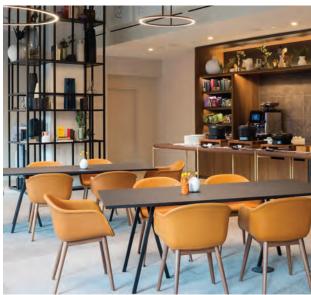

## Amenity Space

TO SUIT ALL NEEDS

Featuring soaring views of Midtown Manhattan and 30,000 square feet of multi-floor workspace, 75 Rockefeller Plaza offers tenants a beautifully designed members-only work and social club located at the pinnacle of the building.

Amenity Space TO SUIT ALL NEEDS

The perfect setting for business meetings, entertaining, and private events, the space includes a private lounge, gallery, and state-of-art boardrooms. Powered by best-in-class hospitality, 75 Rockefeller Plaza is the ideal destination for hosting and cultivating your most important relationships.