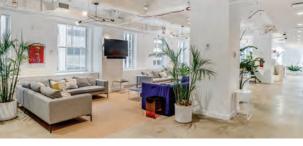

## Amenity Space

TO SUIT ALL NEEDS

Featuring soaring views of Midtown Manhattan and 30,000 square feet of multi-floor workspace, 75 Rockefeller Plaza offers tenants a beautifully designed members-only work and social club located at the pinnacle of the building.

Amenity Space TO SUIT ALL NEEDS

The perfect setting for business meetings, entertaining, and private events, the space includes a private lounge, gallery, and state-of-art boardrooms. Powered by best-in-class hospitality, 75 Rockefeller Plaza is the ideal destination for hosting and cultivating your most important relationships.