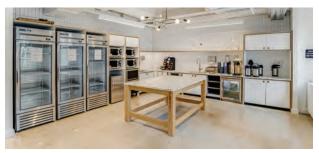

## Amenity Space

TO SUIT ALL NEEDS

Featuring soaring views of Midtown Manhattan and 30,000 square feet of multi-floor workspace, 75 Rockefeller Plaza offers tenants a beautifully designed members-only work and social club located at the pinnacle of the building.

Amenity Space TO SUIT ALL NEEDS

The perfect setting for business meetings, entertaining, and private events, the space includes a private lounge, gallery, and state-of-art boardrooms. Powered by best-in-class hospitality, 75 Rockefeller Plaza is the ideal destination for hosting and cultivating your most important relationships.