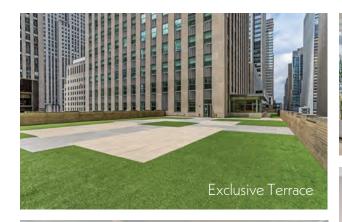

### 10TH Floor - Suite 1000

Offices 3 Workstations 54 **Conference Rooms** Pantry/Coffee IT Room Closet/Storage Copy/Print Area Reception **Tenant Exclusive Terrace** Total 59 **RSF** 14,430 **LEGEND** Offices Conference Rooms Workstations Pantries/IT Rooms/Storage/Print Areas