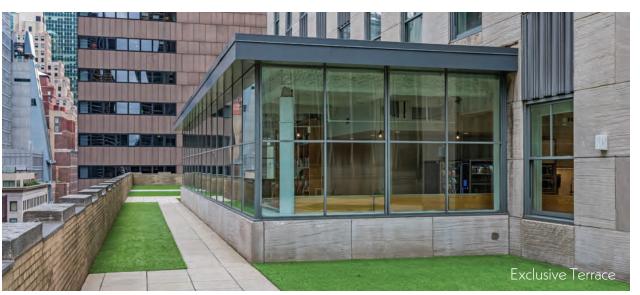

### 10TH Floor - Suite 1000

Offices 3 Workstations 54 **Conference Rooms** Pantry/Coffee IT Room Closet/Storage Copy/Print Area Reception **Tenant Exclusive Terrace** Total 59 **RSF** 14,430 **LEGEND** Offices Conference Rooms Workstations Pantries/IT Rooms/Storage/Print Areas

## Amenity Space

TO SUIT ALL NEEDS

Featuring soaring views of Midtown Manhattan and 30,000 square feet of multi-floor workspace, 75 Rockefeller Plaza offers tenants a beautifully designed members-only work and social club located at the pinnacle of the building.