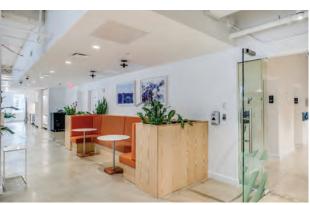

## Amenity Space

TO SUIT ALL NEEDS

Featuring soaring views of Midtown Manhattan and 30,000 square feet of multi-floor workspace, 75 Rockefeller Plaza offers tenants a beautifully designed members-only work and social club located at the pinnacle of the building.

Amenity Space TO SUIT ALL NEEDS

The perfect setting for business meetings, entertaining, and private events, the space includes a private lounge, gallery, and state-of-art boardrooms. Powered by best-in-class hospitality, 75 Rockefeller Plaza is the ideal destination for hosting and cultivating your most important relationships.