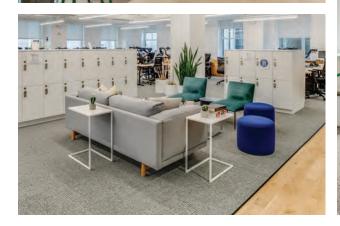

## Amenity Space

TO SUIT ALL NEEDS

Featuring soaring views of Midtown Manhattan and 30,000 square feet of multi-floor workspace, 75 Rockefeller Plaza offers tenants a beautifully designed members-only work and social club located at the pinnacle of the building.

Amenity Space TO SUIT ALL NEEDS

The perfect setting for business meetings, entertaining, and private events, the space includes a private lounge, gallery, and state-of-art boardrooms. Powered by best-in-class hospitality, 75 Rockefeller Plaza is the ideal destination for hosting and cultivating your most important relationships.