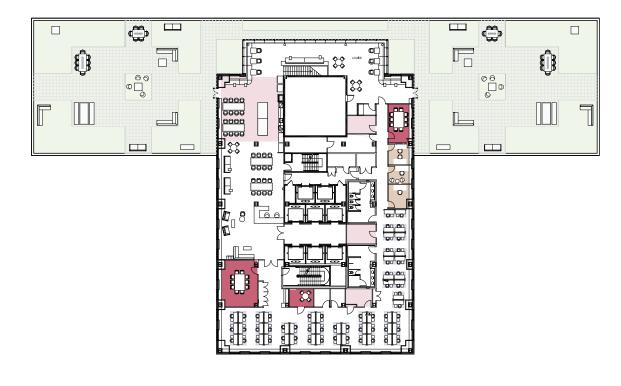

|
|                  |                                                                                                                        |
| Workstations     |                                                                                                                        |
|                  | Workstations Conference Rooms Pantry/Coffee IT Room Closet/Storage Copy/Print Area Phone Room/Booth  Total RSF  LEGEND |

#### **52ND STREET**



51ST STREET

e Rooms

storage/Print

### 10TH Floor - Suite 1000

Offices 3 Workstations 54 **Conference Rooms** Pantry/Coffee IT Room Closet/Storage Copy/Print Area Reception **Tenant Exclusive Terrace** Total 59 **RSF** 14,430 **LEGEND** Offices Conference Rooms Workstations Pantries/IT Rooms/Storage/Print Areas

#### 52ND STREET



51ST STREET

### 11TH Floor - Suite 1100

| _          |                            |             |
|------------|----------------------------|-------------|
|            | Offices                    | 2           |
|            | Workstations               | 72          |
|            | Conference Rooms           | 3           |
|            | Pantry/Coffee              | 1           |
|            | IT Room                    | 1           |
|            | Closet/Storage             | 4           |
|            | Copy/Print Area            | 1           |
|            | Wellness Room              | 1           |
|            |                            |             |
|            | Total                      | 74          |
|            | RSF                        | 14,116      |
|