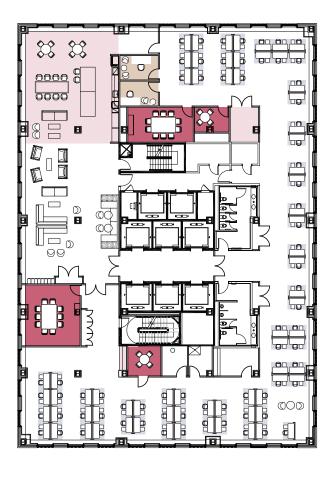

### 11TH Floor - Suite 1100

| _          |                            |             |
|------------|----------------------------|-------------|
|            | Offices                    | 2           |
|            | Workstations               | 72          |
|            | Conference Rooms           | 3           |
|            | Pantry/Coffee              | 1           |
|            | IT Room                    | 1           |
|            | Closet/Storage             | 4           |
|            | Copy/Print Area            | 1           |
|            | Wellness Room              | 1           |
|            |                            |             |
|            | Total                      | 74          |
|            | RSF                        | 14,116      |
|            |                            |             |
|            | LEGEND                     |             |
| Rooms      | Offices                    |             |
| orage/Prin | Conference Rooms           |             |
|            | Workstations               |             |
|            | Pantries/IT Rooms/Storage/ | Print Areas |
|            |                            |             |
|            |                            |             |