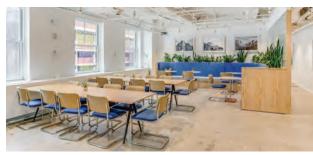

## Amenity Space

TO SUIT ALL NEEDS

Featuring soaring views of Midtown Manhattan and 30,000 square feet of multi-floor workspace, 75 Rockefeller Plaza offers tenants a beautifully designed members-only work and social club located at the pinnacle of the building.

Amenity Space TO SUIT ALL NEEDS

The perfect setting for business meetings, entertaining, and private events, the space includes a private lounge, gallery, and state-of-art boardrooms. Powered by best-in-class hospitality, 75 Rockefeller Plaza is the ideal destination for hosting and cultivating your most important relationships.