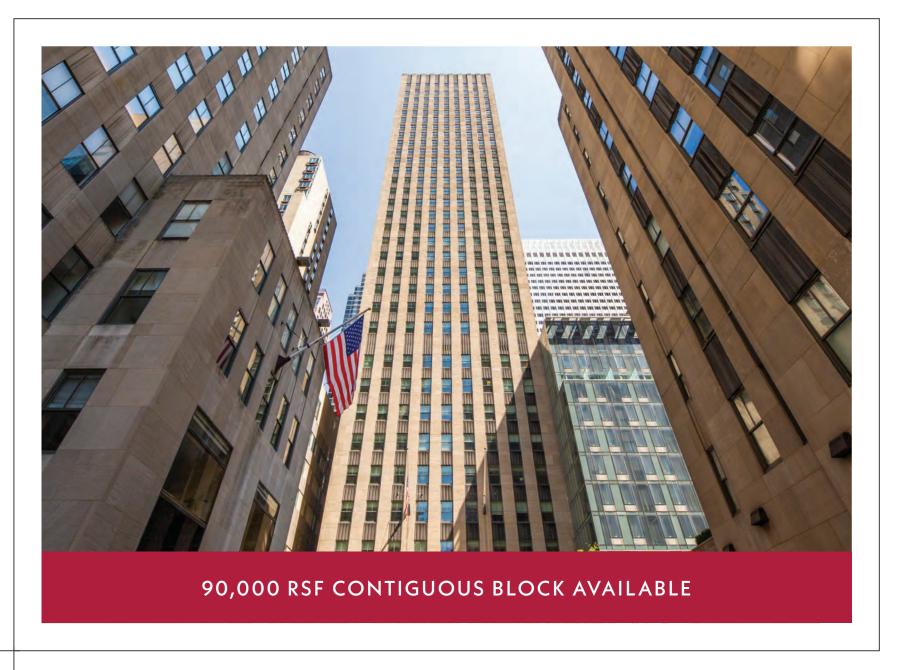

# LIVES WITHIN

## Availabilities

90,000 RSF BLOCK AVAILABLE FULL FLOORS RANGING FROM 14,000 TO 31,000 RSF