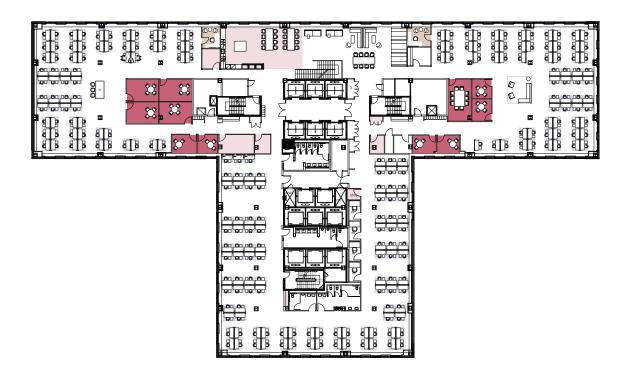

## 8TH Floor - Suite 800

| Offices                    | 2             |
|----------------------------|---------------|
| Workstations               | 213           |
| Conference Rooms           | 7             |
| Pantry/Coffee              | 1             |
| IT Room                    | 1             |
| Closet/Storage             | 11            |
| Copy/Print Area            | 3             |
| Phone Room/Booth           | 12            |
| Total                      | 215           |
|                            | 215<br>30,640 |
| Total                      |               |
| Total<br>RSF               |               |
| Total<br>RSF<br>LEGEND     |               |
| Total RSF  LEGEND  Offices |               |