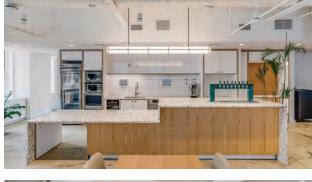

## Amenity Space

TO SUIT ALL NEEDS

Featuring soaring views of Midtown Manhattan and 30,000 square feet of multi-floor workspace, 75 Rockefeller Plaza offers tenants a beautifully designed members-only work and social club located at the pinnacle of the building.

Amenity Space TO SUIT ALL NEEDS

The perfect setting for business meetings, entertaining, and private events, the space includes a private lounge, gallery, and state-of-art boardrooms. Powered by best-in-class hospitality, 75 Rockefeller Plaza is the ideal destination for hosting and cultivating your most important relationships.