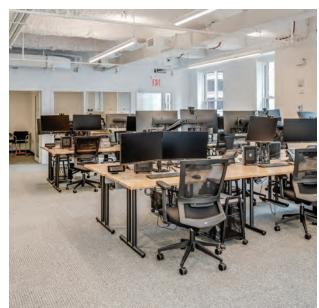

## 8TH Floor - Suite 800

| Offices                    | 2             |
|----------------------------|---------------|
| Workstations               | 213           |
| Conference Rooms           | 7             |
| Pantry/Coffee              | 1             |
| IT Room                    | 1             |
| Closet/Storage             | 11            |
| Copy/Print Area            | 3             |
| Phone Room/Booth           | 12            |
| Total                      | 215           |
|                            | 215<br>30,640 |
| Total                      |               |
| Total<br>RSF               |               |
| Total<br>RSF<br>LEGEND     |               |
| Total RSF  LEGEND  Offices |               |

### 9TH Floor - Suite 900

| Offices          | 2                                                                                                                      |
|------------------|------------------------------------------------------------------------------------------------------------------------|
| Workstations     | 245                                                                                                                    |
| Conference Rooms | 11                                                                                                                     |
| Pantry/Coffee    | 1                                                                                                                      |
| IT Room          | 1                                                                                                                      |
| Closet/Storage   | 9                                                                                                                      |
| Copy/Print Area  | 3                                                                                                                      |
| Phone Room/Booth | 13                                                                                                                     |
|                  |                                                                                                                        |
| Total            | 247                                                                                                                    |
| RSF              | 30,695                                                                                                                 |
|                  |                                                                                                                        |
| LEGEND           |                                                                                                                        |
| Offices          |                                                                                                                        |
| Conference Rooms |                                                                                                                        |
|                  |                                                                                                                        |
| Workstations     |                                                                                                                        |
|                  | Workstations Conference Rooms Pantry/Coffee IT Room Closet/Storage Copy/Print Area Phone Room/Booth  Total RSF  LEGEND |