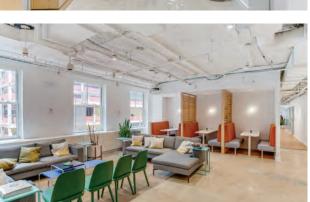

## Amenity Space

TO SUIT ALL NEEDS

Featuring soaring views of Midtown Manhattan and 30,000 square feet of multi-floor workspace, 75 Rockefeller Plaza offers tenants a beautifully designed members-only work and social club located at the pinnacle of the building.

Amenity Space TO SUIT ALL NEEDS

The perfect setting for business meetings, entertaining, and private events, the space includes a private lounge, gallery, and state-of-art boardrooms. Powered by best-in-class hospitality, 75 Rockefeller Plaza is the ideal destination for hosting and cultivating your most important relationships.