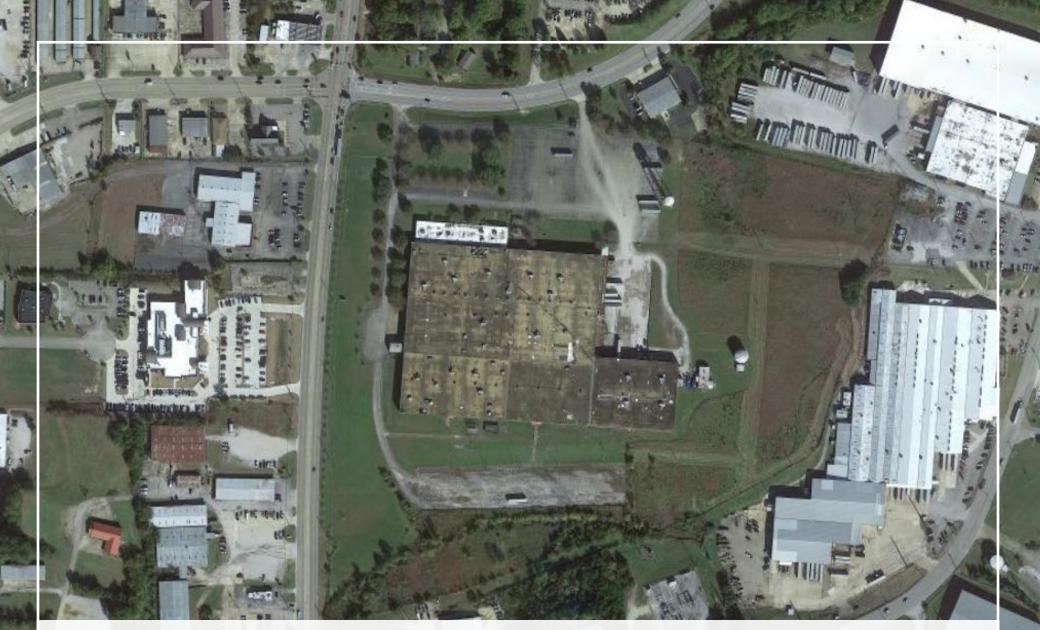

## **PROPERTY DETAILS** 4799 S EASON BLVD | TUPELO, MS

| AVAILABLE SPACE            | 322,649 SF                  |
|----------------------------|-----------------------------|
| DOCK DOORS                 | 8                           |
| GRADE-LEVEL DRIVE-IN DOORS | 2                           |
| CLEAR HEIGHT               | 18'                         |
| ROOF                       | Sealed Membrane             |
| WALLS                      | Brick                       |
| FLOORS                     | Reinforced Concrete         |
| YEAR BUILT                 | 1952 - 1995                 |
| FIRE SUPPRESSION           | Wet                         |
| LIGHTING                   | Fluorescent & Incandescent  |
| PARKING                    | 524 Surface Spaces          |
| LAND AREA                  | 41.71 Acres                 |
| ZONING                     | MUE-2: Mixed-Use Employment |

## **PROPERTY HIGHLIGHTS**

**100% AIR CONDITIONED** 

**SECURITY GATES & CHAIN LINK FENCING** 

**SECURITY CAMERAS** 

Pine Gove Nettleton

Banner

Buckhorn

Turon