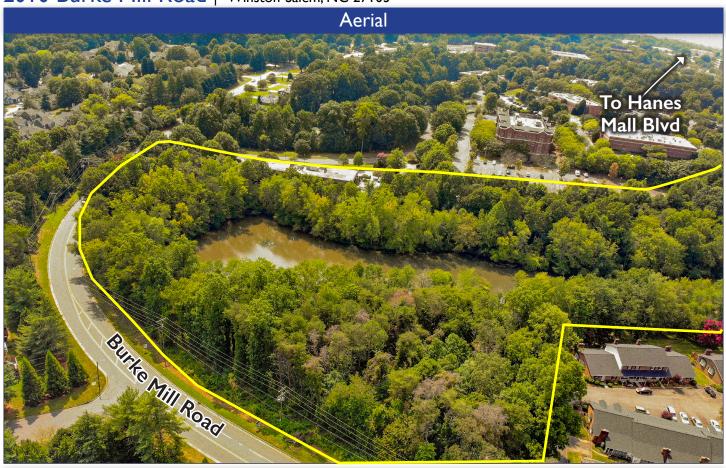

ments
- Serene setting with opportunity for walking trail surrounding 3.9± acre lake
- Located in high growth area
- Visibility and frontage on Burke Mill Road

For more information:

William T. Bartholomew, Jr., CCIM William @meridianrealty.com

William@meridianrealty.com 336.480.2335

|                     | DEMOGRAPHICS |          |          |
|---------------------|--------------|----------|----------|
|                     | lmi          | 3mi      | 5mi      |
| POPULATION          | 8,917        | 62,492   | 152,844  |
| HOUSEHOLD           | 4,476        | 28,736   | 66,034   |
| HOUSEHOLD<br>INCOME | \$73,115     | \$79,417 | \$90,725 |

**FOR SALE:** \$375,000

Tiffany J. Secoges, CCIM

Tiffany.s@meridianrealty.com 336.480.2094

## 2010 Burke Mill Road | Winston-Salem, NC 27103





## 2010 Burke Mill Road | Winston-Salem, NC 27103





## 2010 Burke Mill Road | Winston-Salem, NC 27103

- 10.8± AC for sale, includes up to 2± AC buildable site
- Excellent location near Hanes Mall Blvd retail corridor
- Approximately 5 miles to downtown
  Winston-Salem
- RM12-S zoning, approved for 27 unit apartments
- Potential for medical office with site plan approval
- Sale Price: \$375,000





No warranty or representation (express or implied) is made as to the accuracy or completeness of the information set forth herein. All information is submitted subject to errors, omissions, change of price, prior lease or sale, and withdrawal without notice. All marketing material produced by the Meridian Realty Group is proprietary. Any reproduction is expressly prohibited.



THE MERID