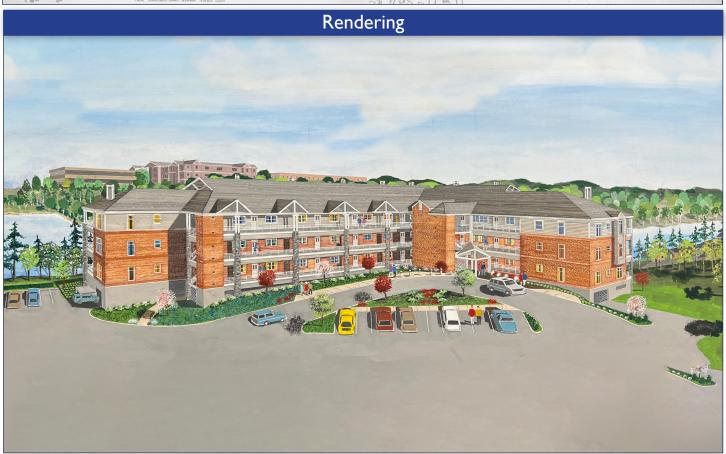

147 S. CHERRY STREET, SUITE 200 | WINSTON-SALEM, NC 27101 | p 336.722.1986 | f 336.723.3173 | MERIDIANREALTY.COM

- Up to 2± acre buildable site
- Site plan approved for 27 unit apartments
- Serene setting with opportunity for walking trail surrounding 3.9± acre lake
- Located in high growth area
- Visibility and frontage on Burke Mill Road

## 2010 Burke Mill Road | Winston-Salem, NC 27103

- 10.8± AC for sale, includes up to 2± AC buildable site
- Excellent location near Hanes Mall Blvd retail corridor
- Approximately 5 miles to downtown
  Winston-Salem
- RM12-S zoning, approved for 27 unit apartments
- Potential for medical office with site plan approval
- Sale Price: \$375,000