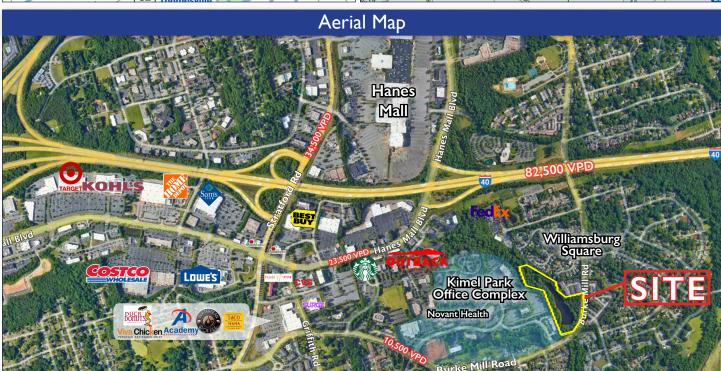

## 2010 Burke Mill Road | Winston-Salem, NC 27103

- 10.8± AC for sale, includes up to 2± AC buildable site
- Excellent location near Hanes Mall Blvd retail corridor
- Approximately 5 miles to downtown
  Winston-Salem
- RM12-S zoning, approved for 27 unit apartments
- Potential for medical office with site plan approval
- Sale Price: \$375,000