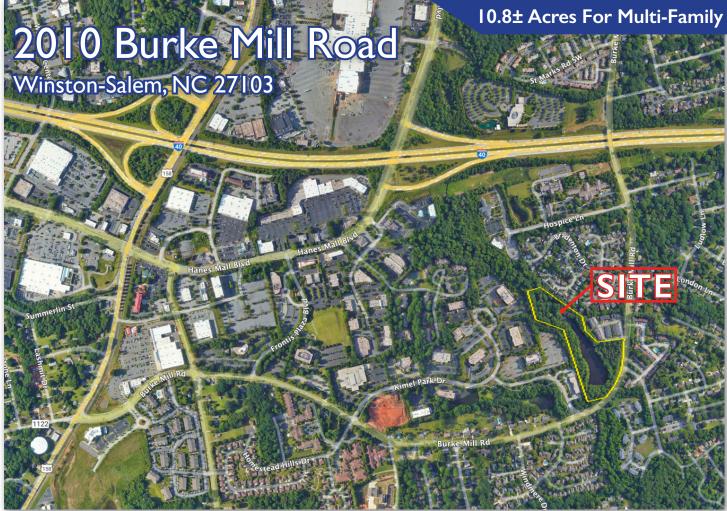

## 2010 Burke Mill Road | Winston-Salem, NC 27103

- 10.8± AC for sale, includes up to 2± AC buildable site
- Excellent location near Hanes Mall Blvd retail corridor
- Approximately 5 miles to downtown
  Winston-Salem
- RM12-S zoning, approved for 27 unit apartments
- Potential for medical office with site plan approval
- Sale Price: \$375,000

147 S. CHERRY STREET, SUITE 200 | WINSTON-SALEM, NC 27101 | p 336.722.1986 | f 336.723.3173 | MERIDIANREALTY.COM

- Up to 2± acre buildable site
- Site plan approved for 27 unit apartments
- Serene setting with opportunity for walking trail surrounding 3.9± acre lake
- Located in high growth area
- Visibility and frontage on Burke Mill Road