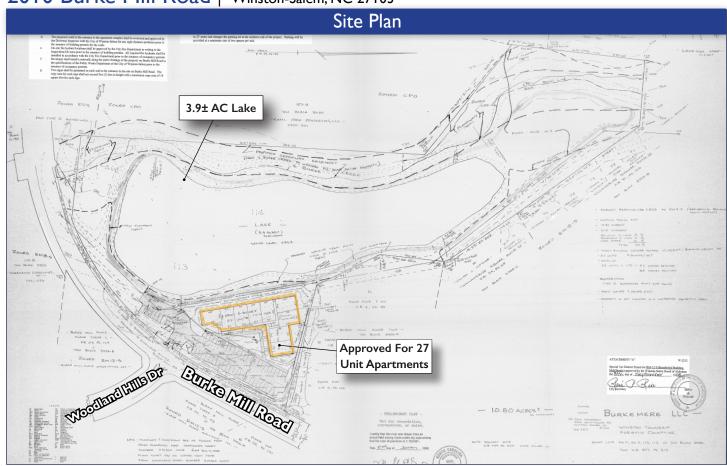

147 S. CHERRY STREET, SUITE 200 | WINSTON-SALEM, NC 27101 | p 336.722.1986 | f 336.723.3173 | MERIDIANREALTY.COM

- Up to 2± acre buildable site
- Site plan approved for 27 unit apartments
- Serene setting with opportunity for walking trail surrounding 3.9± acre lake
- Located in high growth area
- Visibility and frontage on Burke Mill Road

## 2010 Burke Mill Road | Winston-Salem, NC 27103

- 10.8± AC for sale, includes up to 2± AC buildable site
- Excellent location near Hanes Mall Blvd retail corridor
- Approximately 5 miles to downtown
  Winston-Salem
- RM12-S zoning, approved for 27 unit apartments
- Potential for medical office with site plan approval
- Sale Price: \$375,000