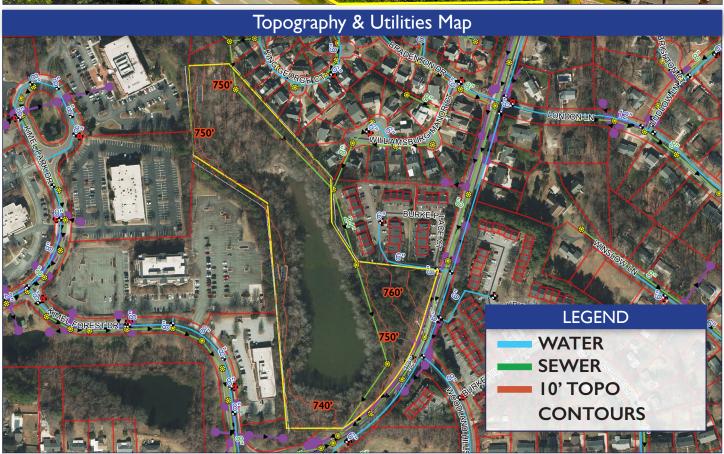

nts
- Serene setting with opportunity for walking trail surrounding 3.9± acre lake
- Located in high growth area
- Visibility and frontage on Burke Mill Road

For more information:

William T. Bartholomew, Jr., CCIM William @meridianrealty.com

William@meridianrealty.com 336.480.2335

|                     | DEMOGRAPHICS |          |          |
|---------------------|--------------|----------|----------|
|                     | lmi          | 3mi      | 5mi      |
| POPULATION          | 8,917        | 62,492   | 152,844  |
| HOUSEHOLD           | 4,476        | 28,736   | 66,034   |
| HOUSEHOLD<br>INCOME | \$73,115     | \$79,417 | \$90,725 |

**FOR SALE:** \$375,000

Tiffany J. Secoges, CCIM

Tiffany.s@meridianrealty.com 336.480.2094

## 2010 Burke Mill Road | Winston-Salem, NC 27103





## 2010 Burke Mill Road | Winston-Salem, NC 27103





## 2010 Burke Mill Road | Winston-Salem, NC 27103

- 10.8± AC for sale, includes up to 2± AC buildable site
- Excellent location near Hanes Mall Blvd retail corridor
- Approximately 5 miles to downtown
  Winston-Salem
- RM12-S zoning, approved for 27 unit apartments
- Potential for medical office with site plan approval
- Sale Price: \$375,000





No warranty or representation (express or implied) is made as to the accuracy or completeness of the information set forth herein. All information is submitted subject to errors, omissions, change of price, prior lease or sale, and withdrawal without notice. All marketing material produced by the Meridian Realty Group is proprietary. Any reproduction is expressly prohibited.



THE MERIDIA